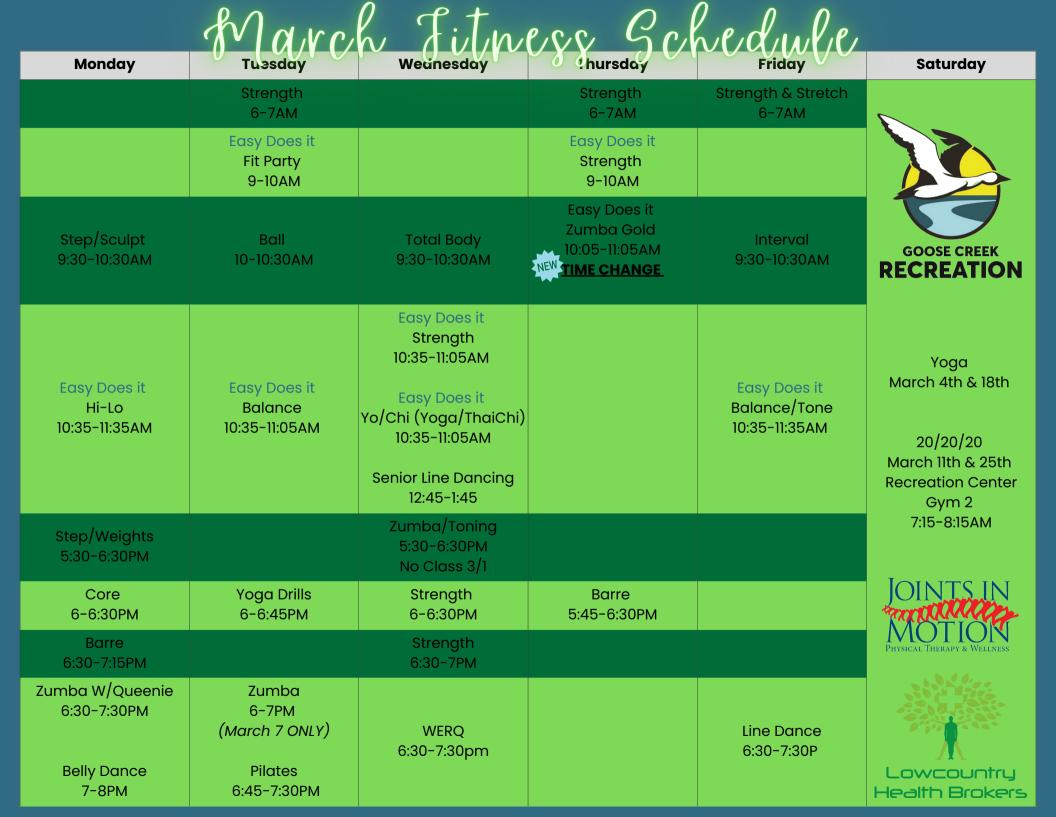

## Fitness Class Fee Schedule

Monthly Fees for all classes start at the beginning of the Month

| Monally rees for all classes start at the beginning of the Monal           |                                                                                                                                                                                                                                                                                                                                               |                                                                                                                         |
|----------------------------------------------------------------------------|-----------------------------------------------------------------------------------------------------------------------------------------------------------------------------------------------------------------------------------------------------------------------------------------------------------------------------------------------|-------------------------------------------------------------------------------------------------------------------------|
| Monthly Fee: \$30 Residents/ \$35 Non-Residents                            | Daily Fee:<br>\$5                                                                                                                                                                                                                                                                                                                             | 30 Minute Class: \$2 (or part of the monthly fee)<br>45 Minute Class: \$3 (or part of the monthly fee)                  |
| <b>Childcare</b> (Located in the fitness center)<br>Monday- Thursday 3-8PM | Fees:                                                                                                                                                                                                                                                                                                                                         | \$20 monthly for 1st child<br>\$10 for each additional child of the same family<br>\$2/hour per child (minimum \$2 fee) |
| Senior Line Dancing with Frances:                                          | Fees: \$5<br>Daily                                                                                                                                                                                                                                                                                                                            | Wednesdays, 12:45—1:45 pm                                                                                               |
| Line Dancing with Denise                                                   | Fees: \$5<br>Daily                                                                                                                                                                                                                                                                                                                            | Fridays, 6:30-7:30PM                                                                                                    |
| Yoga Level 1 Intermediate with Casondra                                    | Fees: \$5<br>Daily<br>(or part of monthly)                                                                                                                                                                                                                                                                                                    | Saturday, February 4th & 11th<br>7:15-8:15AM<br>Gym 2                                                                   |
| Zumba with Queenie                                                         | Fees: \$5<br>Daily<br>(cash or check)                                                                                                                                                                                                                                                                                                         | Mondays, 6:35-7:35PM                                                                                                    |
| Belly Dancing with Anna                                                    | Fees: \$10<br>Daily                                                                                                                                                                                                                                                                                                                           | Mondays, 7–8 PM<br>(Starts March 13th)                                                                                  |
| <b>Easy Does It:</b><br>Monthly Fee: \$25 Resident/ \$30 Non-resident      | Tuesday & Thursday, 9-10am<br>Tuesday, 10-10:30am and 10:30-11am<br>Monday, Wednesday, Thursday & Friday, 10:30-11:30am<br>CLASS YO-CHI, Wednesday, 11-11:45am<br>Ball is INCLUDED in the Easy Does it monthly. Also included in<br>Easy Does it monthly fee:<br>*Mon., Wed., and Fri., 9:30-10:30am class *Above classes are<br>intermediate |                                                                                                                         |