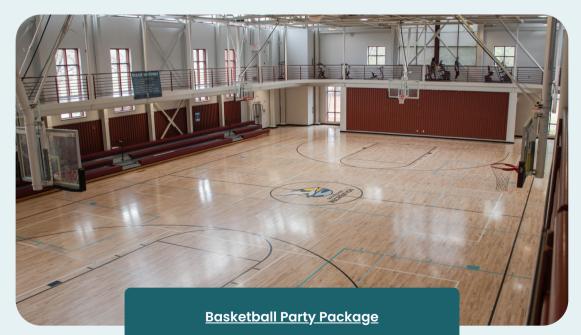

#### Multipurpose Room 2

- \$45 Resident / \$55 Non-Resident
- 3 tables/30 chairs
- Maximum Occupancy: 30

- \$150 Resident / \$160 Non-Resident
- 2 hour max.
- Includes time in gym and party room