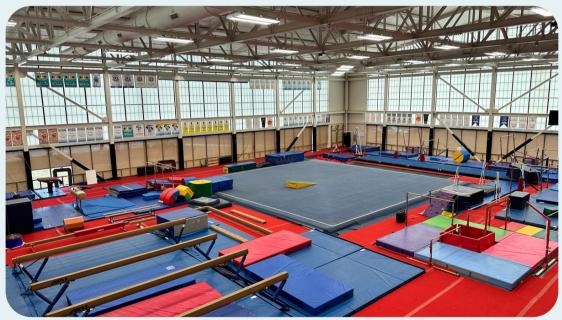

#### **Gymnastics Party Package**

- \$175 Resident / \$185 Non-Resident
- 3 tables/25 folding chairs