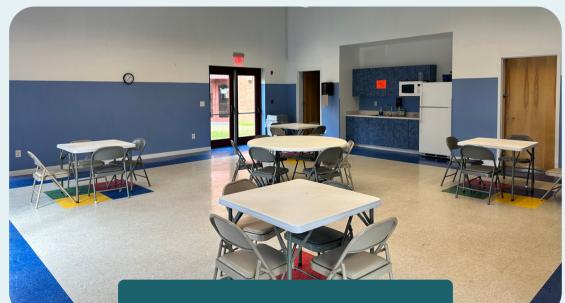

#### Multipurpose Room 2

- \$45 Resident / \$55 Non-Resident
- 3 tables/30 chairs
- Maximum Occupancy: 30

- \$150 Resident / \$160 Non-Resident
- 2 hour max.
- Includes time in gym and party room