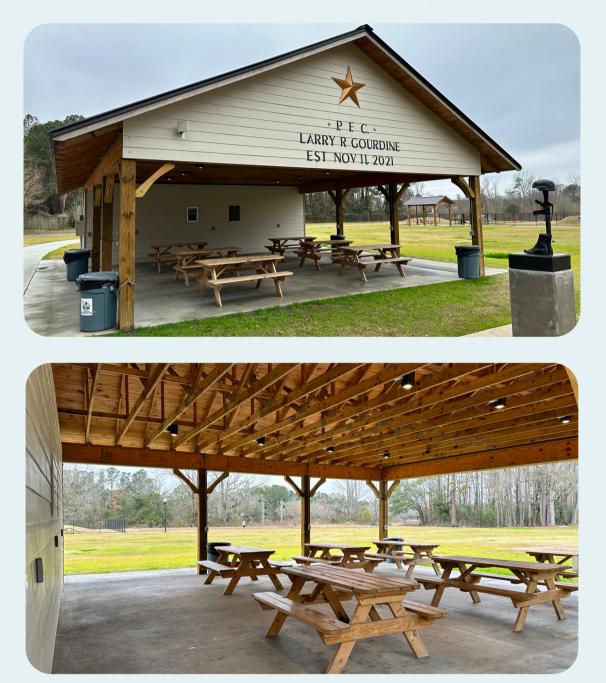

#### John McCants Veterans Park Pavilion

- \$50 Daily Fee (GC Residents only)
- Covered pavilion with 6 tables and public restroom