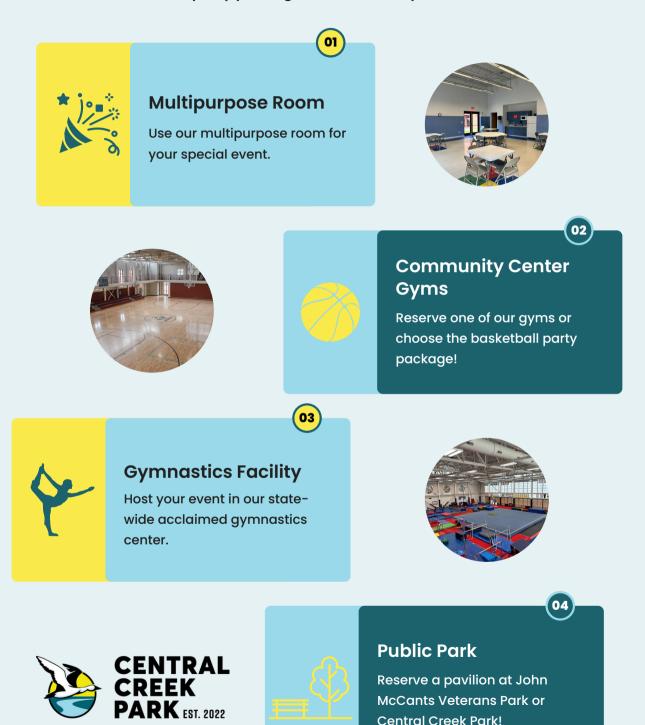

### Reservation Options with the Goose Creek Recreation Department

The Goose Creek Recreation Department has a number of rental facilities and party packages available for private functions.

#### Multipurpose Room 2

- \$45 Resident / \$55 Non-Resident
- 3 tables/30 chairs
- Maximum Occupancy: 30

- \$150 Resident / \$160 Non-Resident
- 2 hour max.
- Includes time in gym and party room

#### **Gymnastics Party Package**

- \$175 Resident / \$185 Non-Resident
- 3 tables/25 folding chairs

#### John McCants Veterans Park Pavilion

- \$50 Daily Fee (GC Residents only)
- Covered pavilion with 6 tables and public restroom