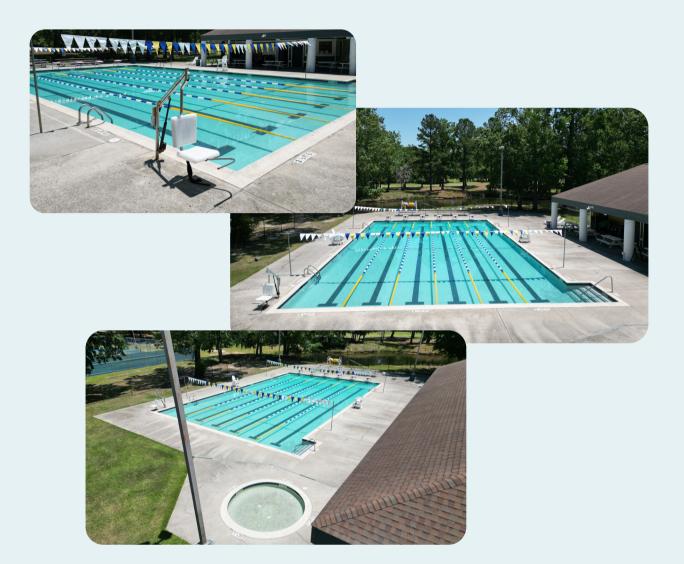

### **City Pool**

- Location: 300 Hamlet Circle
- \$275/rental with a \$100 security deposit
- Availability: 7pm-10pm Fridays, Saturdays and Sundays
- More info: 843-553-4613 ext. 5284