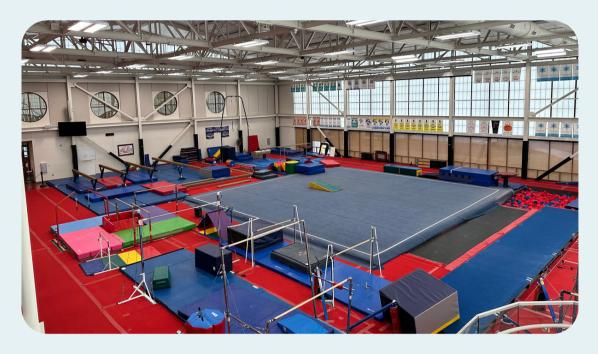

#### **Gymnastics Party Package**

- \$175 Resident / \$185 Non-Resident
- 3 tables/25 folding chairs