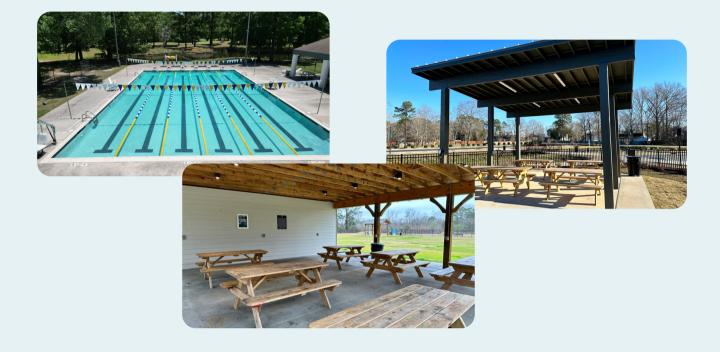

### **City Pool**

- Location: 300 Hamlet Circle
- \$275/rental with a \$100 security deposit
- Availability: 7pm-10pm Fridays, Saturdays and Sundays
- More info: 843-553-4613 ext. 5284

#### John McCants Veterans Park Pavilion

- \$50 Daily Fee (GC Residents only)
- Covered pavilion with 6 tables and public restroom

#### **Eubanks Pavillion**

- \$200 for 3 hours
- 4 picnic tables
- Close restroom access
- Grills are permitted in the Eubanks Pavilion

#### **Boeing Pavilion**

- \$150 for 3 hours
- 4 picnic tables
- Accommodates 20-30 people
- Close restroom access
- Grills are NOT permitted
- No animals in pavilion

#### **Berkeley Pavilion**

- \$150 for 3 hours
- 4 picnic tables
- Accommodates 20-30 people
- Close restroom access
- Grills are NOT permitted
- No animals in pavilion