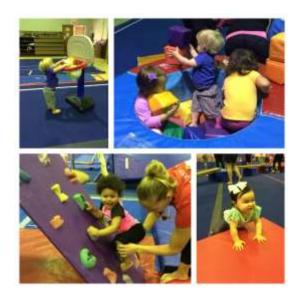

NO FOOD OR DRINK IN THE GYM

Goose Creek Recreation Staff will be on site to monitor the gym and to assist parents.

Is it raining, is it too hot or too cold? Do you want your child to make new friends? Then bring your child for playtime in our BRAND NEW 11,000 sq. foot gymnastics facility - equipped with in ground pit, in ground tumble trak, lots of things to climb and jump on, gymnastics equipment and much, much more! This is a great opportunity for you and your child to bond and play indoors together and make new friends in a safe and fun environment!