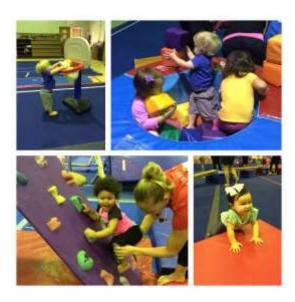

- September 4, 11, 18, 25
- October 2, 9, 16, 23, 30
- November 6, 13, 20, 27
- December 4, 11, 18

Is it raining, is it too hot or too cold? Do you want your child to make new friends? Then bring your child for playtime in our BRAND NEW 11,000 sq. foot gymnastics facility - equipped with in ground pit, in ground tumble trak, lots of things to climb and jump on, gymnastics equipment and much, much more! This is a great opportunity for vou and your child to bond and play indoors together and make new friends in a safe and fun environment!