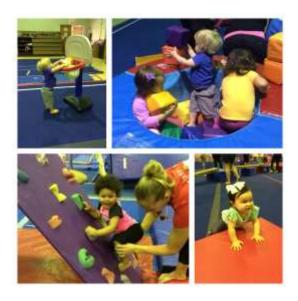

Parent or guardian must sign a release form before participating in the program. NO FOOD OR DRINK IN THE GYM

Goose Creek Recreation Staff will be on site to monitor the gym and to assist parents.

*Is it raining, is it too hot or* too cold? Do you want your child to make new friends? Then bring your child for playtime in our BRAND NEW 11,000 sq. foot gymnastics facility - equipped with in ground pit, in ground tumble trak, lots of things to climb and jump on, gymnastics equipment and much, much more! This is a great opportunity for

you and your child to bond and play indoors together and make new friends in a safe and fun environment!