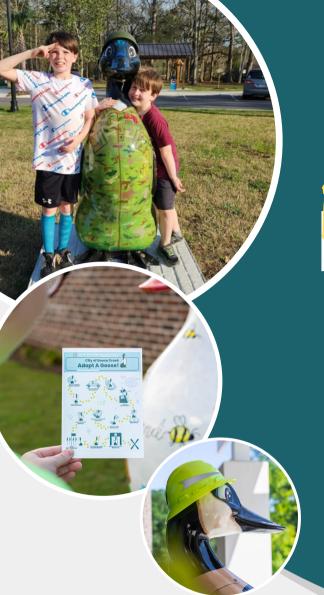

City of Goose Creek

Join the flock and adopt a goose for your own business or organization!

## **WHY ADOPT?**

- Increased visibility for your business
- Supports the City's public art mission
- Cultural Arts campaign benefits
- Feature in City marketing content

Each 4 1/2 foot tall fiberglass statue is sealed for durability and comes with a nameplate and optional base.