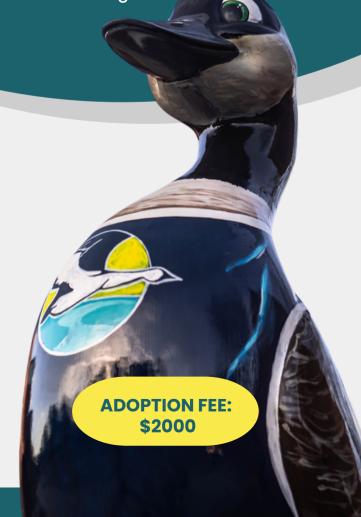

## **WHY ADOPT?**

- Increased visibility for your business
- Supports the City's public art mission
- Cultural Arts campaign benefits
- Feature in City marketing content

Each 4 1/2 foot tall fiberglass statue is sealed for durability and comes with a nameplate and optional base.

## **APPLY & ADOPT!**

bit.ly/gc-adopt-a-goose creed@cityofgoosecreek.com