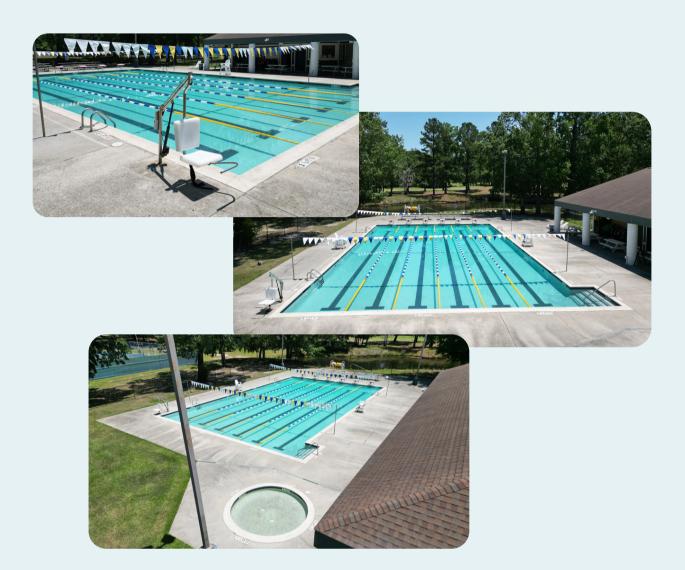

## **City Pool**

- Location: 300 Hamlet Circle
- \$275/rental with a \$100 security deposit
- Availability: 7pm-10pm Fridays,
   Saturdays and Sundays
- More info: 843-553-4613 ext. 5284