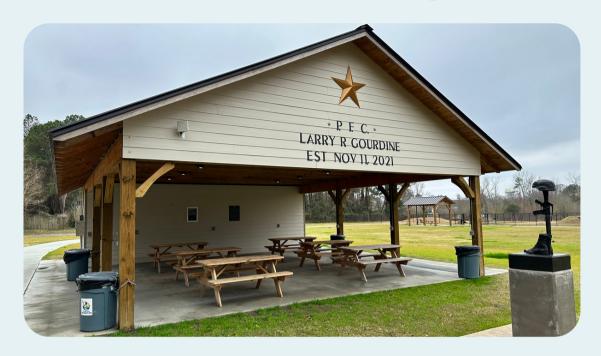

#### **Public Park**

Reserve a pavilion at John McCants Veterans Park or Central Creek Park!

#### John McCants Veterans Park Pavilion

- \$100 Daily Fee (GC Residents only)
- Covered pavilion with 6 tables and public restroom

### **Central Creek Park**