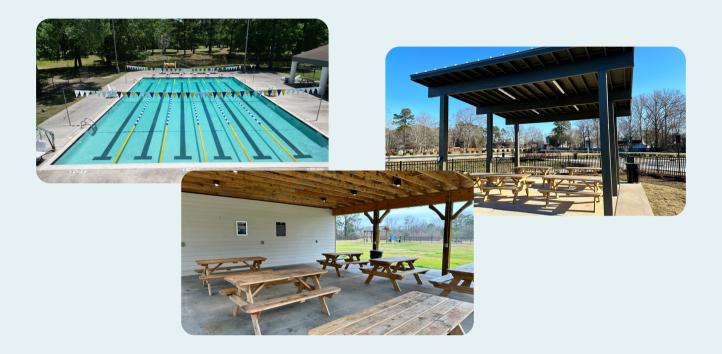

#### **Public Park**

Reserve a pavilion at John McCants Veterans Park or Central Creek Park!

#### John McCants Veterans Park Pavilion

- \$100 Daily Fee (GC Residents only)
- Covered pavilion with 6 tables and public restroom

### **Central Creek Park**

#### **Eubanks Pavillion**

- \$200 for 3 hours
- 4 picnic tables
- Close restroom access
- Grills are permitted in the Eubanks Pavilion

#### **Boeing Pavilion**

- \$150 for 3 hours
- 4 picnic tables
- Accommodates 20-30 people
- Close restroom access
- Grills are NOT permitted
- No animals in pavilion

#### **Berkeley Pavilion**

- \$150 for 3 hours
- 4 picnic tables
- Accommodates 20-30 people
- Close restroom access
- Grills are NOT permitted
- No animals in pavilion

## **City Pool**

- Location: 300 Hamlet Circle
- \$275/rental with a \$100 security deposit
- Availability: 7pm-10pm Fridays,
   Saturdays and Sundays
- More info: 843-553-4613 ext. 5284