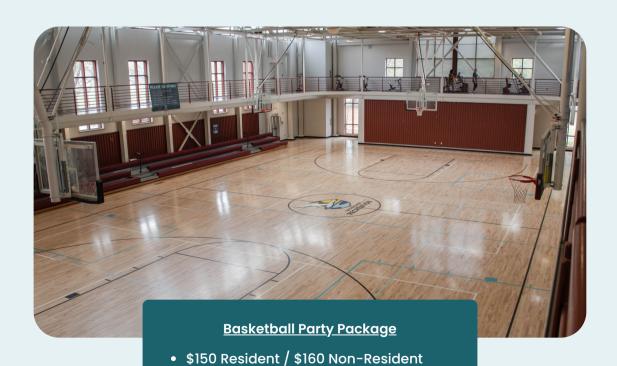

#### Community Center Gyms

Reserve one of our gyms or choose the basketball party package!

Have a great time at your special event!

- \$45 Resident / \$55 Non-Resident
- 5 tables/30 chairs
- Maximum Occupancy: 30

• Includes time in gym and party room

• 2 hour max.