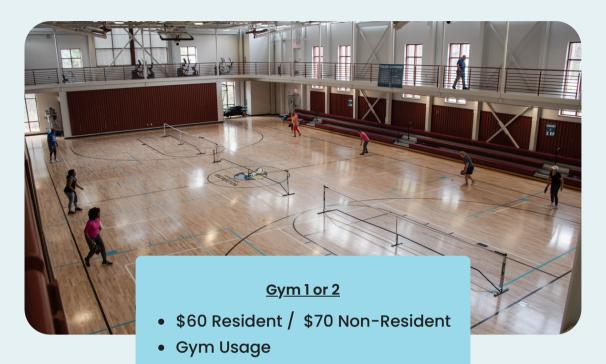

#### Community Center Gyms

Reserve one of our gyms or choose the basketball party package!

Have a great time at your special event!

- \$45 Resident / \$55 Non-Resident
- 5 tables/30 chairs
- Maximum Occupancy: 30

• Includes time in gym and party room

• 2 hour max.