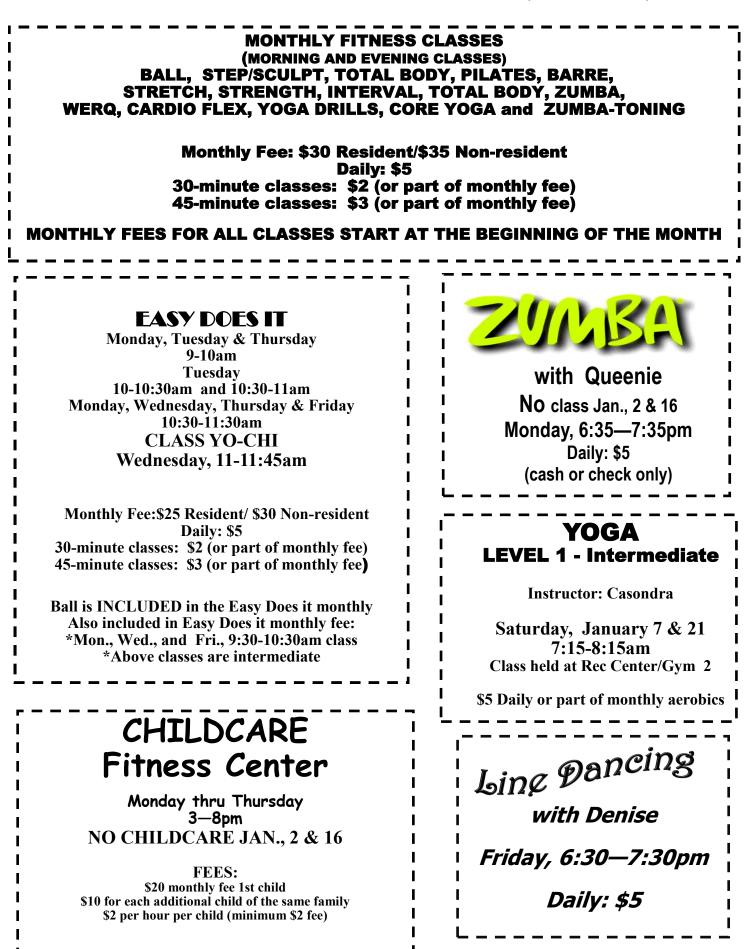

## JANUARY Fitness Class Fees No fitness classes or child care on Jan., 2 and Jan., 16

## January 2023 FITNESS CLASSES (ACTIVITY CENTER)

| MONDAY                                          | TUESDAY                                           | WEDNESDAY                                                                                              | THURSDAY                                             | FRIDAY                                                 | SATURDAY                                                   |
|-------------------------------------------------|---------------------------------------------------|--------------------------------------------------------------------------------------------------------|------------------------------------------------------|--------------------------------------------------------|------------------------------------------------------------|
| e a a a a a a a a a a a a a a a a a a a         | STRENGTH<br>6-7am                                 |                                                                                                        | STRENGTH<br>6-7am                                    | STRENGTH<br>& STRETCH<br>6-7am                         | YOGA<br>Jan., 7 & 21<br>7:15-8:15am<br>Rec Center<br>Gym 2 |
| <b>EA\$Y DOE\$ IT</b><br>MAT/CHAIR<br>9-10am    | <b>EA\$Y DOE\$ IT</b><br>FIT PARTY<br>9-10am      |                                                                                                        | <b>EA\$Y DOE\$ IT</b><br>STRENGTH<br>9-10am          |                                                        |                                                            |
| STEP/<br>SCULPT<br>9:30-10:30am                 | <b>BALL</b><br>10-10:30am                         | <b>TOTAL BODY</b><br>9:30-10:30am                                                                      |                                                      | INTERVAL<br>9:30-10:30am                               |                                                            |
| <b>EA\$Y DOE\$ IT</b><br>HI-LO<br>10:35-11:35am | <b>EA\$Y DOE\$ IT</b><br>BALANCE<br>10:35-11:05am | EA\$Y DOE\$ IT<br>STRENGTH<br>10:35-11:35am<br>EA\$Y DOE\$ IT<br>YD/CHI<br>(Yoga/TaiChi)<br>11-11:45am | <b>EA\$Y DOE\$ IT</b><br>ZUMBA GOLD<br>10:35-11:35am | <b>EA\$Y DOE\$ IT</b><br>BALANCE/TONE<br>10:35-11:35am |                                                            |
| STEP/<br>WEIGHTS<br>5:30-6:30pm                 |                                                   |                                                                                                        |                                                      |                                                        |                                                            |
| CORE<br>6-6:30pm                                | YOGA<br>DRILLS<br>6-6:45pm                        | STRENGTH<br>6-6:30pm                                                                                   | BARRE<br>5:45-6:30pm                                 |                                                        |                                                            |
| BARRE<br>6:30-7:15pm                            |                                                   | STRETCH<br>6:30-7pm                                                                                    |                                                      |                                                        |                                                            |
| *ZUMBA W/<br>Queenie<br>6:30-7:30pm             | ZUMBA<br>6-7pm<br>PILATES<br>6:45-7:30pm          | WERQ<br>6:30-7:30pm                                                                                    |                                                      | LINE DANCE<br>6:30-7:30pm                              | FEES ON<br>BACK<br>*Daily fee<br>per class                 |