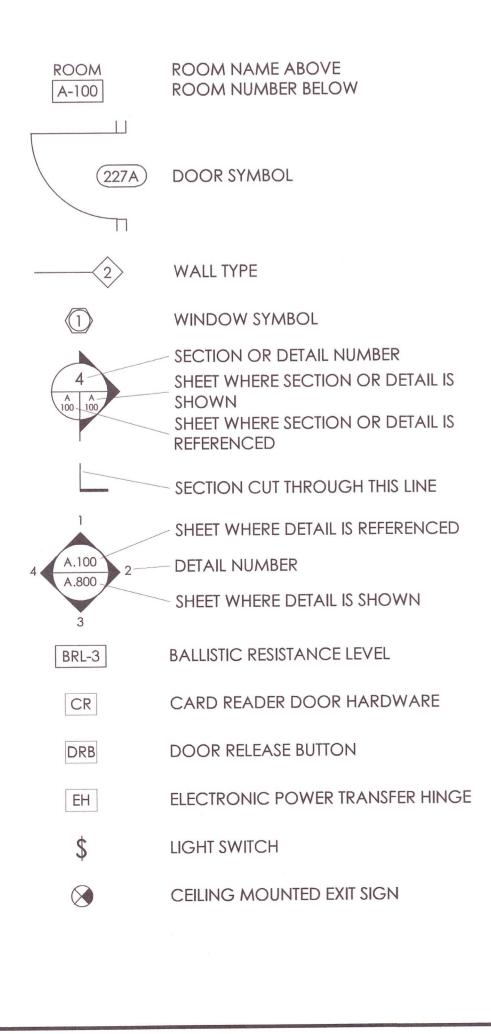

## SYMBOLS LEGEND

ARCHITECT

73 1/2 STATE STREET CHARLESTON, SC 29401 Tel: (843) 577-5373 Fax: (843) 577-9503