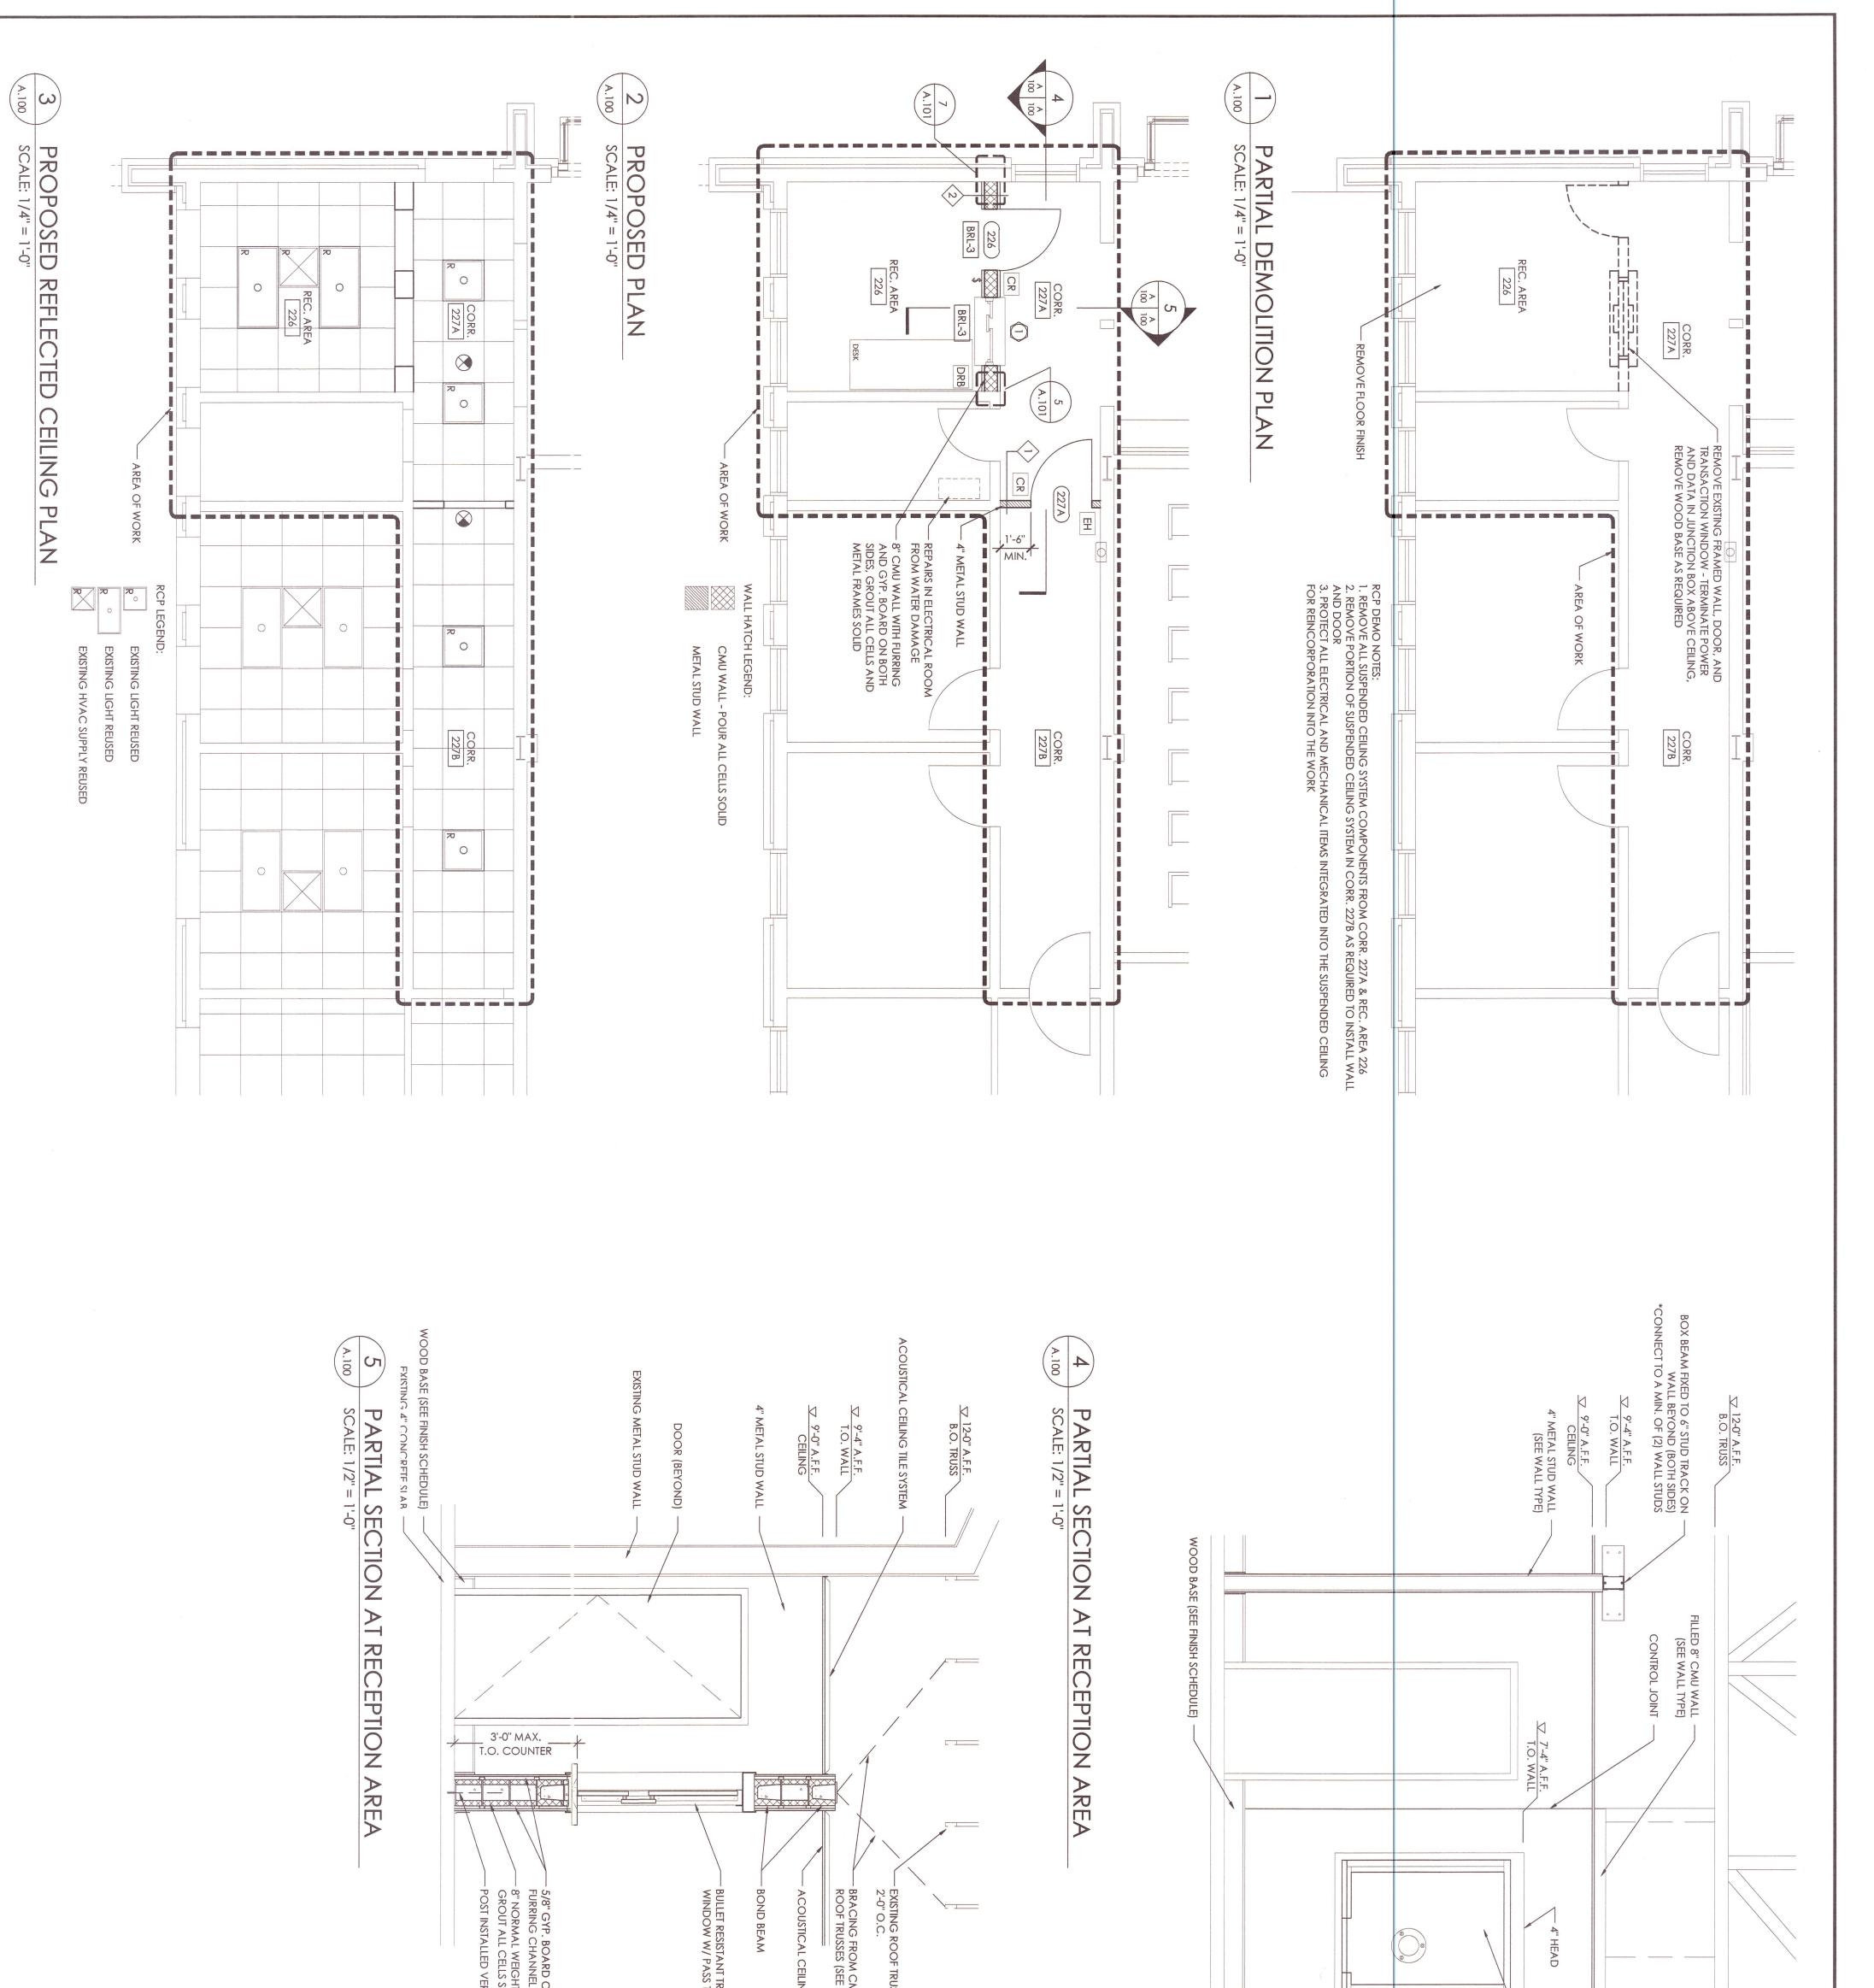

Processor and and

| EXISTING METAL ROOF TRUSSES<br>SPACED 2-0" O.C.<br>BRACE TOP OF CMU WALL TO<br>METAL TRUSSES ABOVE (SEE | ARCHITECTS<br>73½ State Street P.O. Box 8%                                   |
|---------------------------------------------------------------------------------------------------------|------------------------------------------------------------------------------|
| BULLET RESISTANT TRANSACTION<br>WINDOW WITH PASS THROUGH<br>DOOR (BEYOND)                               |                                                                              |
|                                                                                                         | Conciliante                                                                  |
|                                                                                                         |                                                                              |
|                                                                                                         |                                                                              |
| TRUSSES SPACED<br>I CMU WALL TO<br>SEE STRUCTURAL)<br>ILING TILE SYSTEM                                 | Revision Schedule                                                            |
| IT TRANSACTION<br>SS THROUGH                                                                            | No. Description Date                                                         |
| D OVER 7/8" METAL<br>NEL<br>GHT CMU WALL,<br>LS SOLID<br>VERTICAL REBAR                                 | Project Title<br>MUNICIPAL COURT<br>SECURITY UPGRADES<br>CITY OF GOOSE CREEK |
|                                                                                                         | Drawing Title PLANS & SECTIONS                                               |
|                                                                                                         | Date MAY 2017<br>Scale                                                       |
|                                                                                                         | Drawing No.<br>A. 100<br>Sheet 2 of 3                                        |