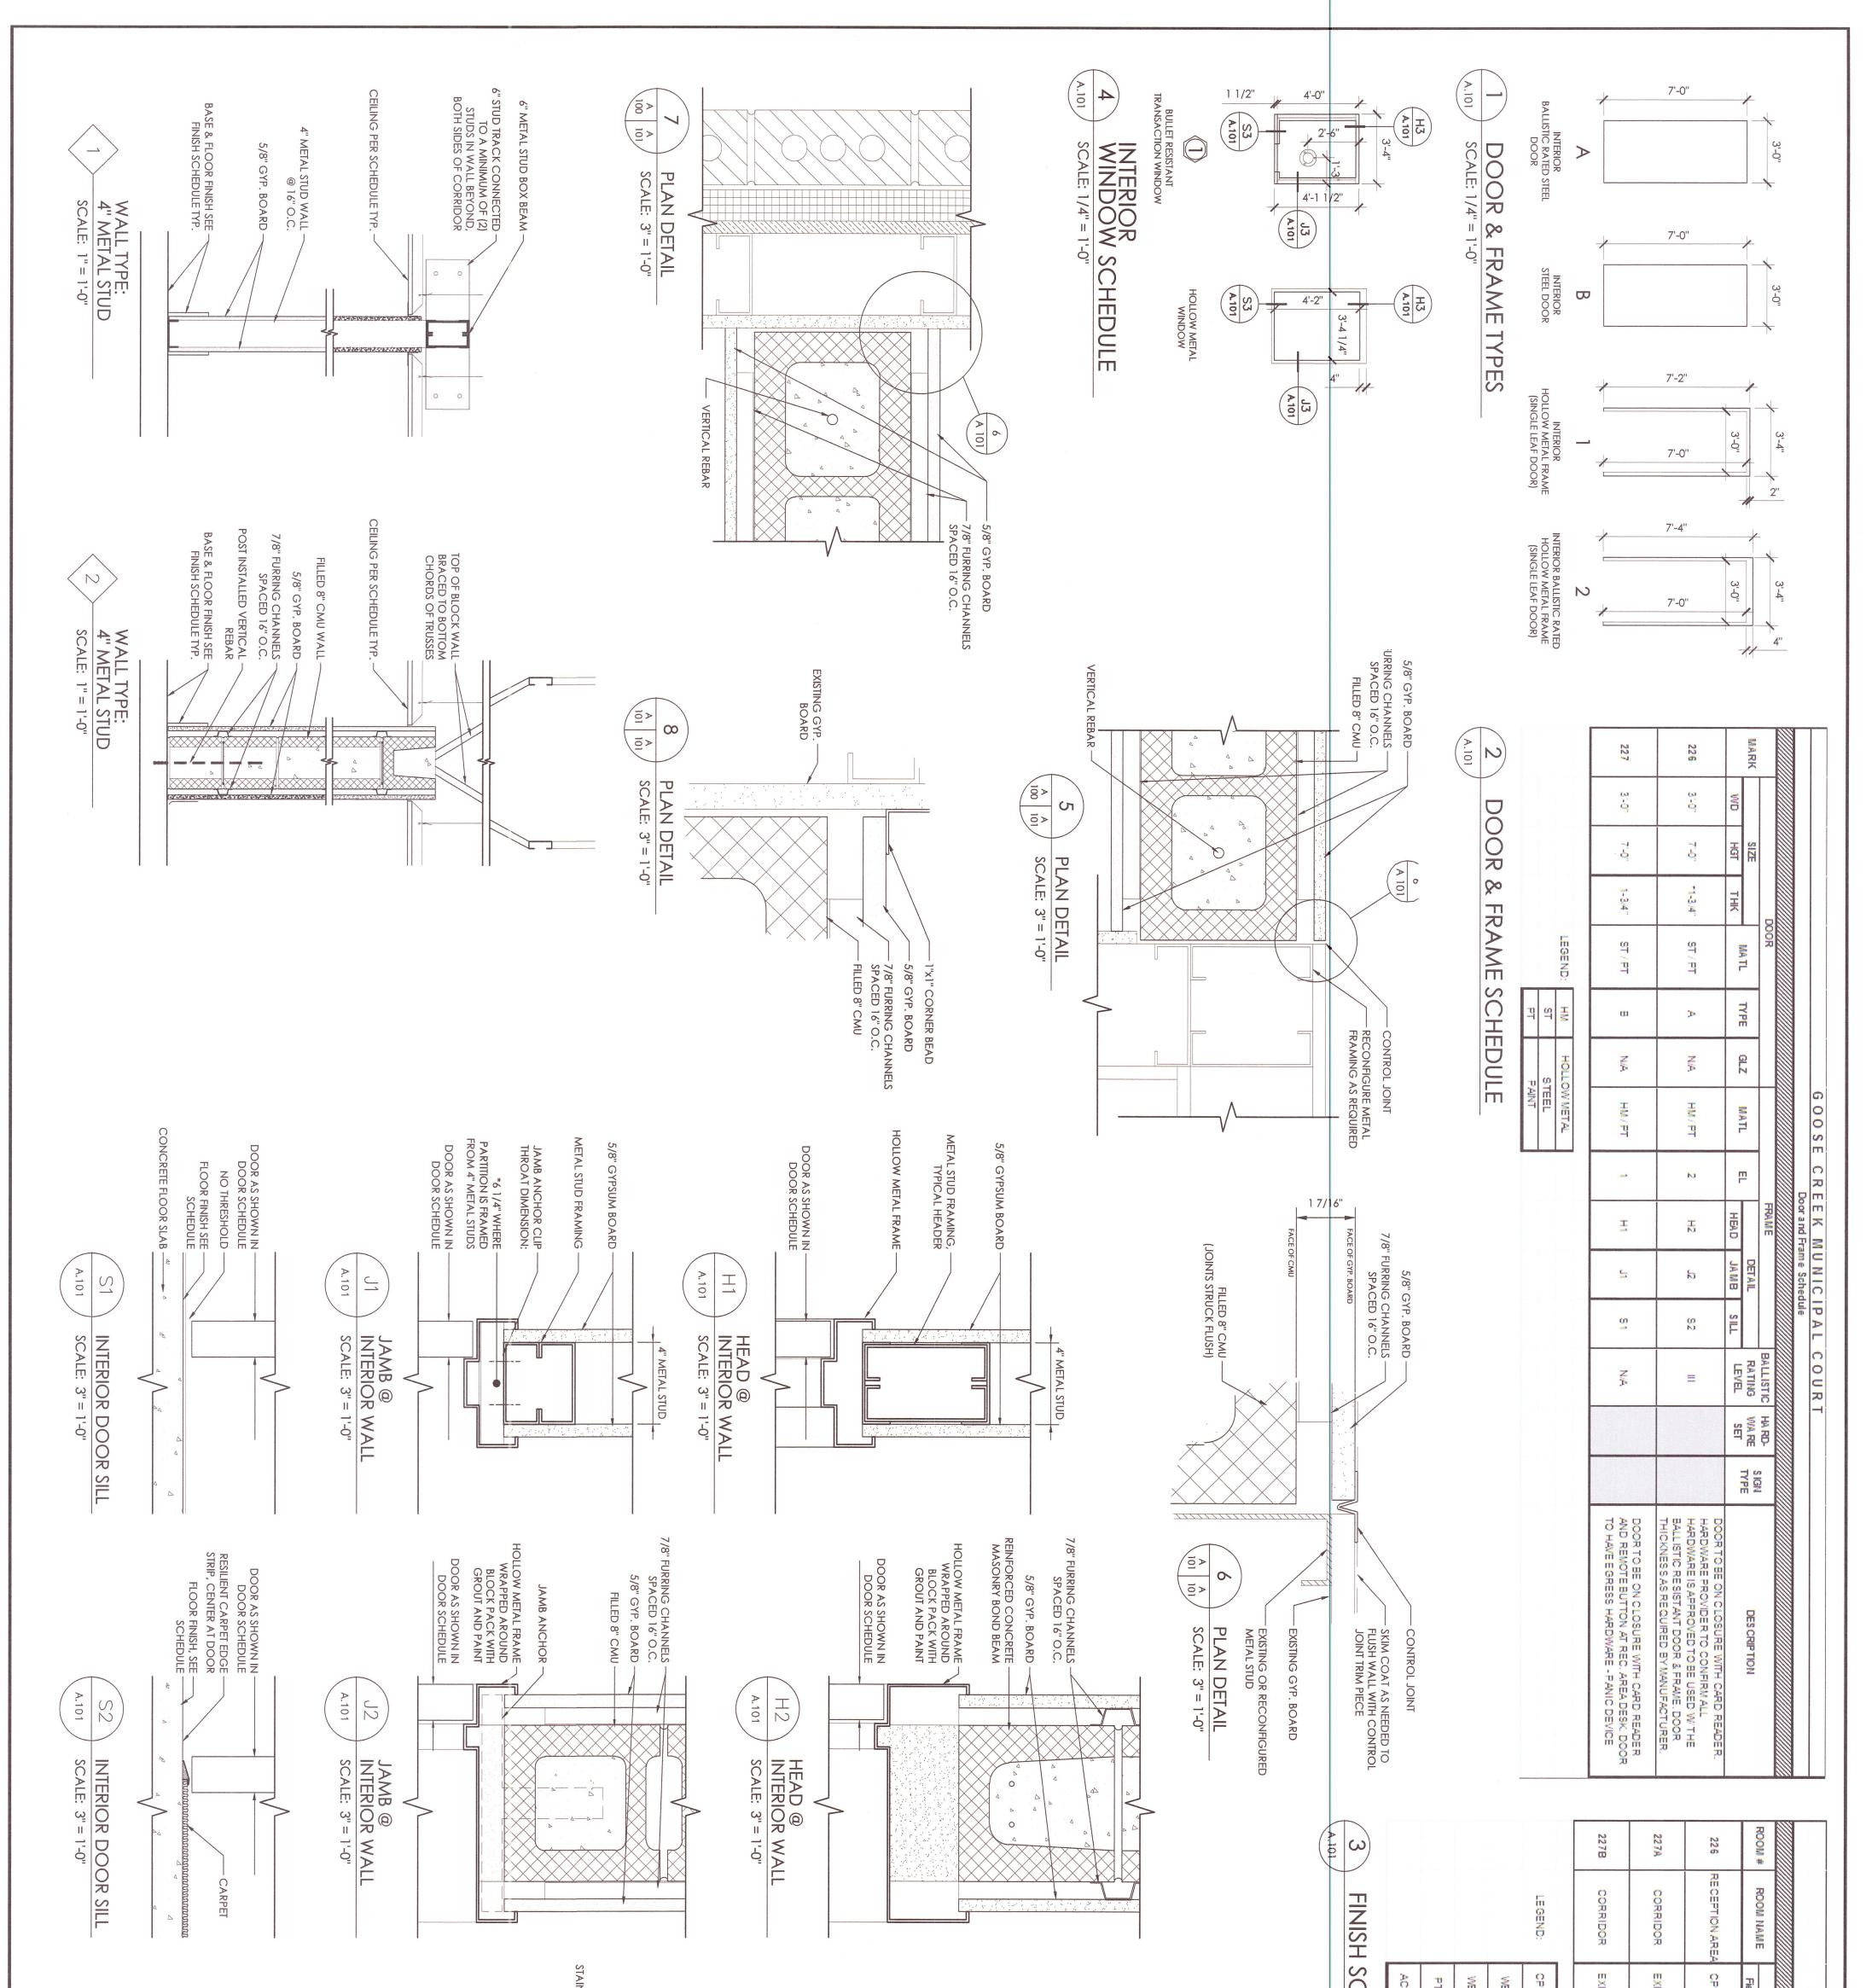

Pa ( ) 44

a 62 C

| A 101<br>SCALE: 3" = 1'-0"<br>SLAZING<br>SLAZING<br>SLAZING<br>SLAZING<br>SLAZING<br>SLAZING<br>SLAZING<br>SLAZING<br>SLAZING<br>SLAZING<br>SLAZING<br>SLAZING<br>SLAZING<br>SLAZING<br>SLAZING<br>SLAZING<br>SLAZING<br>SLAZING<br>SLAZING<br>SLAZING<br>SLAZING<br>SLAZING<br>SLAZING<br>SLAZING<br>SLAZING<br>SLAZING<br>SLAZING<br>SLAZING<br>SLAZING<br>SLAZING<br>SLAZING<br>SLAZING<br>SLAZING<br>SLAZING<br>SLAZING<br>SLAZING<br>SLAZING<br>SLAZING<br>SLAZING<br>SLAZING<br>SLAZING<br>SLAZING<br>SLAZING<br>SLAZING<br>SLAZING<br>SLAZING<br>SLAZING<br>SLAZING<br>SLAZING<br>SLAZING<br>SLAZING<br>SLAZING<br>SLAZING<br>SLAZING<br>SLAZING<br>SLAZING<br>SLAZING<br>SLAZING<br>SLAZING<br>SLAZING<br>SLAZING<br>SLAZING<br>SLAZING<br>SLAZING<br>SLAZING<br>SLAZING<br>SLAZING<br>SLAZING<br>SLAZING<br>SLAZING<br>SLAZING<br>SLAZING<br>SLAZING<br>SLAZING<br>SLAZING<br>SLAZING<br>SLAZING<br>SLAZING<br>SLAZING<br>SLAZING<br>SLAZING<br>SLAZING<br>SLAZING<br>SLAZING<br>SLAZING<br>SLAZING<br>SLAZING<br>SLAZING<br>SLAZING<br>SLAZING<br>SLAZING<br>SLAZING<br>SLAZING<br>SLAZING<br>SLAZING<br>SLAZING<br>SLAZING<br>SLAZING<br>SLAZING<br>SLAZING<br>SLAZING<br>SLAZING<br>SLAZING<br>SLAZING<br>SLAZING<br>SLAZING<br>SLAZING<br>SLAZING<br>SLAZING<br>SLAZING<br>SLAZING<br>SLAZING<br>SLAZING<br>SLAZING<br>SLAZING<br>SLAZING<br>SLAZING<br>SLAZING<br>SLAZING<br>SLAZING<br>SLAZING<br>SLAZING<br>SLAZING<br>SLAZING<br>SLAZING<br>SLAZING<br>SLAZING<br>SLAZING<br>SLAZING<br>SLAZING<br>SLAZING<br>SLAZING<br>SLAZING<br>SLAZING<br>SLAZING<br>SLAZING<br>SLAZING<br>SLAZING<br>SLAZING<br>SLAZING<br>SLAZING<br>SLAZING<br>SLAZING<br>SLAZING<br>SLAZING<br>SLAZING<br>SLAZING<br>SLAZING<br>SLAZING<br>SLAZING<br>SLAZING<br>SLAZING<br>SLAZING<br>SLAZING<br>SLAZING<br>SLAZING<br>SLAZING<br>SLAZING<br>SLAZING<br>SLAZING<br>SLAZING<br>SLAZING<br>SLAZING<br>SLAZING<br>SLAZING<br>SLAZING<br>SLAZING<br>SLAZING<br>SLAZING<br>SLAZING<br>SLAZING<br>SLAZING<br>SLAZING<br>SLAZING<br>SLAZING<br>SLAZING<br>SLAZING<br>SLAZING<br>SLAZING<br>SLAZING<br>SLAZING<br>SLAZING<br>SLAZING<br>SLAZING<br>SLAZING<br>SLAZING<br>SLAZING<br>SLAZING<br>SLAZING<br>SLAZING<br>SLAZING<br>SLAZING<br>SLAZING<br>SLAZING<br>SLAZING<br>SLAZING<br>SLAZING<br>SLAZING<br>SLAZING<br>SLAZING<br>SLAZING<br>SLAZING<br>SLAZING<br>SLAZING<br>SLAZING<br>SLAZING<br>SLAZING<br>SLAZING<br>SLAZING<br>SLAZING<br>SLAZING<br>SLAZING<br>SLAZING<br>SLAZING<br>SLAZING<br>SLAZING<br>SLAZING<br>SLAZING<br>SLAZING<br>SLAZING<br>SLAZING<br>SLAZING<br>SLAZING<br>SLAZING<br>SLAZING<br>SLAZING<br>SLAZING<br>SLAZING<br>SLAZING<br>SLAZING<br>SLAZING<br>SLAZING<br>SLAZING<br>SLAZING<br>SLAZING<br>SLAZING<br>SLAZING<br>SLAZING<br>SLAZING<br>SLAZING<br>SLAZING<br>SLAZING<br>SLAZING<br>SLAZING<br>SLAZING<br>SLAZING<br>SLAZING<br>SLAZING<br>SLAZING<br>SLAZING<br>SLAZING<br>SLAZING<br>SLAZIN | HEAD @<br>HEAD @<br>HAJ HEAD @<br>HAJ TRANSACTION WINDOW<br>A 101 SCALE: 3" = 1'.0"<br>FILED 8" CMU<br>FILED 8" CMU<br>HOLLOW METAL FRAME<br>WRAPPED AROUND<br>BLOCK PACK WITH<br>GROUT AND PAINT<br>1/8" SHIM W/ CAULK<br>STAINLESS STEL FRAME<br>UNLESS STEL RAME<br>STAINLESS STEL ANGE<br>STAINLESS STEL ANGE | 7/8" FURRING CHANNELS<br>SPACED 16" O.C.<br>5/8" GYP. BOARD<br>S/8" GYP. BOARD<br>REINFORCED CONCRETE<br>MASONRY BOND BEAM<br>HOLLOW METAL FRAME<br>WRAPPED AROUND<br>BLOCK PACK WITH<br>GROUT AND PAINT<br>1/8" SHIM W/ CAULK<br>STAINLESS STEEL CAP<br>STAINLESS STEEL CAP<br>STAINLESS STEEL FRAME<br>BULET RESISTANT | PT-1     NEW CARPET TO MATCH EXISTING FIELD VERIFY       AB-1     RUBBER WALL BASE BY JOHNSONITE - 32 PEBBLE (TO MATCH<br>EXISTING) FIELD VERIFY       AB-2     OAK TRIM (TO MATCH EXISTING)       PT-1     PAINT BY ICUGLIDDEN - 480 SHADOWBOX (TO MATCH<br>EXISTING) FIELD VERIFY       VCT-1     NEW TILES TO MATCH EXISTING FIELD VERIFY       CHEDULE     NATCH EXISTING FIELD VERIFY | GOOSE CREEK MUNICIPAL COURT         ROOM FINISH SCHEDULE         PLOOR       MASE       VMALLS       CELING       NOTES         Field       Accent       MATL.       HEIGHT       NOTES         Field       Accent       MATL.       HEIGHT       NOTES         PT-1       N/A       WB-1       PT-1       N/A       ACT-1       9-0"       REPLACE CELING SYSTEM, FIELD FAINT         XIST.       N/A       WB-2       PT-1       N/A       ACT-1       9-0"       REPLACE CELING SYSTEM, FIELD FAINT         XIST.       N/A       WB-2       PT-1       N/A       ACT-1       9-0"       PLOOR TILE TO REMAIN, REPLACE         XIST.       N/A       WB-2       PT-1       N/A       "ACT-1       9-0"       PLOOR TILE TO REMAIN, REPLACE         XIST.       N/A       WB-2       PT-1       N/A       "ACT-1       9-0"       PLOOR TILE TO REMAIN, REPLACE GRUA SISTING GRUD AS |
|--------------------------------------------------------------------------------------------------------------------------------------------------------------------------------------------------------------------------------------------------------------------------------------------------------------------------------------------------------------------------------------------------------------------------------------------------------------------------------------------------------------------------------------------------------------------------------------------------------------------------------------------------------------------------------------------------------------------------------------------------------------------------------------------------------------------------------------------------------------------------------------------------------------------------------------------------------------------------------------------------------------------------------------------------------------------------------------------------------------------------------------------------------------------------------------------------------------------------------------------------------------------------------------------------------------------------------------------------------------------------------------------------------------------------------------------------------------------------------------------------------------------------------------------------------------------------------------------------------------------------------------------------------------------------------------------------------------------------------------------------------------------------------------------------------------------------------------------------------------------------------------------------------------------------------------------------------------------------------------------------------------------------------------------------------------------------------------------------------------------------------------------------------------------------------------------------------------------------------------------------------------------------------------------------------------------------------------------------------------------------------------------------------------------------------------------------------------------------------------------------------------------------------------------------------------------------------------------------------------------------------------------------------------------------------------------------------------------------------------------------------------------------------------------------------------------------------------------------------------------------------------------------------------------------|-------------------------------------------------------------------------------------------------------------------------------------------------------------------------------------------------------------------------------------------------------------------------------------------------------------------|--------------------------------------------------------------------------------------------------------------------------------------------------------------------------------------------------------------------------------------------------------------------------------------------------------------------------|--------------------------------------------------------------------------------------------------------------------------------------------------------------------------------------------------------------------------------------------------------------------------------------------------------------------------------------------------------------------------------------------|----------------------------------------------------------------------------------------------------------------------------------------------------------------------------------------------------------------------------------------------------------------------------------------------------------------------------------------------------------------------------------------------------------------------------------------------------------------------------------------------------------------------------------------------------------------------------------------------------------------------------------------------------------------------------------------------------------------------------------------------------------------------------------------------------------------------------------------------------------------------------------------|
| Project Title<br>MUNICIPAL COURT<br>SECURITY UPGRADES<br>CITY OF GOOSE CREEK<br>50% CONSTRUCTION DOCUMENTS<br>Downing Title<br>Drawing Title<br>MAY 2017<br>Scale<br>AS NOTED<br>Drawing No.<br>Sheet 3 of 3                                                                                                                                                                                                                                                                                                                                                                                                                                                                                                                                                                                                                                                                                                                                                                                                                                                                                                                                                                                                                                                                                                                                                                                                                                                                                                                                                                                                                                                                                                                                                                                                                                                                                                                                                                                                                                                                                                                                                                                                                                                                                                                                                                                                                                                                                                                                                                                                                                                                                                                                                                                                                                                                                                             | Revision Schedule           No.         Description         Date                                                                                                                                                                                                                                                  | Consultants                                                                                                                                                                                                                                                                                                              |                                                                                                                                                                                                                                                                                                                                                                                            | Table Street       P.O. Box 896         Charleston, SC 29401       h.omasanddenzinger.com                                                                                                                                                                                                                                                                                                                                                                                                                                                                                                                                                                                                                                                                                                                                                                                              |