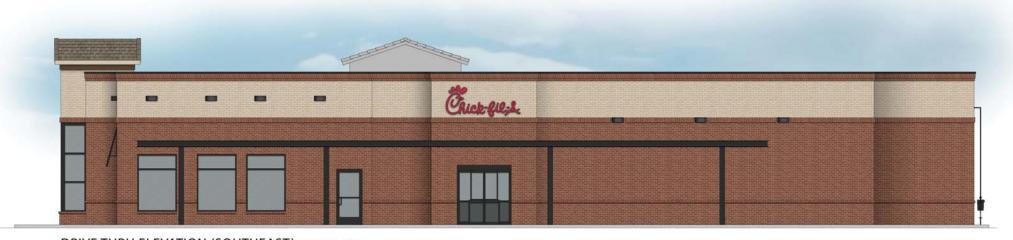

 $\bigcirc \bigcirc \bigcirc \bigcirc$ 14'-8" A.F.F. 

(A) (A) (A) (A) 999 18'-8' A F F T.O. MASONRY/ ATD STUD ATD ATD ATD A12-

Side Elevation

Rear Elevation

Issued: Concept No. 1 Revisions: Date

DO NOT SCALE PLANS

205 St. James Ave. Goose Creek, NC 29445 Berkeley County

Project Name & Location:

Exterior Elevations Drawing Name

Prototype Rls. Project No. 06/04/20 40452-36 Type: RHSD-V7

A-201

DESCRIPTION QUANTITY SQ. FT. PER SIGN TOTALS 149.8