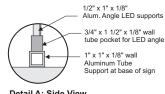

## SIGN INFORMATION TABLE

| Required Information                                                                   | Sign 1                   | Sign 2          | Sign 3                                   |
|----------------------------------------------------------------------------------------|--------------------------|-----------------|------------------------------------------|
| Materials: (metal, plastic, wood, etc.)                                                | Aluminum                 | Aluminum        | Aluminum                                 |
| Illumination: Exterior, interior or not lighted                                        | Internal LED             | Internal LED    | Internal LED                             |
| Type of Sign:                                                                          | Wall                     | Wall            | Monument                                 |
| Height (FEET)                                                                          | 9'5-1/2"H                | 9'5-1/2"H       | Sign 7'5-1/2"H<br>OAH of monument is 10' |
| Width (feet)                                                                           | 7'11-1/4"W               | 7'11-1/4"W      | 6'8-3/8"                                 |
| Area (square feet)                                                                     | 75                       | 75              | 50                                       |
| All colors used on sign                                                                | see color specs chart or | drawings        |                                          |
| Is there a graphic (picture) on the sign? (Y/N) If yes, size of graphic                | Y- see drawing           |                 |                                          |
| Projection from building or cabinet width (thickness)                                  | Projects 3-1/8"          | Projects 3-1/8" | cabinet thickness 2'2"D                  |
| Number of styles of lettering                                                          | 1                        | 1               | 1                                        |
| Height of letters (if channel letters)                                                 | NA                       | NA              | NA                                       |
| If mounting individual letters, space between letters                                  | NA                       | NA              | NA                                       |
| If mounting individual letters, space between words                                    | NA                       | NA              | NA                                       |
| If window sign, size of window If changeable copy sign (reader board), number of lines | NA                       | NA              | NA                                       |
| If freestanding sign, distance between sign and street curb (ft)                       |                          |                 | 16'                                      |
| If freestanding sign, total height above grade (ft)                                    |                          |                 | 10'                                      |
| If freestanding sign, landscaping materials to be planted at base of sign              |                          |                 | yes. see<br>landscape plan               |