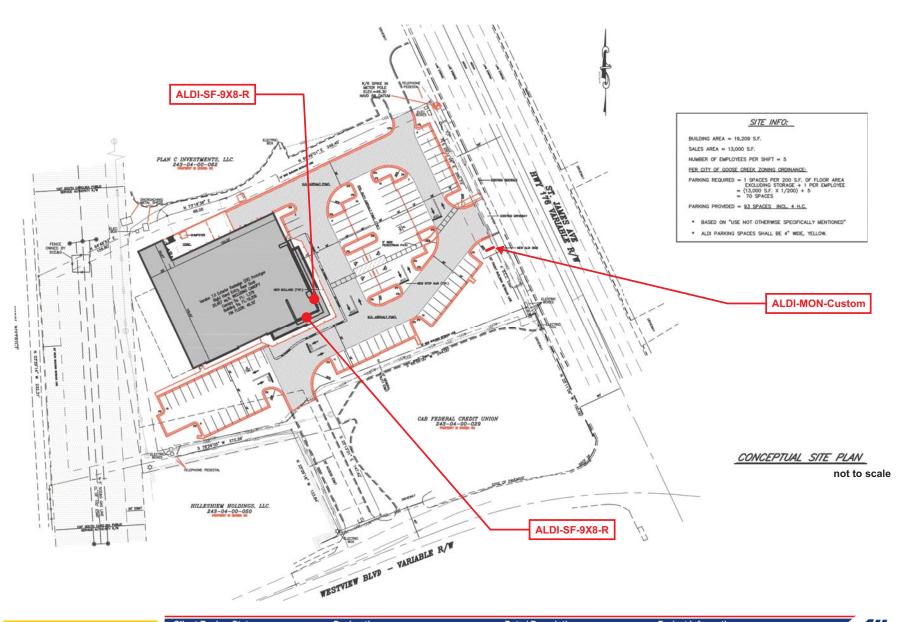

#### SITE DATA:

BUILDING AREA = 19,209 S.F. MAX. HT. OF BLDG. = 28-10" CONSTRUCTION TYPE = VB

PER GOOSE CREEK ZONING REQUIREMENTS:

PARKING REQUIRED = 1 SPACES PER 200 S.F. OF FLOOR AREA EXCLUDING STORAGE (3 SPACE MIN.) = (1 / 200 S.F.) X 12,541 S.F. = 63 SPACES

- PARKING PROVIDED = 93 SPACES INCLUDING 4 HANDICAP SPACES