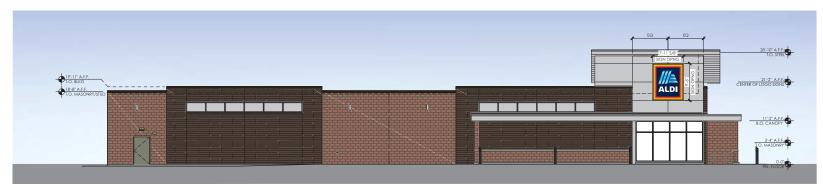

 $\bigcirc \bigcirc \bigcirc \bigcirc$ 14'-8" A.F.F. 

(A) (A) (A) (A) 999 18'-8' A F F T.O. MASONRY/ ATD STUD ATD ATD ATD A12-

Side Elevation

Rear Elevation

Issued: Concept No. 1 Revisions: Date

DO NOT SCALE PLANS

ms consultants, inc.

engineers, architects, planne 5444 Wade Park Blvd. Suite 160 Raleigh, NC 27607-4299 phone 919.772.5565 fax 919.779.2308

CLS NAL

(P) (A12)

PRELIMINARY -NOT FOR CONSTRUCTION

ALDI Inc. Store #: TBD Goose Creek

205 St. James Ave. Goose Creek, NC 29445 Berkeley County

Project Name & Location:

Exterior Elevations Drawing Name

Prototype Rls. Project No. 06/04/20 40452-36 Type: RHSD-V7

A-201

DESCRIPTION QUANTITY SQ. FT. PER SIGN TOTALS 149.8