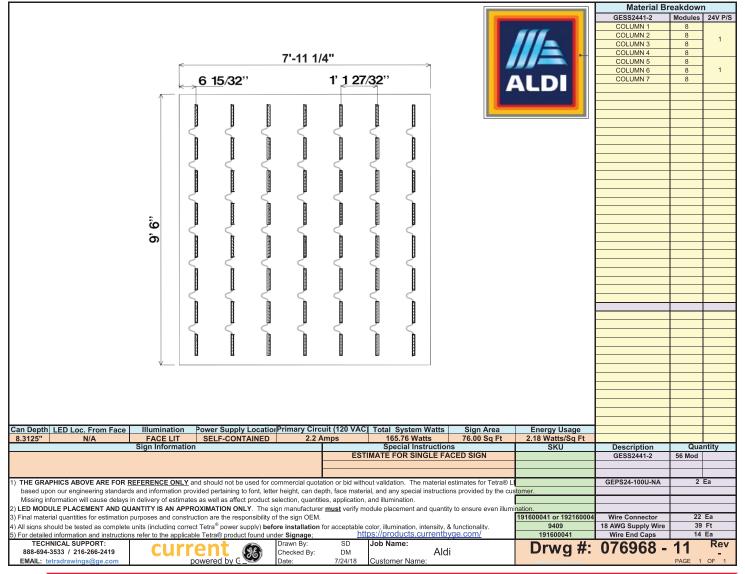

## SIGN INFORMATION TABLE

| Required Information                                                                   | Sign 1                   | Sign 2          | Sign 3                                   |
|----------------------------------------------------------------------------------------|--------------------------|-----------------|------------------------------------------|
| Materials: (metal, plastic, wood, etc.)                                                | Aluminum                 | Aluminum        | Aluminum                                 |
| Illumination: Exterior, interior or not lighted                                        | Internal LED             | Internal LED    | Internal LED                             |
| Type of Sign:                                                                          | Wall                     | Wall            | Monument                                 |
| Height (FEET)                                                                          | 9'5-1/2"H                | 9'5-1/2"H       | Sign 7'5-1/2"H<br>OAH of monument is 10' |
| Width (feet)                                                                           | 7'11-1/4"W               | 7'11-1/4"W      | 6'8-3/8"                                 |
| Area (square feet)                                                                     | 75                       | 75              | 50                                       |
| All colors used on sign                                                                | see color specs chart or | drawings        |                                          |
| Is there a graphic (picture) on the sign? (Y/N) If yes, size of graphic                | Y- see drawing           |                 |                                          |
| Projection from building or cabinet width (thickness)                                  | Projects 3-1/8"          | Projects 3-1/8" | cabinet thickness 2'2"D                  |
| Number of styles of lettering                                                          | 1                        | 1               | 1                                        |
| Height of letters (if channel letters)                                                 | NA                       | NA              | NA                                       |
| If mounting individual letters, space between letters                                  | NA                       | NA              | NA                                       |
| If mounting individual letters, space between words                                    | NA                       | NA              | NA                                       |
| If window sign, size of window If changeable copy sign (reader board), number of lines | NA                       | NA              | NA                                       |
| If freestanding sign, distance between sign and street curb (ft)                       |                          |                 | 16'                                      |
| If freestanding sign, total height above grade (ft)                                    |                          |                 | 10'                                      |
| If freestanding sign, landscaping materials to be planted at base of sign              |                          |                 | yes. see<br>landscape plan               |