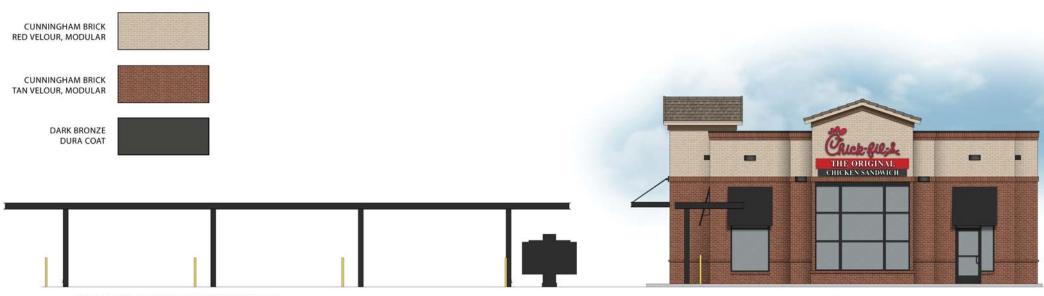

205 St. James Ave. Goose Creek, NC 29445 Berkeley County

Project Name & Location:

Exterior Elevations Drawing Name

Prototype Rls. Project No. 06/04/20 40452-36 Type: RHSD-V7

A-201

DESCRIPTION QUANTITY SQ. FT. PER SIGN TOTALS 149.8