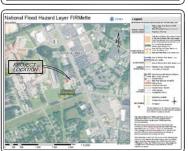

#### FIRM - NOT TO SCALE

VICINITY MAP

N.T.S.

USGS QUAD MAP

#### GENERAL NOTES:

APPLICANT/DEVELOPER: Aid (N.C.) LLC O'N'S LLC
 1885. Old Union Outch Rd.
 1885. Old R

- THIS PARCEL IS NOT LOCATED IN A SPECIAL FLOOD HAZARD AREA AS PER FEMA COMMUNITY PANEL # 45015C 0595 D, MAP DATED OCT. 16, 2003.
- FEMA COMMUNITY PARIE, § 45015C 0896 D, MAP DATED COT. 16, 2003.