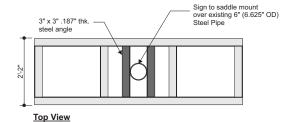

## SIGN INFORMATION TABLE

| Required Information                                                                   | Sign 1                   | Sign 2          | Sign 3                                   |
|----------------------------------------------------------------------------------------|--------------------------|-----------------|------------------------------------------|
| Materials: (metal, plastic, wood, etc.)                                                | Aluminum                 | Aluminum        | Aluminum                                 |
| Illumination: Exterior, interior or not lighted                                        | Internal LED             | Internal LED    | Internal LED                             |
| Type of Sign:                                                                          | Wall                     | Wall            | Monument                                 |
| Height (FEET)                                                                          | 9'5-1/2"H                | 9'5-1/2"H       | Sign 7'5-1/2"H<br>OAH of monument is 10' |
| Width (feet)                                                                           | 7'11-1/4"W               | 7'11-1/4"W      | 6'8-3/8"                                 |
| Area (square feet)                                                                     | 75                       | 75              | 50                                       |
| All colors used on sign                                                                | see color specs chart or | drawings        |                                          |
| Is there a graphic (picture) on the sign? (Y/N) If yes, size of graphic                | Y- see drawing           |                 |                                          |
| Projection from building or cabinet width (thickness)                                  | Projects 3-1/8"          | Projects 3-1/8" | cabinet thickness 2'2"D                  |
| Number of styles of lettering                                                          | 1                        | 1               | 1                                        |
| Height of letters (if channel letters)                                                 | NA                       | NA              | NA                                       |
| If mounting individual letters, space between letters                                  | NA                       | NA              | NA                                       |
| If mounting individual letters, space between words                                    | NA                       | NA              | NA                                       |
| If window sign, size of window If changeable copy sign (reader board), number of lines | NA                       | NA              | NA                                       |
| If freestanding sign, distance between sign and street curb (ft)                       |                          |                 | 16'                                      |
| If freestanding sign, total height above grade (ft)                                    |                          |                 | 10'                                      |
| If freestanding sign, landscaping materials to be planted at base of sign              |                          |                 | yes. see<br>landscape plan               |