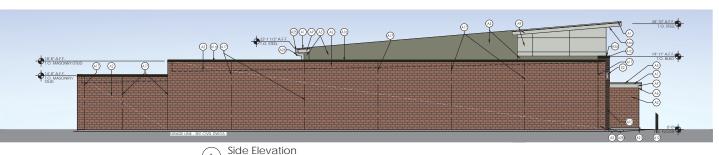

 $\bigcirc \bigcirc \bigcirc \bigcirc$ 14'-8" A.F.F. 

(A) (A) (A) (A) 999 18'-8' A F F T.O. MASONRY/ ATD STUD ATD ATD ATD A12-

Side Elevation

Rear Elevation

Issued: Concept No. 1 Revisions: Date

DO NOT SCALE PLANS

ms consultants, inc.

engineers, architects, planne 5444 Wade Park Blvd. Suite 160 Raleigh, NC 27607-4299 phone 919.772.5565 fax 919.779.2308

CLS NAL

(P) (A12)

PRELIMINARY -NOT FOR CONSTRUCTION

ALDI Inc. Store #: TBD Goose Creek

205 St. James Ave. Goose Creek, NC 29445 Berkeley County

Project Name & Location:

Exterior Elevations Drawing Name

Prototype Rls. Project No. 06/04/20 40452-36 Type: RHSD-V7

A-201

DESCRIPTION QUANTITY SQ. FT. PER SIGN TOTALS 149.8