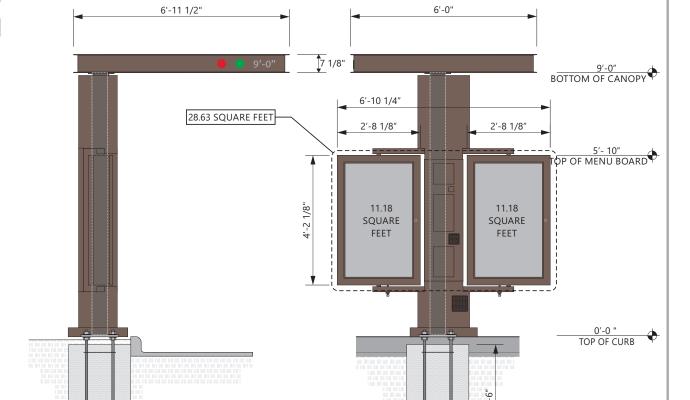

## SIGN INFORMATION TABLE

| Required Information                                                                   | Sign 1                   | Sign 2          | Sign 3                                   |
|----------------------------------------------------------------------------------------|--------------------------|-----------------|------------------------------------------|
| Materials: (metal, plastic, wood, etc.)                                                | Aluminum                 | Aluminum        | Aluminum                                 |
| Illumination: Exterior, interior or not lighted                                        | Internal LED             | Internal LED    | Internal LED                             |
| Type of Sign:                                                                          | Wall                     | Wall            | Monument                                 |
| Height (FEET)                                                                          | 9'5-1/2"H                | 9'5-1/2"H       | Sign 7'5-1/2"H<br>OAH of monument is 10' |
| Width (feet)                                                                           | 7'11-1/4"W               | 7'11-1/4"W      | 6'8-3/8"                                 |
| Area (square feet)                                                                     | 75                       | 75              | 50                                       |
| All colors used on sign                                                                | see color specs chart or | drawings        |                                          |
| Is there a graphic (picture) on the sign? (Y/N) If yes, size of graphic                | Y- see drawing           |                 |                                          |
| Projection from building or cabinet width (thickness)                                  | Projects 3-1/8"          | Projects 3-1/8" | cabinet thickness 2'2"D                  |
| Number of styles of lettering                                                          | 1                        | 1               | 1                                        |
| Height of letters (if channel letters)                                                 | NA                       | NA              | NA                                       |
| If mounting individual letters, space between letters                                  | NA                       | NA              | NA                                       |
| If mounting individual letters, space between words                                    | NA                       | NA              | NA                                       |
| If window sign, size of window If changeable copy sign (reader board), number of lines | NA                       | NA              | NA                                       |
| If freestanding sign, distance between sign and street curb (ft)                       |                          |                 | 16'                                      |
| If freestanding sign, total height above grade (ft)                                    |                          |                 | 10'                                      |
| If freestanding sign, landscaping materials to be planted at base of sign              |                          |                 | yes. see<br>landscape plan               |