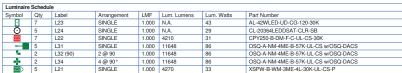

## SIGN INFORMATION TABLE

| Required Information                                                                   | Sign 1                   | Sign 2          | Sign 3                                   |
|----------------------------------------------------------------------------------------|--------------------------|-----------------|------------------------------------------|
| Materials: (metal, plastic, wood, etc.)                                                | Aluminum                 | Aluminum        | Aluminum                                 |
| Illumination: Exterior, interior or not lighted                                        | Internal LED             | Internal LED    | Internal LED                             |
| Type of Sign:                                                                          | Wall                     | Wall            | Monument                                 |
| Height (FEET)                                                                          | 9'5-1/2"H                | 9'5-1/2"H       | Sign 7'5-1/2"H<br>OAH of monument is 10' |
| Width (feet)                                                                           | 7'11-1/4"W               | 7'11-1/4"W      | 6'8-3/8"                                 |
| Area (square feet)                                                                     | 75                       | 75              | 50                                       |
| All colors used on sign                                                                | see color specs chart or | drawings        |                                          |
| Is there a graphic (picture) on the sign? (Y/N) If yes, size of graphic                | Y- see drawing           |                 |                                          |
| Projection from building or cabinet width (thickness)                                  | Projects 3-1/8"          | Projects 3-1/8" | cabinet thickness 2'2"D                  |
| Number of styles of lettering                                                          | 1                        | 1               | 1                                        |
| Height of letters (if channel letters)                                                 | NA                       | NA              | NA                                       |
| If mounting individual letters, space between letters                                  | NA                       | NA              | NA                                       |
| If mounting individual letters, space between words                                    | NA                       | NA              | NA                                       |
| If window sign, size of window If changeable copy sign (reader board), number of lines | NA                       | NA              | NA                                       |
| If freestanding sign, distance between sign and street curb (ft)                       |                          |                 | 16'                                      |
| If freestanding sign, total height above grade (ft)                                    |                          |                 | 10'                                      |
| If freestanding sign, landscaping materials to be planted at base of sign              |                          |                 | yes. see<br>landscape plan               |