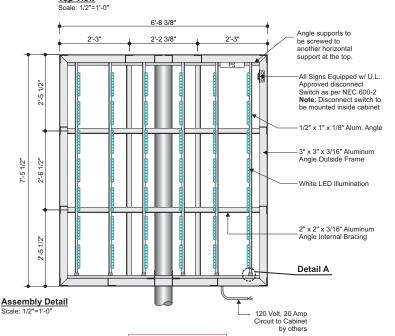

## SIGN INFORMATION TABLE

| Required Information                                                                   | Sign 1                   | Sign 2          | Sign 3                                   |
|----------------------------------------------------------------------------------------|--------------------------|-----------------|------------------------------------------|
| Materials: (metal, plastic, wood, etc.)                                                | Aluminum                 | Aluminum        | Aluminum                                 |
| Illumination: Exterior, interior or not lighted                                        | Internal LED             | Internal LED    | Internal LED                             |
| Type of Sign:                                                                          | Wall                     | Wall            | Monument                                 |
| Height (FEET)                                                                          | 9'5-1/2"H                | 9'5-1/2"H       | Sign 7'5-1/2"H<br>OAH of monument is 10' |
| Width (feet)                                                                           | 7'11-1/4"W               | 7'11-1/4"W      | 6'8-3/8"                                 |
| Area (square feet)                                                                     | 75                       | 75              | 50                                       |
| All colors used on sign                                                                | see color specs chart or | drawings        |                                          |
| Is there a graphic (picture) on the sign? (Y/N) If yes, size of graphic                | Y- see drawing           |                 |                                          |
| Projection from building or cabinet width (thickness)                                  | Projects 3-1/8"          | Projects 3-1/8" | cabinet thickness 2'2"D                  |
| Number of styles of lettering                                                          | 1                        | 1               | 1                                        |
| Height of letters (if channel letters)                                                 | NA                       | NA              | NA                                       |
| If mounting individual letters, space between letters                                  | NA                       | NA              | NA                                       |
| If mounting individual letters, space between words                                    | NA                       | NA              | NA                                       |
| If window sign, size of window If changeable copy sign (reader board), number of lines | NA                       | NA              | NA                                       |
| If freestanding sign, distance between sign and street curb (ft)                       |                          |                 | 16'                                      |
| If freestanding sign, total height above grade (ft)                                    |                          |                 | 10'                                      |
| If freestanding sign, landscaping materials to be planted at base of sign              |                          |                 | yes. see<br>landscape plan               |