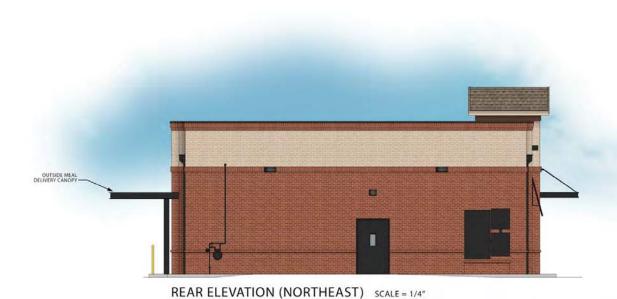

#### SITE DATA:

BUILDING AREA = 19,209 S.F. MAX. HT. OF BLDG. = 28-10" CONSTRUCTION TYPE = VB

PER GOOSE CREEK ZONING REQUIREMENTS:

PARKING REQUIRED = 1 SPACES PER 200 S.F. OF FLOOR AREA EXCLUDING STORAGE (3 SPACE MIN.) = (1 / 200 S.F.) X 12,541 S.F. = 63 SPACES