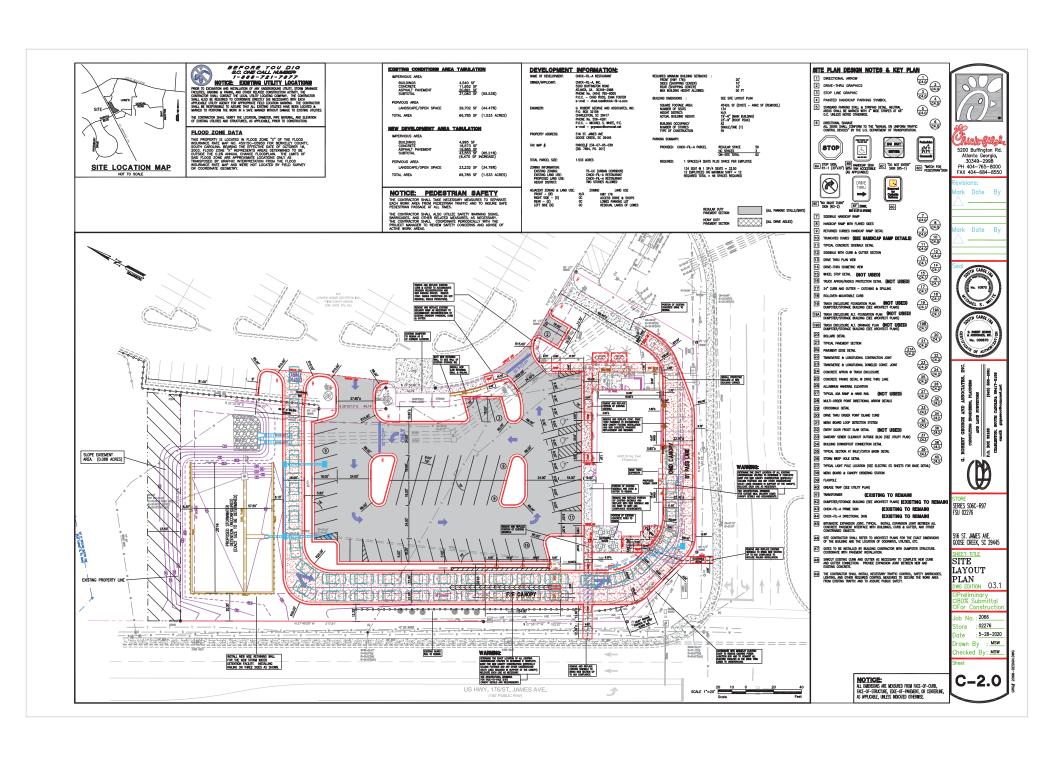

#### PROJECT NARRATIVE

- 1. LOCATION OF SITE: ST. JAMES AVENUE, GOOSE CREEK, SC.
- DESCRIPTION OF PROJECT: GRADING & RELATED SITE IMPROVEMENTS REQUIRED TO CONSTRUCT AN ALDI GROCERY STORE. PRE DEVELOPED CONDITIONS - PREVIOUSLY-DEVELOPED COMMERCIAL SKIOPPHIG CENTER: POST DEVELOPED CONDITIONS - ALD GROCERY STORE WITH PARKING AND DRIVES.
- ALDI TRACT AREA; 3.14 ACRES. DISTURBED AREA; 2.9 ACRES.
- 4. SITE ZONING CLASSIFICATION: GC GENERAL COMMERCIAL
- LOCATION, NATURE, & SIZE OF DEVELOPMENT: PROJECT WILL BE BUILT IN ONE PHASE. PROPOSED BUILDING S.F. = 19,209 S.F.
- 6. SZE, TYPE OF STRUCTURAL UNITS. PAYED APEAS AND GREEN BELT AREAS:
  AREAS OF VECETATION WILL BE PROVIDED AND/OR MAINTAINED AT THE
  PERMAS MAINTAINED AND THE STRUCK, THE PROPERTY OF THE BUILDING
  STSTEM. SEE LANGSCAPE PLAN FOR ADDITIONAL PLANTING AND
  STRUCK AND THE STRUCK AND TH

#### SITE DATA:

BUILDING AREA = 19,209 S.F. MAX. HT. OF BLDG. = 28-10" CONSTRUCTION TYPE = VB

PER GOOSE CREEK ZONING REQUIREMENTS:

PARKING REQUIRED = 1 SPACES PER 200 S.F. OF FLOOR AREA EXCLUDING STORAGE (3 SPACE MIN.) = (1 / 200 S.F.) X 12,541 S.F. = 63 SPACES

- PARKING PROVIDED = 93 SPACES INCLUDING 4 HANDICAP SPACES

  19. PARRING PROVIDED: 93 TOTAL SPACES INCLIDED 61 HANDICAP.

  19. PARRING PROVIDE: 93 TOTAL SPACES INCLIDED 61 HANDICAP.

  19. PARRING PROVIDE: 93 TOTAL SPACES INCLIDED 61 HANDICAP.

  19. DISTRIBUTION. AND BOUNDARY NORMALION TAKEN FROM SURVEY BY:
  ASSISTENCE, 62 29443.