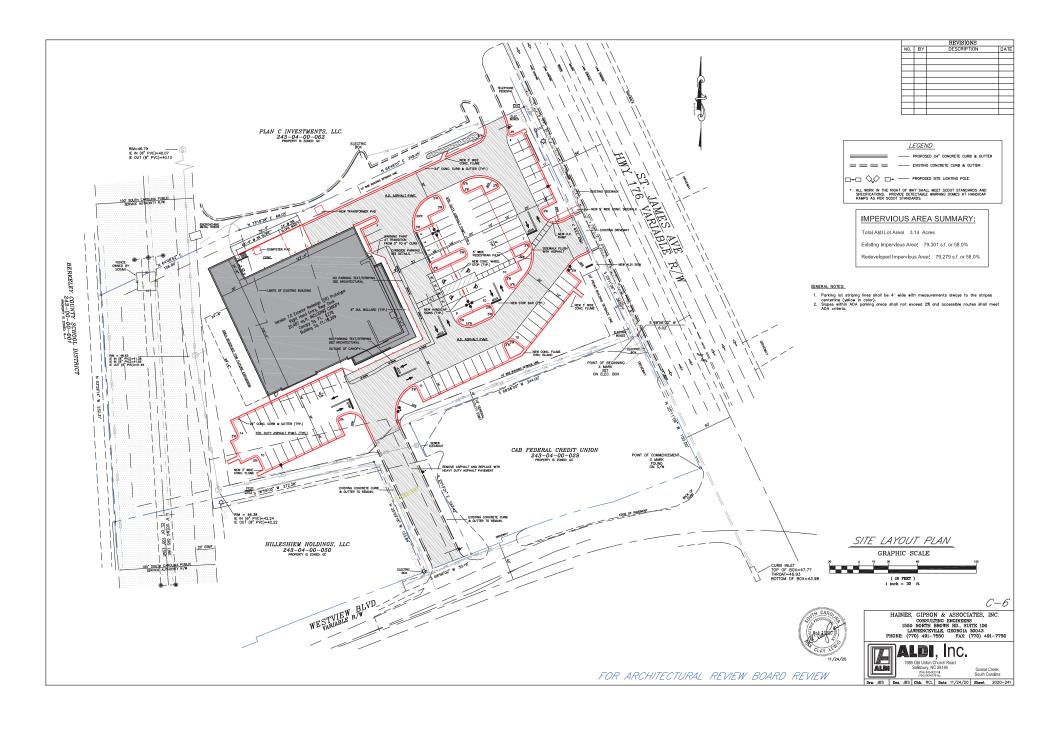

#### FOR ARCHITECTURAL REVIEW BOARD REVIEW

THE REDEVELOPMENT OF: 205 ST. JAMES AVE. GOOSE CREEK, SC 29445 TMS #243-04-00-013

APPLICANT-

#### PROJECT NARRATIVE

- 1. LOCATION OF SITE: ST. JAMES AVENUE, GOOSE CREEK, SC.
- DESCRIPTION OF PROJECT: GRADING & RELATED SITE IMPROVEMENTS REQUIRED TO CONSTRUCT AN ALDI GROCERY STORE. PRE DEVELOPED CONDITIONS - PREVIOUSLY-DEVELOPED COMMERCIAL SKIOPPHIG CENTER: POST DEVELOPED CONDITIONS - ALD GROCERY STORE WITH PARKING AND DRIVES.
- ALDI TRACT AREA; 3.14 ACRES. DISTURBED AREA; 2.9 ACRES.
- 4. SITE ZONING CLASSIFICATION: GC GENERAL COMMERCIAL
- LOCATION, NATURE, & SIZE OF DEVELOPMENT: PROJECT WILL BE BUILT IN ONE PHASE. PROPOSED BUILDING S.F. = 19,209 S.F.
- 6. SZE, TYPE OF STRUCTURAL UNITS. PAYED APEAS AND GREEN BELT AREAS:
  AREAS OF VECETATION WILL BE PROVIDED AND/OR MAINTAINED AT THE
  PERMAS MAINTAINED AND THE STRUCK, THE PROPERTY OF THE BUILDING
  STSTEM. SEE LANGSCAPE PLAN FOR ADDITIONAL PLANTING AND
  STRUCK AND THE STRUCK AND TH

#### SITE DATA:

BUILDING AREA = 19,209 S.F. MAX. HT. OF BLDG. = 28-10" CONSTRUCTION TYPE = VB

PER GOOSE CREEK ZONING REQUIREMENTS:

PARKING REQUIRED = 1 SPACES PER 200 S.F. OF FLOOR AREA EXCLUDING STORAGE (3 SPACE MIN.) = (1 / 200 S.F.) X 12,541 S.F. = 63 SPACES

- PARKING PROVIDED = 93 SPACES INCLUDING 4 HANDICAP SPACES