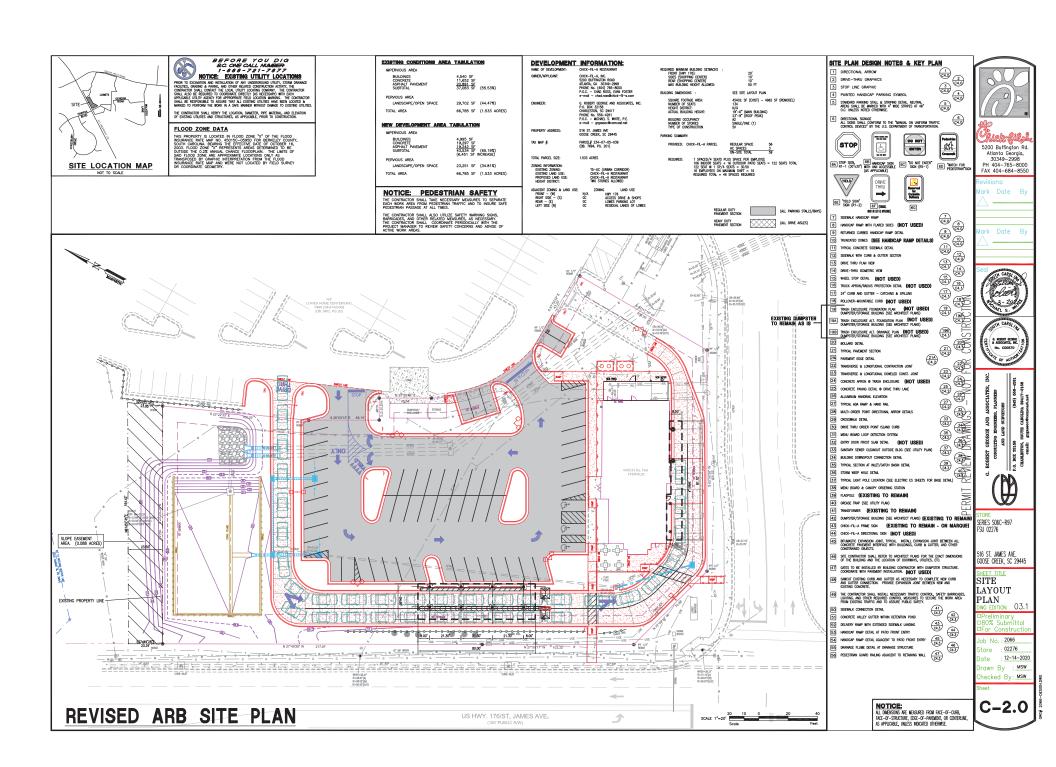

#### PROJECT NARRATIVE

- 1. LOCATION OF SITE: ST. JAMES AVENUE, GOOSE CREEK, SC.
- DESCRIPTION OF PROJECT: GRADING & RELATED SITE IMPROVEMENTS REQUIRED TO CONSTRUCT AN ALDI GROCERY STORE. PRE DEVELOPED CONDITIONS - PREVIOUSLY-DEVELOPED COMMERCIAL SKIOPPHIG CENTER: POST DEVELOPED CONDITIONS - ALD GROCERY STORE WITH PARKING AND DRIVES.
- ALDI TRACT AREA; 3.14 ACRES. DISTURBED AREA; 2.9 ACRES.
- 4. SITE ZONING CLASSIFICATION: GC GENERAL COMMERCIAL
- LOCATION, NATURE, & SIZE OF DEVELOPMENT: PROJECT WILL BE BUILT IN ONE PHASE. PROPOSED BUILDING S.F. = 19,209 S.F.
- 6. SZE, TYPE OF STRUCTURAL UNITS. PAYED APEAS AND GREEN BELT AREAS:
  AREAS OF VECETATION WILL BE PROVIDED AND/OR MAINTAINED AT THE
  PERMAS MAINTAINED AND THE STRUCK, THE PROPERTY OF THE BUILDING
  STSTEM. SEE LANGSCAPE PLAN FOR ADDITIONAL PLANTING AND
  STRUCK AND THE STRUCK AND TH

#### SITE DATA:

BUILDING AREA = 19,209 S.F. MAX. HT. OF BLDG. = 28-10" CONSTRUCTION TYPE = VB

PER GOOSE CREEK ZONING REQUIREMENTS:

PARKING REQUIRED = 1 SPACES PER 200 S.F. OF FLOOR AREA EXCLUDING STORAGE (3 SPACE MIN.) = (1 / 200 S.F.) X 12,541 S.F. = 63 SPACES

- PARKING PROVIDED = 93 SPACES INCLUDING 4 HANDICAP SPACES