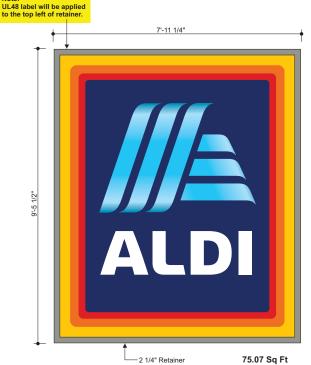

## SIGN INFORMATION TABLE

| Required Information                                                                   | Sign 1                   | Sign 2          | Sign 3                                   |
|----------------------------------------------------------------------------------------|--------------------------|-----------------|------------------------------------------|
| Materials: (metal, plastic, wood, etc.)                                                | Aluminum                 | Aluminum        | Aluminum                                 |
| Illumination: Exterior, interior or not lighted                                        | Internal LED             | Internal LED    | Internal LED                             |
| Type of Sign:                                                                          | Wall                     | Wall            | Monument                                 |
| Height (FEET)                                                                          | 9'5-1/2"H                | 9'5-1/2"H       | Sign 7'5-1/2"H<br>OAH of monument is 10' |
| Width (feet)                                                                           | 7'11-1/4"W               | 7'11-1/4"W      | 6'8-3/8"                                 |
| Area (square feet)                                                                     | 75                       | 75              | 50                                       |
| All colors used on sign                                                                | see color specs chart or | drawings        |                                          |
| Is there a graphic (picture) on the sign? (Y/N) If yes, size of graphic                | Y- see drawing           |                 |                                          |
| Projection from building or cabinet width (thickness)                                  | Projects 3-1/8"          | Projects 3-1/8" | cabinet thickness 2'2"D                  |
| Number of styles of lettering                                                          | 1                        | 1               | 1                                        |
| Height of letters (if channel letters)                                                 | NA                       | NA              | NA                                       |
| If mounting individual letters, space between letters                                  | NA                       | NA              | NA                                       |
| If mounting individual letters, space between words                                    | NA                       | NA              | NA                                       |
| If window sign, size of window If changeable copy sign (reader board), number of lines | NA                       | NA              | NA                                       |
| If freestanding sign, distance between sign and street curb (ft)                       |                          |                 | 16'                                      |
| If freestanding sign, total height above grade (ft)                                    |                          |                 | 10'                                      |
| If freestanding sign, landscaping materials to be planted at base of sign              |                          |                 | yes. see<br>landscape plan               |