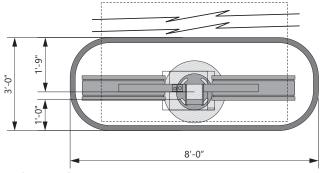

## SIGN INFORMATION TABLE

| Required Information                                                                   | Sign 1                   | Sign 2          | Sign 3                                   |
|----------------------------------------------------------------------------------------|--------------------------|-----------------|------------------------------------------|
| Materials: (metal, plastic, wood, etc.)                                                | Aluminum                 | Aluminum        | Aluminum                                 |
| Illumination: Exterior, interior or not lighted                                        | Internal LED             | Internal LED    | Internal LED                             |
| Type of Sign:                                                                          | Wall                     | Wall            | Monument                                 |
| Height (FEET)                                                                          | 9'5-1/2"H                | 9'5-1/2"H       | Sign 7'5-1/2"H<br>OAH of monument is 10' |
| Width (feet)                                                                           | 7'11-1/4"W               | 7'11-1/4"W      | 6'8-3/8"                                 |
| Area (square feet)                                                                     | 75                       | 75              | 50                                       |
| All colors used on sign                                                                | see color specs chart or | drawings        |                                          |
| Is there a graphic (picture) on the sign? (Y/N) If yes, size of graphic                | Y- see drawing           |                 |                                          |
| Projection from building or cabinet width (thickness)                                  | Projects 3-1/8"          | Projects 3-1/8" | cabinet thickness 2'2"D                  |
| Number of styles of lettering                                                          | 1                        | 1               | 1                                        |
| Height of letters (if channel letters)                                                 | NA                       | NA              | NA                                       |
| If mounting individual letters, space between letters                                  | NA                       | NA              | NA                                       |
| If mounting individual letters, space between words                                    | NA                       | NA              | NA                                       |
| If window sign, size of window If changeable copy sign (reader board), number of lines | NA                       | NA              | NA                                       |
| If freestanding sign, distance between sign and street curb (ft)                       |                          |                 | 16'                                      |
| If freestanding sign, total height above grade (ft)                                    |                          |                 | 10'                                      |
| If freestanding sign, landscaping materials to be planted at base of sign              |                          |                 | yes. see<br>landscape plan               |