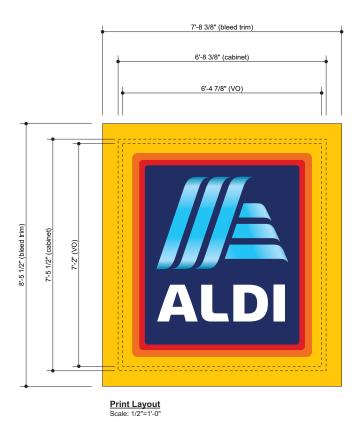

## SIGN INFORMATION TABLE

| Required Information                                                                   | Sign 1                   | Sign 2          | Sign 3                                   |
|----------------------------------------------------------------------------------------|--------------------------|-----------------|------------------------------------------|
| Materials: (metal, plastic, wood, etc.)                                                | Aluminum                 | Aluminum        | Aluminum                                 |
| Illumination: Exterior, interior or not lighted                                        | Internal LED             | Internal LED    | Internal LED                             |
| Type of Sign:                                                                          | Wall                     | Wall            | Monument                                 |
| Height (FEET)                                                                          | 9'5-1/2"H                | 9'5-1/2"H       | Sign 7'5-1/2"H<br>OAH of monument is 10' |
| Width (feet)                                                                           | 7'11-1/4"W               | 7'11-1/4"W      | 6'8-3/8"                                 |
| Area (square feet)                                                                     | 75                       | 75              | 50                                       |
| All colors used on sign                                                                | see color specs chart or | drawings        |                                          |
| Is there a graphic (picture) on the sign? (Y/N) If yes, size of graphic                | Y- see drawing           |                 |                                          |
| Projection from building or cabinet width (thickness)                                  | Projects 3-1/8"          | Projects 3-1/8" | cabinet thickness 2'2"D                  |
| Number of styles of lettering                                                          | 1                        | 1               | 1                                        |
| Height of letters (if channel letters)                                                 | NA                       | NA              | NA                                       |
| If mounting individual letters, space between letters                                  | NA                       | NA              | NA                                       |
| If mounting individual letters, space between words                                    | NA                       | NA              | NA                                       |
| If window sign, size of window If changeable copy sign (reader board), number of lines | NA                       | NA              | NA                                       |
| If freestanding sign, distance between sign and street curb (ft)                       |                          |                 | 16'                                      |
| If freestanding sign, total height above grade (ft)                                    |                          |                 | 10'                                      |
| If freestanding sign, landscaping materials to be planted at base of sign              |                          |                 | yes. see<br>landscape plan               |