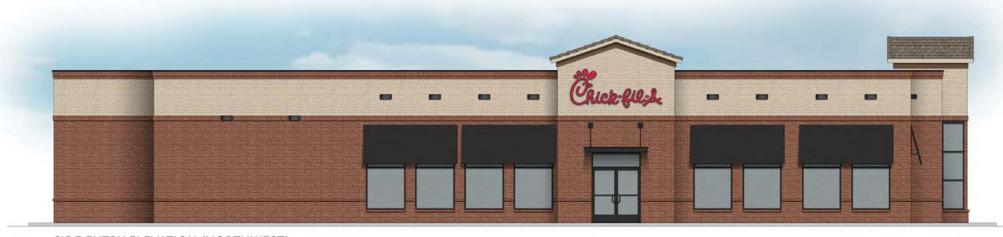

#### SITE DATA:

BUILDING AREA = 19,209 S.F. MAX. HT. OF BLDG. = 28-10" CONSTRUCTION TYPE = VB

PER GOOSE CREEK ZONING REQUIREMENTS:

PARKING REQUIRED = 1 SPACES PER 200 S.F. OF FLOOR AREA EXCLUDING STORAGE (3 SPACE MIN.) = (1 / 200 S.F.) X 12,541 S.F. = 63 SPACES