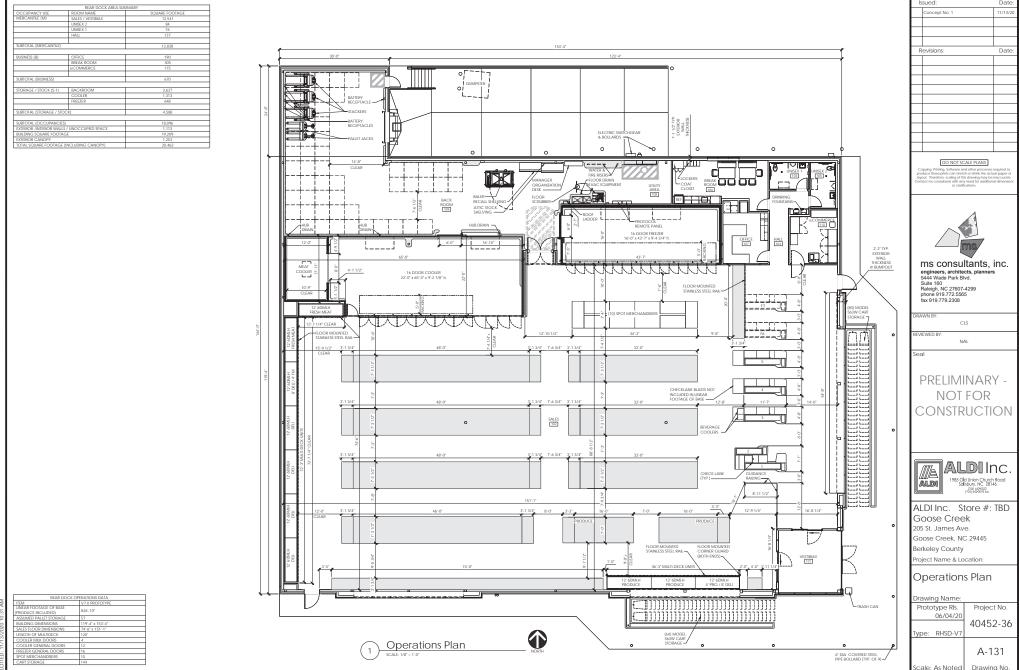

> > SHEET INDEX DATED REVISION NO. TITLE C-1 COVER SHEET (SCALE: N/A) 11/24/20 C-6 SITE LAYOUT PLAN 11/24/20 A-131 BUILDING OPERATIONS PLAN 6/4/20 11/13/20 11/5/20 11/13/20 11/5/20 11/13/20 11/23/20 6/30/16 ALTA/NSPS LAND TITLE SURVEY 1 OF 3 ALTA/NSPS LAND TITLE SURVEY 2 OF 3 ALTA/NSPS LAND TITLE SURVEY 3 OF 3 6/30/16 6/30/16 11/18/20

#### PROJECT NARRATIVE

- 1. LOCATION OF SITE: ST. JAMES AVENUE, GOOSE CREEK, SC.
- DESCRIPTION OF PROJECT: GRADING & RELATED SITE IMPROVEMENTS REQUIRED TO CONSTRUCT AN ALDI GROCERY STORE. PRE DEVELOPED CONDITIONS - PREVIOUSLY-DEVELOPED COMMERCIAL SKIOPPHIG CENTER: POST DEVELOPED CONDITIONS - ALD GROCERY STORE WITH PARKING AND DRIVES.
- ALDI TRACT AREA; 3.14 ACRES. DISTURBED AREA; 2.9 ACRES.
- 4. SITE ZONING CLASSIFICATION: GC GENERAL COMMERCIAL
- LOCATION, NATURE, & SIZE OF DEVELOPMENT: PROJECT WILL BE BUILT IN ONE PHASE. PROPOSED BUILDING S.F. = 19,209 S.F.
- 6. SZE, TYPE OF STRUCTURAL UNITS. PAYED APEAS AND GREEN BELT AREAS:
  AREAS OF VECETATION WILL BE PROVIDED AND/OR MAINTAINED AT THE
  PERMAS MAINTAINED AND THE STRUCK, THE PROPERTY OF THE BUILDING
  STSTEM. SEE LANGSCAPE PLAN FOR ADDITIONAL PLANTING AND
  STRUCK AND THE STRUCK AND TH

#### SITE DATA:

BUILDING AREA = 19,209 S.F. MAX. HT. OF BLDG. = 28-10" CONSTRUCTION TYPE = VB

PER GOOSE CREEK ZONING REQUIREMENTS:

PARKING REQUIRED = 1 SPACES PER 200 S.F. OF FLOOR AREA EXCLUDING STORAGE (3 SPACE MIN.) = (1 / 200 S.F.) X 12,541 S.F. = 63 SPACES

- PARKING PROVIDED = 93 SPACES INCLUDING 4 HANDICAP SPACES