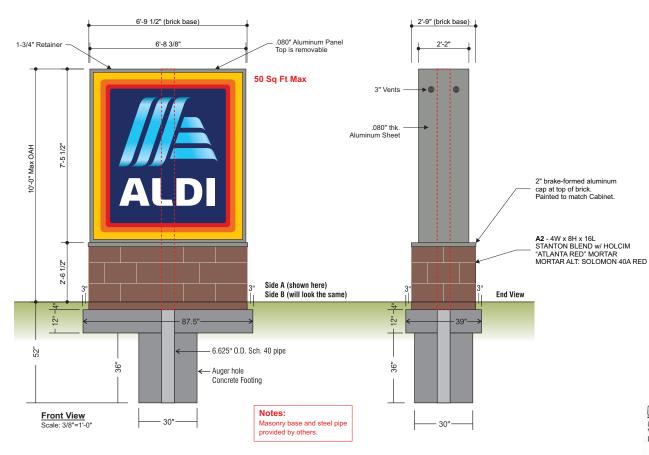

## SIGN INFORMATION TABLE

| Required Information                                                                   | Sign 1                   | Sign 2          | Sign 3                                   |
|----------------------------------------------------------------------------------------|--------------------------|-----------------|------------------------------------------|
| Materials: (metal, plastic, wood, etc.)                                                | Aluminum                 | Aluminum        | Aluminum                                 |
| Illumination: Exterior, interior or not lighted                                        | Internal LED             | Internal LED    | Internal LED                             |
| Type of Sign:                                                                          | Wall                     | Wall            | Monument                                 |
| Height (FEET)                                                                          | 9'5-1/2"H                | 9'5-1/2"H       | Sign 7'5-1/2"H<br>OAH of monument is 10' |
| Width (feet)                                                                           | 7'11-1/4"W               | 7'11-1/4"W      | 6'8-3/8"                                 |
| Area (square feet)                                                                     | 75                       | 75              | 50                                       |
| All colors used on sign                                                                | see color specs chart or | drawings        |                                          |
| Is there a graphic (picture) on the sign? (Y/N) If yes, size of graphic                | Y- see drawing           |                 |                                          |
| Projection from building or cabinet width (thickness)                                  | Projects 3-1/8"          | Projects 3-1/8" | cabinet thickness 2'2"D                  |
| Number of styles of lettering                                                          | 1                        | 1               | 1                                        |
| Height of letters (if channel letters)                                                 | NA                       | NA              | NA                                       |
| If mounting individual letters, space between letters                                  | NA                       | NA              | NA                                       |
| If mounting individual letters, space between words                                    | NA                       | NA              | NA                                       |
| If window sign, size of window If changeable copy sign (reader board), number of lines | NA                       | NA              | NA                                       |
| If freestanding sign, distance between sign and street curb (ft)                       |                          |                 | 16'                                      |
| If freestanding sign, total height above grade (ft)                                    |                          |                 | 10'                                      |
| If freestanding sign, landscaping materials to be planted at base of sign              |                          |                 | yes. see<br>landscape plan               |