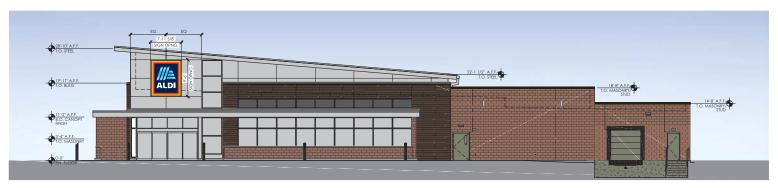

 $\bigcirc \bigcirc \bigcirc \bigcirc$ 14'-8" A.F.F. 

(A) (A) (A) (A) 999 18'-8' A F F T.O. MASONRY/ ATD STUD ATD ATD ATD A12-

Side Elevation

Rear Elevation

Issued: Concept No. 1 Revisions: Date

DO NOT SCALE PLANS

ms consultants, inc.

engineers, architects, planne 5444 Wade Park Blvd. Suite 160 Raleigh, NC 27607-4299 phone 919.772.5565 fax 919.779.2308

CLS NAL

(P) (A12)

PRELIMINARY -NOT FOR CONSTRUCTION

ALDI Inc. Store #: TBD Goose Creek

205 St. James Ave. Goose Creek, NC 29445 Berkeley County

Project Name & Location:

Exterior Elevations Drawing Name

Prototype Rls. Project No. 06/04/20 40452-36 Type: RHSD-V7

A-201

DESCRIPTION QUANTITY SQ. FT. PER SIGN TOTALS 149.8