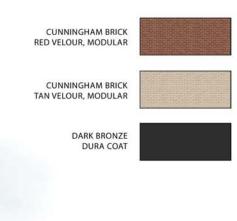

## SIGN INFORMATION TABLE

| Required Information                                                                   | Sign 1                   | Sign 2          | Sign 3                                   |
|----------------------------------------------------------------------------------------|--------------------------|-----------------|------------------------------------------|
| Materials: (metal, plastic, wood, etc.)                                                | Aluminum                 | Aluminum        | Aluminum                                 |
| Illumination: Exterior, interior or not lighted                                        | Internal LED             | Internal LED    | Internal LED                             |
| Type of Sign:                                                                          | Wall                     | Wall            | Monument                                 |
| Height (FEET)                                                                          | 9'5-1/2"H                | 9'5-1/2"H       | Sign 7'5-1/2"H<br>OAH of monument is 10' |
| Width (feet)                                                                           | 7'11-1/4"W               | 7'11-1/4"W      | 6'8-3/8"                                 |
| Area (square feet)                                                                     | 75                       | 75              | 50                                       |
| All colors used on sign                                                                | see color specs chart or | drawings        |                                          |
| Is there a graphic (picture) on the sign? (Y/N) If yes, size of graphic                | Y- see drawing           |                 |                                          |
| Projection from building or cabinet width (thickness)                                  | Projects 3-1/8"          | Projects 3-1/8" | cabinet thickness 2'2"D                  |
| Number of styles of lettering                                                          | 1                        | 1               | 1                                        |
| Height of letters (if channel letters)                                                 | NA                       | NA              | NA                                       |
| If mounting individual letters, space between letters                                  | NA                       | NA              | NA                                       |
| If mounting individual letters, space between words                                    | NA                       | NA              | NA                                       |
| If window sign, size of window If changeable copy sign (reader board), number of lines | NA                       | NA              | NA                                       |
| If freestanding sign, distance between sign and street curb (ft)                       |                          |                 | 16'                                      |
| If freestanding sign, total height above grade (ft)                                    |                          |                 | 10'                                      |
| If freestanding sign, landscaping materials to be planted at base of sign              |                          |                 | yes. see<br>landscape plan               |