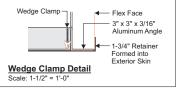

## SIGN INFORMATION TABLE

| Required Information                                                                   | Sign 1                   | Sign 2          | Sign 3                                   |
|----------------------------------------------------------------------------------------|--------------------------|-----------------|------------------------------------------|
| Materials: (metal, plastic, wood, etc.)                                                | Aluminum                 | Aluminum        | Aluminum                                 |
| Illumination: Exterior, interior or not lighted                                        | Internal LED             | Internal LED    | Internal LED                             |
| Type of Sign:                                                                          | Wall                     | Wall            | Monument                                 |
| Height (FEET)                                                                          | 9'5-1/2"H                | 9'5-1/2"H       | Sign 7'5-1/2"H<br>OAH of monument is 10' |
| Width (feet)                                                                           | 7'11-1/4"W               | 7'11-1/4"W      | 6'8-3/8"                                 |
| Area (square feet)                                                                     | 75                       | 75              | 50                                       |
| All colors used on sign                                                                | see color specs chart or | drawings        |                                          |
| Is there a graphic (picture) on the sign? (Y/N) If yes, size of graphic                | Y- see drawing           |                 |                                          |
| Projection from building or cabinet width (thickness)                                  | Projects 3-1/8"          | Projects 3-1/8" | cabinet thickness 2'2"D                  |
| Number of styles of lettering                                                          | 1                        | 1               | 1                                        |
| Height of letters (if channel letters)                                                 | NA                       | NA              | NA                                       |
| If mounting individual letters, space between letters                                  | NA                       | NA              | NA                                       |
| If mounting individual letters, space between words                                    | NA                       | NA              | NA                                       |
| If window sign, size of window If changeable copy sign (reader board), number of lines | NA                       | NA              | NA                                       |
| If freestanding sign, distance between sign and street curb (ft)                       |                          |                 | 16'                                      |
| If freestanding sign, total height above grade (ft)                                    |                          |                 | 10'                                      |
| If freestanding sign, landscaping materials to be planted at base of sign              |                          |                 | yes. see<br>landscape plan               |