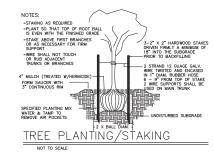

#### SHRUBS AND TREES:

All trees located in grassed areas shall be planted as per detail and mulched with at least A four (4) foot diameter ring of shredded hardwood mulch. Shrub beds shall be mounded with topsoil 6"-12" in height. Shrub beds shall be mulched with shredded hardwood.

Shredded hardwood mulch shall be treated with herbicide before installation

Trees & shrubs shall be planted no closer than four (4) feet from back-of-curb

- 1. IN ENGINEER LORINGLIUM BILL PROVINCE VARUES 10 2,0 % A 1001 OF PROVINCED GROUDS.