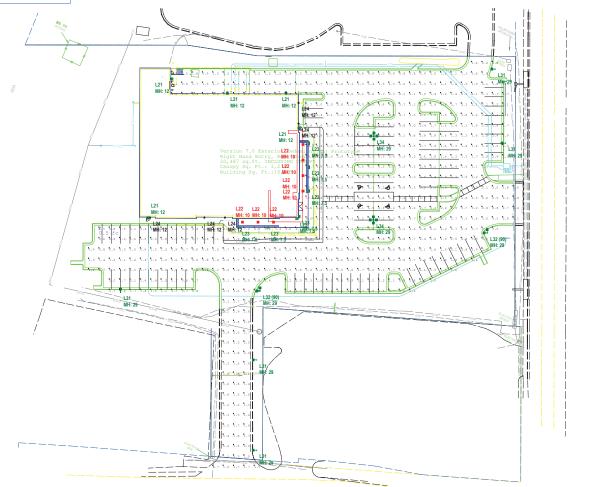

#### SITE DATA:

BUILDING AREA = 19,209 S.F. MAX. HT. OF BLDG. = 28-10" CONSTRUCTION TYPE = VB

PER GOOSE CREEK ZONING REQUIREMENTS:

PARKING REQUIRED = 1 SPACES PER 200 S.F. OF FLOOR AREA EXCLUDING STORAGE (3 SPACE MIN.) = (1 / 200 S.F.) X 12,541 S.F. = 63 SPACES

- PARKING PROVIDED = 93 SPACES INCLUDING 4 HANDICAP SPACES