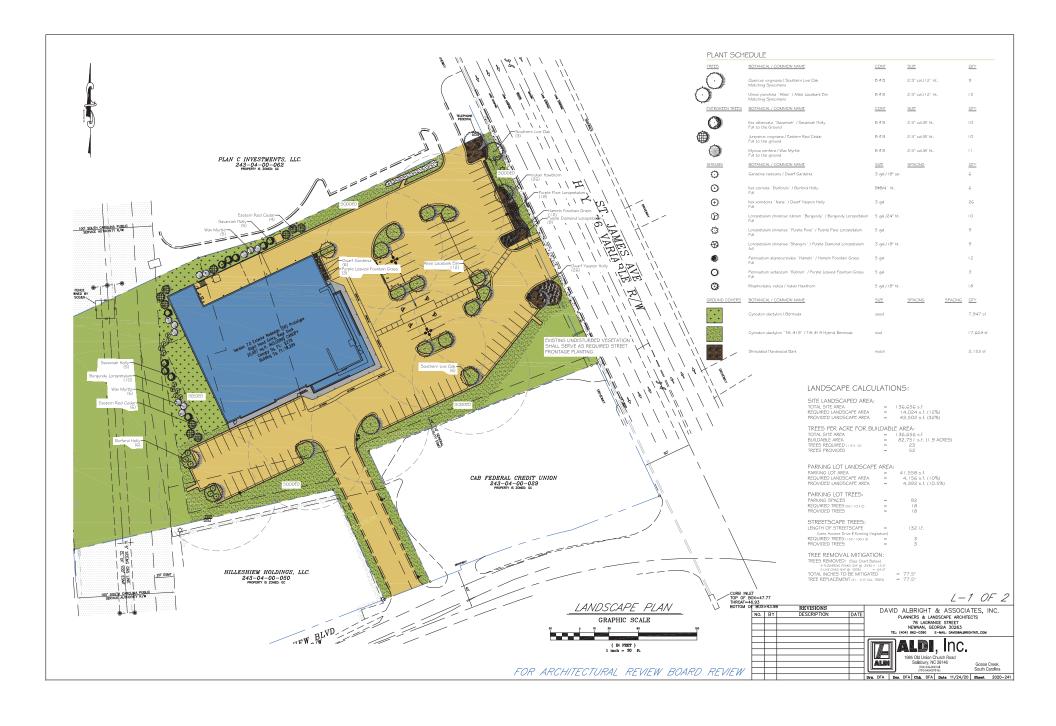

#### FOR ARCHITECTURAL REVIEW BOARD REVIEW

THE REDEVELOPMENT OF: 205 ST. JAMES AVE. GOOSE CREEK, SC 29445 TMS #243-04-00-013

APPLICANT-

#### PROJECT NARRATIVE

- 1. LOCATION OF SITE: ST. JAMES AVENUE, GOOSE CREEK, SC.
- DESCRIPTION OF PROJECT: GRADING & RELATED SITE IMPROVEMENTS REQUIRED TO CONSTRUCT AN ALDI GROCERY STORE. PRE DEVELOPED CONDITIONS - PREVIOUSLY-DEVELOPED COMMERCIAL SKIOPPHIG CENTER: POST DEVELOPED CONDITIONS - ALD GROCERY STORE WITH PARKING AND DRIVES.
- ALDI TRACT AREA; 3.14 ACRES. DISTURBED AREA; 2.9 ACRES.
- 4. SITE ZONING CLASSIFICATION: GC GENERAL COMMERCIAL
- LOCATION, NATURE, & SIZE OF DEVELOPMENT: PROJECT WILL BE BUILT IN ONE PHASE. PROPOSED BUILDING S.F. = 19,209 S.F.
- 6. SZE, TYPE OF STRUCTURAL UNITS. PAYED APEAS AND GREEN BELT AREAS:
  AREAS OF VECETATION WILL BE PROVIDED AND/OR MAINTAINED AT THE
  PERMAS MAINTAINED AND THE STRUCK, THE PROPERTY OF THE BUILDING
  STSTEM. SEE LANGSCAPE PLAN FOR ADDITIONAL PLANTING AND
  STRUCK AND THE STRUCK AND TH

#### SITE DATA:

BUILDING AREA = 19,209 S.F. MAX. HT. OF BLDG. = 28-10" CONSTRUCTION TYPE = VB

PER GOOSE CREEK ZONING REQUIREMENTS:

PARKING REQUIRED = 1 SPACES PER 200 S.F. OF FLOOR AREA EXCLUDING STORAGE (3 SPACE MIN.) = (1 / 200 S.F.) X 12,541 S.F. = 63 SPACES

- PARKING PROVIDED = 93 SPACES INCLUDING 4 HANDICAP SPACES

#### LANDSCAPE PLANTING:

The landscape contractor shall familiarize himself with the site conditions and verify them to his satisfaction. The landscape contractor shall accept the site conditions and do the work specified without additional compensation for possible variation from grades and conditions shown.

#### SHRUBS AND TREES:

All trees located in grassed areas shall be planted as per detail and mulched with at least A four (4) foot diameter ring of shredded hardwood mulch. Shrub beds shall be mounded with topsoil 6"-12" in height. Shrub beds shall be mulched with shredded hardwood.

Shredded hardwood mulch shall be treated with herbicide before installation

Trees & shrubs shall be planted no closer than four (4) feet from back-of-curb

- 1. IN ENGINEER LORINGLIUM BILL PROVINCE VARUES 10 2,0 % A 1001 OF PROVINCED GROUDS.

#### ALDI Landscape Notes:

- Lordiscoping and trees shall be been called in a monner that does not .

  Londscoping and trees shall be been or building signs.

  2. Minimum topsail depth in lown oreas shall be four (4) inches.

  3. Minimum topsail depth in loanscoped areas shall be twelve (12) inches.

  4. Slope protection shall be provided in seeded areas with slopes greater than three (3) feet harizontal to one (1) foot vertical (i.e. 3H:ty).