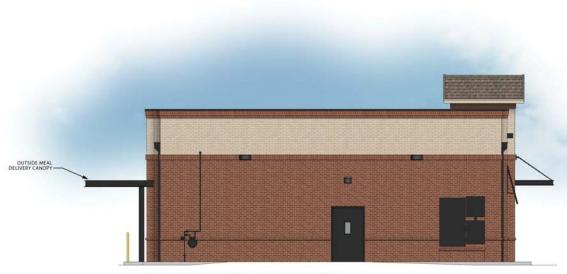

 $\bigcirc \bigcirc \bigcirc \bigcirc$ 14'-8" A.F.F. 

(A) (A) (A) (A) 999 18'-8' A F F T.O. MASONRY/ ATD STUD ATD ATD ATD A12-

Side Elevation

Rear Elevation

Issued: Concept No. 1 Revisions: Date

DO NOT SCALE PLANS

205 St. James Ave. Goose Creek, NC 29445 Berkeley County

Project Name & Location:

Exterior Elevations Drawing Name

Prototype Rls. Project No. 06/04/20 40452-36 Type: RHSD-V7

A-201

DESCRIPTION QUANTITY SQ. FT. PER SIGN TOTALS 149.8