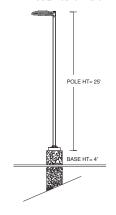

#### SITE DATA:

BUILDING AREA = 19,209 S.F. MAX. HT. OF BLDG. = 28-10" CONSTRUCTION TYPE = VB

PER GOOSE CREEK ZONING REQUIREMENTS:

PARKING REQUIRED = 1 SPACES PER 200 S.F. OF FLOOR AREA EXCLUDING STORAGE (3 SPACE MIN.) = (1 / 200 S.F.) X 12,541 S.F. = 63 SPACES