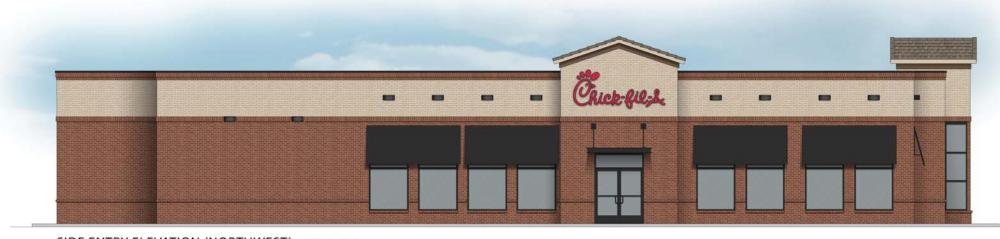

205 St. James Ave. Goose Creek, NC 29445 Berkeley County

Project Name & Location:

Exterior Elevations Drawing Name

Prototype Rls. Project No. 06/04/20 40452-36 Type: RHSD-V7

A-201

DESCRIPTION QUANTITY SQ. FT. PER SIGN TOTALS 149.8