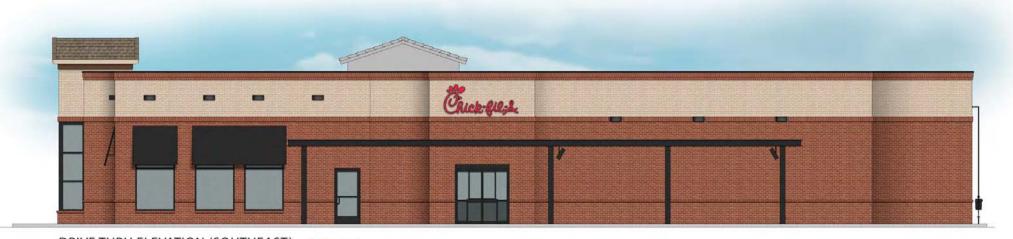

 $\bigcirc \bigcirc \bigcirc \bigcirc$ 14'-8" A.F.F. 

(A) (A) (A) (A) 999 18'-8' A F F T.O. MASONRY/ ATD STUD ATD ATD ATD A12-

Side Elevation

Rear Elevation

Issued: Concept No. 1 Revisions: Date

DO NOT SCALE PLANS

ms consultants, inc.

engineers, architects, planne 5444 Wade Park Blvd. Suite 160 Raleigh, NC 27607-4299 phone 919.772.5565 fax 919.779.2308

CLS NAL

(P) (A12)

PRELIMINARY -NOT FOR CONSTRUCTION

ALDI Inc. Store #: TBD Goose Creek

205 St. James Ave. Goose Creek, NC 29445 Berkeley County

Project Name & Location:

Exterior Elevations Drawing Name

Prototype Rls. Project No. 06/04/20 40452-36 Type: RHSD-V7

A-201

DESCRIPTION QUANTITY SQ. FT. PER SIGN TOTALS 149.8