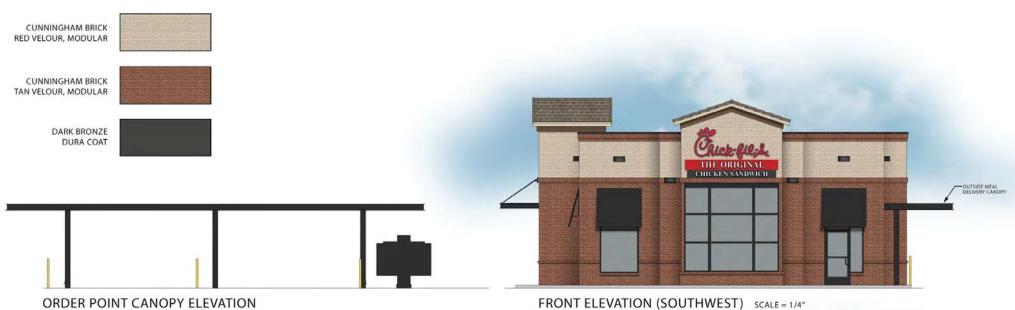

## SIGN INFORMATION TABLE

| Required Information                                                                   | Sign 1                   | Sign 2          | Sign 3                                   |
|----------------------------------------------------------------------------------------|--------------------------|-----------------|------------------------------------------|
| Materials: (metal, plastic, wood, etc.)                                                | Aluminum                 | Aluminum        | Aluminum                                 |
| Illumination: Exterior, interior or not lighted                                        | Internal LED             | Internal LED    | Internal LED                             |
| Type of Sign:                                                                          | Wall                     | Wall            | Monument                                 |
| Height (FEET)                                                                          | 9'5-1/2"H                | 9'5-1/2"H       | Sign 7'5-1/2"H<br>OAH of monument is 10' |
| Width (feet)                                                                           | 7'11-1/4"W               | 7'11-1/4"W      | 6'8-3/8"                                 |
| Area (square feet)                                                                     | 75                       | 75              | 50                                       |
| All colors used on sign                                                                | see color specs chart or | drawings        |                                          |
| Is there a graphic (picture) on the sign? (Y/N) If yes, size of graphic                | Y- see drawing           |                 |                                          |
| Projection from building or cabinet width (thickness)                                  | Projects 3-1/8"          | Projects 3-1/8" | cabinet thickness 2'2"D                  |
| Number of styles of lettering                                                          | 1                        | 1               | 1                                        |
| Height of letters (if channel letters)                                                 | NA                       | NA              | NA                                       |
| If mounting individual letters, space between letters                                  | NA                       | NA              | NA                                       |
| If mounting individual letters, space between words                                    | NA                       | NA              | NA                                       |
| If window sign, size of window If changeable copy sign (reader board), number of lines | NA                       | NA              | NA                                       |
| If freestanding sign, distance between sign and street curb (ft)                       |                          |                 | 16'                                      |
| If freestanding sign, total height above grade (ft)                                    |                          |                 | 10'                                      |
| If freestanding sign, landscaping materials to be planted at base of sign              |                          |                 | yes. see<br>landscape plan               |