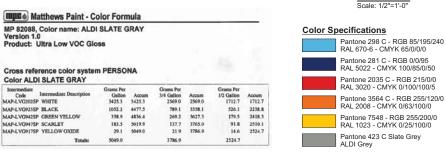

## SIGN INFORMATION TABLE

| Required Information                                                                   | Sign 1                   | Sign 2          | Sign 3                                   |
|----------------------------------------------------------------------------------------|--------------------------|-----------------|------------------------------------------|
| Materials: (metal, plastic, wood, etc.)                                                | Aluminum                 | Aluminum        | Aluminum                                 |
| Illumination: Exterior, interior or not lighted                                        | Internal LED             | Internal LED    | Internal LED                             |
| Type of Sign:                                                                          | Wall                     | Wall            | Monument                                 |
| Height (FEET)                                                                          | 9'5-1/2"H                | 9'5-1/2"H       | Sign 7'5-1/2"H<br>OAH of monument is 10' |
| Width (feet)                                                                           | 7'11-1/4"W               | 7'11-1/4"W      | 6'8-3/8"                                 |
| Area (square feet)                                                                     | 75                       | 75              | 50                                       |
| All colors used on sign                                                                | see color specs chart or | drawings        |                                          |
| Is there a graphic (picture) on the sign? (Y/N) If yes, size of graphic                | Y- see drawing           |                 |                                          |
| Projection from building or cabinet width (thickness)                                  | Projects 3-1/8"          | Projects 3-1/8" | cabinet thickness 2'2"D                  |
| Number of styles of lettering                                                          | 1                        | 1               | 1                                        |
| Height of letters (if channel letters)                                                 | NA                       | NA              | NA                                       |
| If mounting individual letters, space between letters                                  | NA                       | NA              | NA                                       |
| If mounting individual letters, space between words                                    | NA                       | NA              | NA                                       |
| If window sign, size of window If changeable copy sign (reader board), number of lines | NA                       | NA              | NA                                       |
| If freestanding sign, distance between sign and street curb (ft)                       |                          |                 | 16'                                      |
| If freestanding sign, total height above grade (ft)                                    |                          |                 | 10'                                      |
| If freestanding sign, landscaping materials to be planted at base of sign              |                          |                 | yes. see<br>landscape plan               |