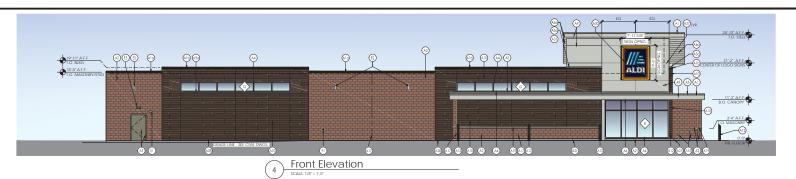

 $\bigcirc \bigcirc \bigcirc \bigcirc$ 14'-8" A.F.F. 

(A) (A) (A) (A) 999 18'-8' A F F T.O. MASONRY/ ATD STUD ATD ATD ATD A12-

Side Elevation

Rear Elevation

Issued: Concept No. 1 Revisions: Date

DO NOT SCALE PLANS

ms consultants, inc.

engineers, architects, planne 5444 Wade Park Blvd. Suite 160 Raleigh, NC 27607-4299 phone 919.772.5565 fax 919.779.2308

CLS NAL

(P) (A12)

PRELIMINARY -NOT FOR CONSTRUCTION

ALDI Inc. Store #: TBD Goose Creek

205 St. James Ave. Goose Creek, NC 29445 Berkeley County

Project Name & Location:

Exterior Elevations Drawing Name

Prototype Rls. Project No. 06/04/20 40452-36 Type: RHSD-V7

A-201

DESCRIPTION QUANTITY SQ. FT. PER SIGN TOTALS 149.8