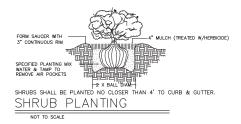

#### SHRUBS AND TREES:

All trees located in grassed areas shall be planted as per detail and mulched with at least A four (4) foot diameter ring of shredded hardwood mulch. Shrub beds shall be mounded with topsoil 6"-12" in height. Shrub beds shall be mulched with shredded hardwood.

Shredded hardwood mulch shall be treated with herbicide before installation

Trees & shrubs shall be planted no closer than four (4) feet from back-of-curb

- 1. IN ENGINEER LORINGLIUM BILL PROVINCE VARUES 10 2,0 % A 1001 OF PROVINCED GROUDS.