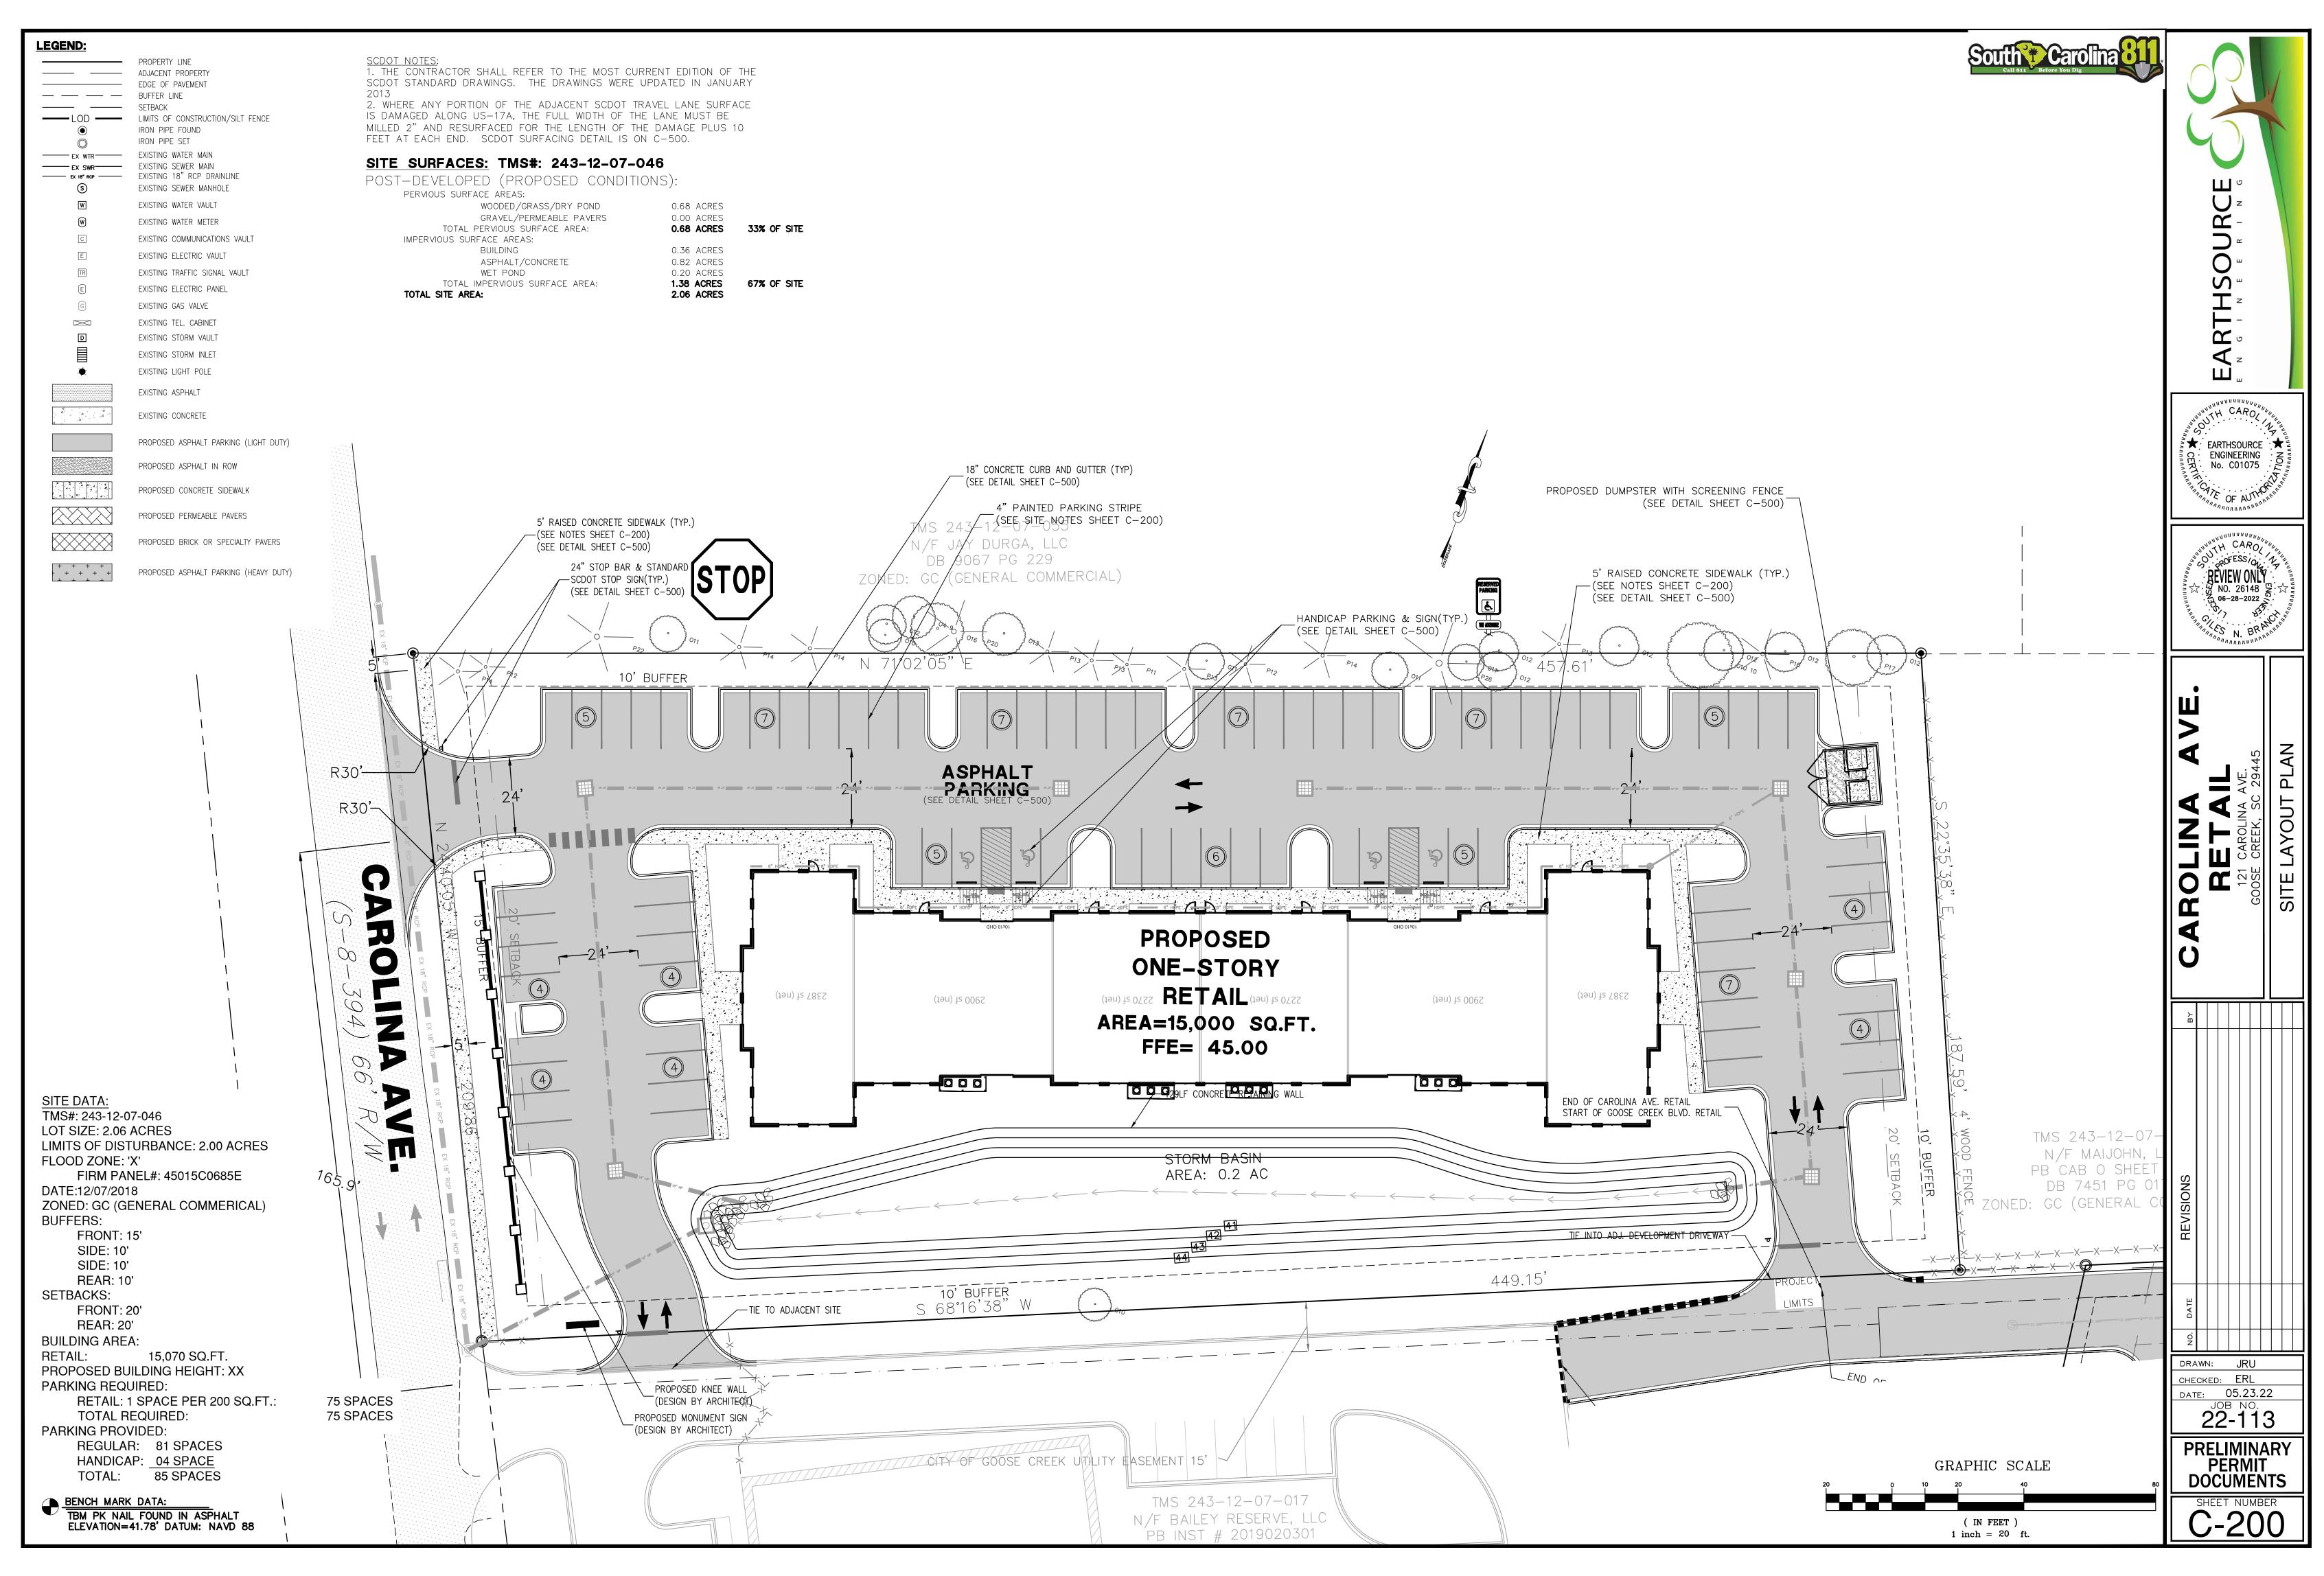

## TMS#: 243-12-07-046 LOT SIZE: 2.06 ACRES LIMITS OF DISTURBANCE: 2.00 ACRES FLOOD ZONE: 'X' FIRM PANEL#: 45015C0685E DATE:12/07/2018 **ZONED: GC (GENERAL COMMERICAL)**

LOCATION MAP (NTS)

15,000 SQ. FT.. THE SITE WILL HAVE

SUPPORTING PARKING SPACES, SIDEWALKS,

THE OWNER OF THE SUBJECT LOT PROPOSES TO CONSTRUCT A RETAIL BUILDING CONSISTING OF

DRIVE AISLES, UTILITY, AND DRAINAGE SYSTEMS.

THE PARCEL IS LOCATED AT 121 CAROLINA AVE,

• MINIMUM 98-INCH VERTICAL CLEARANCE MUST BE

PROJECT NARRATIVE:

GOOSE CREEK, 29445.

ADA NOTES:

PROVIDED.

ROUTE.

**BUFFERS**: FRONT: 15' SIDE: 10' SIDE: 10' **REAR: 10'** 

SITE DATA:

SETBACKS: FRONT: 20' REAR: 20'

**BUILDING AREA:** 15,070 SQ.FT. PROPOSED BUILDING HEIGHT: XX PARKING REQUIRED:

RETAIL: 1 SPACE PER 200 SQ.FT.: TOTAL REQUIRED: PARKING PROVIDED:

REGULAR: 81 SPACES HANDICAP: 04 SPACE 85 SPACES

BENCH MARK DATA: TBM PK NAIL FOUND IN ASPHALT ELEVATION=41.78' DATUM: NAVD 88