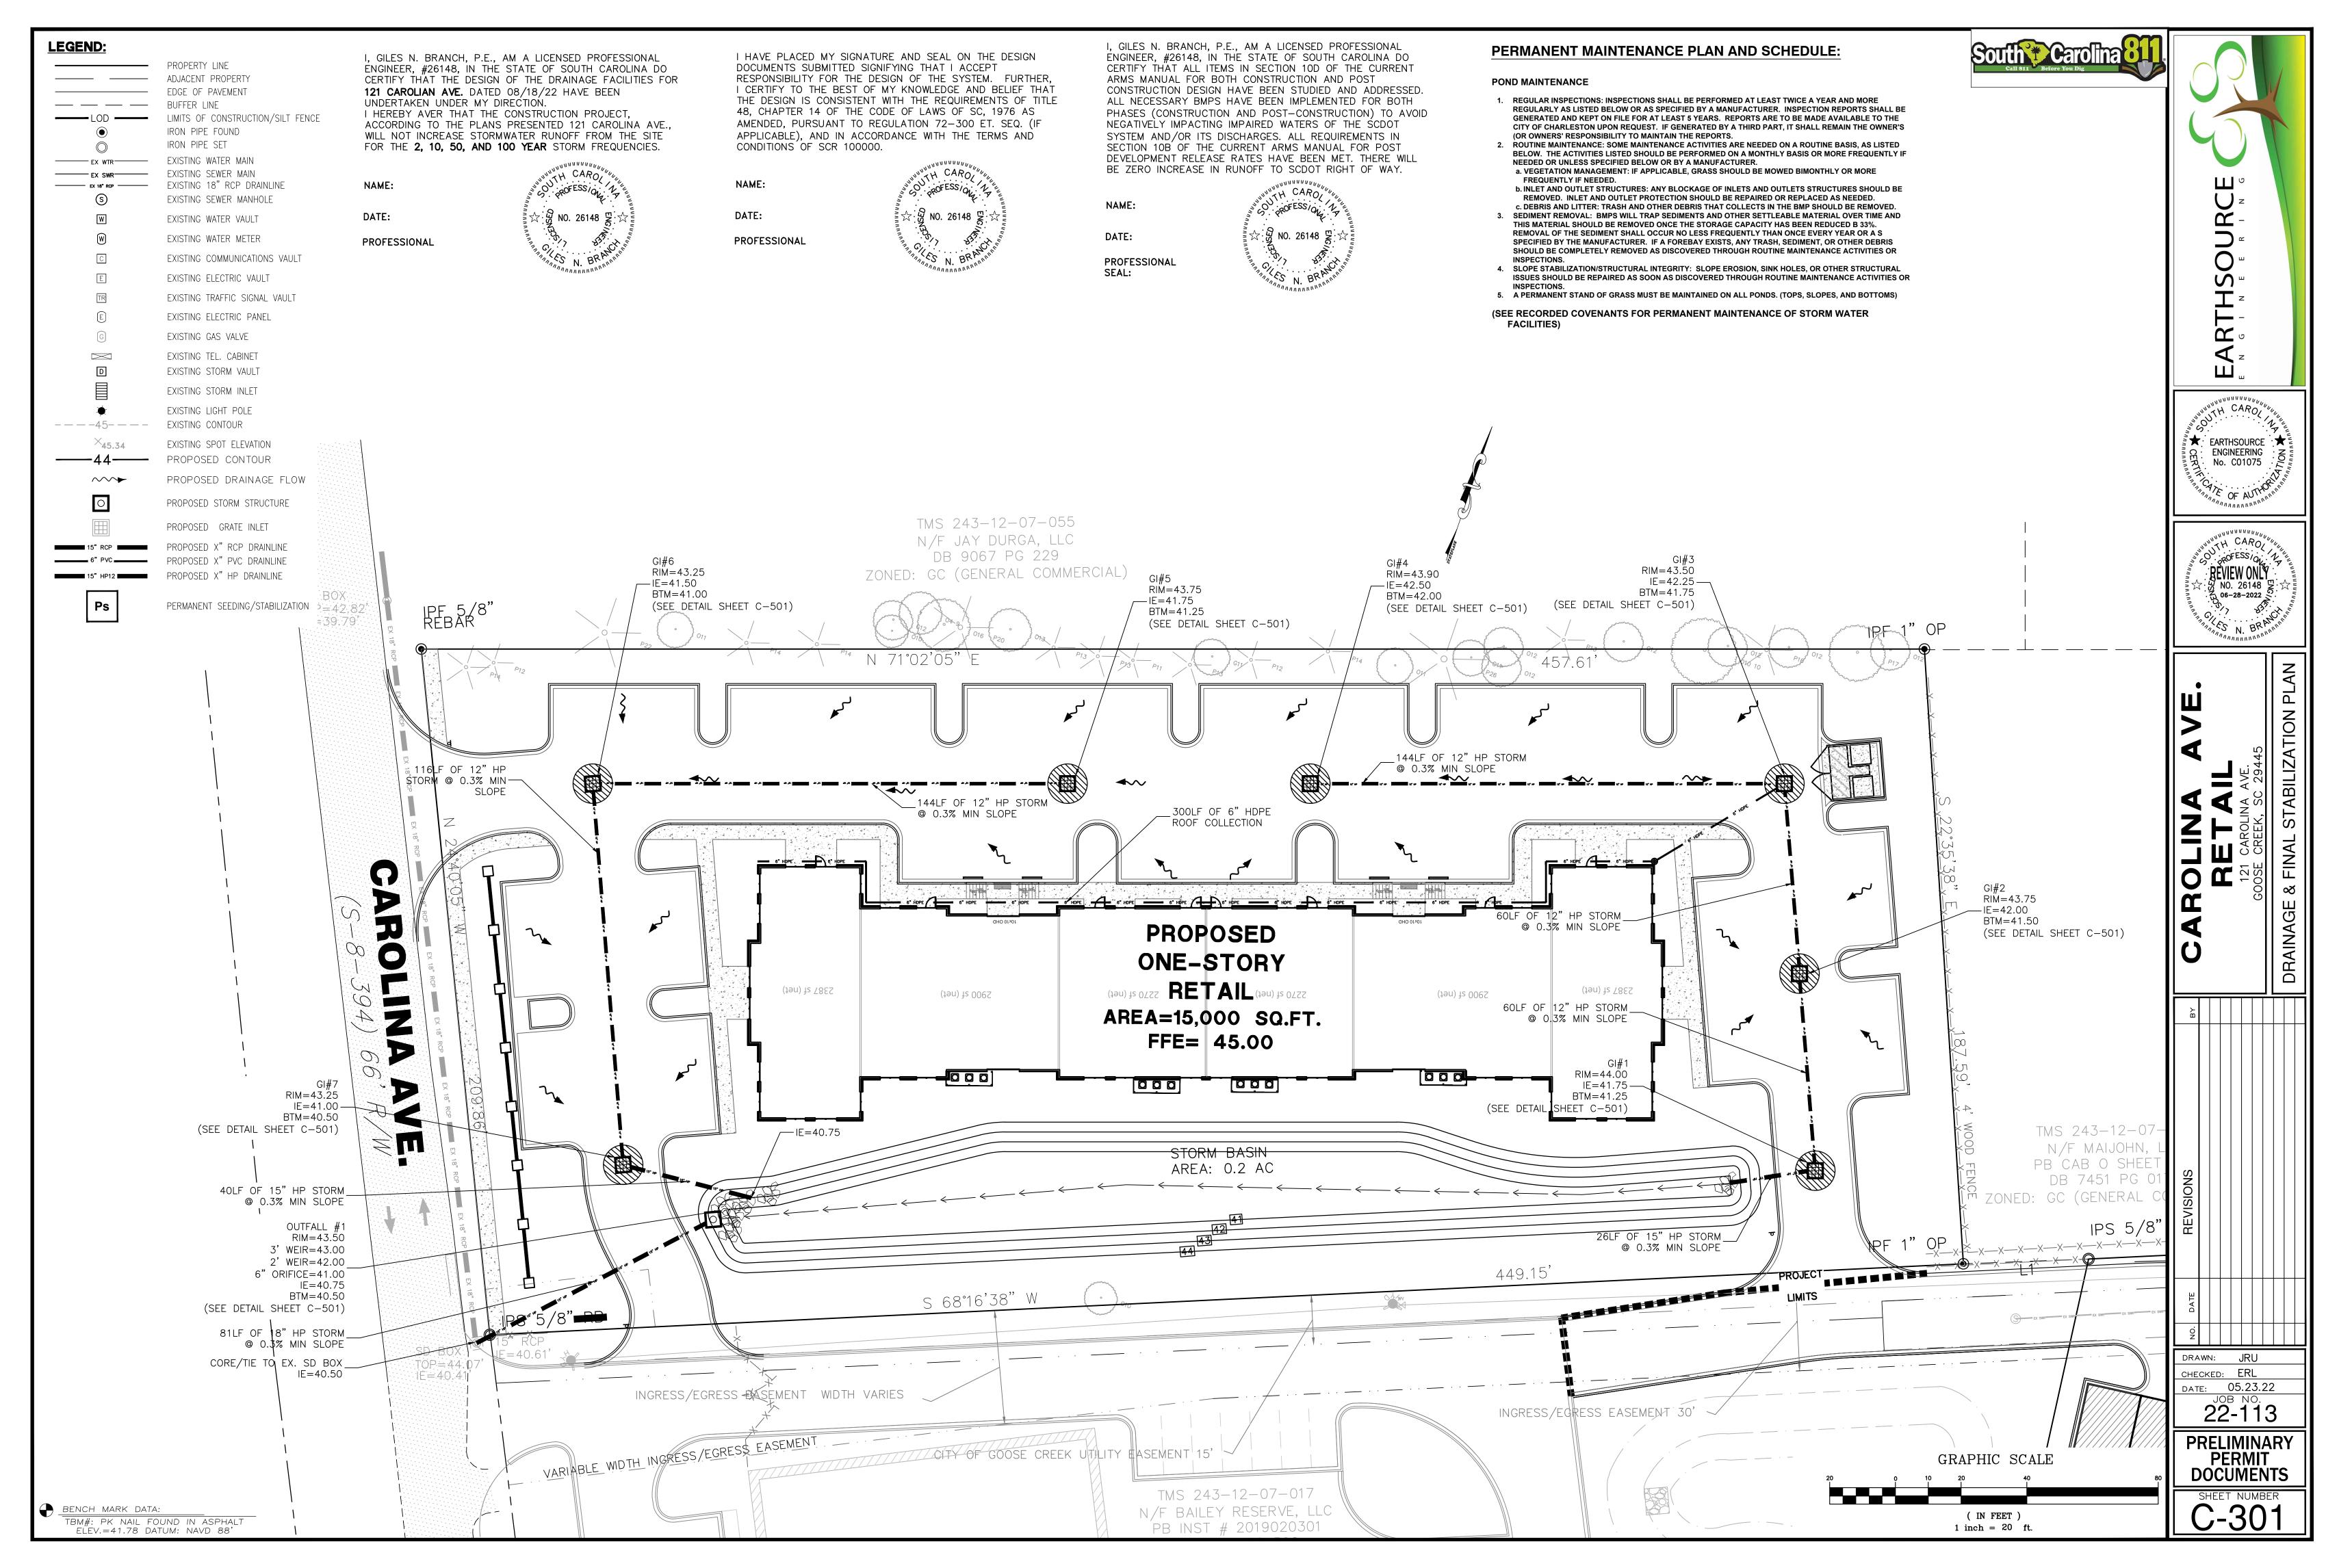

# SHEET INDEX SITE AND CIVIL DRAWINGS

| DESCRIPTION                                     | SHEET NUMBER |
|-------------------------------------------------|--------------|
| COVER SHEET                                     |              |
| SURVEY                                          | 1 OF 1       |
| GENERAL NOTES                                   | C-001        |
| EXISTING CONDITIONS, DEMOLITION & INITIAL SWPPP | C-100        |
| SITE LAYOUT PLAN                                | C-200        |
| SCDOT/VISION CLEARANCE                          | C-201        |
| GRADING, PAVING & INTERMEDIATE SWPPP            | C-300        |
| DRAINAGE & FINAL STABILIZATION PLAN             | C-301        |
| UTILITY LAYOUT PLAN                             | C-400        |
| CONSTRUCTION & UTILITY DETAILS (SITE)           | C-500        |
| CONSTRUCTION DETAILS (DRAINAGE & SWPPP)         | C-501        |
| CONSTRUCTION DETAILS (UTILITY)                  | C-502        |
|                                                 |              |