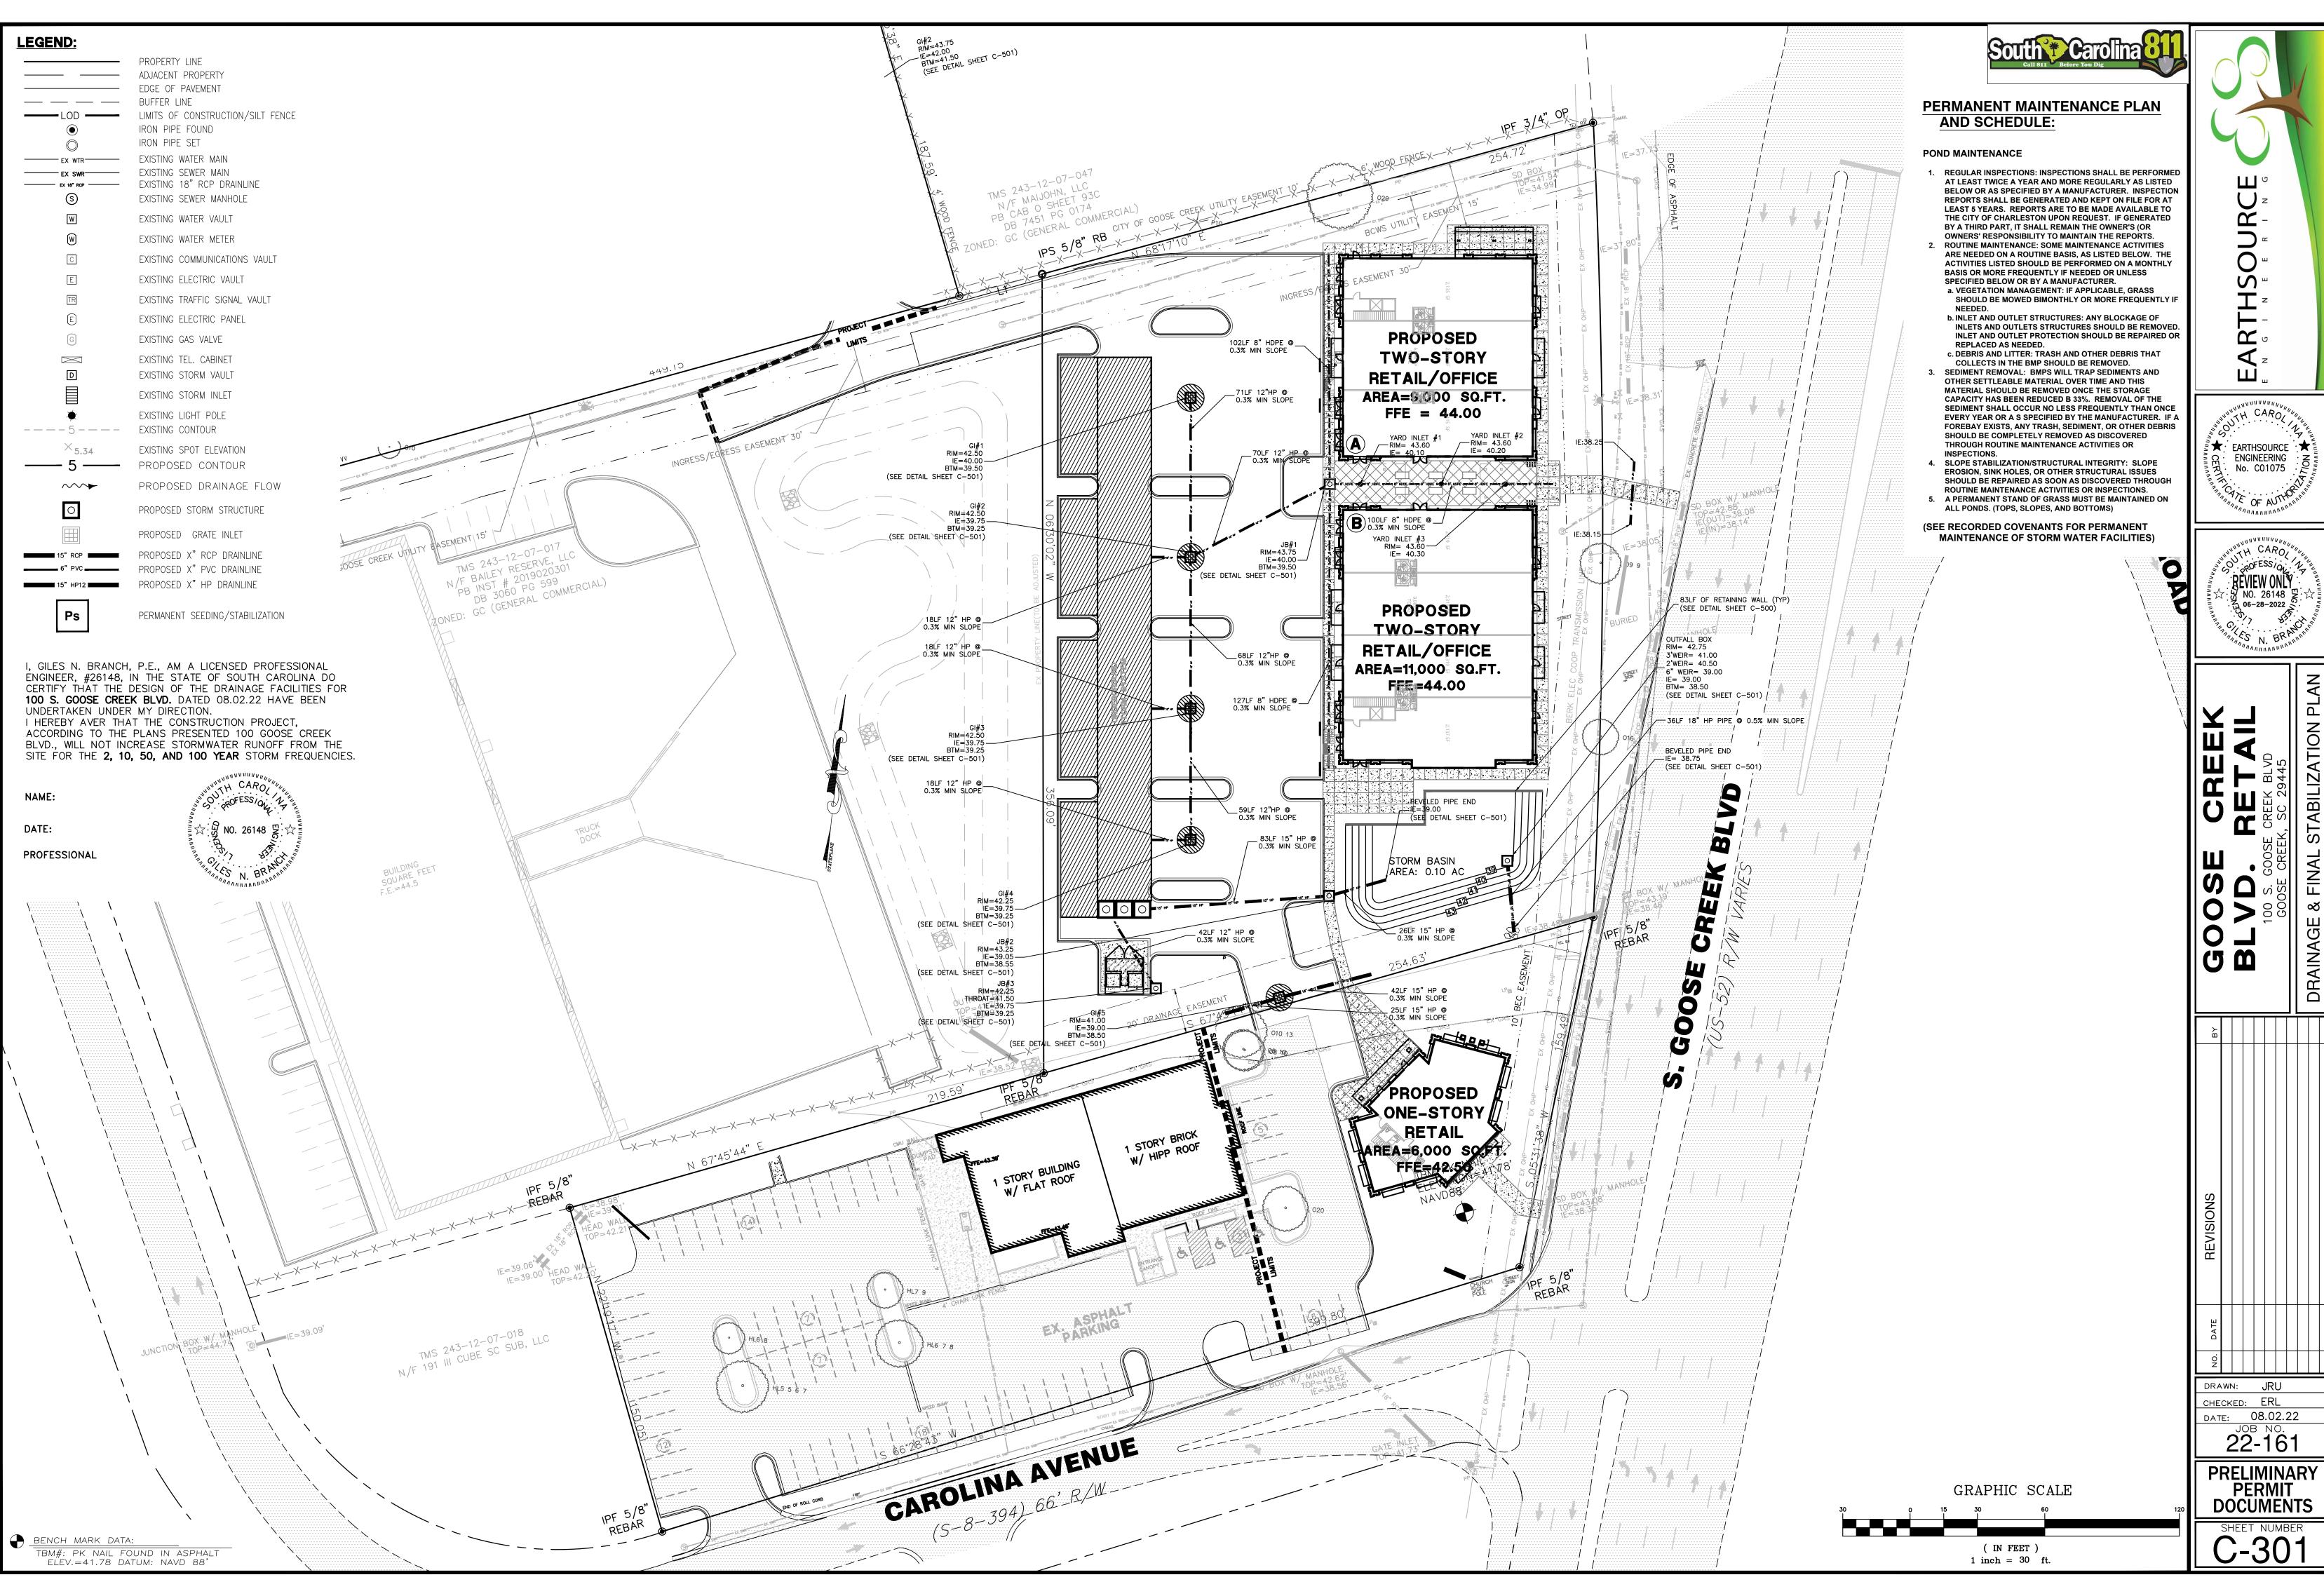

## TMS#: 243-12-07-046 LOT SIZE: 2.06 ACRES LIMITS OF DISTURBANCE: 2.00 ACRES FLOOD ZONE: 'X' FIRM PANEL#: 45015C0685E DATE:12/07/2018 **ZONED: GC (GENERAL COMMERICAL)**

LOCATION MAP (NTS)

15,000 SQ. FT.. THE SITE WILL HAVE

SUPPORTING PARKING SPACES, SIDEWALKS,

THE OWNER OF THE SUBJECT LOT PROPOSES TO CONSTRUCT A RETAIL BUILDING CONSISTING OF

DRIVE AISLES, UTILITY, AND DRAINAGE SYSTEMS.

THE PARCEL IS LOCATED AT 121 CAROLINA AVE,

• MINIMUM 98-INCH VERTICAL CLEARANCE MUST BE

PROJECT NARRATIVE:

GOOSE CREEK, 29445.

ADA NOTES:

PROVIDED.

ROUTE.

**BUFFERS**: FRONT: 15' SIDE: 10' SIDE: 10' **REAR: 10'** 

SITE DATA:

SETBACKS: FRONT: 20' REAR: 20'

**BUILDING AREA:** 15,070 SQ.FT. PROPOSED BUILDING HEIGHT: XX PARKING REQUIRED:

RETAIL: 1 SPACE PER 200 SQ.FT.: TOTAL REQUIRED: PARKING PROVIDED:

REGULAR: 81 SPACES HANDICAP: 04 SPACE 85 SPACES

BENCH MARK DATA: TBM PK NAIL FOUND IN ASPHALT ELEVATION=41.78' DATUM: NAVD 88