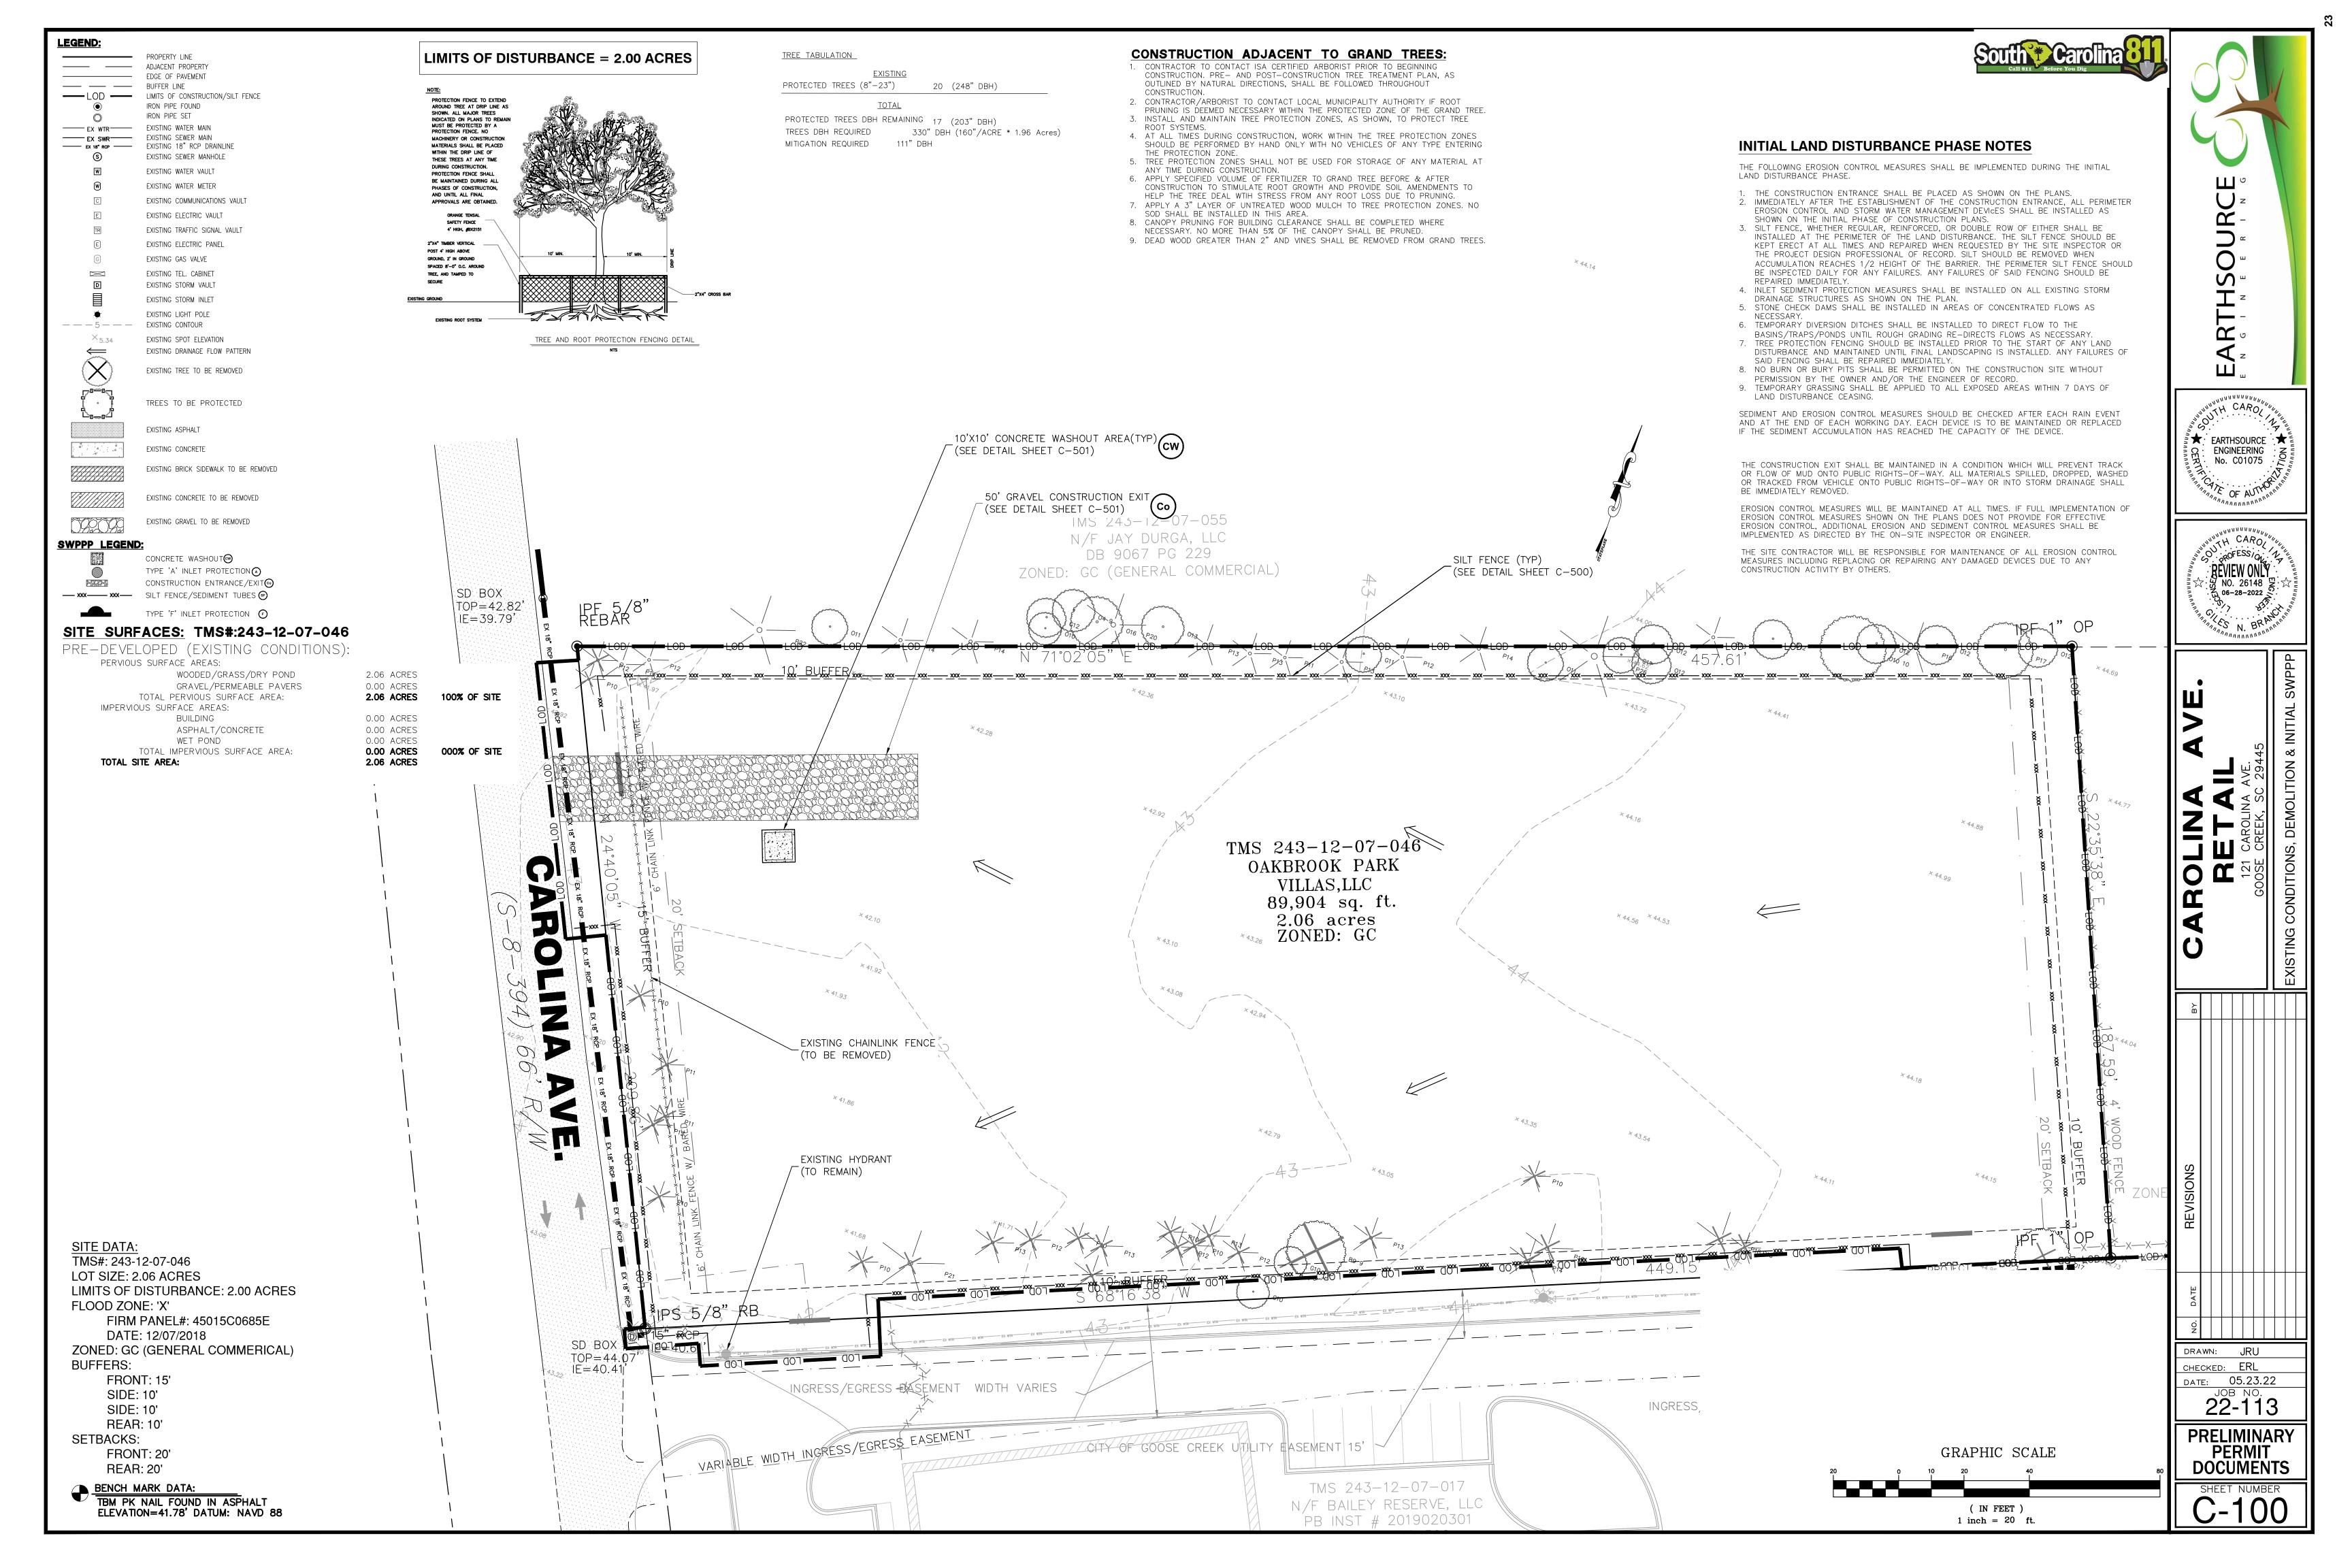

## TMS#: 243-12-07-046 LOT SIZE: 2.06 ACRES LIMITS OF DISTURBANCE: 2.00 ACRES FLOOD ZONE: 'X' FIRM PANEL#: 45015C0685E DATE:12/07/2018 **ZONED: GC (GENERAL COMMERICAL)**

LOCATION MAP (NTS)

15,000 SQ. FT.. THE SITE WILL HAVE

• MINIMUM 98-INCH VERTICAL CLEARANCE MUST BE

PROJECT NARRATIVE:

GOOSE CREEK, 29445.

ADA NOTES:

PROVIDED.

ROUTE.

**BUFFERS**: FRONT: 15' SIDE: 10' SIDE: 10' **REAR: 10'** 

SITE DATA:

SETBACKS: FRONT: 20' REAR: 20'

**BUILDING AREA:** 15,070 SQ.FT. PROPOSED BUILDING HEIGHT: XX PARKING REQUIRED:

RETAIL: 1 SPACE PER 200 SQ.FT.: TOTAL REQUIRED: PARKING PROVIDED:

REGULAR: 81 SPACES HANDICAP: 04 SPACE 85 SPACES

BENCH MARK DATA: TBM PK NAIL FOUND IN ASPHALT ELEVATION=41.78' DATUM: NAVD 88