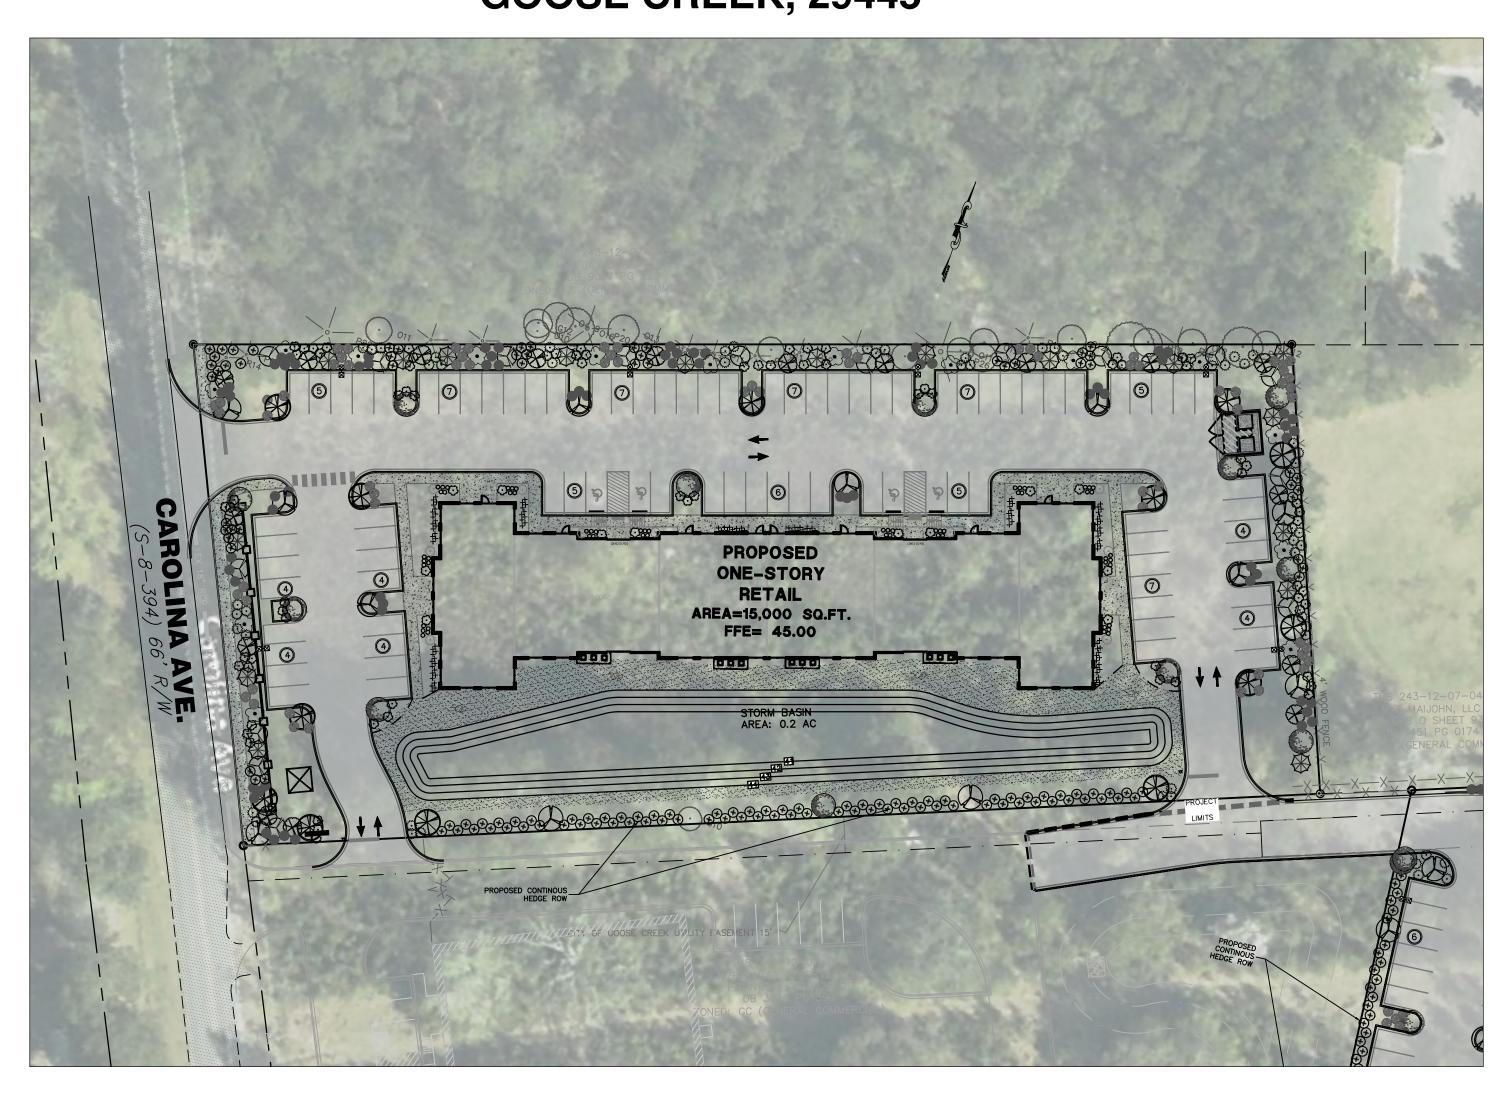

## TMS#: 243-12-07-046 LOT SIZE: 2.06 ACRES LIMITS OF DISTURBANCE: 2.00 ACRES FLOOD ZONE: 'X' FIRM PANEL#: 45015C0685E DATE:12/07/2018 **ZONED: GC (GENERAL COMMERICAL)**

LOCATION MAP (NTS)

15,000 SQ. FT.. THE SITE WILL HAVE

SUPPORTING PARKING SPACES, SIDEWALKS,

THE OWNER OF THE SUBJECT LOT PROPOSES TO CONSTRUCT A RETAIL BUILDING CONSISTING OF

DRIVE AISLES, UTILITY, AND DRAINAGE SYSTEMS.

THE PARCEL IS LOCATED AT 121 CAROLINA AVE,

• MINIMUM 98-INCH VERTICAL CLEARANCE MUST BE

PROJECT NARRATIVE:

GOOSE CREEK, 29445.

ADA NOTES:

PROVIDED.

ROUTE.

**BUFFERS**: FRONT: 15' SIDE: 10' SIDE: 10' **REAR: 10'** 

SITE DATA: