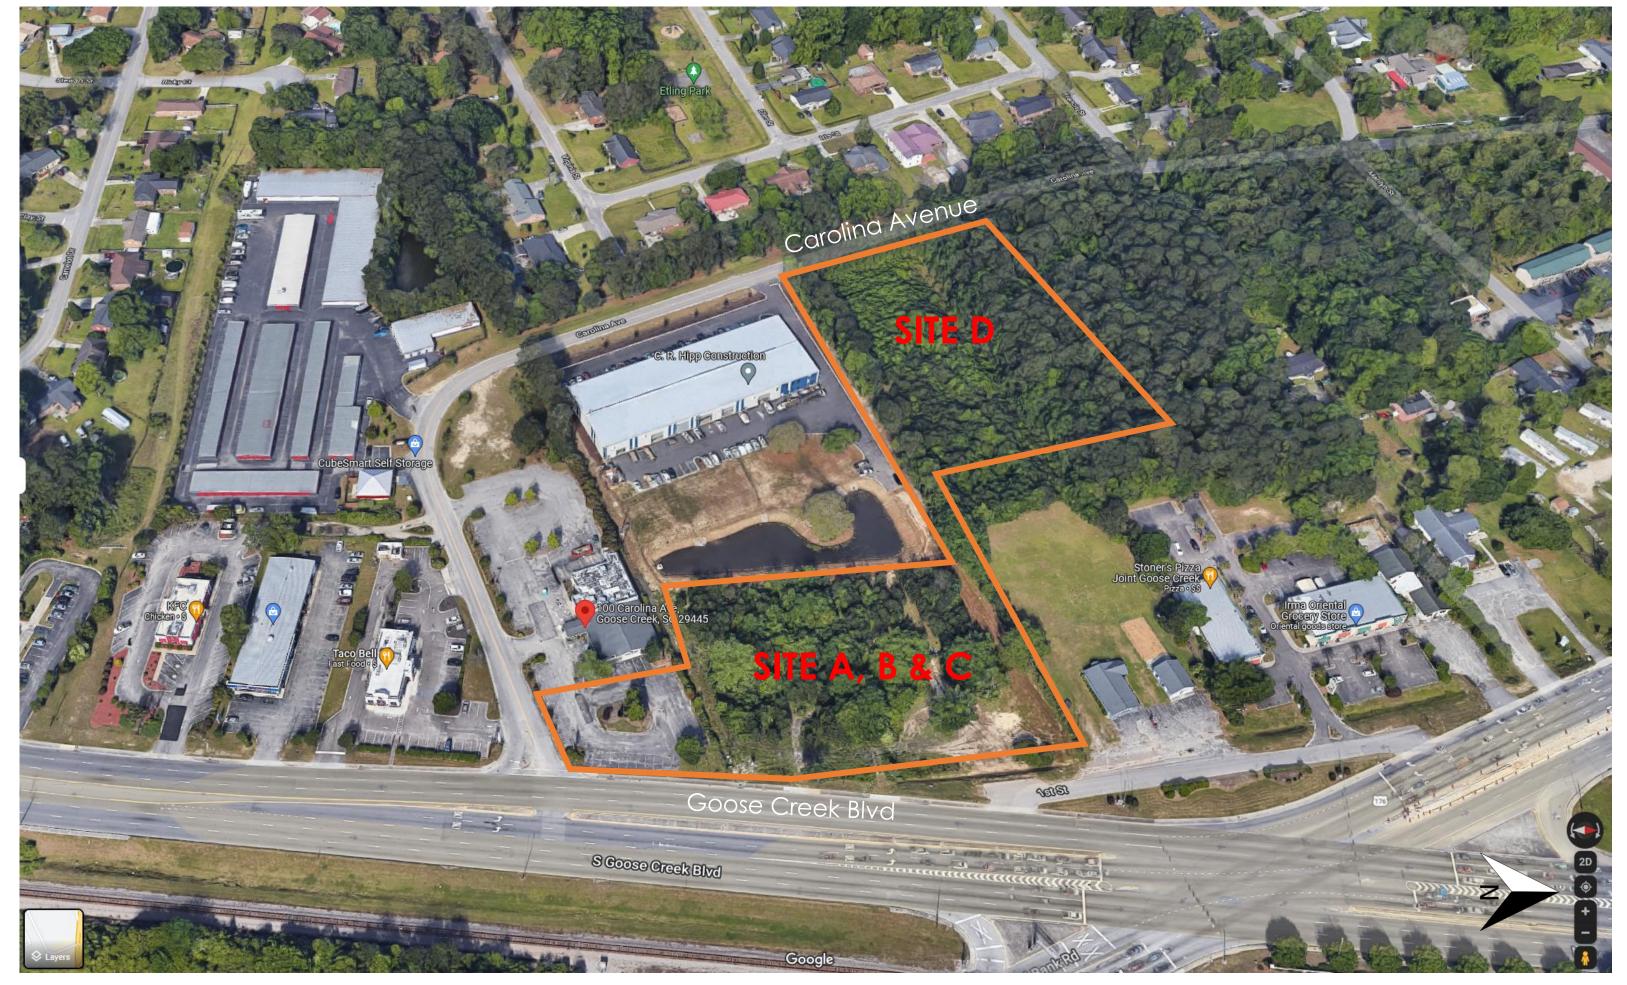

MR. DAVID PARKER

**TELEPHONE:** 

(843) 797-6220 (843) 719-4098 (843) 824-2200

(843) 719-2331

Existing Site Aerial View West

Streetscapes West Side Goose Creek Blvd

Streetscapes East Side Goose Creek Blvd

Streetscapes South Side Carolina Ave

Streetscapes West Side Carolina Ave