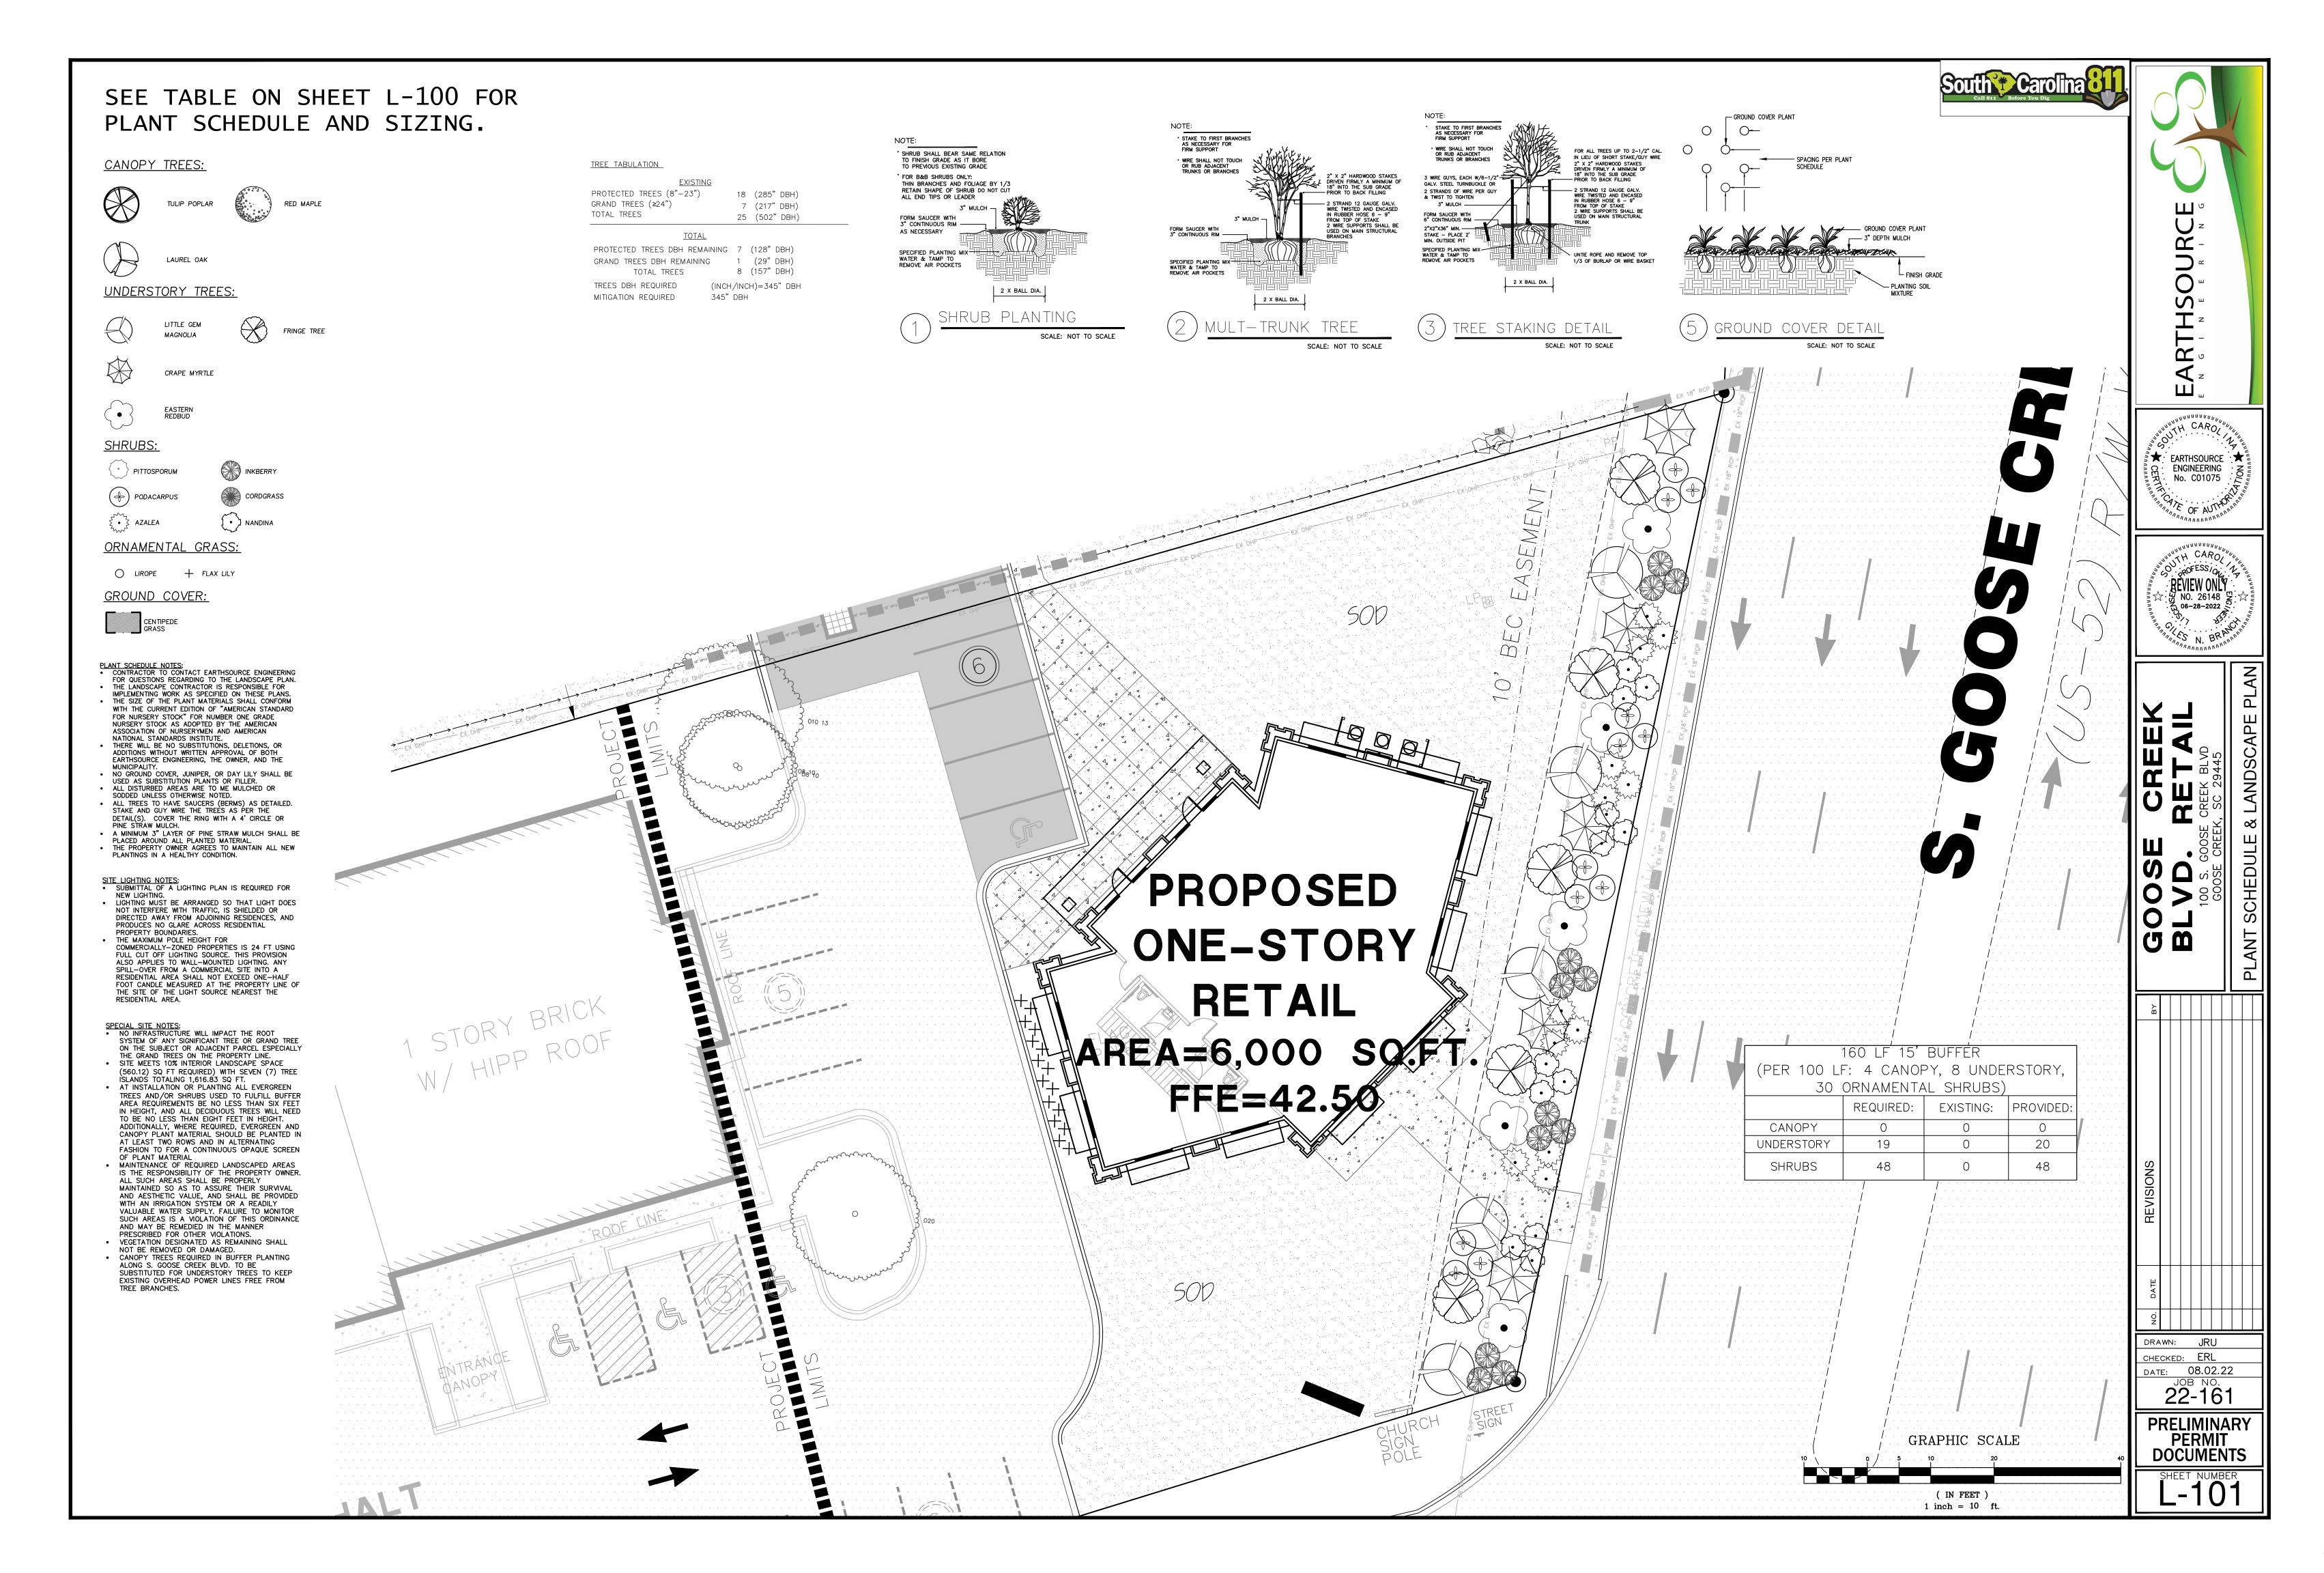

## TMS#: 243-12-07-046 LOT SIZE: 2.06 ACRES LIMITS OF DISTURBANCE: 2.00 ACRES FLOOD ZONE: 'X' FIRM PANEL#: 45015C0685E DATE:12/07/2018 **ZONED: GC (GENERAL COMMERICAL)**

LOCATION MAP (NTS)

15,000 SQ. FT.. THE SITE WILL HAVE

SUPPORTING PARKING SPACES, SIDEWALKS,

THE OWNER OF THE SUBJECT LOT PROPOSES TO CONSTRUCT A RETAIL BUILDING CONSISTING OF

DRIVE AISLES, UTILITY, AND DRAINAGE SYSTEMS.

THE PARCEL IS LOCATED AT 121 CAROLINA AVE,

• MINIMUM 98-INCH VERTICAL CLEARANCE MUST BE

PROJECT NARRATIVE:

GOOSE CREEK, 29445.

ADA NOTES:

PROVIDED.

ROUTE.

**BUFFERS**: FRONT: 15' SIDE: 10' SIDE: 10' **REAR: 10'** 

SITE DATA:

SETBACKS: FRONT: 20' REAR: 20'

**BUILDING AREA:** 15,070 SQ.FT. PROPOSED BUILDING HEIGHT: XX PARKING REQUIRED:

RETAIL: 1 SPACE PER 200 SQ.FT.: TOTAL REQUIRED: PARKING PROVIDED:

REGULAR: 81 SPACES HANDICAP: 04 SPACE 85 SPACES