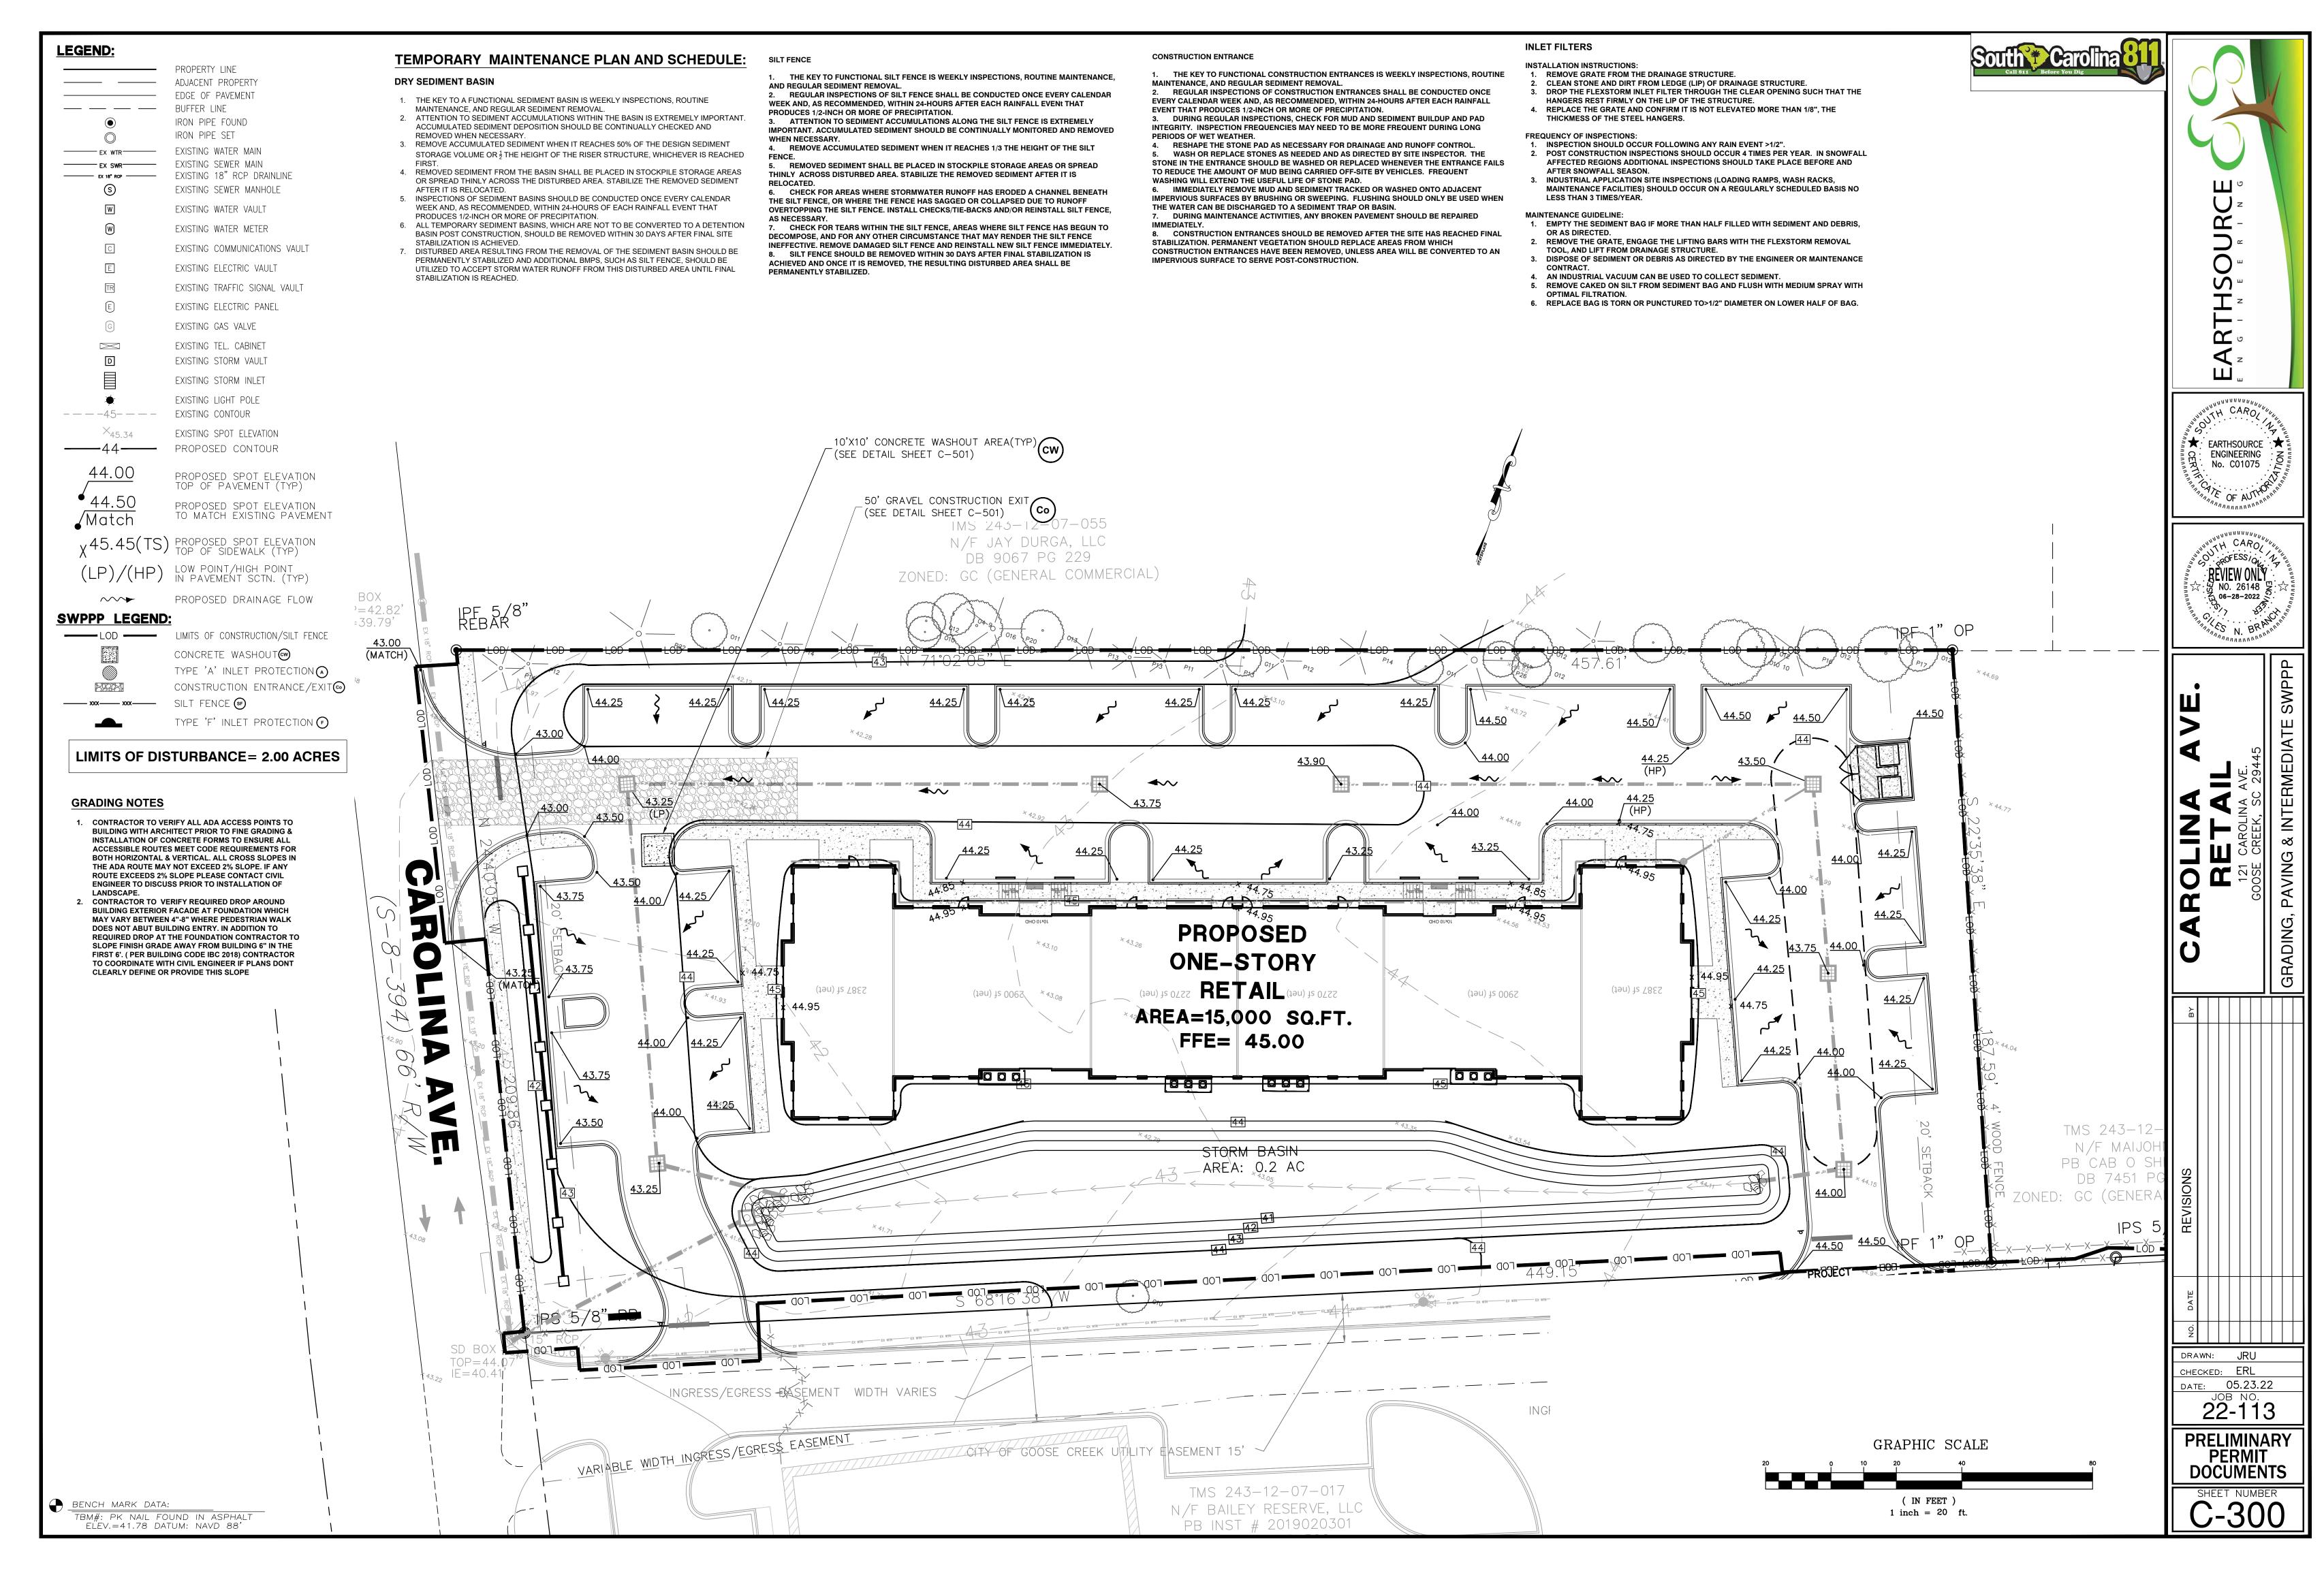

## TMS#: 243-12-07-046 LOT SIZE: 2.06 ACRES LIMITS OF DISTURBANCE: 2.00 ACRES FLOOD ZONE: 'X' FIRM PANEL#: 45015C0685E DATE:12/07/2018 **ZONED: GC (GENERAL COMMERICAL)**

LOCATION MAP (NTS)

15,000 SQ. FT.. THE SITE WILL HAVE

SUPPORTING PARKING SPACES, SIDEWALKS,

THE OWNER OF THE SUBJECT LOT PROPOSES TO CONSTRUCT A RETAIL BUILDING CONSISTING OF

DRIVE AISLES, UTILITY, AND DRAINAGE SYSTEMS.

THE PARCEL IS LOCATED AT 121 CAROLINA AVE,

• THE PUBLIC R/W MUST REMAIN ADA COMPLIANT DURING CONSTRICTION OR AN ALTERNATIVE ROUTE MUST BE

DAMAGED SIDEWALKS TO REINSTATE AN ADA ACCESSIBLE

PROVIDED AT ADA VAN PARKING SPACE, ACCESS AISLE,

INCLUDING MAX 2% CROSS—SLOPE AND MAX 5% UP—SLOPE.

**75 SPACES** 

**75 SPACES** 

AND ON VEHICULAR ROUTE TO AND FROM VAN SPACE.

• ALL ADA ROUTES MUST MEET MINIMUM REQUIREMENTS OF THE 2010 ADA STANDARDS FOR ACCESSIBLE DESIGN

• IT IS THE OWNER'S RESPONSIBILITY TO REPAIR ALL

• MINIMUM 98-INCH VERTICAL CLEARANCE MUST BE

PROJECT NARRATIVE:

GOOSE CREEK, 29445.

ADA NOTES:

PROVIDED.

ROUTE.

**BUFFERS**: FRONT: 15' SIDE: 10' SIDE: 10' **REAR: 10'** 

SITE DATA:

SETBACKS: FRONT: 20' REAR: 20'

**BUILDING AREA:** 15,070 SQ.FT. PROPOSED BUILDING HEIGHT: XX PARKING REQUIRED:

RETAIL: 1 SPACE PER 200 SQ.FT.: TOTAL REQUIRED: PARKING PROVIDED:

REGULAR: 81 SPACES HANDICAP: 04 SPACE 85 SPACES