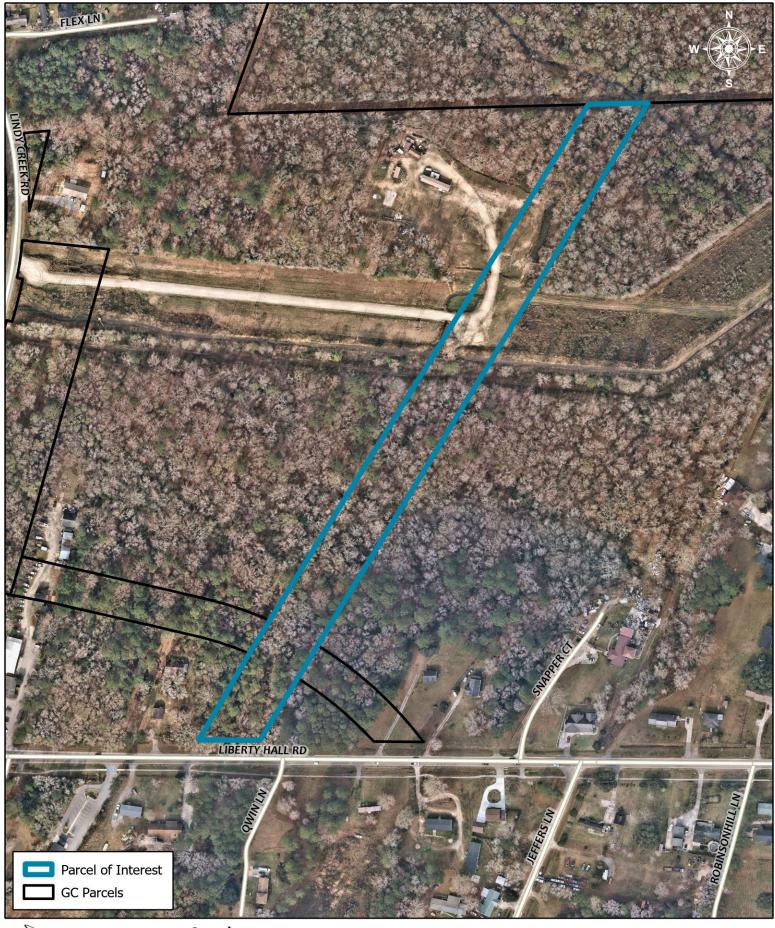

# Zoning Map Amendment

**Liberty Hall Road** 

**Tax Map:** 244-05-01-021

**Proposal:** Rezone from Conservation Open Space (CO) to Low Density Residential (R-1)

**Applicant:** Jose Solis

Acreage: +/- 6.34 acres

### **ZONING DISTRICT SUMMARY**

The subject property is currently zoned Conservation Open Space (CO) in an area of large lot single family uses and vacant lots. The area is a mixture of unincorporated Berkely County and City of Goose Creek, and are zoned predominately as Medium Density Residential (R-2) and Conservation Open Space (CO). The City of Goose Creek owns TMS# 244-06-02-050 (24+/- acres) to the North of the subject parcel with a zoning classification of CO. Records indicate areas of wetlands on the subject parcel and general vicinity. The zoning district map is included in the packet.