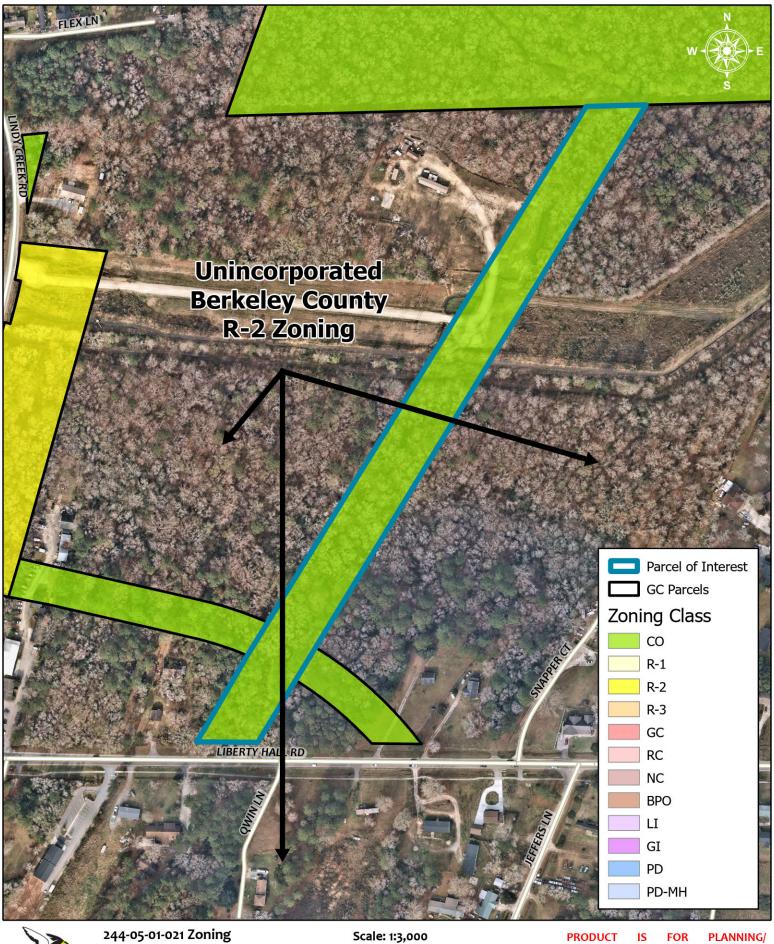

### **ZONING DISTRICT SUMMARY**

The subject property is currently zoned Conservation Open Space (CO) in an area of large lot single family uses and vacant lots. The area is a mixture of unincorporated Berkely County and City of Goose Creek, and are zoned predominately as Medium Density Residential (R-2) and Conservation Open Space (CO). The City of Goose Creek owns TMS# 244-06-02-050 (24+/- acres) to the North of the subject parcel with a zoning classification of CO. Records indicate areas of wetlands on the subject parcel and general vicinity. The zoning district map is included in the packet.