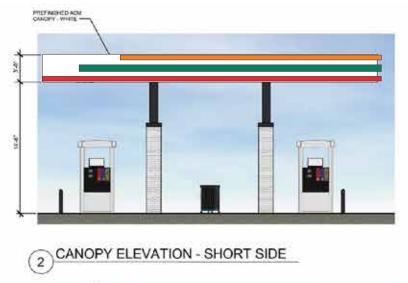

2 CANOPY ELEVATION - SHORT SIDE

# Canopy Signage

| CODE INFORMATION:<br>County will review case-by-case,<br>not regulated by code |            |  |  |
|--------------------------------------------------------------------------------|------------|--|--|
|                                                                                |            |  |  |
| Proposed:                                                                      | 34.5 Sq Ft |  |  |