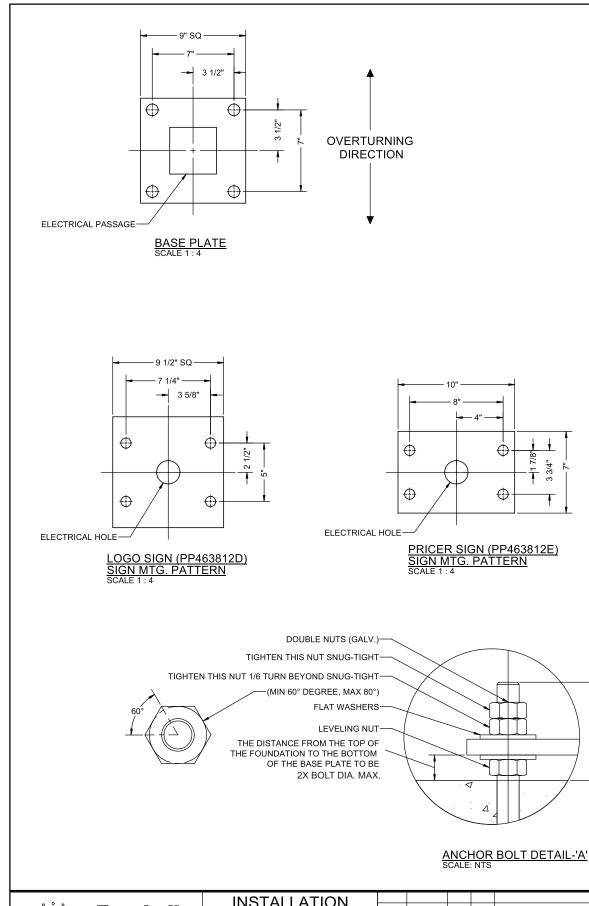

#### PHOTO REQUIREMENTS

- INSTALLER TO PROVIDE COMPLETION PHOTOS OF THE FOLLOWING
- MATCH PLATE/SIGN CONNECTIONS
- BEFORE AND AFTER PHOTOS OF ALL PLUG WELDS, CAP PLATE WELDS, AND ANY OTHER WELDED
   CONNECTIONS DONE IN THE FIELD
- ELECTRICAL WIRING
- ALL SIGN ILLUMINATING (PREFRABLY SHOWING LED'S OR LAMPS ILLUMINATING)
- ANY WALL PENETRATION CAULKED AND SEALED
- OVERALL ELEVATION

#### GENERAL NOTES

THIS SIGN IS INTENDED TO BE INSTALLED IN ACCORDANCE WITH THE REQUIREMENTS OF ARTICLE 600 OF THE NATIONAL ELECTRIC CODE AND/OR OTHER APPLICABLE LOCAL CODES. THIS INCLUDES PROPER GROUNDING AND BONDING OF THE SIGN AND INSTALLING DISCONNECT SWITCHES IF NOT FACTORY INSTALLED ON THE SIGN.

SIGN ASSEMBLY IS INTENDED FOR OUTDOOR WET LOCATION.

INSTALLER TO BE SURE SIGNS ARE PROPERLY INSTALLED, CONNECTED AND GROUNDED.

LANDSCAPING MATERIALS SHOULD BE KEPT MINIMUM TWO INCHES AWAY FROM SIGN POLES OR BASE PLATES.

THIS DRAWING IS FOR INSTALLATION PURPOSES ONLY AND NOT TO BE USED FOR MANUFACTURING.

#### CONCRETE SPECIFICATION

2.96 CU. YDS. TOTAL. CONCRETE SHALL HAVE A MIN. COMPRESSIVE STRENGTH OF 3,000 PSI @ 28 DAYS. REINFORCING STEEL SHALL HAVE A MIN. YIELD STRENGTH OF 60,000 PSI. RECOMMENDED MIN. CURE TIME OF 7 DAYS BEFORE PROCEEDING WITH INSTALLATION.

#### LIFTING HOLE NOTE

ANY LIFTING HOLES CREATED ARE THE RESPONSIBILITY OF THE INSTALLER. LIFTING HOLES ARE TO BE SEALED BY A CAP PLATE, WELDED OVER TO COVER AND THEN PAINTED.

#### WELDING NOTE

ANY REQUIRED WELDING IS TO BE COMPLETED BY AN AWS CERTIFIED WELDER QUALIFIED IN THE APPLICABLE POSITIONS NEEDED. PROOF OF WELDER CERTIFICATION REQUIRED (COPY OF WELDER CERTIFICATION, PHOTO OF AWS CERTIFICATION CARD OF PERSON DOING THE WELDING).

#### DESIGN NOTE

CONCRETE BASE DESIGNED USING A LATERAL SOIL BEARING CAPACITY OF 150 PSF / FT. OF DEPTH. IF THESE SOIL CONDITIONS DO NOT EXIST AT THE FOUNDATION LOCATION, IT IS THE ERECTOR'S RESPONSIBILITY TO NOTIFY EVERBRITE, LLC PRIOR TO PERFORMING ADDITIONAL EXCAVATION OR ANY CONCRETE PLACEMENT.

#### INSTALLATION INSTRUCTIONS

1. STAKE FOUNDATION AREA AND CONFIRM FINAL GRADE REQUIREMENTS WITH G. C.

- 2. EXCAVATE FOUNDATION AREA.
- 3. SET ANCHOR BOLTS, REBAR AND CONDUIT STUB. (PRIMARY ELECTRICAL SERVICE TO BASE BY G.C.)
- POUR CONCRETE. ALLOW CONCRETE CURE TIME AS REQUIRED. RECOMMENDED MIN. CURE TIME OF 7 DA PROCEEDING WITH INSTALLATION.
- 5. ANCHOR POLE(S) AS SHOWN IN AB DETAIL. CHECK FOR PLUMB.
- 6. MOUNT SIGNAGE TO POLE(S). (INSTALLER TO PROVIDE WIRE BETWEEN SIGN AND BASE OF POLE.)
- 7. MAKE FINAL ELECTRICAL HOOK-UP. (ALL ELECTRICAL TO MEET LOCAL CODES.)
- 8. TEST SIGNAGE FOR PROPER FUNCTION AND LIGHTING.
- 9. REMOVE ANY LIFTING BRACKETS AND REINSTALL BOLTS.
- 10. CLEAN UP AREA AND REMOVE ANY PACKING MATERIAL. DO NOT DISCARD ANY MATERIAL OR DEBRIS INTO DUMPSTERS.