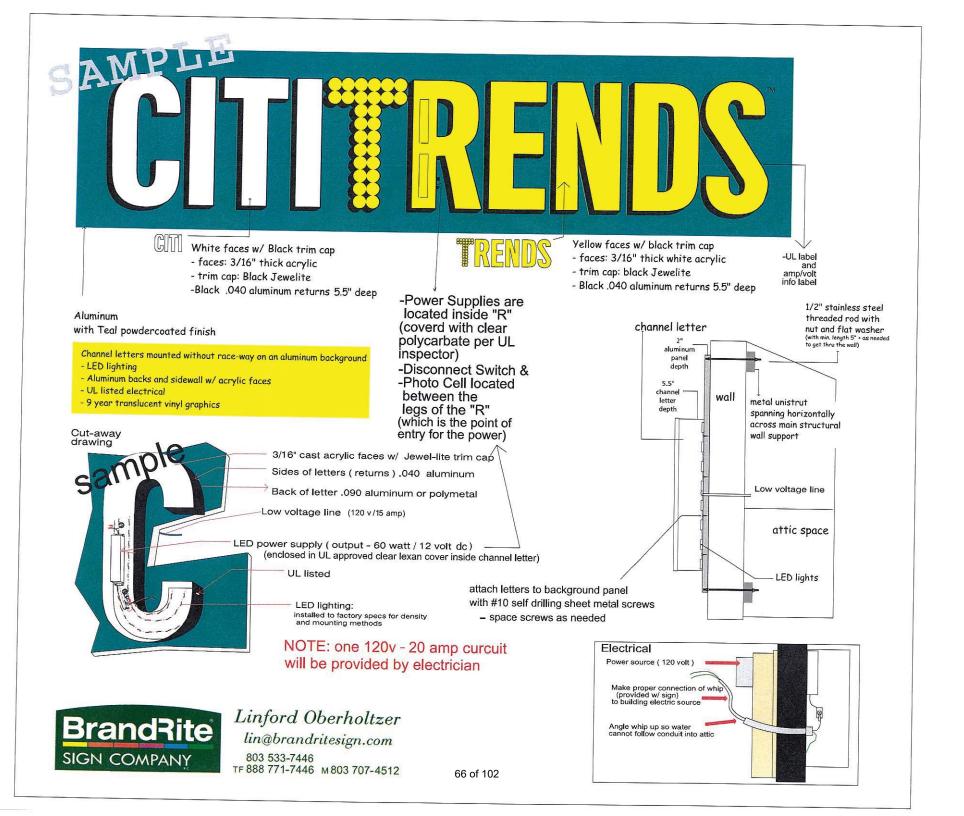

#### SIGN INFORMATION TABLE

| <b>Required Information</b>                                                     | Sign 1                  | Sign 2                                     | Sign 3 |
|---------------------------------------------------------------------------------|-------------------------|--------------------------------------------|--------|
| Materials: (metal, plastic, wood, etc.)                                         | Aluminum<br>+ Acrylic   | Acylic                                     |        |
| Illumination: Exterior, interior or not lighted                                 | - LED-lit<br>_ interior | Acylic<br>face change<br>interior lighting |        |
| Type of Sign:                                                                   | Wall                    | Pylon Panel                                |        |
| Height (FEET)                                                                   | 6                       | 48''                                       |        |
| Width (feet)                                                                    | 28'6"                   | 93"                                        |        |
| Area (square feet)                                                              | 142.5                   |                                            |        |
| All colors used on sign                                                         | yellow, white, teal     | yellow, white, teal                        |        |
| Is there a graphic (picture) on the sign? (Y(N) If yes, size of graphic         |                         | 0                                          |        |
| Projection from building or cabinet width (thickness)                           | 712"                    |                                            | ,      |
| Number of styles of lettering                                                   | 1                       |                                            |        |
| Height of letters (if channel letters)                                          | 5'                      |                                            |        |
| If mounting individual letters, space between letters                           |                         |                                            |        |
| If mounting individual letters, space between words                             |                         |                                            |        |
| If window sign, size of window                                                  |                         |                                            |        |
| If changeable copy sign (reader board), number of lines                         | _                       |                                            |        |
| If freestanding sign, distance<br>between sign and street curb (ft)             |                         | Face Change only                           |        |
| If freestanding sign, total height above grade (ft)                             |                         | Face change only<br>Face change only       |        |
| If freestanding sign, landscaping<br>materials to be planted at base of<br>sign |                         | M                                          |        |

# ##544 Goose Creek SC

- 2 new panels: 93" x 48"

-Transluscent teal vinyl 3M PMS 322 -Tranluscent yellow vinyl PMS 109C