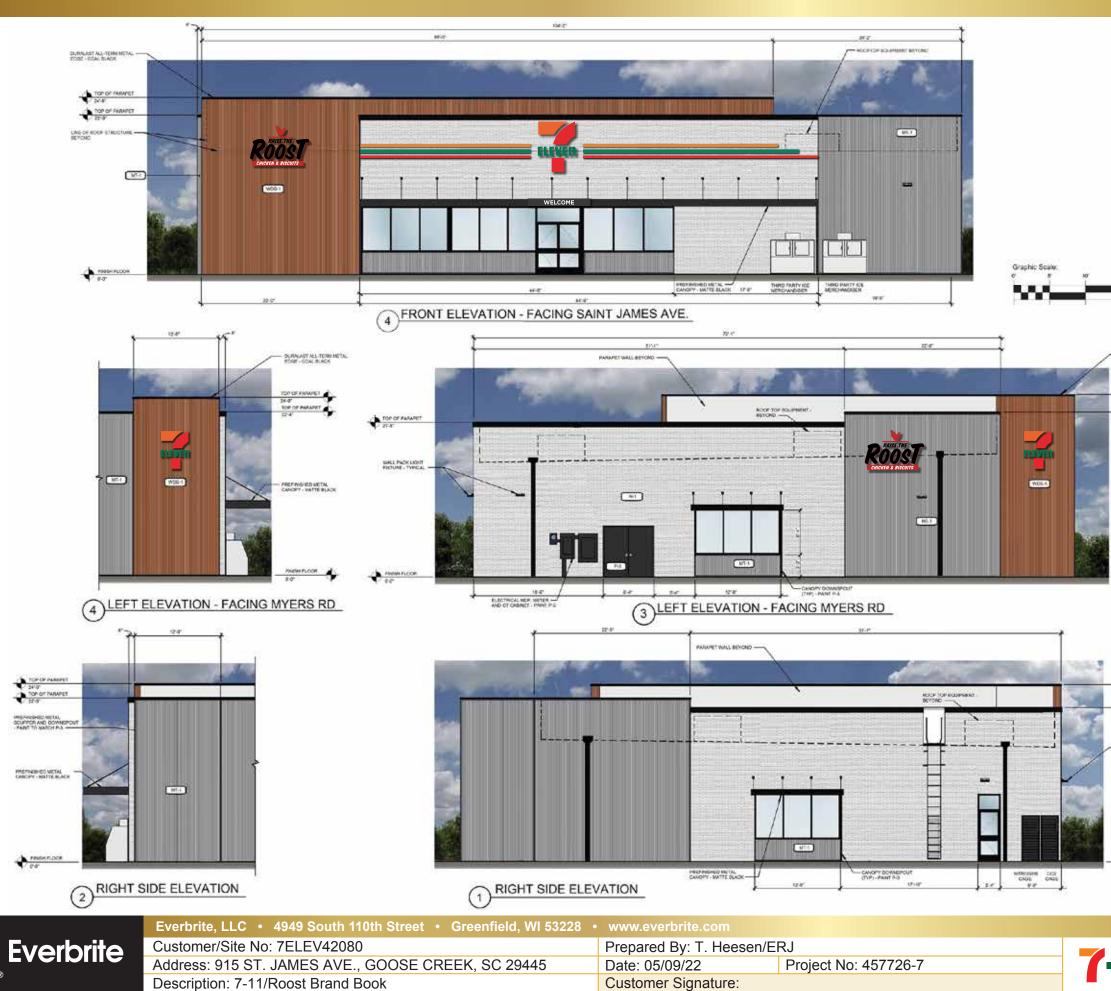

# **Building Elevation**

#### **CODE INFORMATION:**

Formula: 1 sf per lineal foot of wall width. Cannot exceed 200 sf or 20% of wall(whichever is less)

| Front Elevation: |             |  |
|------------------|-------------|--|
| Allowed:         | 104.2 Sq Ft |  |
| Proposed:        | 86.7 Sq Ft  |  |
|                  |             |  |

| Left Elevation: |            |
|-----------------|------------|
| Allowed:        | 85.9 Sq Ft |
| Proposed:       | 68.3 Sq Ft |

Brick base to match building - provided by others.

| Front Elevation - M25 Monument Sign Structure - Sign E