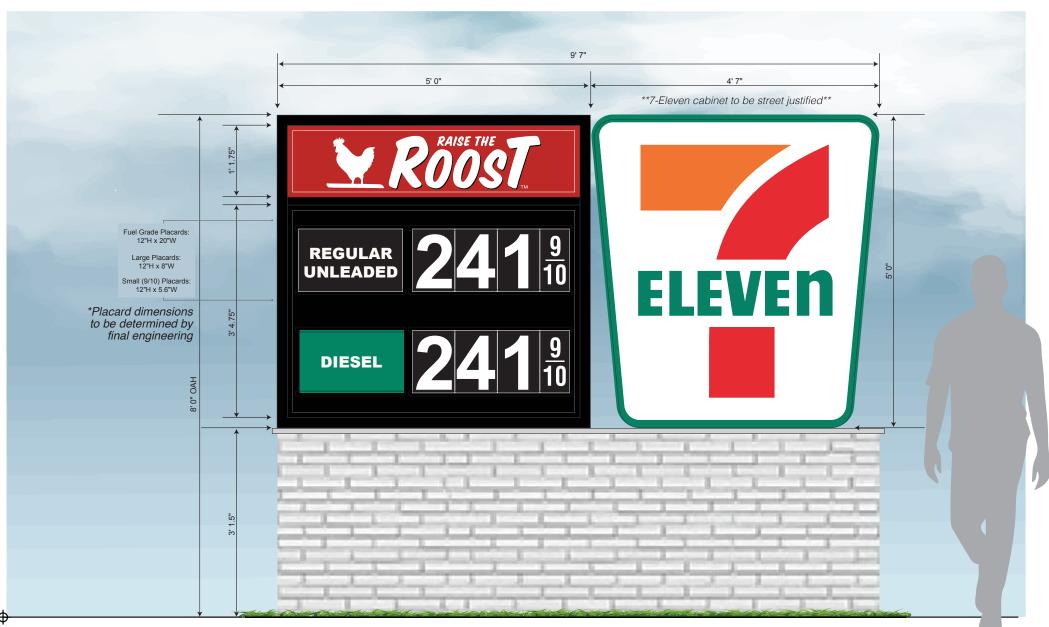

# **Building Elevation**

#### **CODE INFORMATION:**

Formula: 1 sf per lineal foot of wall width. Cannot exceed 200 sf or 20% of wall(whichever is less)

| Front Elevation: |             |  |
|------------------|-------------|--|
| Allowed:         | 104.2 Sq Ft |  |
| Proposed:        | 86.7 Sq Ft  |  |
|                  |             |  |

| Left Elevation: |            |
|-----------------|------------|
| Allowed:        | 85.9 Sq Ft |
| Proposed:       | 68.3 Sq Ft |

Brick base to match building - provided by others.

| Front Elevation - M25 Monument Sign Structure - Sign E

# Monument Sign

10 Ft

| Square Footage: |            |  |
|-----------------|------------|--|
| Allowed:        | 50 Sq Ft   |  |
| Proposed:       | 49.8 Sq Ft |  |
|                 |            |  |
| OAH:            |            |  |
| Allowed:        | 10 Ft      |  |
| Proposed:       | 8 Ft       |  |
|                 |            |  |
| Setback Info:   |            |  |
| Allowed:        | 10 Ft      |  |

Proposed:

| HT VIEW                                                  |        |
|----------------------------------------------------------|--------|
| Roost.                                                   |        |
| regular<br>unleaded 241 $\frac{9}{10}$                   | ELEVEN |
| DIESEL <b>241</b> <sup>9</sup> / <sub>10</sub>           |        |
|                                                          |        |
|                                                          |        |
| $\frac{\text{Regular}}{\text{UNLEADED}} 241\frac{9}{10}$ | ELEVEN |