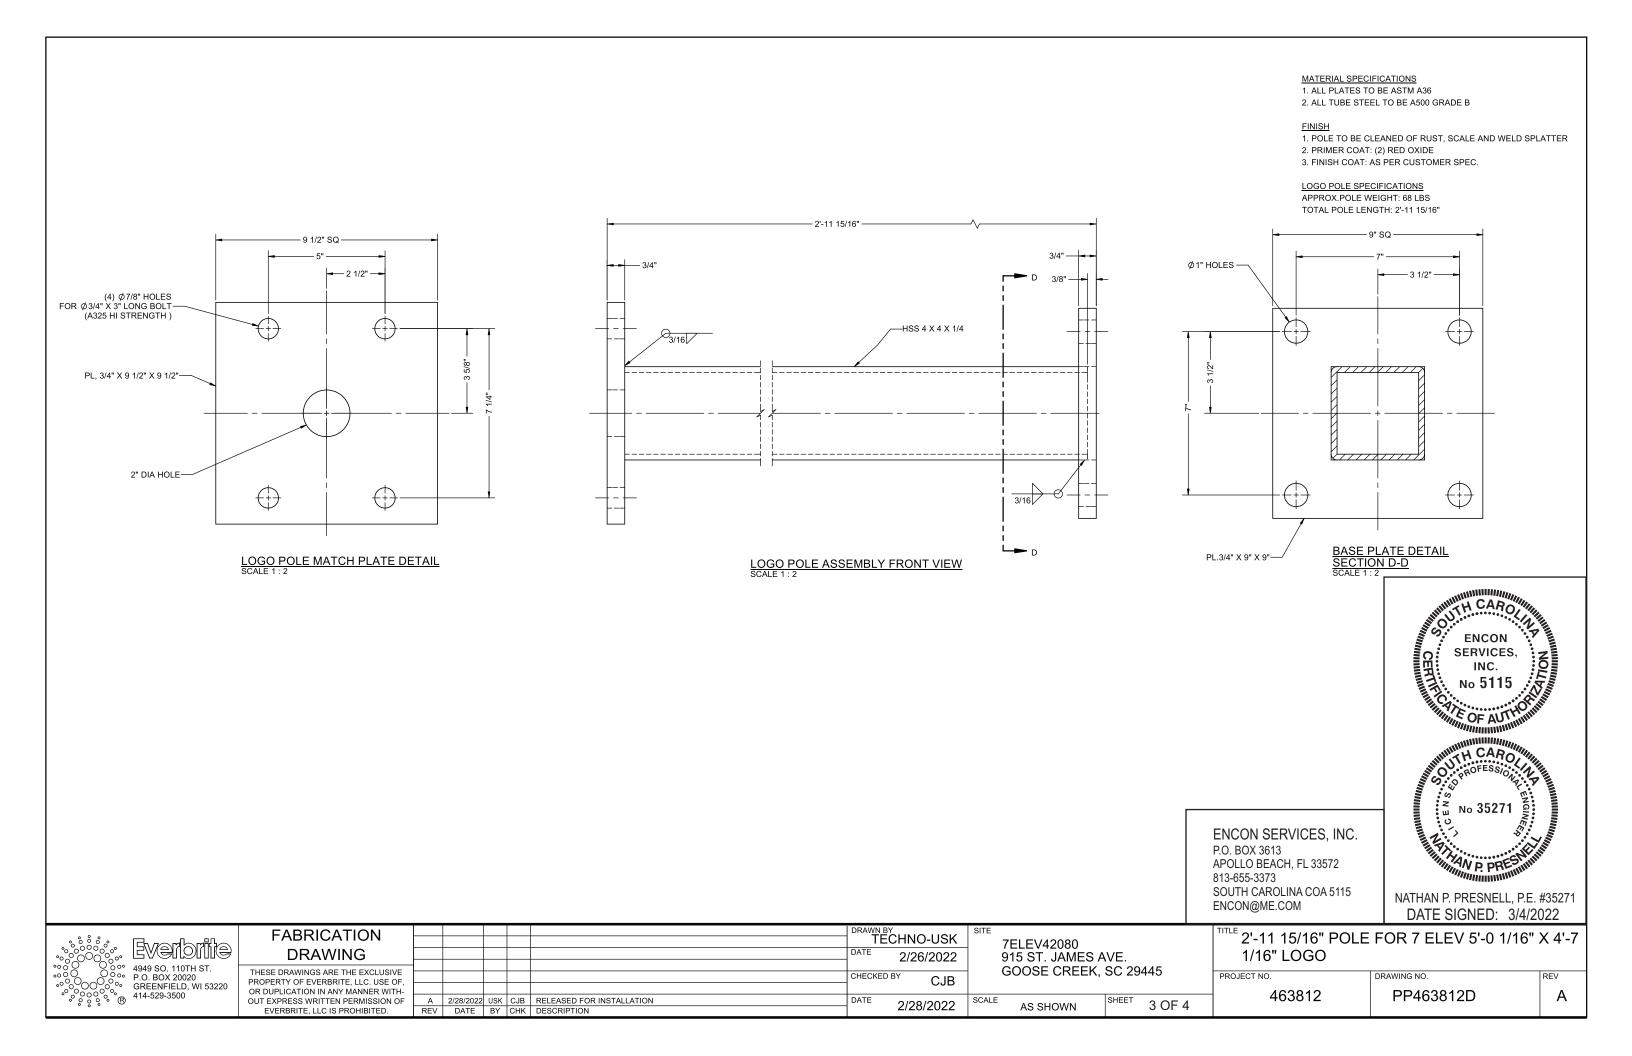

#### EVERBRITE TO FURNISH

- 1. 5'-0 1/16" X 4'-7 1/16" 7 ELEV LOGO
- 2. 5'-1" X 5'-0" PRICER
- 3. (8) ANCHOR BOLTS & NUTS
- 4. ALL MOUNTING HARDWARE

**INSTALLER TO FURNISH** 

- ALL ELECTRICAL COMPONENTS REQUIRED
- FOUNDATION

GENERAL CONTRACTOR TO FURNISH PRIMARY WIRES FROM BUILDING TO SIGN

SIGN SPECIFICATIONS 5'-0 1/16" X 4'-7 1/16" 7 ELEV LOGO LAMPS: (80) GEMX2471-W1S 71K POWER SUPPLY: (1) GE 24V 100W 1.1 AMPS @120VAC (1) 20 AMP CIRCUIT, 60 Hz UL 48 & NEC COMPLIANT LUMENS TOTAL: 8,000 LUMENS PER SQ. FOOT: 384.6

AREA OF SIGN - 22.9 SQ.FT APPROXIMATE WEIGHT OF SIGN: 245 LBS.

5'-1" X 5'-0" PRICER LED: (18) GE TETRA 7100K POWERSTRIP LEDS POWER SUPPLIES: (2) GE TETRA 24V 100W @ 4 AMPS ELECTRICAL SERVICE: 8 AMPS 120 V 60HZ - (1) 20 AMP CIRCUIT NEEDED LUMENS TOTAL: 10800

AREA OF SIGN - 25 SQ.FT APPROXIMATE WEIGHT OF SIGN: 201 LBS.

POLE SPECIFICATIONS LOGO SIGN POLE LENGTH: 2'-11 15/16" LOGO SIGN POLE WEIGHT: 68 LBS PRICER CABINET POLE LENGTH: 2'-11" PRICER CABINET POLE WEIGHT: 99 LBS