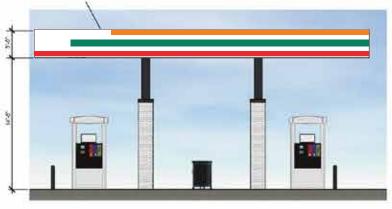

# Canopy Signage

TYPICAL VIEW

© 2022 Everbrite, LLC, all rights res is con Any discl fidential and proprietary to Everbrite, LLC osure to a third party is expressly prohibit

PAGE 10 OF 11

(1) CANOPY ELEVATION - LONG SIDE

| +    |                       |         | PRETNAMEND ACU<br>CANOPY - WHETE |                                            |
|------|-----------------------|---------|----------------------------------|--------------------------------------------|
|      |                       |         |                                  |                                            |
| 1.00 | CANOPY ELEVATION - LO | NG SIDE | Da                               | Graphic Scale:<br>o 5 to 2<br>te: 10/20/21 |