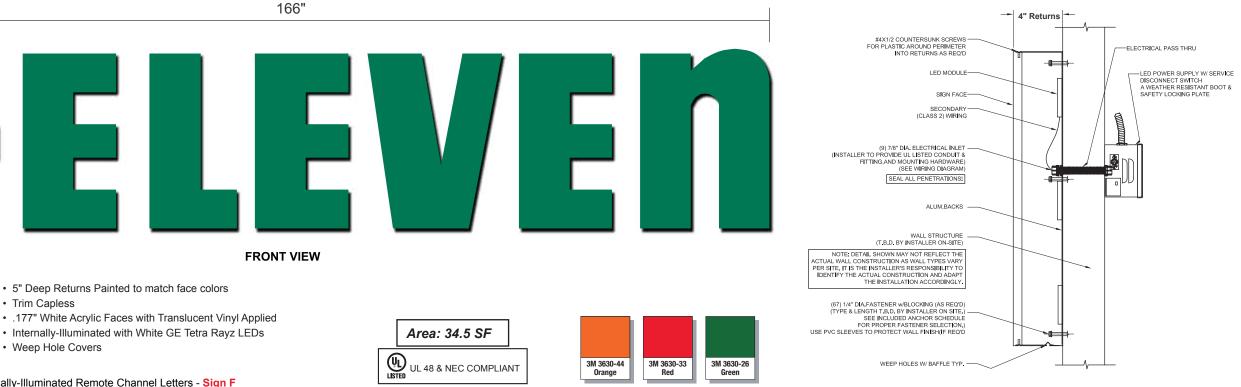

# Building Signage

### **GENERAL SPECIFICATIONS:**

Materials: Extruded aluminum cabinet

**Face Decoration:** Solar-grade polycarbonate faces vinyl graphic

Cabinet Depth: 5"

Area Squared: 37.6 Sq. Ft.

Wind Load: Special/High Wind Load / 58 PSF

### **ELECTRICAL:**

Internal Illumination: GE Tetra Rayz White LEDs

LED Power Supply: 1 Channel 24V POWER SUPPLY 4 AMPS @ 120VAC

### **COLORS:**

ALL ELECTRICAL CONNECTIONS TO BE MADE IN ACCORDANCE WITH LOCAL, STATE, AND NATIONAL WIRING CODES

NOTE: FINAL DIMENSIONS TO BE DETERMINED BY FINAL ENGINEERING