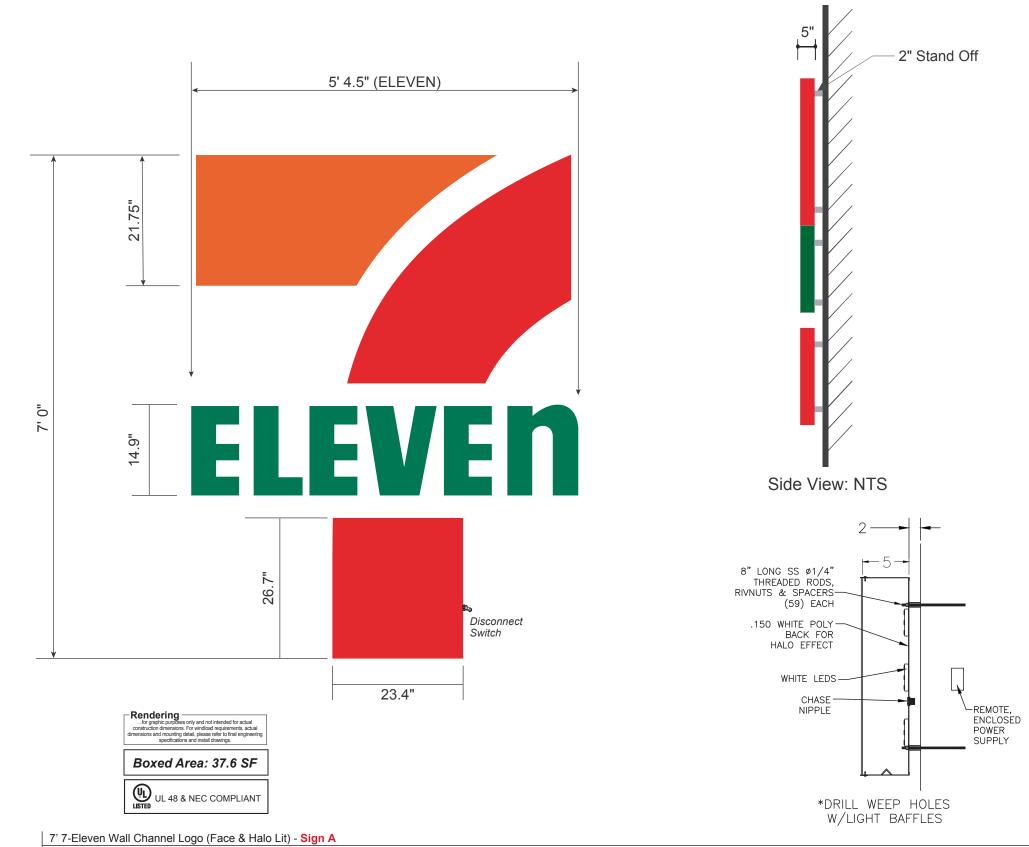

### **GENERAL SPECIFICATIONS:**

Materials: Extruded aluminum cabinet

**Face Decoration:** Solar-grade polycarbonate faces vinyl graphic

Cabinet Depth: 5"

Area Squared: 37.6 Sq. Ft.

Wind Load: Special/High Wind Load / 58 PSF

### **ELECTRICAL:**

Internal Illumination: GE Tetra Rayz White LEDs

LED Power Supply: 1 Channel 24V POWER SUPPLY 4 AMPS @ 120VAC

### **COLORS:**

ALL ELECTRICAL CONNECTIONS TO BE MADE IN ACCORDANCE WITH LOCAL, STATE, AND NATIONAL WIRING CODES

NOTE: FINAL DIMENSIONS TO BE DETERMINED BY FINAL ENGINEERING