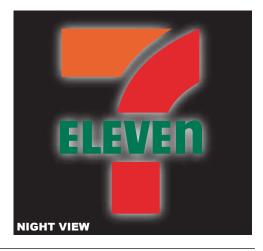

Proposed:

| HT VIEW                                                  |        |
|----------------------------------------------------------|--------|
| Roost.                                                   |        |
| regular<br>unleaded 241 $\frac{9}{10}$                   | ELEVEN |
| DIESEL <b>241</b> <sup>9</sup> / <sub>10</sub>           |        |
|                                                          |        |
|                                                          |        |
| $\frac{\text{Regular}}{\text{UNLEADED}} 241\frac{9}{10}$ | ELEVEN |