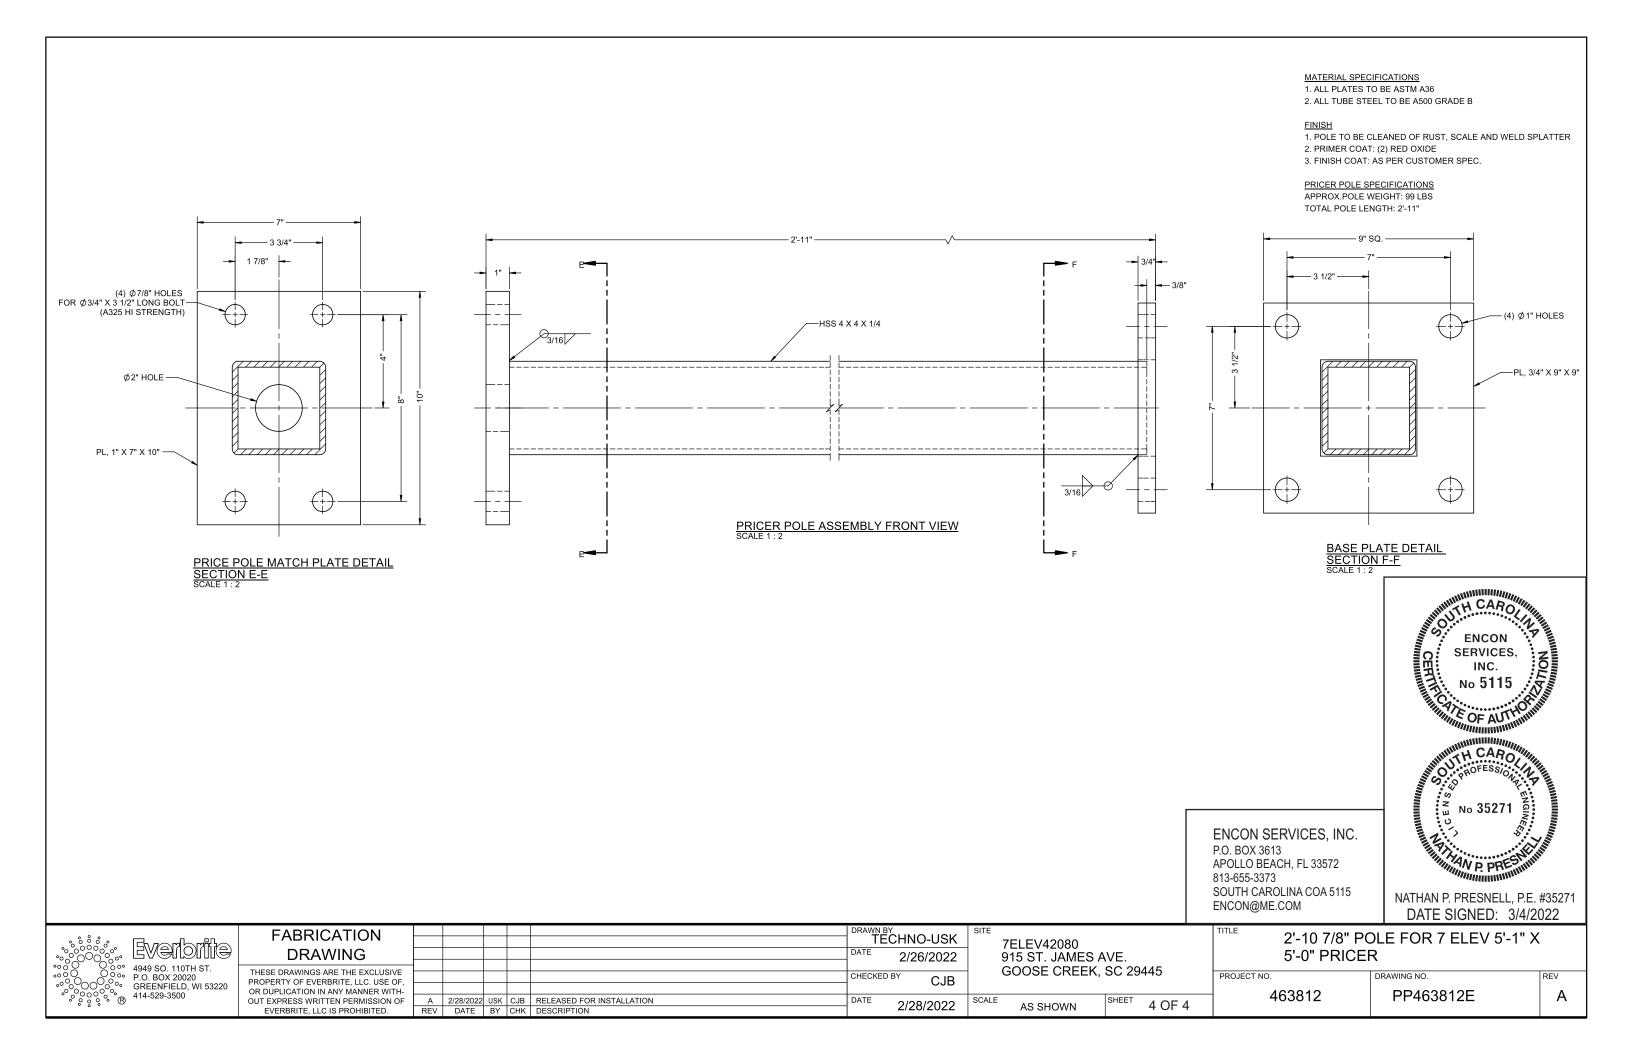

#### EVERBRITE TO FURNISH

- 1. 5'-0 1/16" X 4'-7 1/16" 7 ELEV LOGO
- 2. 5'-1" X 5'-0" PRICER
- 3. (8) ANCHOR BOLTS & NUTS
- 4. ALL MOUNTING HARDWARE

**INSTALLER TO FURNISH** 

- ALL ELECTRICAL COMPONENTS REQUIRED
- FOUNDATION

GENERAL CONTRACTOR TO FURNISH PRIMARY WIRES FROM BUILDING TO SIGN

SIGN SPECIFICATIONS 5'-0 1/16" X 4'-7 1/16" 7 ELEV LOGO LAMPS: (80) GEMX2471-W1S 71K POWER SUPPLY: (1) GE 24V 100W 1.1 AMPS @120VAC (1) 20 AMP CIRCUIT, 60 Hz UL 48 & NEC COMPLIANT LUMENS TOTAL: 8,000 LUMENS PER SQ. FOOT: 384.6

AREA OF SIGN - 22.9 SQ.FT APPROXIMATE WEIGHT OF SIGN: 245 LBS.

5'-1" X 5'-0" PRICER LED: (18) GE TETRA 7100K POWERSTRIP LEDS POWER SUPPLIES: (2) GE TETRA 24V 100W @ 4 AMPS ELECTRICAL SERVICE: 8 AMPS 120 V 60HZ - (1) 20 AMP CIRCUIT NEEDED LUMENS TOTAL: 10800

AREA OF SIGN - 25 SQ.FT APPROXIMATE WEIGHT OF SIGN: 201 LBS.

POLE SPECIFICATIONS LOGO SIGN POLE LENGTH: 2'-11 15/16" LOGO SIGN POLE WEIGHT: 68 LBS PRICER CABINET POLE LENGTH: 2'-11" PRICER CABINET POLE WEIGHT: 99 LBS