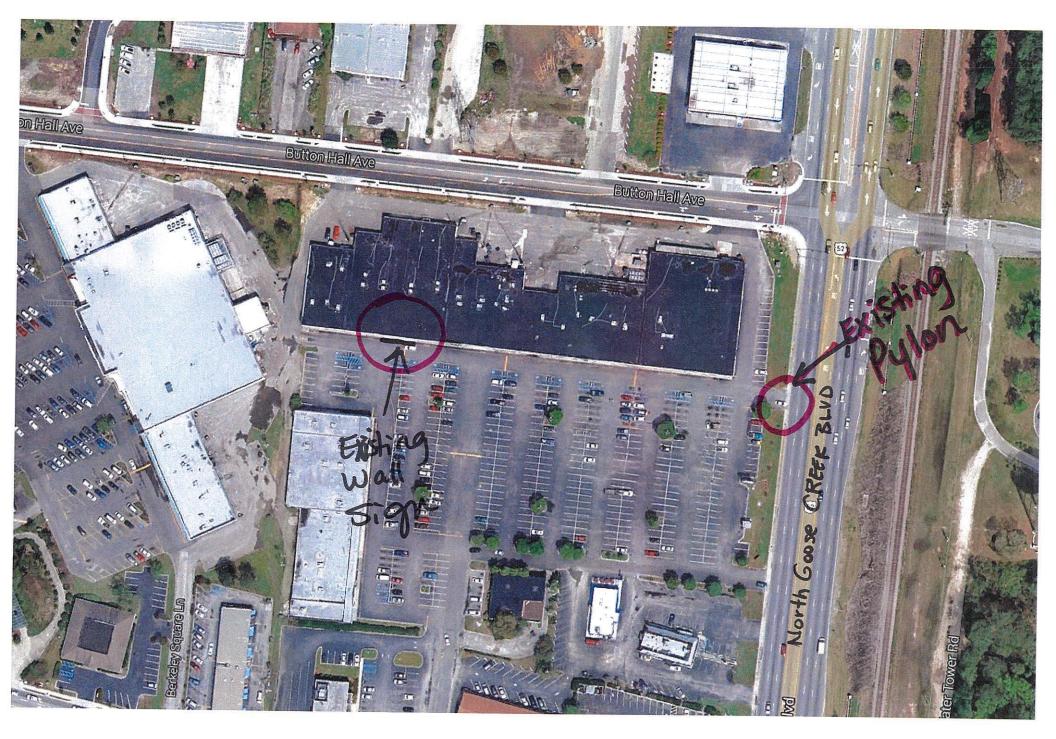

|        |
| If freestanding sign, total height above grade (ft)                             |                         | Face change only<br>Face change only       |        |
| If freestanding sign, landscaping<br>materials to be planted at base of<br>sign |                         | M                                          |        |

Review the attached Zoning Ordinances pertaining to sign regulations (Section 151.084). Be advised to examine them thoroughly so as to avoid violations (Section 151.999):

By signing below, you certify the above information that you provided to be true and correct.

Signature of Applicant hother

<u>4-14-22</u> Date









# ##544 Goose Creek SC

- 2 new panels: 93" x 48"

-Transluscent teal vinyl 3M PMS 322 -Tranluscent yellow vinyl PMS 109C













# 2022-024SIG THE BARK PARK

| 6        |                                                                                                                                                                                                    | OFFICE USE ONLY           MOUNT DUE:         75.00         DATE PAID         04/19/2022