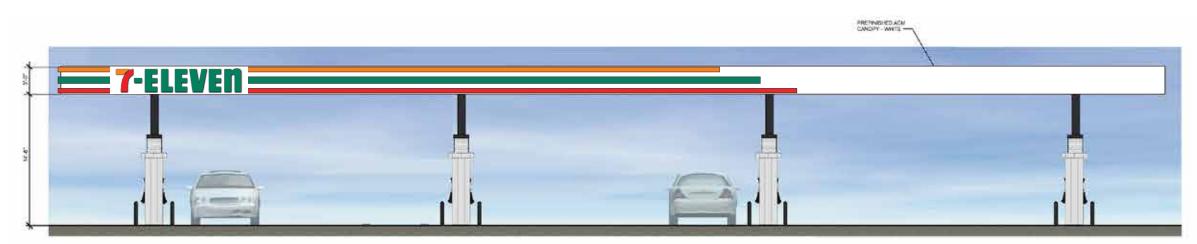

# Canopy Signage

TYPICAL VIEW

© 2022 Everbrite, LLC, all rights res is con Any discl fidential and proprietary to Everbrite, LLC osure to a third party is expressly prohibit

PAGE 10 OF 11

(1) CANOPY ELEVATION - LONG SIDE

| +    |                       |         | PRETNAMEND ACU<br>CANOPY - WHETE |                                            |
|------|-----------------------|---------|----------------------------------|--------------------------------------------|
|      |                       |         |                                  |                                            |
| 1.00 | CANOPY ELEVATION - LO | NG SIDE | Da                               | Graphic Scale:<br>o 5 to 2<br>te: 10/20/21 |