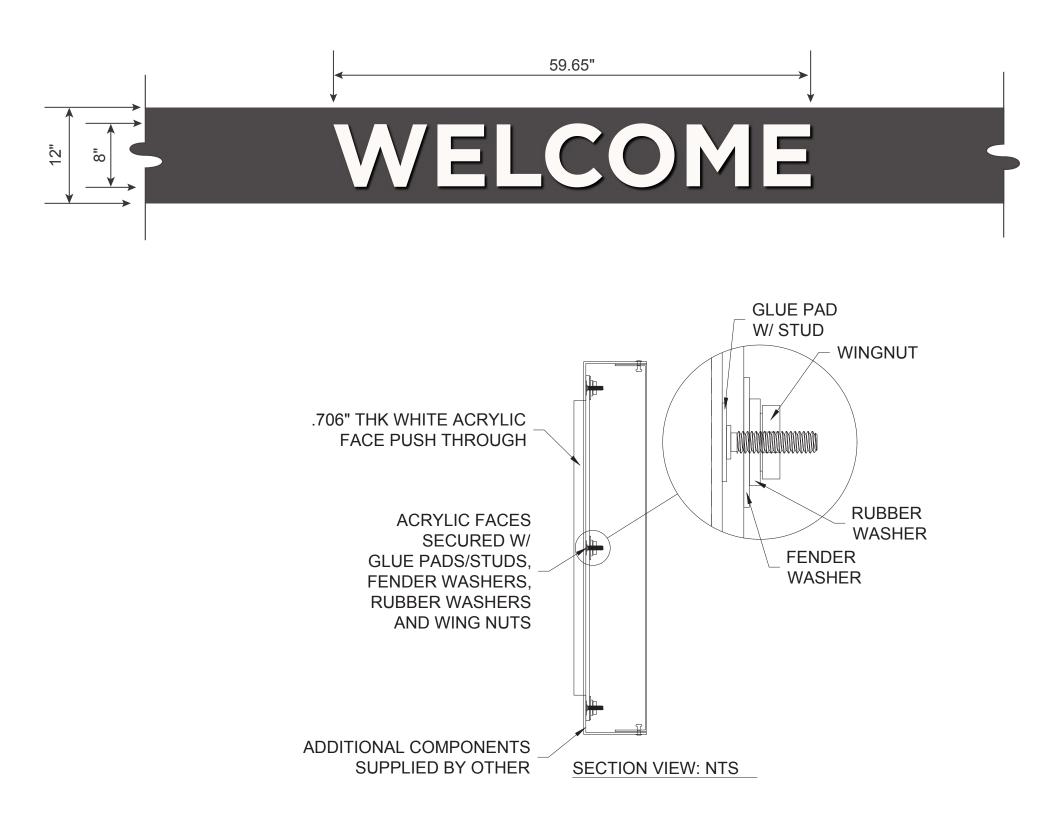

### Materials:

Routed aluminum revealing push-thru acrylic copy

Area Squared: 3.3 Sq. Ft.

Windload: Standard Wind load - Wind Speed / 35 PSF

EVERBRITE TO PROVIDE, ROUTE AND SECURE ACRYLIC TO ROUTED ALUMINUM SIGNROUTED ALUMINUM SIGN AND ADDITIONAL ELEMENTS PROVIDED BY MAPES

### **COLORS:**

NOTE: FINAL DIMENSIONS TO BE DETERMINED BY FINAL ENGINEERING -CANOPY FASICA SECTION PROVIDED BY MAPES -MAPES SHIPS CANOPY FASCIA SECTION TO SIGN MANUFACTURER TO BE ROUTED OUT FOR INSTALLATION OF COPY -SIGN MANUFACTURER SHIPS CANOPY FASCIA SECTION W/ INSTALLED "WELCOME" LETTERS TO SITE FOR GC TO INSTALL ON CANOPY