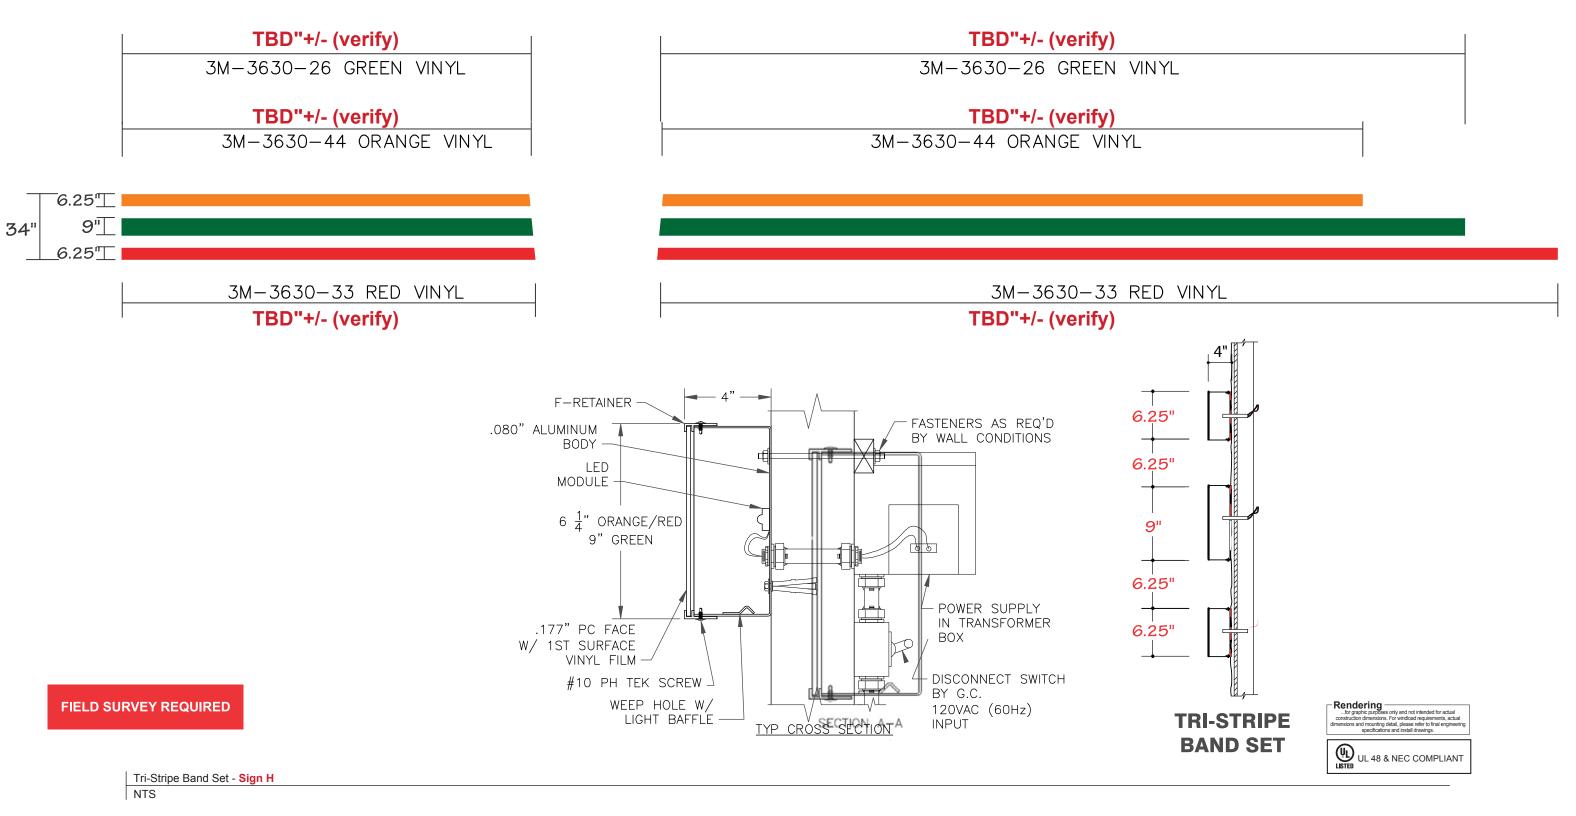

# Site Plan

|         | 7' 7-Eleven Channel Letter Logo      |
|---------|--------------------------------------|
| B       | Welcome Push Thru Awning             |
| $\odot$ | Stacked Roost Pin Mount Channel logo |
| E       | Monument Sign                        |
| F       | 7-Eleven Channel Letters             |
| G       | 5' 7-Eleven Channel Letter Logo      |
| H       | LED building Stripes                 |
|         |                                      |

### **GENERAL SPECIFICATIONS:**

Materials: Extruded aluminum cabinet

**Face Decoration:** Solar-grade polycarbonate faces vinyl graphic

Cabinet Depth: 5"

Area Squared: 37.6 Sq. Ft.

Wind Load: Special/High Wind Load / 58 PSF

### **ELECTRICAL:**

Internal Illumination: GE Tetra Rayz White LEDs

LED Power Supply: 1 Channel 24V POWER SUPPLY 4 AMPS @ 120VAC

### **COLORS:**

ALL ELECTRICAL CONNECTIONS TO BE MADE IN ACCORDANCE WITH LOCAL, STATE, AND NATIONAL WIRING CODES

NOTE: FINAL DIMENSIONS TO BE DETERMINED BY FINAL ENGINEERING