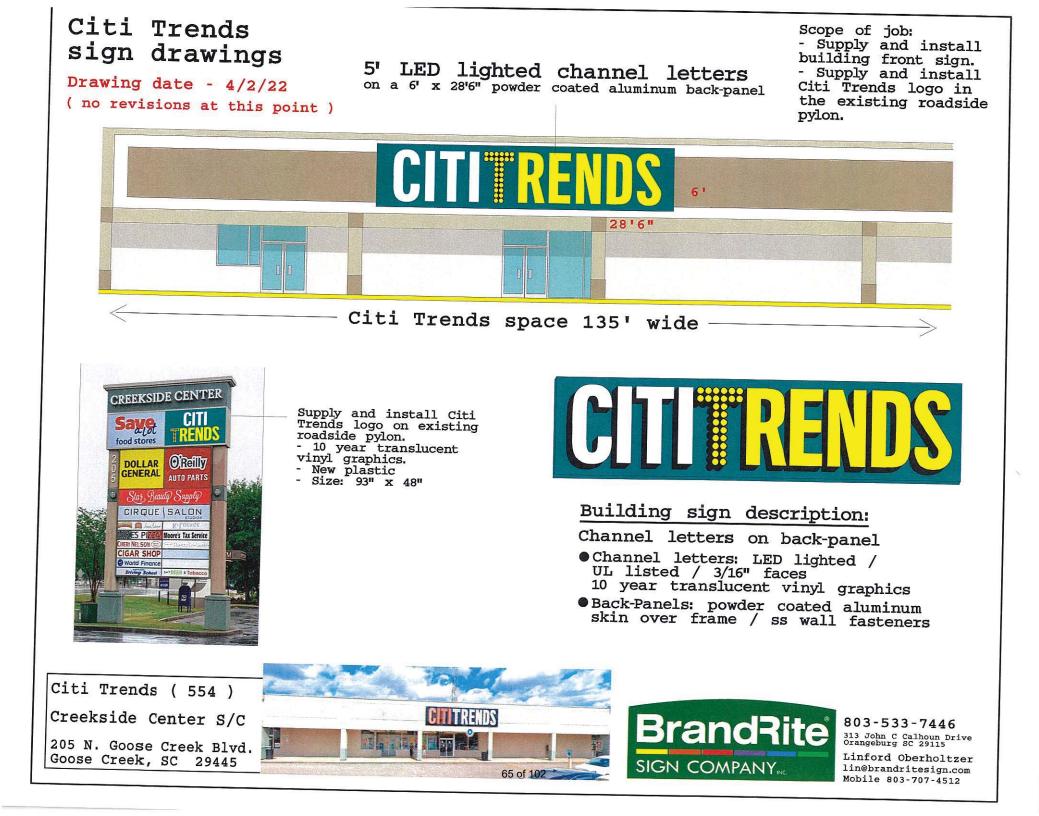

# 2022-023SIG CITI TRENDS INC

|     | Recvd 4/14/2022                                                                                                                                                                                                                            |                                                                                                                               |
|-----|--------------------------------------------------------------------------------------------------------------------------------------------------------------------------------------------------------------------------------------------|-------------------------------------------------------------------------------------------------------------------------------|
| 5   |                                                                                                                                                                                                                                            | PERMIT #:         045690         OFFICE USE ONLY           AMOUNT DUE:         \$_75.00         DATE PAID:         04/15/2022 |
|     | CITY OF GOOSE CREEK                                                                                                                                                                                                                        | LICENSE#: 10516 DATE PAID: 04/152/022                                                                                         |
|     | SIGN PERMIT APPLICATION                                                                                                                                                                                                                    | Permit Fee: \$75.00                                                                                                           |
|     | Today's Date:4 - 14 - 22                                                                                                                                                                                                                   |                                                                                                                               |
| 1.  |                                                                                                                                                                                                                                            |                                                                                                                               |
| 1.  | Business Owner <u>Citi Trends Inc.</u> Business                                                                                                                                                                                            | Phone                                                                                                                         |
|     | Name of Business <u>Citi Trends</u> Alternate                                                                                                                                                                                              |                                                                                                                               |
|     | Street Address of Business 205 N. GOOSE Creek B                                                                                                                                                                                            |                                                                                                                               |
|     | Landlord/Lessor <u>Benbrucke Creekside Patrers, UC</u> Landlord's                                                                                                                                                                          |                                                                                                                               |
|     | Sign Company Brandvite Sign Co. Inc. Sign Co.                                                                                                                                                                                              |                                                                                                                               |
|     | Sign Co. Contact Rosetta OberholtzerSign Co. Address_                                                                                                                                                                                      |                                                                                                                               |
| 2.  | Cost of Sign(s) \$Sign Installation Cost \$                                                                                                                                                                                                | Total Cost \$                                                                                                                 |
| 3.  | How many signs are you applying for? How many signs d                                                                                                                                                                                      |                                                                                                                               |
| 4.  | What kind of signs does this business already have? $-Lighted$ we what type of business is applying for this sign permit:                                                                                                                  | all Sign [] None                                                                                                              |
| 5.  | A. A stand alone business? $\Box$ Yes $\forall$ No                                                                                                                                                                                         | center name: <u>Creekside Center</u>                                                                                          |
| 6.  | What is the TMS number for this property? $243 - 08 - 06$                                                                                                                                                                                  | 027                                                                                                                           |
| 7.  | What is the front setback of the business in feet?       668       (The distance from A. For corner lots only, what is the front setback for second street frontage)                                                                       | a the front property line to the front of business)<br>e in feet?                                                             |
| 8.  | What is the width of the business in feet?       135       (The distance from v         A. For corner lots only, what is the width of the business for second street                                                                       | vall to wall) frontage in feet?                                                                                               |
| 9.  | What is the property's road <u>frontage</u> in feet? (This only applies to s                                                                                                                                                               | shopping centers erecting a freestanding sign)                                                                                |
| 10. | Please attach photos showing:                                                                                                                                                                                                              |                                                                                                                               |
|     | <ul> <li>A. The storefront in relation to adjacent businesses;</li> <li>B. The specific location of proposed sign(s) on the property or building; a</li> </ul>                                                                             | nd OFFICE USE ONLY                                                                                                            |
|     | C. The actual sign if it already exists.                                                                                                                                                                                                   | MAX. NO. OF ALLOWED SIGNS: _4                                                                                                 |
| 11. | <ul> <li>Please attach drawings of each proposed sign showing (drawn to scale):</li> <li>A. The completed sign as it will actually appear on the building</li> <li>B. All dimensions;</li> <li>C. Where the colors will appear;</li> </ul> | MAX ALLOWED SIGN AREA: 270 sq. ft.*<br>* This application meets ordinance regulations.                                        |
|     | <ul> <li>D. The location on the property (on a plat) of proposed &amp; existing freestar</li> <li>E. The location on the building of proposed &amp; existing building signs</li> </ul>                                                     | nding signs                                                                                                                   |
| 12. | Please attach swatches, samples, and/or paint chips of all proposed colors to                                                                                                                                                              | the application.                                                                                                              |
| 13. | Please complete the Sign Information Table located on the following page.                                                                                                                                                                  |                                                                                                                               |
| 14. | You are required to attend the Architectural Review Board meeting in whic                                                                                                                                                                  | h your sign application is reviewed.                                                                                          |

#### SIGN INFORMATION TABLE

| <b>Required Information</b>                                                     | Sign 1                  | Sign 2                                     | Sign 3 |
|---------------------------------------------------------------------------------|-------------------------|--------------------------------------------|--------|
| Materials: (metal, plastic, wood, etc.)                                         | Aluminum<br>+ Acrylic   | Acylic                                     |        |
| Illumination: Exterior, interior or not lighted                                 | - LED-lit<br>_ interior | Acylic<br>face change<br>interior lighting |        |
| Type of Sign:                                                                   | Wall                    | Pylon Panel                                |        |
| Height (FEET)                                                                   | 6                       | 48''                                       |        |
| Width (feet)                                                                    | 28'6"                   | 93"                                        |        |
| Area (square feet)                                                              | 142.5                   |                                            |        |
| All colors used on sign                                                         | yellow, white, teal     | yellow, white, teal                        |        |
| Is there a graphic (picture) on the sign? (Y(N) If yes, size of graphic         |                         | 0                                          |        |
| Projection from building or cabinet width (thickness)                           | 712"                    |                                            | ,      |
| Number of styles of lettering                                                   | 1                       |                                            |        |
| Height of letters (if channel letters)                                          | 5'                      |                                            |        |
| If mounting individual letters, space between letters                           |                         |                                            |        |
| If mounting individual letters, space between words                             |                         |                                            |        |
| If window sign, size of window                                                  |                         |                                            |        |
| If changeable copy sign (reader board), number of lines                         | _                       |                                            |        |
| If freestanding sign, distance<br>between sign and street curb (ft)             |                         | Face Change only                           |        |
| If freestanding sign, total height above grade (ft)                             |                         | Face change only<br>Face change only       |        |
| If freestanding sign, landscaping<br>materials to be planted at base of<br>sign |                         | M                                          |        |

# ##544 Goose Creek SC

- 2 new panels: 93" x 48"

-Transluscent teal vinyl 3M PMS 322 -Tranluscent yellow vinyl PMS 109C