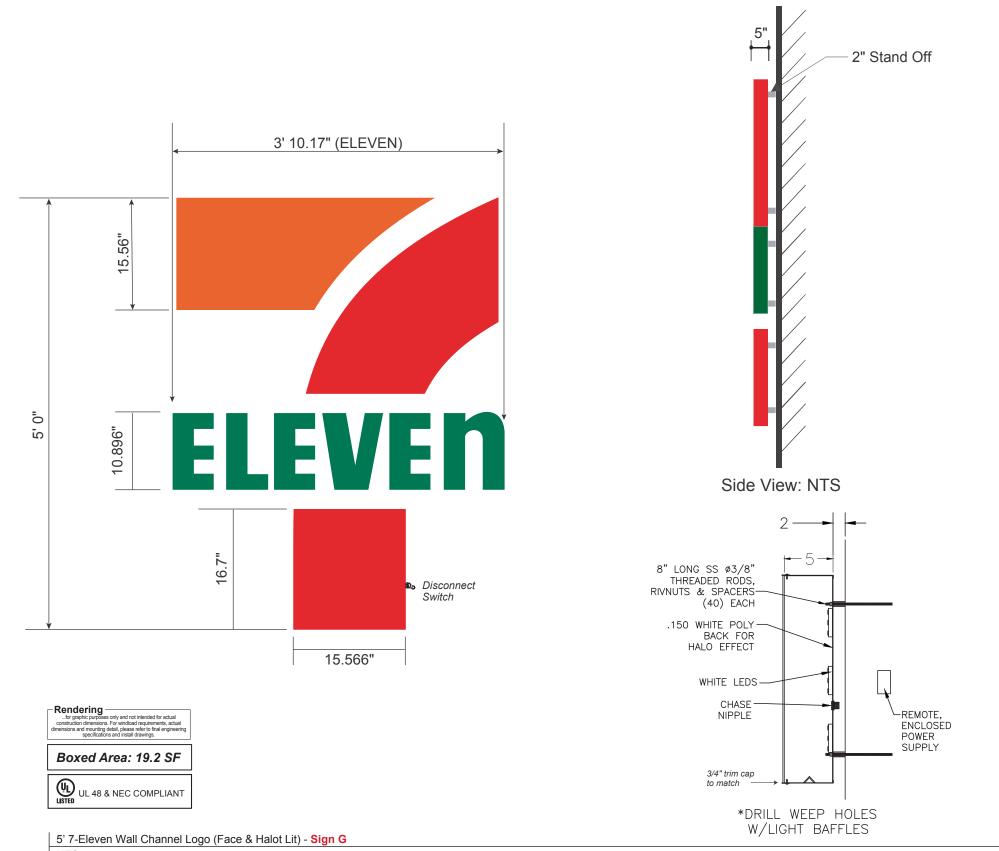

# Cabinet Depth: 5"

Trim Cap: 3/4" to match

Area Squared: 19.2 Sq. Ft.

Wind Load: Special/High Wind Load / 58 PSF

### **COLORS:**

ALL ELECTRICAL CONNECTIONS TO BE MADE IN ACCORDANCE WITH LOCAL, STATE, AND NATIONAL WIRING CODES

Routed Acrylic / Halo Illuminated Roost Letter Set - Sign C

NTS

| Everbrite, LLC • 4949 South 110th Street • Greenfield, WI 53228 • | www.everbrite.com        |                      |  |
|-------------------------------------------------------------------|--------------------------|----------------------|--|
| Customer/Site No: 7ELEV42080                                      | Prepared By: T. Heesen/E | RJ                   |  |
| Address: 915 ST. JAMES AVE., GOOSE CREEK, SC 29445                | Date: 05/09/22           | Project No: 457726-7 |  |
| Description: 7-11/Roost Brand Book                                | Customer Signature:      |                      |  |