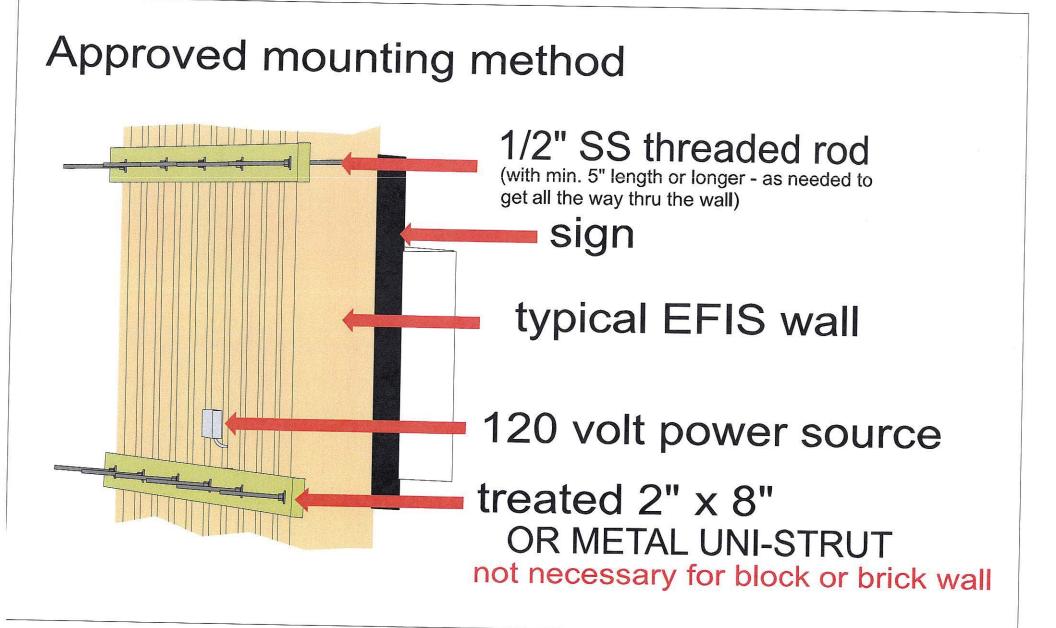

g sign, distance<br>between sign and street curb (ft)             |                         | Face Change only                           |        |
| If freestanding sign, total height above grade (ft)                             |                         | Face change only<br>Face change only       |        |
| If freestanding sign, landscaping<br>materials to be planted at base of<br>sign |                         | M                                          |        |

Review the attached Zoning Ordinances pertaining to sign regulations (Section 151.084). Be advised to examine them thoroughly so as to avoid violations (Section 151.999):

By signing below, you certify the above information that you provided to be true and correct.

Signature of Applicant hother

<u>4-14-22</u> Date









# ##544 Goose Creek SC

- 2 new panels: 93" x 48"

-Transluscent teal vinyl 3M PMS 322 -Tranluscent yellow vinyl PMS 109C













# 2022-024SIG THE BARK PARK

| 6        |                                                                                                                                                                                                    | OFFICE USE ONLY           MOUNT DUE:         75.00         DATE PAID         04/19/2022