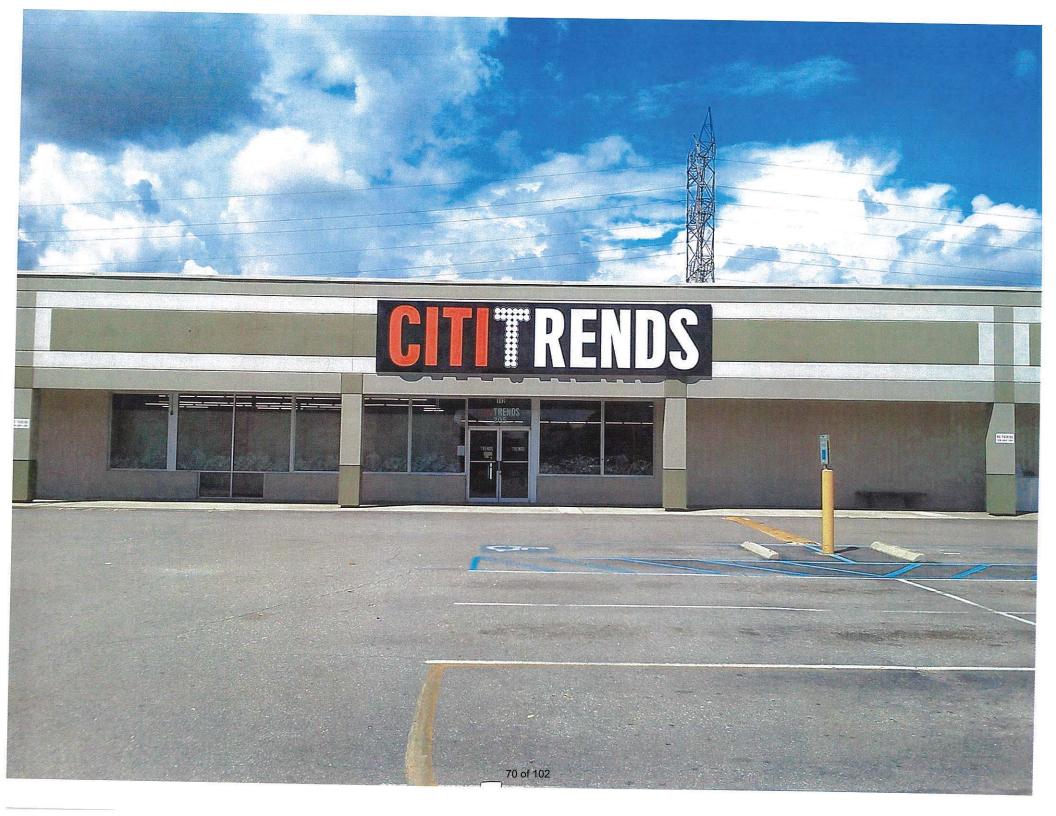

#### SIGN INFORMATION TABLE

| <b>Required Information</b>                                                     | Sign 1                  | Sign 2                                     | Sign 3 |
|---------------------------------------------------------------------------------|-------------------------|--------------------------------------------|--------|
| Materials: (metal, plastic, wood, etc.)                                         | Aluminum<br>+ Acrylic   | Acylic                                     |        |
| Illumination: Exterior, interior or not lighted                                 | - LED-lit<br>_ interior | Acylic<br>face change<br>interior lighting |        |
| Type of Sign:                                                                   | Wall                    | Pylon Panel                                |        |
| Height (FEET)                                                                   | 6                       | 48''                                       |        |
| Width (feet)                                                                    | 28'6"                   | 93"                                        |        |
| Area (square feet)                                                              | 142.5                   |                                            |        |
| All colors used on sign                                                         | yellow, white, teal     | yellow, white, teal                        |        |
| Is there a graphic (picture) on the sign? (Y(N) If yes, size of graphic         |                         | 0                                          |        |
| Projection from building or cabinet width (thickness)                           | 712"                    |                                            | ,      |
| Number of styles of lettering                                                   | 1                       |                                            |        |
| Height of letters (if channel letters)                                          | 5'                      |                                            |        |
| If mounting individual letters, space between letters                           |                         |                                            |        |
| If mounting individual letters, space between words                             |                         |                                            |        |
| If window sign, size of window                                                  |                         |                                            |        |
| If changeable copy sign (reader board), number of lines                         | _                       |                                            |        |
| If freestanding sign, distance<br>between sign and street curb (ft)             |                         | Face Change only                           |        |
| If freestanding sign, total height above grade (ft)                             |                         | Face change only<br>Face change only       |        |
| If freestanding sign, landscaping<br>materials to be planted at base of<br>sign |                         | M                                          |        |

# ##544 Goose Creek SC

- 2 new panels: 93" x 48"

-Transluscent teal vinyl 3M PMS 322 -Tranluscent yellow vinyl PMS 109C