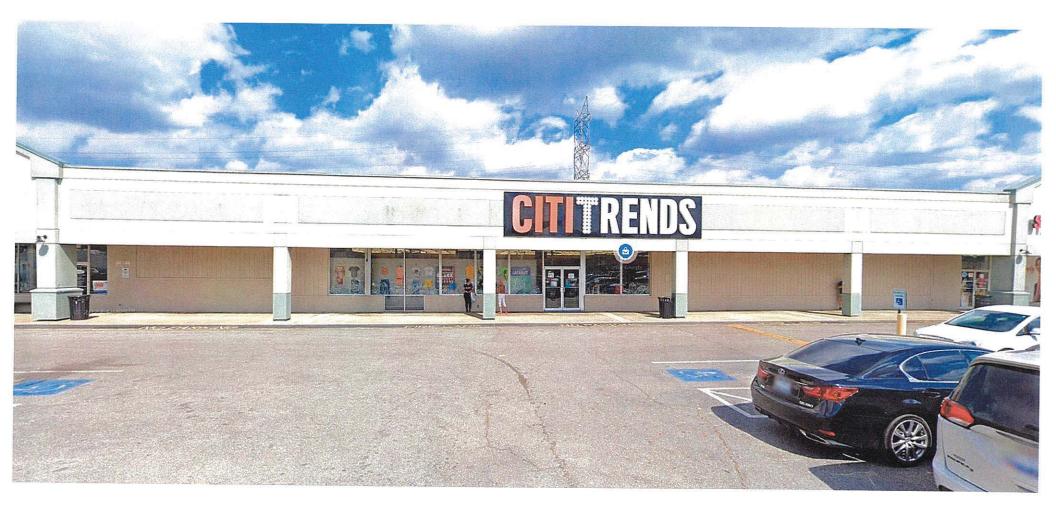

# 2022-023SIG CITI TRENDS INC

|     | Recvd 4/14/2022                                                                                                                                                                                                                            |                                                                                                                               |
|-----|--------------------------------------------------------------------------------------------------------------------------------------------------------------------------------------------------------------------------------------------|-------------------------------------------------------------------------------------------------------------------------------|
| 5   |                                                                                                                                                                                                                                            | PERMIT #:         045690         OFFICE USE ONLY           AMOUNT DUE:         \$_75.00         DATE PAID:         04/15/2022 |
|     | CITY OF GOOSE CREEK                                                                                                                                                                                                                        | LICENSE#: 10516 DATE PAID: 04/152/022                                                                                         |
|     | SIGN PERMIT APPLICATION                                                                                                                                                                                                                    | Permit Fee: \$75.00                                                                                                           |
|     | Today's Date:4 - 14 - 22                                                                                                                                                                                                                   |                                                                                                                               |
| 1.  |                                                                                                                                                                                                                                            |                                                                                                                               |
| 1.  | Business Owner <u>Citi Trends Inc.</u> Business                                                                                                                                                                                            | Phone                                                                                                                         |
|     | Name of Business <u>Citi Trends</u> Alternate                                                                                                                                                                                              |                                                                                                                               |
|     | Street Address of Business 205 N. GOOSE Creek B                                                                                                                                                                                            |                                                                                                                               |
|     | Landlord/Lessor <u>Benbrucke Creekside Patrers, UC</u> Landlord's                                                                                                                                                                          |                                                                                                                               |
|     | Sign Company Brandvite Sign Co. Inc. Sign Co.                                                                                                                                                                                              |                                                                                                                               |
|     | Sign Co. Contact Rosetta OberholtzerSign Co. Address_                                                                                                                                                                                      |                                                                                                                               |
| 2.  | Cost of Sign(s) \$Sign Installation Cost \$                                                                                                                                                                                                | Total Cost \$                                                                                                                 |
| 3.  | How many signs are you applying for? How many signs d                                                                                                                                                                                      |                                                                                                                               |
| 4.  | What kind of signs does this business already have? $-Lighted$ we what type of business is applying for this sign permit:                                                                                                                  | all Sign [] None                                                                                                              |
| 5.  | A. A stand alone business? $\Box$ Yes $\forall$ No                                                                                                                                                                                         | center name: <u>Creekside Center</u>                                                                                          |
| 6.  | What is the TMS number for this property? $243 - 08 - 06$                                                                                                                                                                                  | 027                                                                                                                           |
| 7.  | What is the front setback of the business in feet?       668       (The distance from A. For corner lots only, what is the front setback for second street frontage)                                                                       | a the front property line to the front of business)<br>e in feet?                                                             |
| 8.  | What is the width of the business in feet?       135       (The distance from v         A. For corner lots only, what is the width of the business for second street                                                                       | vall to wall) frontage in feet?                                                                                               |
| 9.  | What is the property's road <u>frontage</u> in feet? (This only applies to s                                                                                                                                                               | shopping centers erecting a freestanding sign)                                                                                |
| 10. | Please attach photos showing:                                                                                                                                                                                                              |                                                                                                                               |
|     | <ul> <li>A. The storefront in relation to adjacent businesses;</li> <li>B. The specific location of proposed sign(s) on the property or building; a</li> </ul>                                                                             | nd OFFICE USE ONLY                                                                                                            |
|     | C. The actual sign if it already exists.                                                                                                                                                                                                   | MAX. NO. OF ALLOWED SIGNS: _4                                                                                                 |
| 11. | <ul> <li>Please attach drawings of each proposed sign showing (drawn to scale):</li> <li>A. The completed sign as it will actually appear on the building</li> <li>B. All dimensions;</li> <li>C. Where the colors will appear;</li> </ul> | MAX ALLOWED SIGN AREA: 270 sq. ft.*<br>* This application meets ordinance regulations.                                        |
|     | <ul> <li>D. The location on the property (on a plat) of proposed &amp; existing freestar</li> <li>E. The location on the building of proposed &amp; existing building signs</li> </ul>                                                     | nding signs                                                                                                                   |
| 12. | Please attach swatches, samples, and/or paint chips of all proposed colors to                                                                                                                                                              | the application.                                                                                                              |
| 13. | Please complete the Sign Information Table located on the following page.                                                                                                                                                                  |                                                                                                                               |
| 14. | You are required to attend the Architectural Review Board meeting in whic                                                                                                                                                                  | h your sign application is reviewed.                                                                                          |

#### SIGN INFORMATION TABLE

| <b>Required Information</b>                                                     | Sign 1                  | Sign 2                                     | Sign 3 |
|---------------------------------------------------------------------------------|-------------------------|--------------------------------------------|--------|
| Materials: (metal, plastic, wood, etc.)                                         | Aluminum<br>+ Acrylic   | Acylic                                     |        |
| Illumination: Exterior, interior or not lighted                                 | - LED-lit<br>_ interior | Acylic<br>face change<br>interior lighting |        |
| Type of Sign:                                                                   | Wall                    | Pylon Panel                                |        |
| Height (FEET)                                                                   | 6                       | 48''                                       |        |
| Width (feet)                                                                    | 28'6"                   | 93"                                        |        |
| Area (square feet)                                                              | 142.5                   |                                            |        |
| All colors used on sign                                                         | yellow, white, teal     | yellow, white, teal                        |        |
| Is there a graphic (picture) on the sign? (Y(N) If yes, size of graphic         |                         | 0                                          |        |
| Projection from building or cabinet width (thickness)                           | 712"                    |                                            | ,      |
| Number of styles of lettering                                                   | 1                       |                                            |        |
| Height of letters (if channel letters)                                          | 5'                      |                                            |        |
| If mounting individual letters, space between letters                           |                         |                                            |        |
| If mounting individual letters, space between words                             |                         |                                            |        |
| If window sign, size of window                                                  |                         |                                            |        |
| If changeable copy sign (reader board), number of lines                         | _                       |                                            |        |
| If freestanding sign, distance<br>between sign and street curb (ft)             |                         | Face Change only                           |        |
| If freestanding sign, total height above grade (ft)                             |                         | Face change only<br>Face change only       |        |
| If freestanding sign, landscaping<br>materials to be planted at base of<br>sign |                         | M                                          |        |