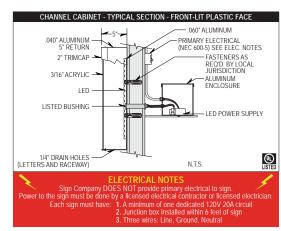

### **GENERAL SPECIFICATIONS:**

Materials: Extruded aluminum cabinet

**Face Decoration:** Solar-grade polycarbonate faces vinyl graphic

Cabinet Depth: 5"

Area Squared: 37.6 Sq. Ft.

Wind Load: Special/High Wind Load / 58 PSF

### **ELECTRICAL:**

Internal Illumination: GE Tetra Rayz White LEDs

LED Power Supply: 1 Channel 24V POWER SUPPLY 4 AMPS @ 120VAC

### **COLORS:**

ALL ELECTRICAL CONNECTIONS TO BE MADE IN ACCORDANCE WITH LOCAL, STATE, AND NATIONAL WIRING CODES

NOTE: FINAL DIMENSIONS TO BE DETERMINED BY FINAL ENGINEERING