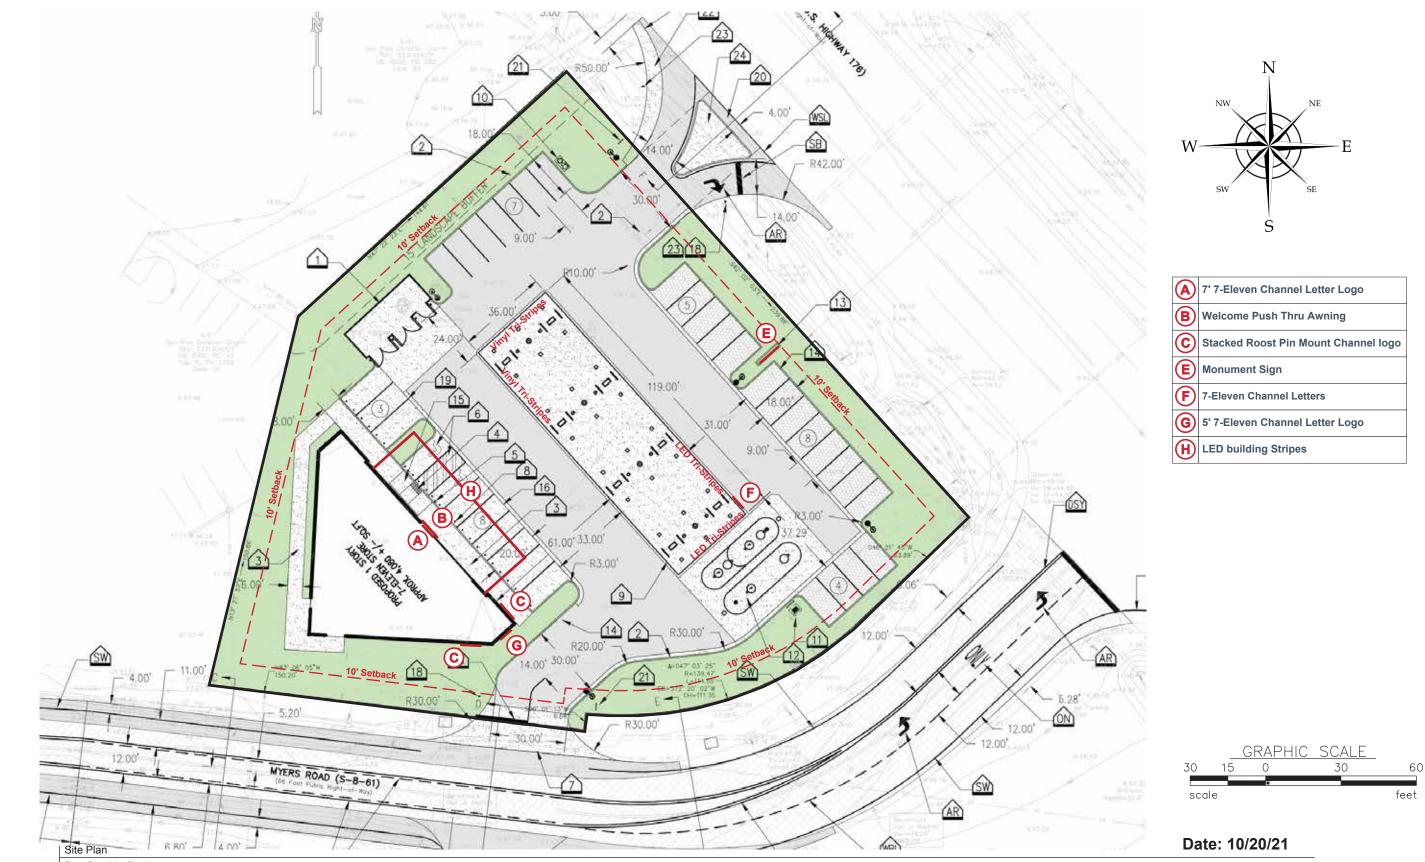

# Site Plan

|         | 7' 7-Eleven Channel Letter Logo      |
|---------|--------------------------------------|
| B       | Welcome Push Thru Awning             |
| $\odot$ | Stacked Roost Pin Mount Channel logo |
| E       | Monument Sign                        |
| F       | 7-Eleven Channel Letters             |
| G       | 5' 7-Eleven Channel Letter Logo      |
| H       | LED building Stripes                 |
|         |                                      |