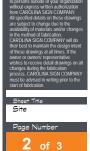

# Building Signage

### **GENERAL SPECIFICATIONS:**

Materials: Extruded aluminum cabinet

**Face Decoration:** Solar-grade polycarbonate faces vinyl graphic

Cabinet Depth: 5"

Area Squared: 37.6 Sq. Ft.

Wind Load: Special/High Wind Load / 58 PSF

### **ELECTRICAL:**

Internal Illumination: GE Tetra Rayz White LEDs

LED Power Supply: 1 Channel 24V POWER SUPPLY 4 AMPS @ 120VAC

### **COLORS:**

ALL ELECTRICAL CONNECTIONS TO BE MADE IN ACCORDANCE WITH LOCAL, STATE, AND NATIONAL WIRING CODES

NOTE: FINAL DIMENSIONS TO BE DETERMINED BY FINAL ENGINEERING