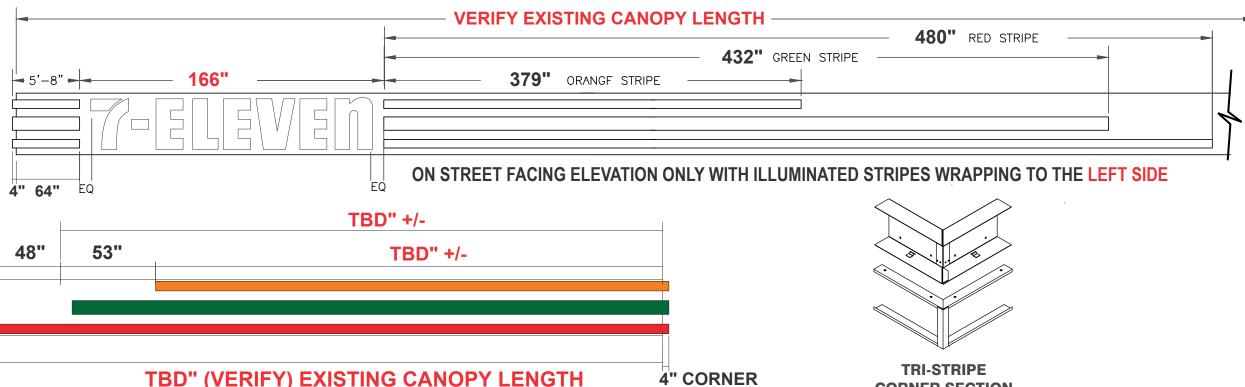

# Canopy Signage

TYPICAL VIEW

© 2022 Everbrite, LLC, all rights res is con Any discl fidential and proprietary to Everbrite, LLC osure to a third party is expressly prohibit

PAGE 10 OF 11

(1) CANOPY ELEVATION - LONG SIDE

| +    |                       |         | PRETNAMEND ACU<br>CANOPY - WHETE |                                            |
|------|-----------------------|---------|----------------------------------|--------------------------------------------|
|      |                       |         |                                  |                                            |
| 1.00 | CANOPY ELEVATION - LO | NG SIDE | Da                               | Graphic Scale:<br>o 5 to 2<br>te: 10/20/21 |

# Canopy Signage

| CODE INFORMATION:<br>County will review case-by-case,<br>not regulated by code |            |  |  |
|--------------------------------------------------------------------------------|------------|--|--|
|                                                                                |            |  |  |
| Proposed:                                                                      | 34.5 Sq Ft |  |  |

2 CANOPY ELEVATION - SHORT SIDE