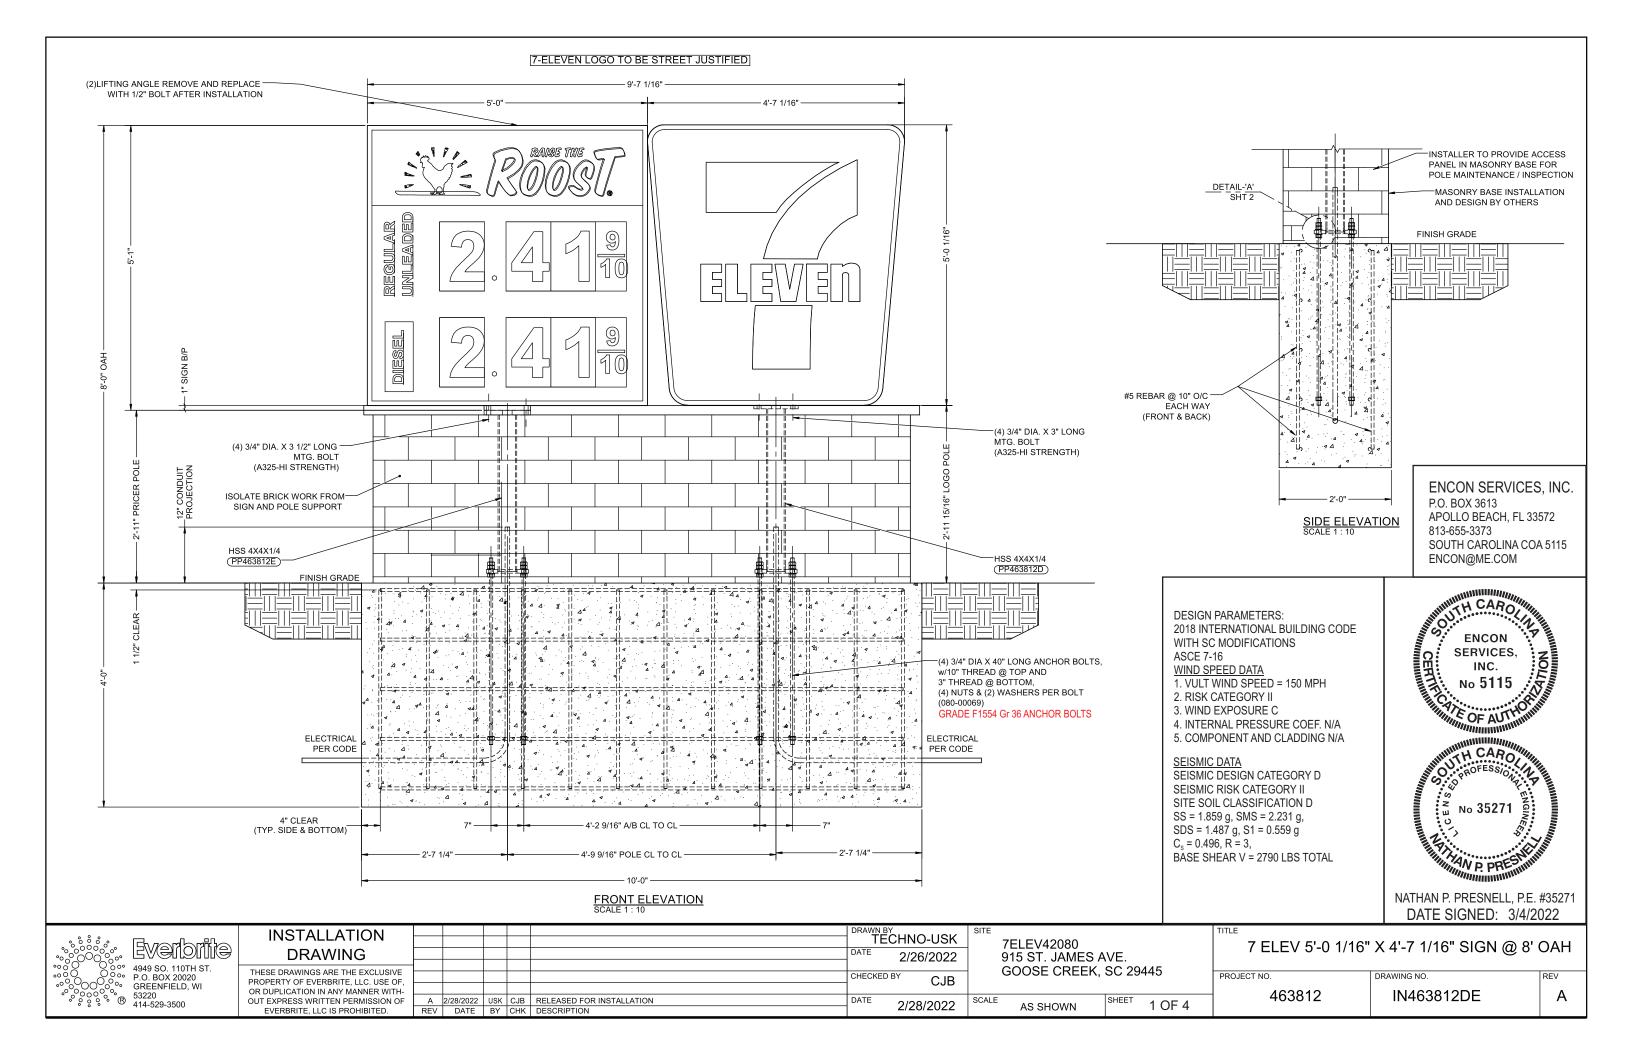

#### EVERBRITE TO FURNISH

- 1. 5'-0 1/16" X 4'-7 1/16" 7 ELEV LOGO
- 2. 5'-1" X 5'-0" PRICER
- 3. (8) ANCHOR BOLTS & NUTS
- 4. ALL MOUNTING HARDWARE

**INSTALLER TO FURNISH** 

- ALL ELECTRICAL COMPONENTS REQUIRED
- FOUNDATION

GENERAL CONTRACTOR TO FURNISH PRIMARY WIRES FROM BUILDING TO SIGN

SIGN SPECIFICATIONS 5'-0 1/16" X 4'-7 1/16" 7 ELEV LOGO LAMPS: (80) GEMX2471-W1S 71K POWER SUPPLY: (1) GE 24V 100W 1.1 AMPS @120VAC (1) 20 AMP CIRCUIT, 60 Hz UL 48 & NEC COMPLIANT LUMENS TOTAL: 8,000 LUMENS PER SQ. FOOT: 384.6

AREA OF SIGN - 22.9 SQ.FT APPROXIMATE WEIGHT OF SIGN: 245 LBS.

5'-1" X 5'-0" PRICER LED: (18) GE TETRA 7100K POWERSTRIP LEDS POWER SUPPLIES: (2) GE TETRA 24V 100W @ 4 AMPS ELECTRICAL SERVICE: 8 AMPS 120 V 60HZ - (1) 20 AMP CIRCUIT NEEDED LUMENS TOTAL: 10800

AREA OF SIGN - 25 SQ.FT APPROXIMATE WEIGHT OF SIGN: 201 LBS.

POLE SPECIFICATIONS LOGO SIGN POLE LENGTH: 2'-11 15/16" LOGO SIGN POLE WEIGHT: 68 LBS PRICER CABINET POLE LENGTH: 2'-11" PRICER CABINET POLE WEIGHT: 99 LBS

| YS BEFORE                                                                       | ENCON<br>SERVICES,<br>INC.<br>No 5115<br>OF AUTHONIN<br>SUMMER CARO |          |
|---------------------------------------------------------------------------------|---------------------------------------------------------------------|----------|
| ENCON SERVICES, INC.<br>P.O. BOX 3613<br>APOLLO BEACH, FL 33572<br>813-655-3373 | No 35271                                                            |          |
| SOUTH CAROLINA COA 5115<br>ENCON@ME.COM                                         | NATHAN P. PRESNELL, P.E.<br>DATE SIGNED: 3/4/20                     |          |
| TITLE 7 ELEV 5'-0 1/16"                                                         | X 4'-7 1/16" SIGN @ 8'                                              | OAH      |
| PROJECT NO. 463812                                                              | DRAWING NO.<br>IN463812DE                                           | REV<br>A |