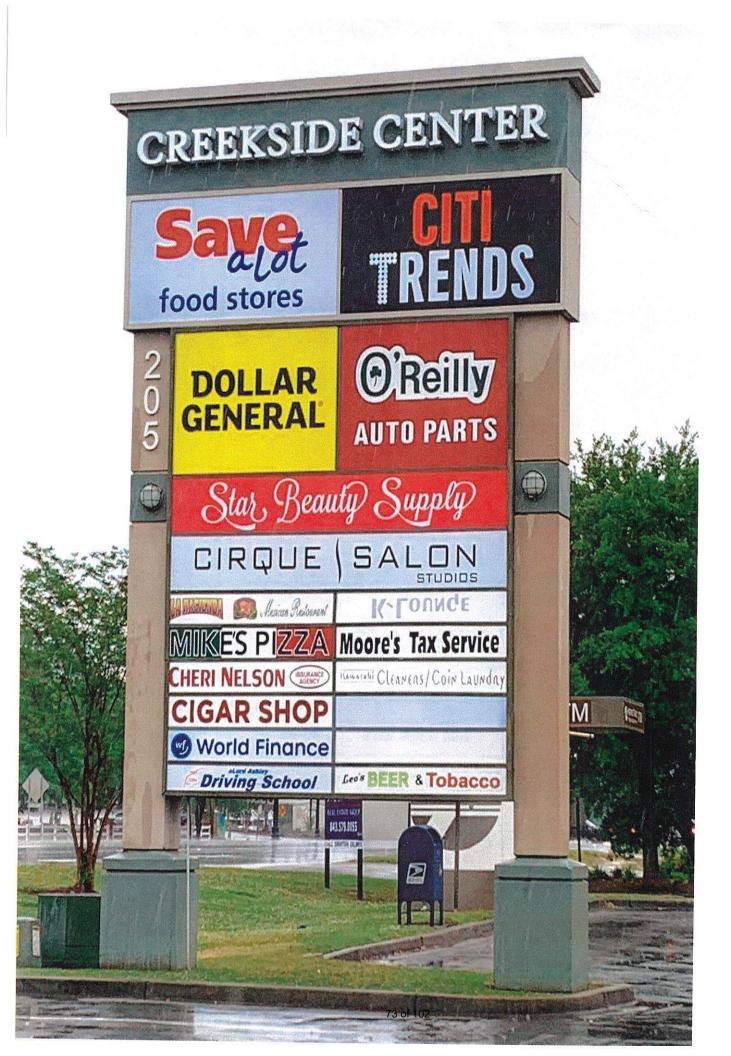

# 2022-023SIG CITI TRENDS INC

|     | Recvd 4/14/2022                                                                                                                                                                                                                            |                                                                                                                               |
|-----|--------------------------------------------------------------------------------------------------------------------------------------------------------------------------------------------------------------------------------------------|-------------------------------------------------------------------------------------------------------------------------------|
| 5   |                                                                                                                                                                                                                                            | PERMIT #:         045690         OFFICE USE ONLY           AMOUNT DUE:         \$_75.00         DATE PAID:         04/15/2022 |
|     | CITY OF GOOSE CREEK                                                                                                                                                                                                                        | LICENSE#: 10516 DATE PAID: 04/152/022                                                                                         |
|     | SIGN PERMIT APPLICATION                                                                                                                                                                                                                    | Permit Fee: \$75.00                                                                                                           |
|     | Today's Date:4 - 14 - 22                                                                                                                                                                                                                   |                                                                                                                               |
| 1.  |                                                                                                                                                                                                                                            |                                                                                                                               |
| 1.  | Business Owner <u>Citi Trends Inc.</u> Business                                                                                                                                                                                            | Phone                                                                                                                         |
|     | Name of Business <u>Citi Trends</u> Alternate                                                                                                                                                                                              |                                                                                                                               |
|     | Street Address of Business 205 N. GOOSE Creek B                                                                                                                                                                                            |                                                                                                                               |
|     | Landlord/Lessor <u>Benbrucke Creekside Patrers, UC</u> Landlord's                                                                                                                                                                          |                                                                                                                               |
|     | Sign Company Brandvite Sign Co. Inc. Sign Co.                                                                                                                                                                                              |                                                                                                                               |
|     | Sign Co. Contact Rosetta OberholtzerSign Co. Address_                                                                                                                                                                                      |                                                                                                                               |
| 2.  | Cost of Sign(s) \$Sign Installation Cost \$                                                                                                                                                                                                | Total Cost \$                                                                                                                 |
| 3.  | How many signs are you applying for? How many signs d                                                                                                                                                                                      |                                                                                                                               |
| 4.  | What kind of signs does this business already have? $-Lighted$ we what type of business is applying for this sign permit:                                                                                                                  | all Sign [] None                                                                                                              |
| 5.  | A. A stand alone business? $\Box$ Yes $\forall$ No                                                                                                                                                                                         | center name: <u>Creekside Center</u>                                                                                          |
| 6.  | What is the TMS number for this property? $243 - 08 - 06$                                                                                                                                                                                  | 027                                                                                                                           |
| 7.  | What is the front setback of the business in feet?       668       (The distance from A. For corner lots only, what is the front setback for second street frontage)                                                                       | a the front property line to the front of business)<br>e in feet?                                                             |
| 8.  | What is the width of the business in feet?       135       (The distance from v         A. For corner lots only, what is the width of the business for second street                                                                       | vall to wall) frontage in feet?                                                                                               |
| 9.  | What is the property's road <u>frontage</u> in feet? (This only applies to s                                                                                                                                                               | shopping centers erecting a freestanding sign)                                                                                |
| 10. | Please attach photos showing:                                                                                                                                                                                                              |                                                                                                                               |
|     | <ul> <li>A. The storefront in relation to adjacent businesses;</li> <li>B. The specific location of proposed sign(s) on the property or building; a</li> </ul>                                                                             | nd OFFICE USE ONLY                                                                                                            |
|     | C. The actual sign if it already exists.                                                                                                                                                                                                   | MAX. NO. OF ALLOWED SIGNS: _4                                                                                                 |
| 11. | <ul> <li>Please attach drawings of each proposed sign showing (drawn to scale):</li> <li>A. The completed sign as it will actually appear on the building</li> <li>B. All dimensions;</li> <li>C. Where the colors will appear;</li> </ul> | MAX ALLOWED SIGN AREA: 270 sq. ft.*<br>* This application meets ordinance regulations.                                        |
|     | <ul> <li>D. The location on the property (on a plat) of proposed &amp; existing freestar</li> <li>E. The location on the building of proposed &amp; existing building signs</li> </ul>                                                     | nding signs                                                                                                                   |
| 12. | Please attach swatches, samples, and/or paint chips of all proposed colors to                                                                                                                                                              | the application.                                                                                                              |
| 13. | Please complete the Sign Information Table located on the following page.                                                                                                                                                                  |                                                                                                                               |
| 14. | You are required to attend the Architectural Review Board meeting in whic                                                                                                                                                                  | h your sign application is reviewed.                                                                                          |