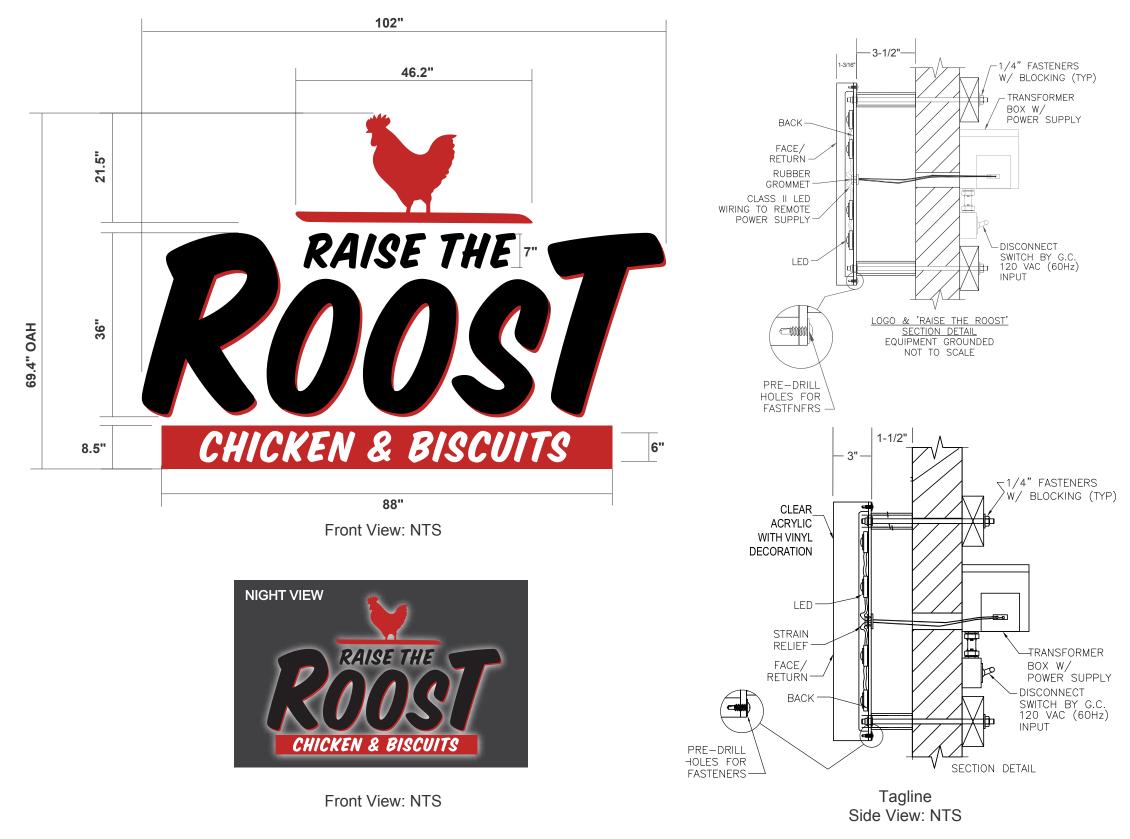

### **GENERAL SPECIFICATIONS:**

Materials: Extruded aluminum cabinet

**Face Decoration:** Solar-grade polycarbonate faces vinyl graphic

Cabinet Depth: 5"

Area Squared: 37.6 Sq. Ft.

Wind Load: Special/High Wind Load / 58 PSF

### **ELECTRICAL:**

Internal Illumination: GE Tetra Rayz White LEDs

LED Power Supply: 1 Channel 24V POWER SUPPLY 4 AMPS @ 120VAC

### **COLORS:**

ALL ELECTRICAL CONNECTIONS TO BE MADE IN ACCORDANCE WITH LOCAL, STATE, AND NATIONAL WIRING CODES

NOTE: FINAL DIMENSIONS TO BE DETERMINED BY FINAL ENGINEERING

### Materials:

Extruded aluminum cabinet - Clear acrylic with cavity routed from back.

### Face Decoration:

Red accents on "Roost" to be face-illuminated. Returns to be opaque

# Cabinet Depth: 1.1875" & 3"

Area Squared: 49.1 Sq. Ft.

### Wind Load:

Special/High Wind Load (MPH) : 58 PSF

### Illumination: Logo to be Halo-Illuminated. "Raise the" & "Roost" copy to be Halo-illuminated

# CHICKEN & BISCUITS TO BE FACE & HALO-ILLUMINATED

**Internal Illumination:** GE Tetra Rayz White LEDs

### **LED Power Supply:**

1 Channel 24V POWER SUPPLY 4 AMPS @ 120VAC

### **COLORS:**

| Rendering<br>tor graphic purposes only and not intended for actual<br>construction dimensions. For windload requirements, actual<br>dimensions and mounting detail. Joease refer to final engineering<br>specifications and install drawings. |  |  |
|-----------------------------------------------------------------------------------------------------------------------------------------------------------------------------------------------------------------------------------------------|--|--|
| Boxed Area: 49.1 SF                                                                                                                                                                                                                           |  |  |
| UL 48 & NEC COMPLIANT                                                                                                                                                                                                                         |  |  |