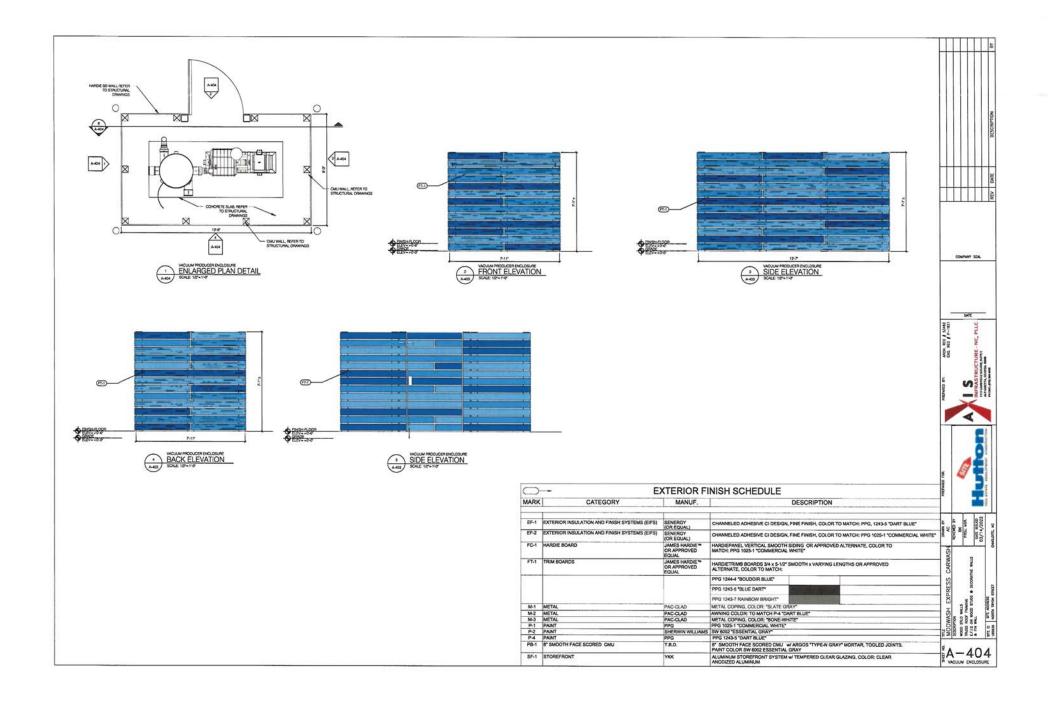

#### **Other Comments**

- Topiary Page C200 of the applicant's civil plans indicates a topiary ("H") on the site plan. In review of ModWash's in South Carolina there are several topiaries that differ in size, height, and shape. Staff asks that the applicant propose what the topiary structure on this site might be. Staff suggests a goose.
- Vacuum producer color In review of ModWash properties staff noticed different colors used for vacuum hose structures and equipment. Staff asks the applicant to provide details on the intended color palette for this location so that they do not detract from the existing built environment. The applicant stated that the producers are typically fuchsia or silver. Staff asks that ARB provide comment on what they prefer.