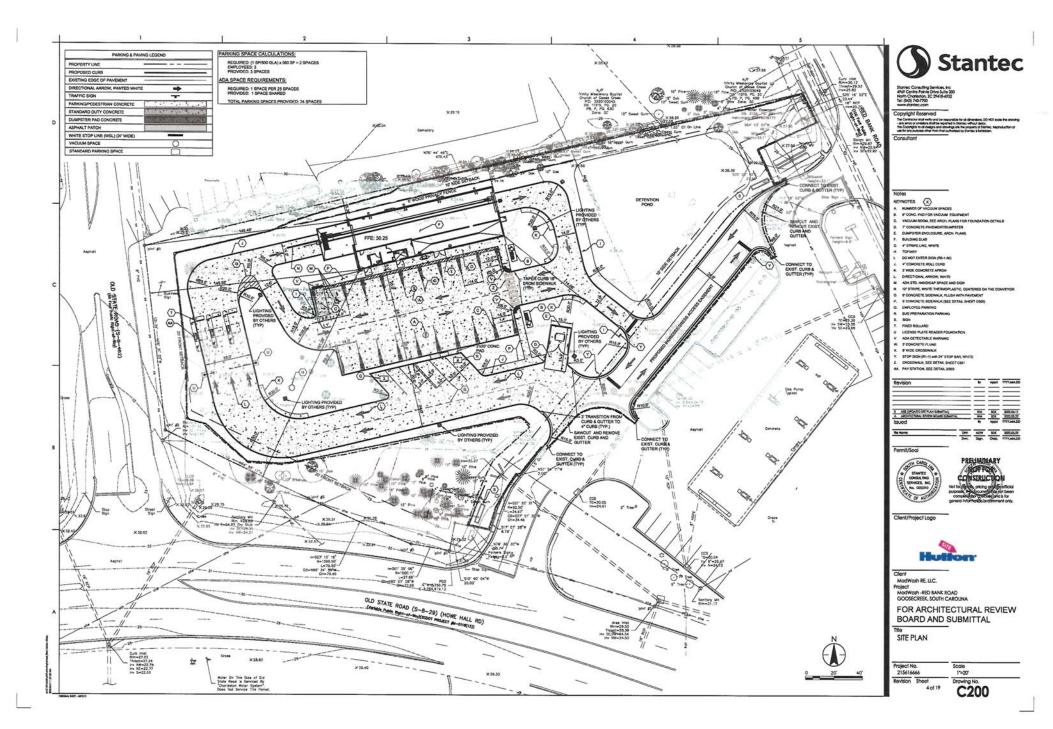

#### **General Conformance Analysis**

- 1. The proposal is for the construction of a new automatic car wash on TMS# 252-01-03-053 totaling 1.82 acres with 1.66 acres of disturbed area. The parcel is zoned General Commercial (GC), and this is an approved use by right for the zoning classification.
- 2. The site of this development has some street frontage along Red Bank Road, but the majority of the street frontage is on Old State Road with access through the lot with Parker's Kitchen. (See site map attached)
- 3. The proposed site plan appears to meet all standards by zone for the GC zoning district as outlined in Appendix D of the Zoning and Land Use Ordinance.

#### Site design

The primary structure of the building will be pushed back to the side of the property line which will provide for ample visual appeal of the structure. The detention pond at the Red Bank Road street frontage will provide a scenic buffer between the primary structure and the roadway. The point of access for the site will be from the existing Parker's Kitchen enabling smoother traffic flow from Red Bank Road (see proposed access easement). Several existing trees will remain on the site, several of which will contribute to the minimum landscaping requirements.

#### **Other Comments**

- Topiary Page C200 of the applicant's civil plans indicates a topiary ("H") on the site plan. In review of ModWash's in South Carolina there are several topiaries that differ in size, height, and shape. Staff asks that the applicant propose what the topiary structure on this site might be. Staff suggests a goose.
- Vacuum producer color In review of ModWash properties staff noticed different colors used for vacuum hose structures and equipment. Staff asks the applicant to provide details on the intended color palette for this location so that they do not detract from the existing built environment. The applicant stated that the producers are typically fuchsia or silver. Staff asks that ARB provide comment on what they prefer.