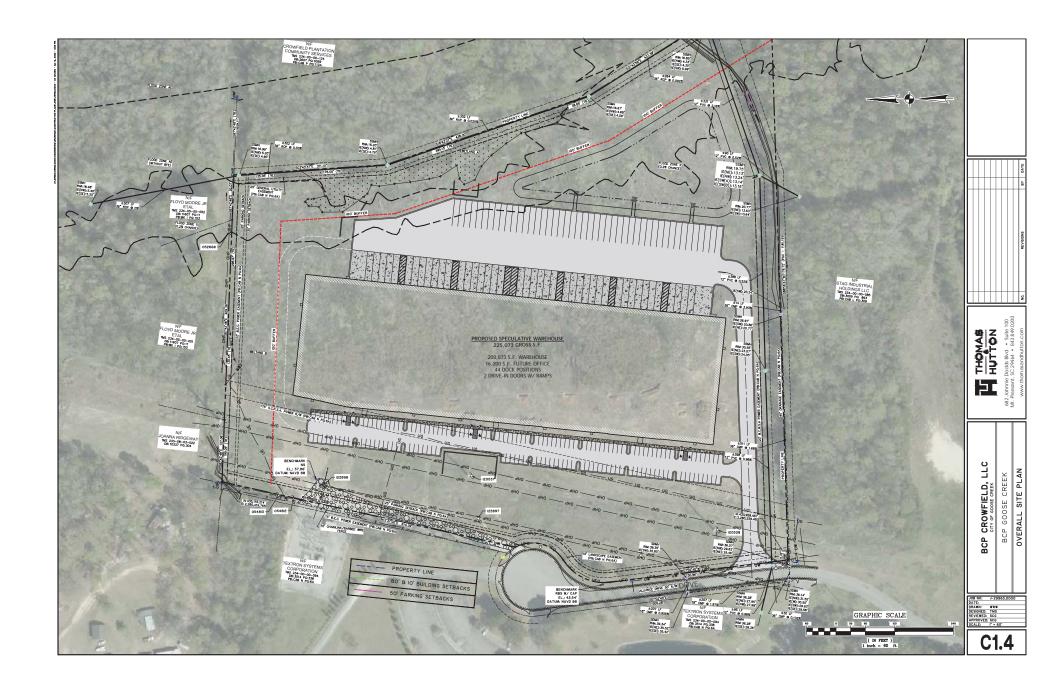

#### **General Conformance Analysis**

- 1. The proposal is for the construction of a new 225,073 SF speculative warehouse/distribution warehouse with office space located on TMS# 234-00-00-095. The parcel is 22.82 acres on a cleared lot and is zoned Light Industrial (LI). The proposed use is an approved use by right for the zoning classification.
- 2. The site of this development is located of off Alliance Drive and abuts the following zoning classifications:
  - a. North: Berkeley County R2 (two parcels)
  - b. South: Light Industrial (LI)
  - c. East: Goose Creek PD (Residential)
  - d. West: Light Industrial (LI)
- 3. The proposed plan appears to meet all standards by zone for the LI zoning district as outlined in Appendix D of the Zoning and Land Use Ordinance.
- 4. An initial review of the property indicates that a portion of the property is located in a floodway and wetland. A floodplain review will need to be conducted by staff after ARB approval.

#### Site design

As the site is adjacent to a residential use it is critical that the site maintains the proper buffers. The required buffer type is a Type 4 buffer for an LI property that is adjacent to a Single-Family Residential Use. The conceptual site plan for this applicant shows a 100-foot buffer along the rear and side of the residential abutting parcels. There are some wetlands that make up the buffer to the rear of the property, which will limit the number and species of trees able to put into the buffer. This could be accounted for by shifting some of those to increase the density of the buffer adjacent to the Berkeley County R-1 zoning district to shield future residential development. The applicant did not provide a landscape plan.

#### **Site Elements**

The proposed structure will accommodate 190 parking spaces to the front of the property and 46 trailer spaces at the rear. The applicant proposes 44 dock doors and 2 drive-in doors at the rear of the structure, not facing the right-of-way. As it is not known the tenancy of the building yet, the Zoning Administrator has approved the number of parking in the front of the building, given that the applicant works with staff to meet landscaping requirements. It is not clear from the conceptual site plan were the refuse collection will be located.

# ARB APPLICATION OF BCP GOOSE CREEK

| PROJECT CONTACTS / DATA |                                                                                                                                                                                                                                                                                                                                |  |
|-------------------------|--------------------------------------------------------------------------------------------------------------------------------------------------------------------------------------------------------------------------------------------------------------------------------------------------------------------------------|--|
| OWNER:                  | BCP CROWFIELD, LLC<br>400 W, NORTH STREET, SUITE II2<br>RALEIGH, NC 27603<br>(99)-827-4440                                                                                                                                                                                                                                     |  |
| ENGINEER:               | THOMAS & HUTTON, SCOTT GREENE, PE<br>P.O. 80X 1522<br>MOUNT PLEASANT, SC 29465-1522<br>(843) 849-0200                                                                                                                                                                                                                          |  |
| WATER:                  | CHARLESTON WATER SYSTEM<br>P.O. DRAWER 8 (29402)<br>103 ST, PHLP STREET<br>CHARLESTON, SC 29403<br>(043) 727-6869                                                                                                                                                                                                              |  |
| SEWER:                  | BERKELEY COUNTY WATER AND SEWER<br>212 OAKLEY PLANTATION DR,<br>MONCKS CORNER, SC 2946I<br>(843) 727-6869                                                                                                                                                                                                                      |  |
| PROJECT DESCRIPTION:    | COMSTRUCTION OF A ±224_000 SOFT WASSIGNESS, TRUCK COURT,<br>TRAILER PRINCEN AREAS, AND UTILITY, PROJECT LOCATION WILL BE 4<br>ALLIANCE DR, GOOSE CREEK, SC 29446, THE SITE IS ZONED LIGHT<br>INDUSTRIAL WITH O'S DISC STRUCKS AND 20' FRONT AND BACK<br>SETBACKS, THE BULDING WILL COVER 5JS ACRES AND HAVE A HEIGHT<br>OF 42' |  |
| PARKING                 | REQUIRED: I SPACE PER 2 EMPLOYEES DURING THE LARGEST SHIFT CHANGE, THE SITE MUST HAVE A MINIMUM OF 56 SPACES FOR EMPLOYEES WITH 6 ADA ACCESSIBLE SPACES, PROVIDED: SPACES IS 163                                                                                                                                               |  |
| IMPERVIOUS COVERAGE     | REQUIRED: TO BE 50% OR LESS OF THE SITE IS IMPERVIOUS COVERAGE, IMPERVIOUS COVERAGE IS 10.18 ACRES THE TOTAL SITE IS 22,85 ACRES PROVIDED: AN IMPERVIOUS COVERAGE OF 45% OF THE PROJECT.                                                                                                                                       |  |