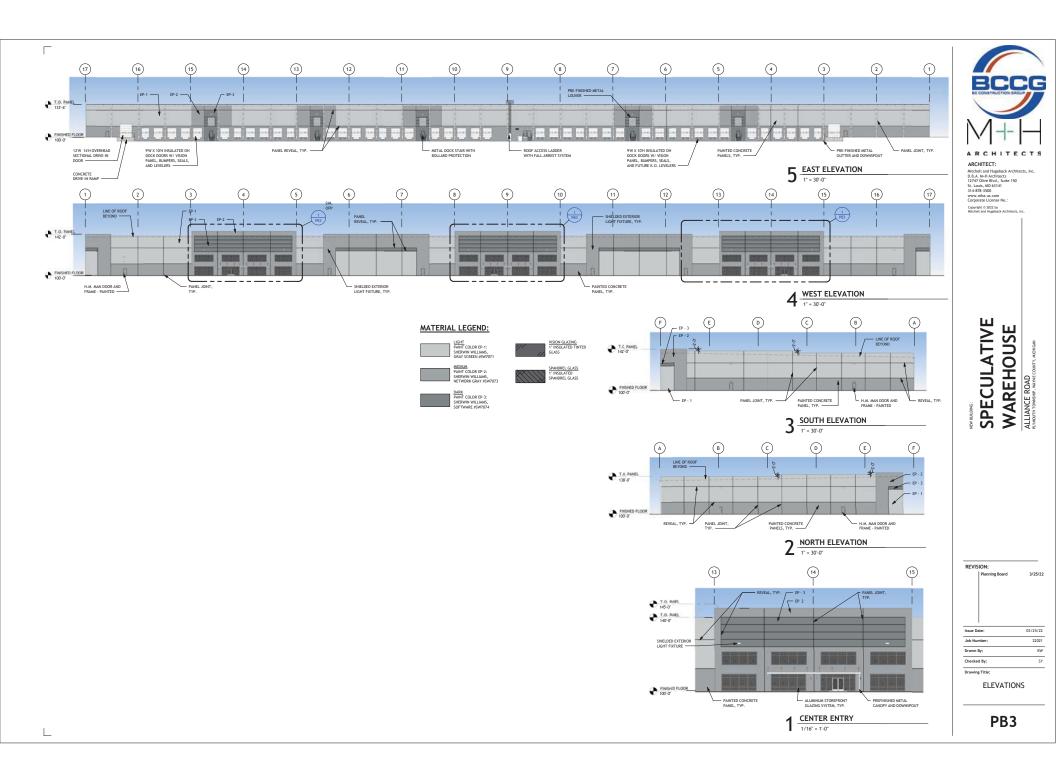

#### Architectural theme

The proposed theme of the building is in keeping with the proposed use and complement existing adjacent buildings within the same zoning district. As the purpose of this building is a distribution warehouse the architectural theme of the building fits the proposed function.

#### Architectural interest

Given the proposed function of the primary structure the façade does provide architectural interest to the site. The three storefronts will have a varied use of color and materials, using tinted and spandrel glass with slightly elevated roof lines.

#### **Building design**

The façade of the primary structure conforms with other buildings in the zoning district and the design does its best to avoid being monotonous while still providing continuity. The exterior walls will contrast of a light, medium, and dark painted concrete. From the conceptual site plan, it appears that all mechanical equipment will be stored at the rear of the building, but this should be confirmed. There does not appear to be any rooftop mounted mechanical equipment.