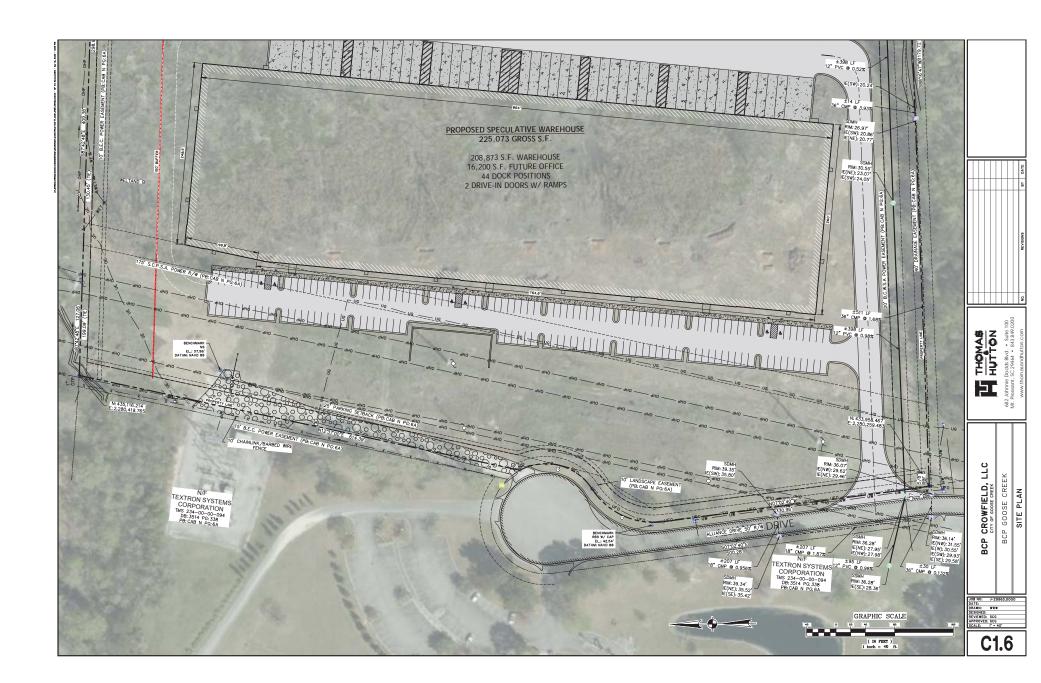

#### Site design

As the site is adjacent to a residential use it is critical that the site maintains the proper buffers. The required buffer type is a Type 4 buffer for an LI property that is adjacent to a Single-Family Residential Use. The conceptual site plan for this applicant shows a 100-foot buffer along the rear and side of the residential abutting parcels. There are some wetlands that make up the buffer to the rear of the property, which will limit the number and species of trees able to put into the buffer. This could be accounted for by shifting some of those to increase the density of the buffer adjacent to the Berkeley County R-1 zoning district to shield future residential development. The applicant did not provide a landscape plan.

#### **Site Elements**

The proposed structure will accommodate 190 parking spaces to the front of the property and 46 trailer spaces at the rear. The applicant proposes 44 dock doors and 2 drive-in doors at the rear of the structure, not facing the right-of-way. As it is not known the tenancy of the building yet, the Zoning Administrator has approved the number of parking in the front of the building, given that the applicant works with staff to meet landscaping requirements. It is not clear from the conceptual site plan were the refuse collection will be located.