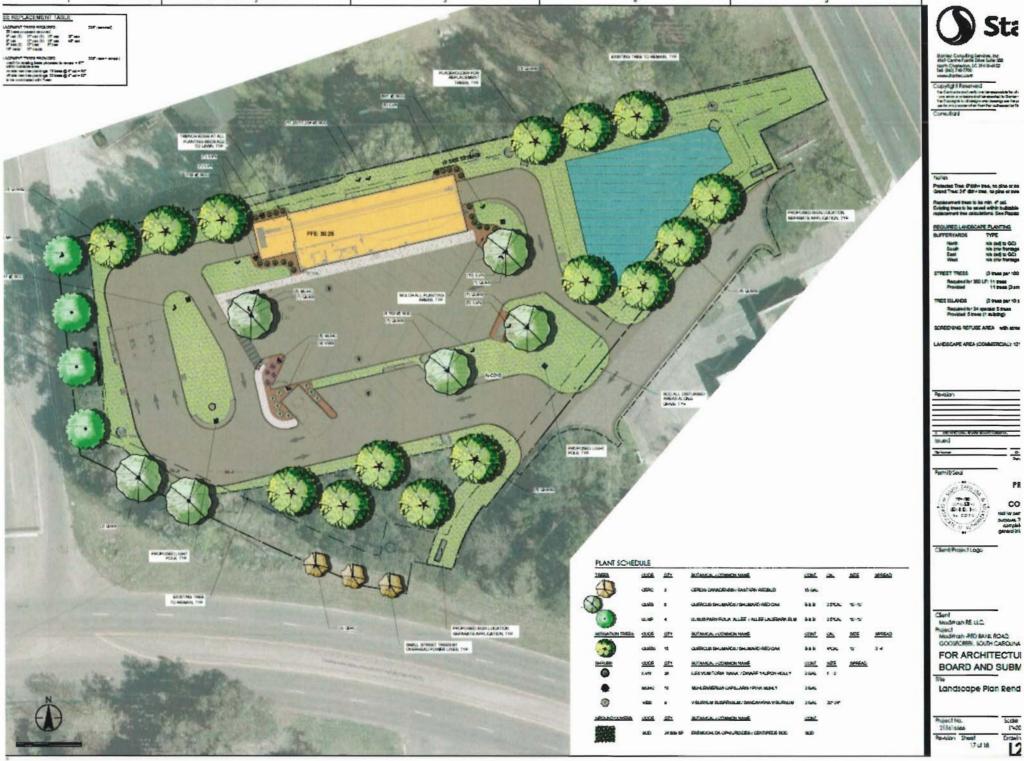

#### Site design

The primary structure of the building will be pushed back to the side of the property line which will provide for ample visual appeal of the structure. The detention pond at the Red Bank Road street frontage will provide a scenic buffer between the primary structure and the roadway. The point of access for the site will be from the existing Parker's Kitchen enabling smoother traffic flow from Red Bank Road (see proposed access easement). Several existing trees will remain on the site, several of which will contribute to the minimum landscaping requirements.

#### Site design

As the site is adjacent to a residential use it is critical that the site maintains the proper buffers. The required buffer type is a Type 4 buffer for an LI property that is adjacent to a Single-Family Residential Use. The conceptual site plan for this applicant shows a 100-foot buffer along the rear and side of the residential abutting parcels. There are some wetlands that make up the buffer to the rear of the property, which will limit the number and species of trees able to put into the buffer. This could be accounted for by shifting some of those to increase the density of the buffer adjacent to the Berkeley County R-1 zoning district to shield future residential development. The applicant did not provide a landscape plan.