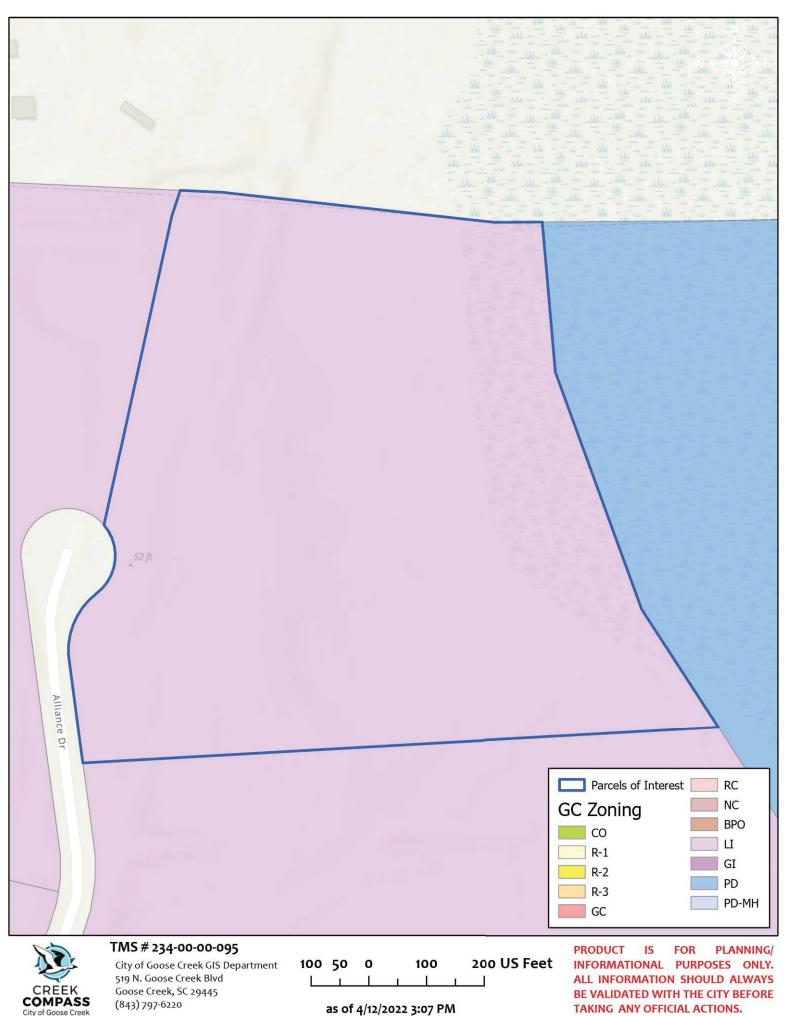

#### **General Conformance Analysis**

- 1. The proposal is for the construction of a new 225,073 SF speculative warehouse/distribution warehouse with office space located on TMS# 234-00-00-095. The parcel is 22.82 acres on a cleared lot and is zoned Light Industrial (LI). The proposed use is an approved use by right for the zoning classification.
- 2. The site of this development is located of off Alliance Drive and abuts the following zoning classifications:
  - a. North: Berkeley County R2 (two parcels)
  - b. South: Light Industrial (LI)
  - c. East: Goose Creek PD (Residential)
  - d. West: Light Industrial (LI)
- 3. The proposed plan appears to meet all standards by zone for the LI zoning district as outlined in Appendix D of the Zoning and Land Use Ordinance.
- 4. An initial review of the property indicates that a portion of the property is located in a floodway and wetland. A floodplain review will need to be conducted by staff after ARB approval.

#### Site design

As the site is adjacent to a residential use it is critical that the site maintains the proper buffers. The required buffer type is a Type 4 buffer for an LI property that is adjacent to a Single-Family Residential Use. The conceptual site plan for this applicant shows a 100-foot buffer along the rear and side of the residential abutting parcels. There are some wetlands that make up the buffer to the rear of the property, which will limit the number and species of trees able to put into the buffer. This could be accounted for by shifting some of those to increase the density of the buffer adjacent to the Berkeley County R-1 zoning district to shield future residential development. The applicant did not provide a landscape plan.