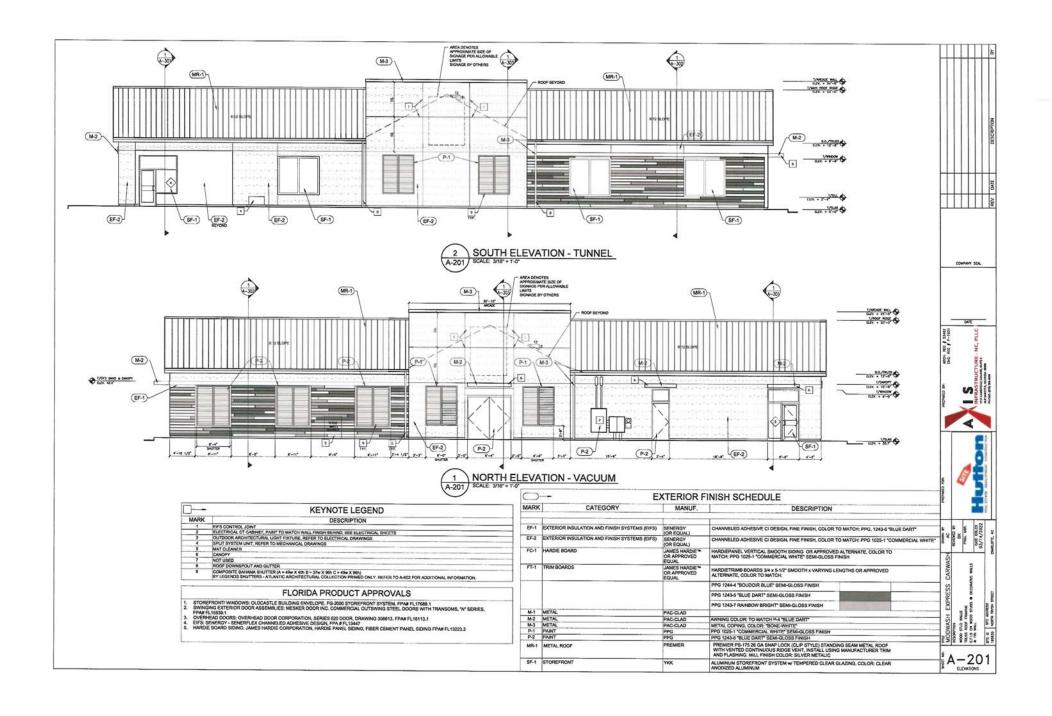

#### Architectural theme

The proposed site incorporates the existing natural setting into the overall design concept providing sodded areas and landscaping within the development. The applicant proposes using white-semi gloss brick wainscot at the base of the building with white EIFS above the brick. On the lobby and exit elevations of the primary structure the applicant is proposing a Hardie board accent mosaic wall of three colors. This mix of building materials and colors will provide for variation and interest of the built environment.

#### Architectural interest

The façade of the south elevation of the primary structure incorporates variations in changes in colors, roofline, and materials at a minimum of every 30 feet. The mosaic at the tunnel exit and lobby elevation will provide a key architectural interest point for the entire façade of the building.

#### **Building design**

The scale and the proportion of the primary structure conforms with other buildings in the area. The proposed design of the building tends to long and uninteresting roof lines of silver metal. There are opportunities to improve the overall design of the building