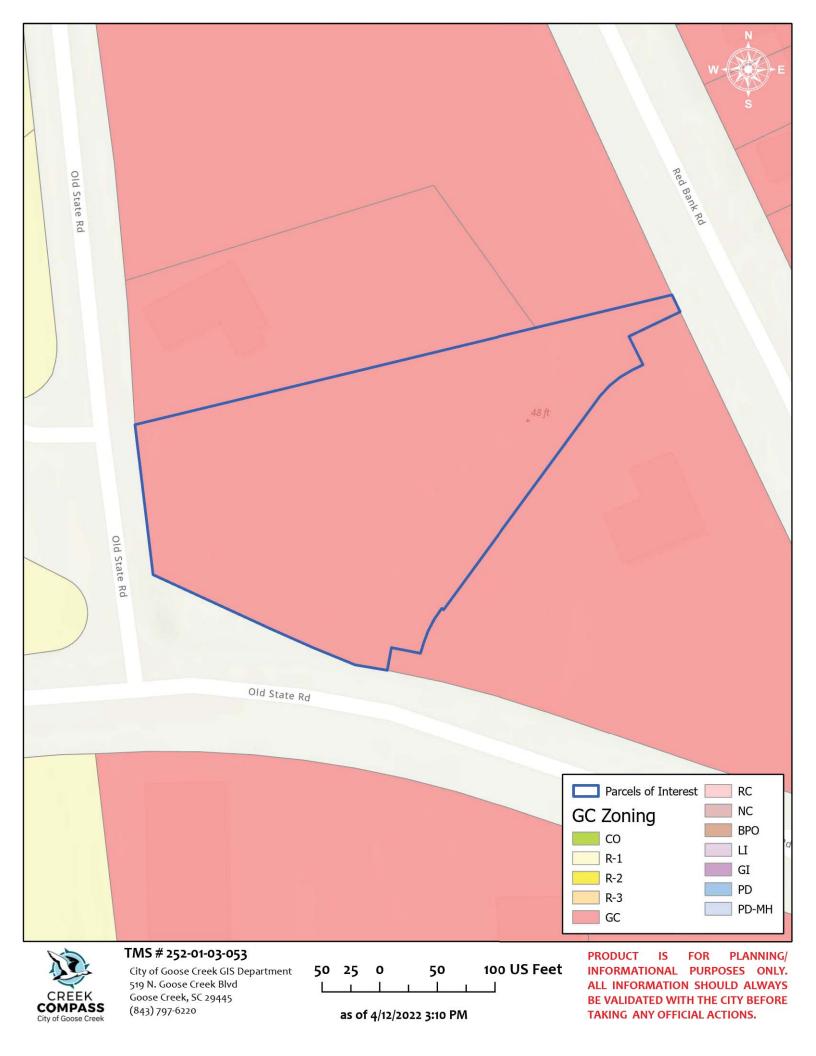

#### **General Conformance Analysis**

- 1. The proposal is for the construction of a new automatic car wash on TMS# 252-01-03-053 totaling 1.82 acres with 1.66 acres of disturbed area. The parcel is zoned General Commercial (GC), and this is an approved use by right for the zoning classification.
- 2. The site of this development has some street frontage along Red Bank Road, but the majority of the street frontage is on Old State Road with access through the lot with Parker's Kitchen. (See site map attached)
- 3. The proposed site plan appears to meet all standards by zone for the GC zoning district as outlined in Appendix D of the Zoning and Land Use Ordinance.