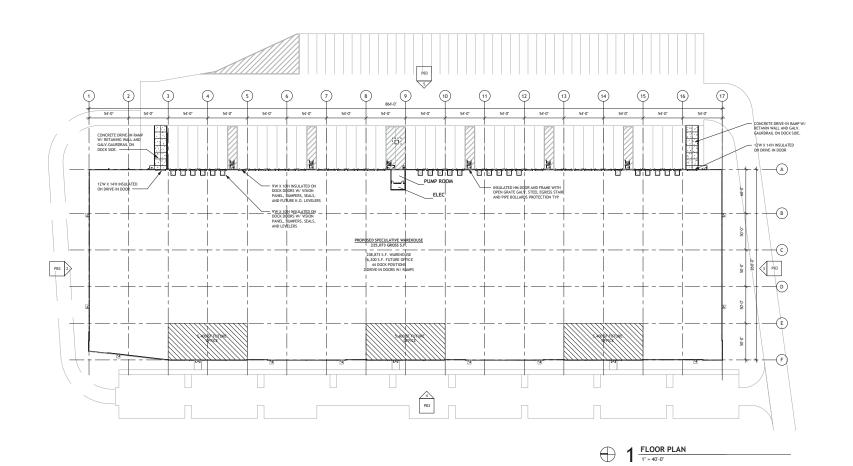

#### **General Conformance Analysis**

- 1. The proposal is for the construction of a new 225,073 SF speculative warehouse/distribution warehouse with office space located on TMS# 234-00-00-095. The parcel is 22.82 acres on a cleared lot and is zoned Light Industrial (LI). The proposed use is an approved use by right for the zoning classification.
- 2. The site of this development is located of off Alliance Drive and abuts the following zoning classifications:
  - a. North: Berkeley County R2 (two parcels)
  - b. South: Light Industrial (LI)
  - c. East: Goose Creek PD (Residential)
  - d. West: Light Industrial (LI)
- 3. The proposed plan appears to meet all standards by zone for the LI zoning district as outlined in Appendix D of the Zoning and Land Use Ordinance.
- 4. An initial review of the property indicates that a portion of the property is located in a floodway and wetland. A floodplain review will need to be conducted by staff after ARB approval.

#### **Site Elements**

The proposed structure will accommodate 190 parking spaces to the front of the property and 46 trailer spaces at the rear. The applicant proposes 44 dock doors and 2 drive-in doors at the rear of the structure, not facing the right-of-way. As it is not known the tenancy of the building yet, the Zoning Administrator has approved the number of parking in the front of the building, given that the applicant works with staff to meet landscaping requirements. It is not clear from the conceptual site plan were the refuse collection will be located.