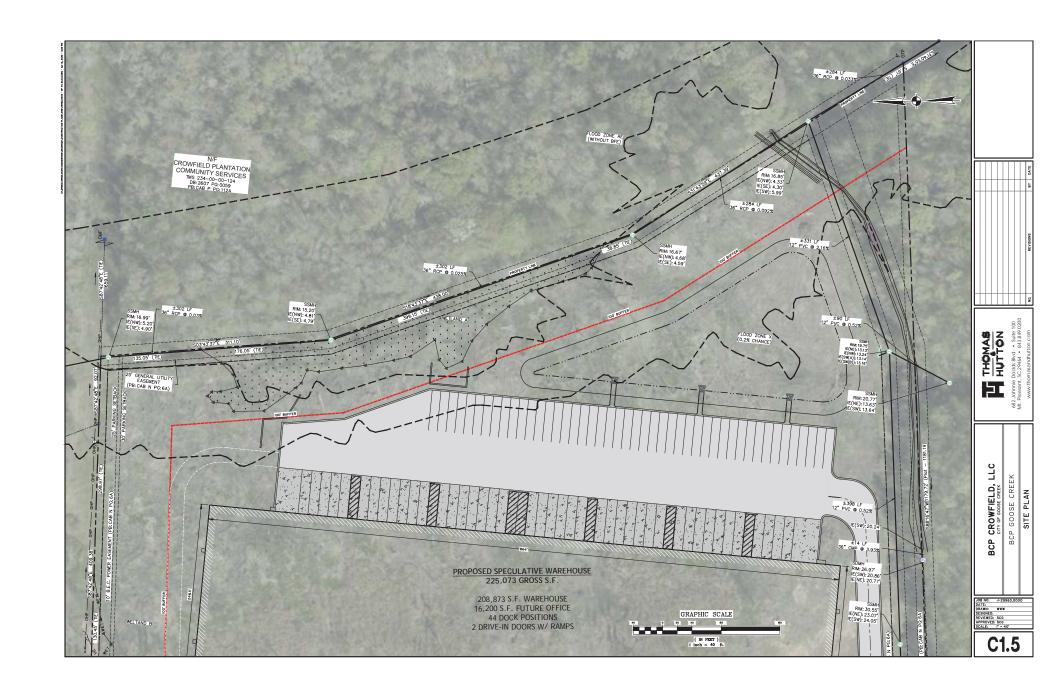

#### **General Conformance Analysis**

- 1. The proposal is for the construction of a new 225,073 SF speculative warehouse/distribution warehouse with office space located on TMS# 234-00-00-095. The parcel is 22.82 acres on a cleared lot and is zoned Light Industrial (LI). The proposed use is an approved use by right for the zoning classification.
- 2. The site of this development is located of off Alliance Drive and abuts the following zoning classifications:
  - a. North: Berkeley County R2 (two parcels)
  - b. South: Light Industrial (LI)
  - c. East: Goose Creek PD (Residential)
  - d. West: Light Industrial (LI)
- 3. The proposed plan appears to meet all standards by zone for the LI zoning district as outlined in Appendix D of the Zoning and Land Use Ordinance.
- 4. An initial review of the property indicates that a portion of the property is located in a floodway and wetland. A floodplain review will need to be conducted by staff after ARB approval.

#### Site design

As the site is adjacent to a residential use it is critical that the site maintains the proper buffers. The required buffer type is a Type 4 buffer for an LI property that is adjacent to a Single-Family Residential Use. The conceptual site plan for this applicant shows a 100-foot buffer along the rear and side of the residential abutting parcels. There are some wetlands that make up the buffer to the rear of the property, which will limit the number and species of trees able to put into the buffer. This could be accounted for by shifting some of those to increase the density of the buffer adjacent to the Berkeley County R-1 zoning district to shield future residential development. The applicant did not provide a landscape plan.

#### **Site Elements**

The proposed structure will accommodate 190 parking spaces to the front of the property and 46 trailer spaces at the rear. The applicant proposes 44 dock doors and 2 drive-in doors at the rear of the structure, not facing the right-of-way. As it is not known the tenancy of the building yet, the Zoning Administrator has approved the number of parking in the front of the building, given that the applicant works with staff to meet landscaping requirements. It is not clear from the conceptual site plan were the refuse collection will be located.