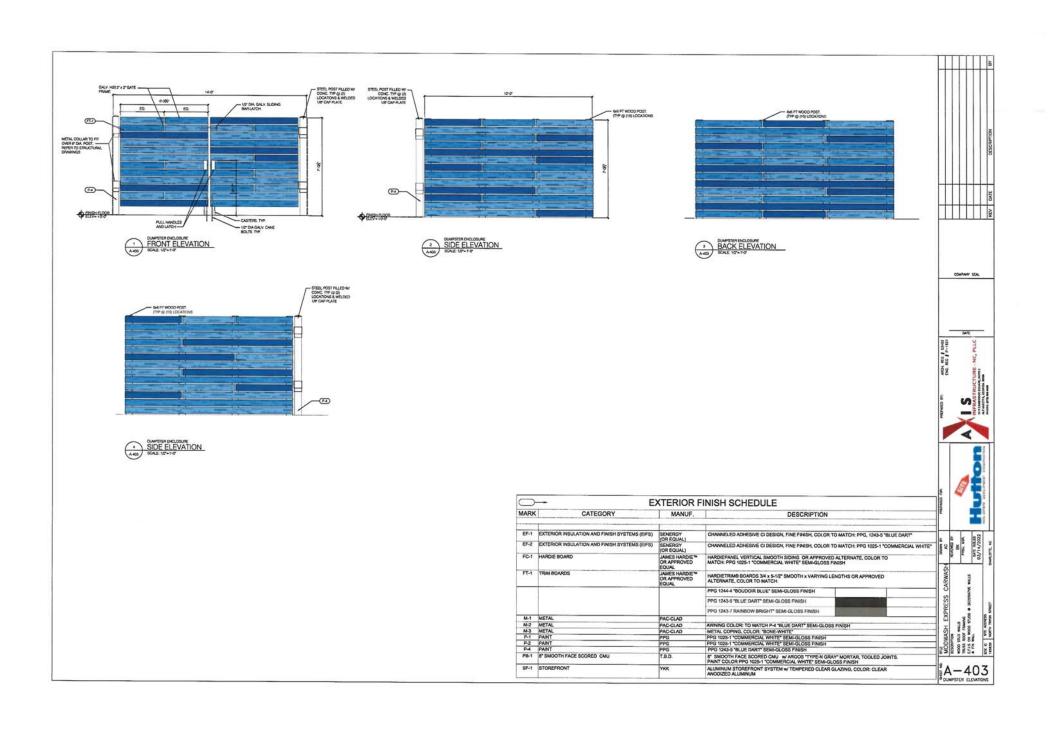

#### Site Elements

After comments by staff the applicant provided the dimensions for a dumpster enclosure and stated that the materials and color would match the façade of the building.