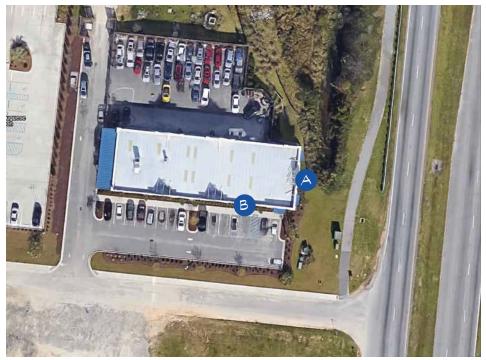

## C CLASSIC COLLISION

405 N Goose Creek Blvd. Goose Creek, SC 29445

SITE PLAN

Client

Classic Collision

Location

405 N Goose Creek Blvd Goose Creek, SC 29445

CAROLINA SIGN © 779.SIGN