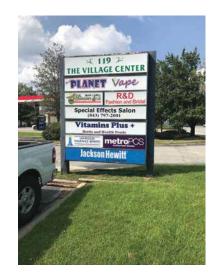

# 2022-013SIG Hello Cutie

| OFFICE USE                                | ONLY |
|-------------------------------------------|------|
| PERMIT #.<br>AMOUNT DUE: \$<br>DATE PAID: |      |

119-F N Goose Creek Blvd. Goose Creek, SC 29445

Client:

Hello Cutie

Location

119-F N Goose Crek Blvd Goose Creek, SC 29445

CAROLINA SIGNC2 779.SIGN

107 St. James Ave Ste A2 Goose Creek, SC 29445 843-779-7446 carolinasignco.com