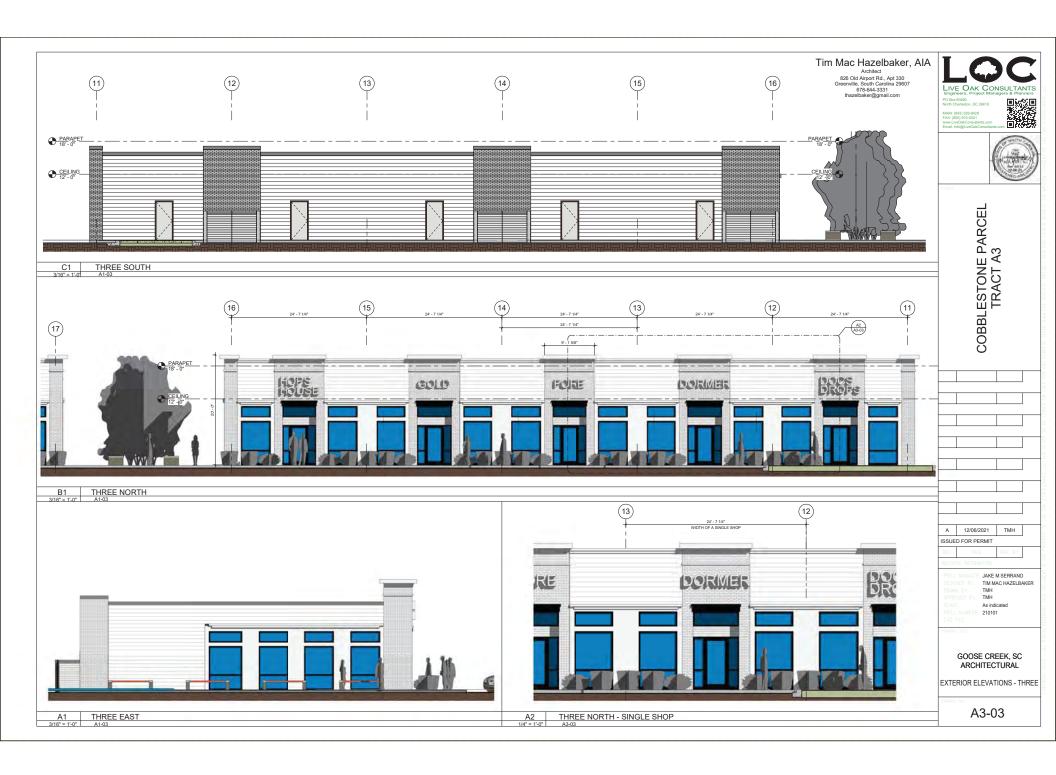

A 12/06/2021 TMH
ISSUED FOR PERMIT

PROJ. NUMBER: 210101

COBBLESTONE PARCEL TRACT A3 GOOSE CREEK, SC ARCHITECTURAL

VIEWS - THREE

A7-03

Tim Mac Hazelbaker, AIA
Architect
826 Old Apport Rd., Apt 330
Greenville, South Carolina 25607
reenville Apport Rd., Apt 330
Greenville South Carolina 25607