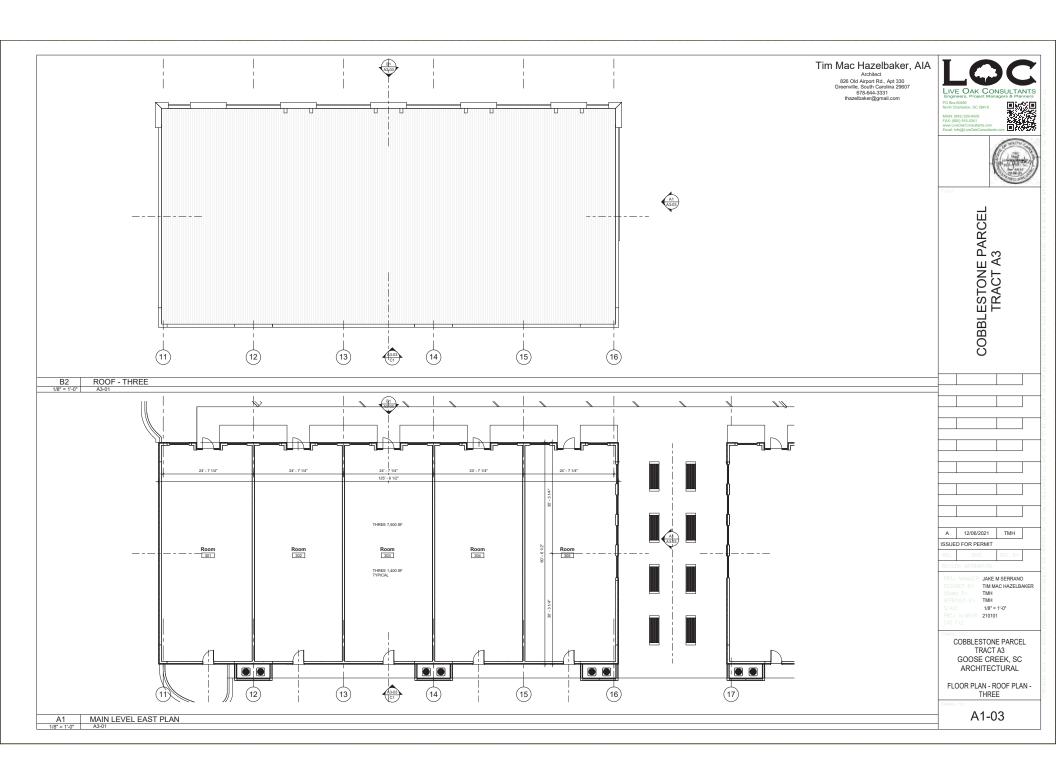

### TRACT A3 COBBLESTONE PARCEL

### ST JAMES AVE GOOSE CREEK, SC 29486

**DECEMBER 6, 2021** 

TMH PROJECT NUMBER: 210101

LOC PROJECT NUMBER: 2021000

| DRAWING INDEX |                                |                  |  |
|---------------|--------------------------------|------------------|--|
| SHEET         |                                | SHEET ISSUE      |  |
| NUMBER        | SHEET NAME                     | DATE             |  |
|               |                                |                  |  |
| A0-01         | COVER SHEET                    | DECEMBER 6, 2021 |  |
| A0-02         | OVERALL SITE PLAN              | 12/06/21         |  |
| A0-03         | LIFE SAFETY CODE-ANALYSIS      | 12/06/21         |  |
| A1-01         | FLOOR PLAN - ROOF PLAN - ONE   | 12/06/21         |  |
| A1-02         | FLOOR PLAN - ROOF PLAN - TWO   | 12/06/21         |  |
| A1-03         | FLOOR PLAN - ROOF PLAN - THREE | 12/06/21         |  |
| A3-01         | EXTERIOR ELEVATIONS - ONE      | 12/06/21         |  |
| A3-02         | EXTERIOR ELEVATIONS - TWO      | 12/06/21         |  |
| A3-03         | EXTERIOR ELEVATIONS - THREE    | 12/06/21         |  |
| A7-01         | VIEWS - ONE                    | 12/06/21         |  |
| A7-02         | VIEWS - TW0                    | 12/06/21         |  |
| A7-03         | VIEWS - THREE                  | 12/06/21         |  |
| A7-04         | VIEWS - SITE                   | 12/06/21         |  |
| A7-05         | 3D OVERALL SITE VIEW           | 12/06/21         |  |
| A7-06         | OVERALL SITE RENDERING         | 12/06/21         |  |
| A7-07         | SITE VIEW RENDERINGS           | 12/06/21         |  |
| A7-08         | ONE RENDERINGS                 | 12/06/21         |  |
| A7-09         | TWO RENDERINGS                 | 12/06/21         |  |
|               |                                |                  |  |