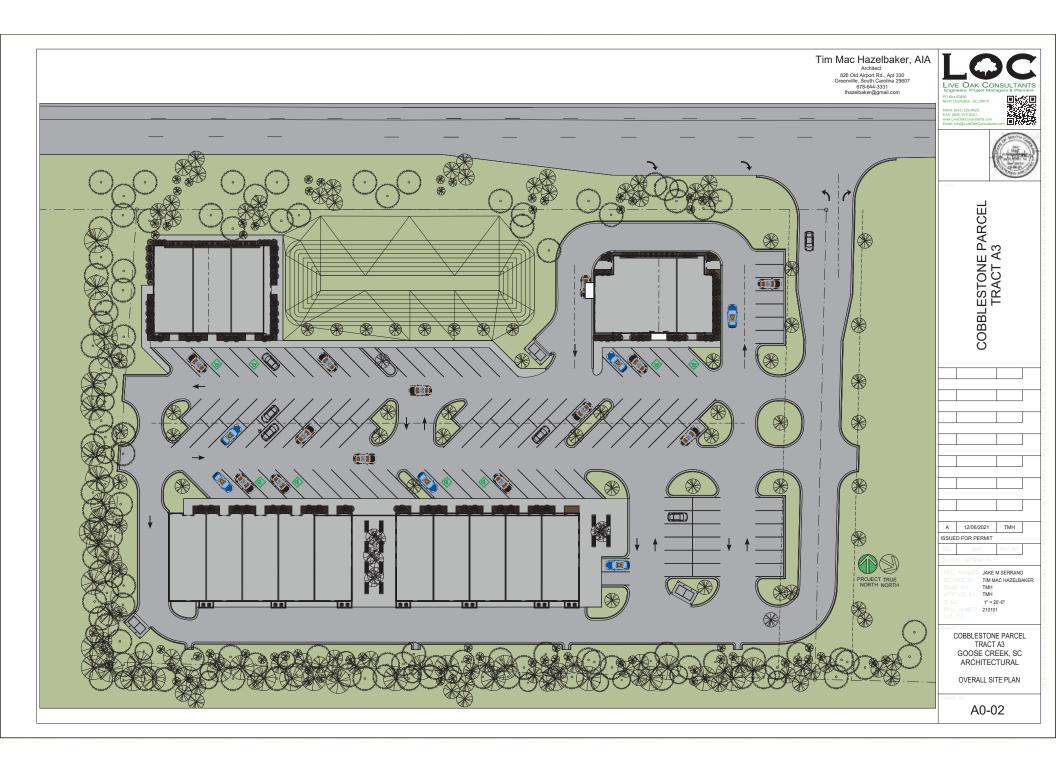

### TRACT A3 COBBLESTONE PARCEL

### ST JAMES AVE GOOSE CREEK, SC 29486

**DECEMBER 6, 2021** 

TMH PROJECT NUMBER: 210101

LOC PROJECT NUMBER: 2021000

| DRAWING INDEX |                                |                  |  |
|---------------|--------------------------------|------------------|--|
| SHEET         |                                | SHEET ISSUE      |  |
| NUMBER        | SHEET NAME                     | DATE             |  |
|               |                                |                  |  |
| A0-01         | COVER SHEET                    | DECEMBER 6, 2021 |  |
| A0-02         | OVERALL SITE PLAN              | 12/06/21         |  |
| A0-03         | LIFE SAFETY CODE-ANALYSIS      | 12/06/21         |  |
| A1-01         | FLOOR PLAN - ROOF PLAN - ONE   | 12/06/21         |  |
| A1-02         | FLOOR PLAN - ROOF PLAN - TWO   | 12/06/21         |  |
| A1-03         | FLOOR PLAN - ROOF PLAN - THREE | 12/06/21         |  |
| A3-01         | EXTERIOR ELEVATIONS - ONE      | 12/06/21         |  |
| A3-02         | EXTERIOR ELEVATIONS - TWO      | 12/06/21         |  |
| A3-03         | EXTERIOR ELEVATIONS - THREE    | 12/06/21         |  |
| A7-01         | VIEWS - ONE                    | 12/06/21         |  |
| A7-02         | VIEWS - TW0                    | 12/06/21         |  |
| A7-03         | VIEWS - THREE                  | 12/06/21         |  |
| A7-04         | VIEWS - SITE                   | 12/06/21         |  |
| A7-05         | 3D OVERALL SITE VIEW           | 12/06/21         |  |
| A7-06         | OVERALL SITE RENDERING         | 12/06/21         |  |
| A7-07         | SITE VIEW RENDERINGS           | 12/06/21         |  |
| A7-08         | ONE RENDERINGS                 | 12/06/21         |  |
| A7-09         | TWO RENDERINGS                 | 12/06/21         |  |
|               |                                |                  |  |