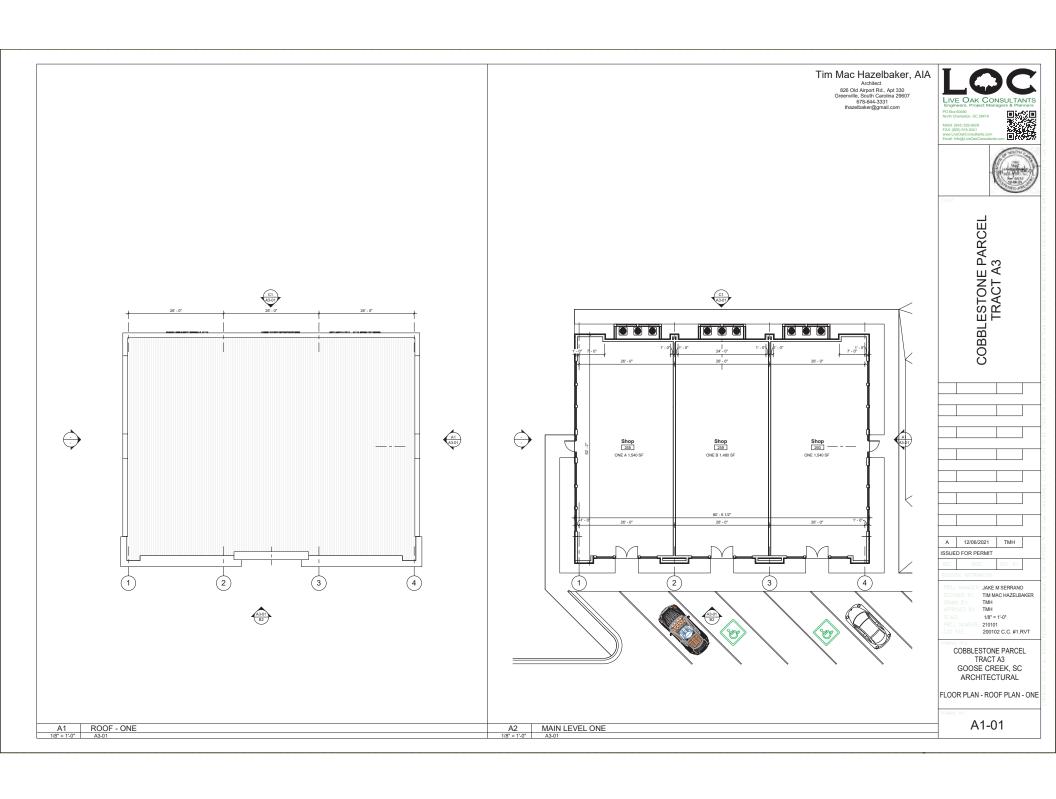

### TRACT A3 COBBLESTONE PARCEL

### ST JAMES AVE GOOSE CREEK, SC 29486

**DECEMBER 6, 2021** 

TMH PROJECT NUMBER: 210101

LOC PROJECT NUMBER: 2021000

| DRAWING INDEX |                                |                  |  |
|---------------|--------------------------------|------------------|--|
| SHEET         |                                | SHEET ISSUE      |  |
| NUMBER        | SHEET NAME                     | DATE             |  |
|               |                                |                  |  |
| A0-01         | COVER SHEET                    | DECEMBER 6, 2021 |  |
| A0-02         | OVERALL SITE PLAN              | 12/06/21         |  |
| A0-03         | LIFE SAFETY CODE-ANALYSIS      | 12/06/21         |  |
| A1-01         | FLOOR PLAN - ROOF PLAN - ONE   | 12/06/21         |  |
| A1-02         | FLOOR PLAN - ROOF PLAN - TWO   | 12/06/21         |  |
| A1-03         | FLOOR PLAN - ROOF PLAN - THREE | 12/06/21         |  |
| A3-01         | EXTERIOR ELEVATIONS - ONE      | 12/06/21         |  |
| A3-02         | EXTERIOR ELEVATIONS - TWO      | 12/06/21         |  |
| A3-03         | EXTERIOR ELEVATIONS - THREE    | 12/06/21         |  |
| A7-01         | VIEWS - ONE                    | 12/06/21         |  |
| A7-02         | VIEWS - TW0                    | 12/06/21         |  |
| A7-03         | VIEWS - THREE                  | 12/06/21         |  |
| A7-04         | VIEWS - SITE                   | 12/06/21         |  |
| A7-05         | 3D OVERALL SITE VIEW           | 12/06/21         |  |
| A7-06         | OVERALL SITE RENDERING         | 12/06/21         |  |
| A7-07         | SITE VIEW RENDERINGS           | 12/06/21         |  |
| A7-08         | ONE RENDERINGS                 | 12/06/21         |  |
| A7-09         | TWO RENDERINGS                 | 12/06/21         |  |
|               |                                |                  |  |