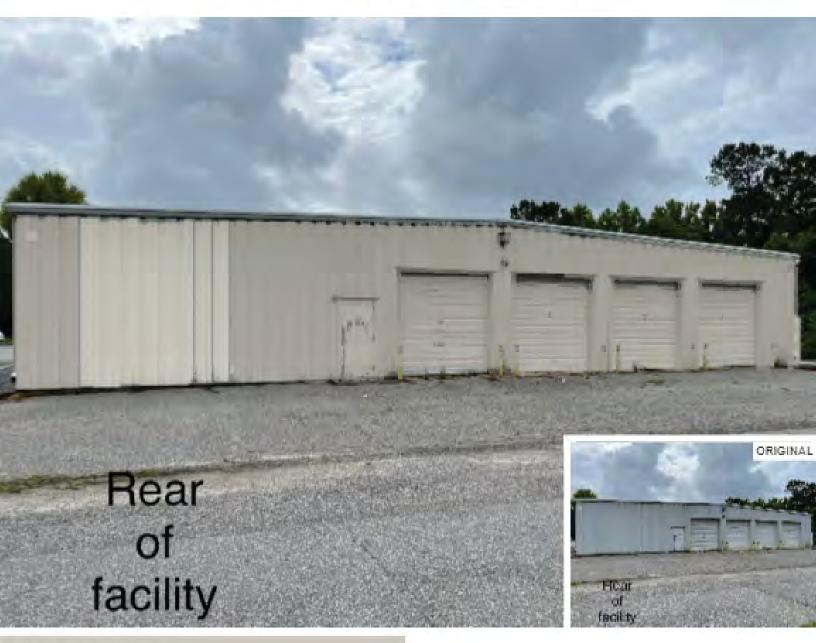

## 3. Side of facility

SW 7015

Repose Gray Locator Number: 244-C1

Actual color may vary from on-screen representation. To confirm your color choices prior to purchase, please view a physical color chip, color card, or painted sample.