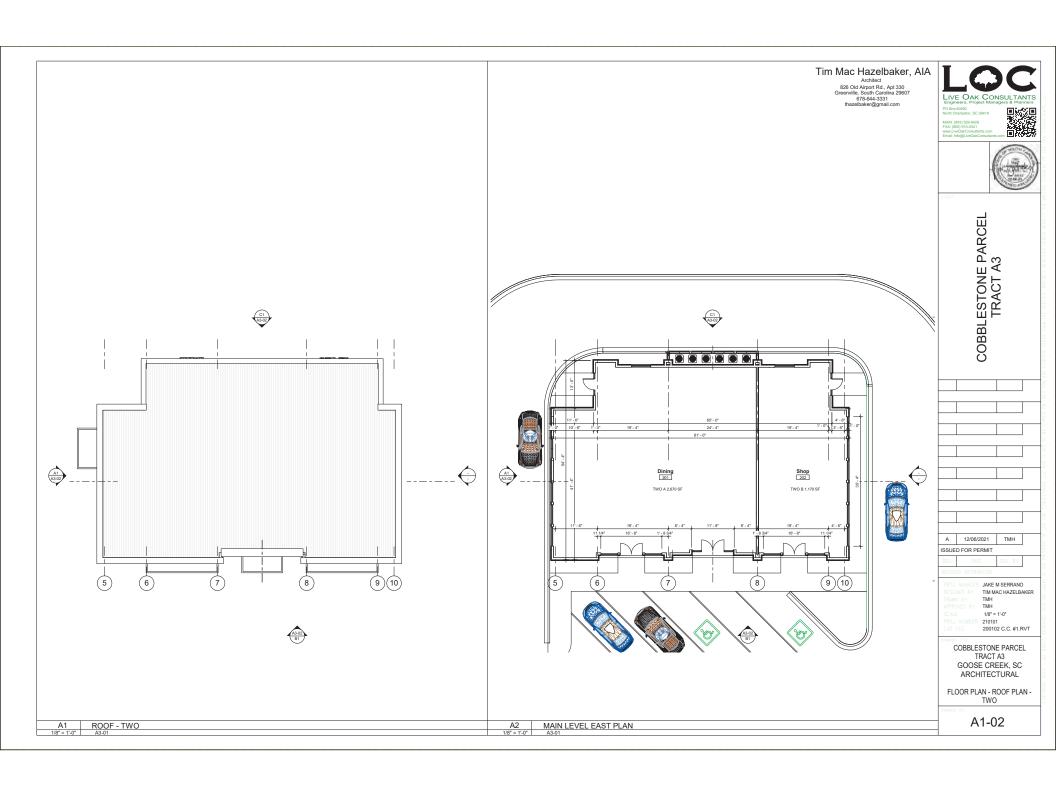

### TRACT A3 COBBLESTONE PARCEL

### ST JAMES AVE GOOSE CREEK, SC 29486

**DECEMBER 6, 2021** 

TMH PROJECT NUMBER: 210101

LOC PROJECT NUMBER: 2021000

| DRAWING INDEX |                                |                  |  |
|---------------|--------------------------------|------------------|--|
| SHEET         |                                | SHEET ISSUE      |  |
| NUMBER        | SHEET NAME                     | DATE             |  |
|               |                                |                  |  |
| A0-01         | COVER SHEET                    | DECEMBER 6, 2021 |  |
| A0-02         | OVERALL SITE PLAN              | 12/06/21         |  |
| A0-03         | LIFE SAFETY CODE-ANALYSIS      | 12/06/21         |  |
| A1-01         | FLOOR PLAN - ROOF PLAN - ONE   | 12/06/21         |  |
| A1-02         | FLOOR PLAN - ROOF PLAN - TWO   | 12/06/21         |  |
| A1-03         | FLOOR PLAN - ROOF PLAN - THREE | 12/06/21         |  |
| A3-01         | EXTERIOR ELEVATIONS - ONE      | 12/06/21         |  |
| A3-02         | EXTERIOR ELEVATIONS - TWO      | 12/06/21         |  |
| A3-03         | EXTERIOR ELEVATIONS - THREE    | 12/06/21         |  |
| A7-01         | VIEWS - ONE                    | 12/06/21         |  |
| A7-02         | VIEWS - TW0                    | 12/06/21         |  |
| A7-03         | VIEWS - THREE                  | 12/06/21         |  |
| A7-04         | VIEWS - SITE                   | 12/06/21         |  |
| A7-05         | 3D OVERALL SITE VIEW           | 12/06/21         |  |
| A7-06         | OVERALL SITE RENDERING         | 12/06/21         |  |
| A7-07         | SITE VIEW RENDERINGS           | 12/06/21         |  |
| A7-08         | ONE RENDERINGS                 | 12/06/21         |  |
| A7-09         | TWO RENDERINGS                 | 12/06/21         |  |
|               |                                |                  |  |