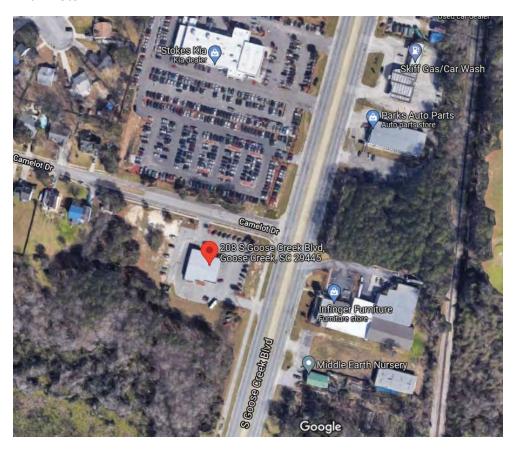

Town of Goose Creek

**ARB Submission** 

TMS # 2431601048

Address: 208 South Goose Creek Blvd. Goose Creek, SC 29445

Zoning: Goose Creek – GC

Arial Photo:

18"-24" 24"-36" Cont. Space 36" O.C 18"-24" 12"-18" Cont. Space 18" O.C 18"-24" 12"-18" Cont. Space 24" O.C