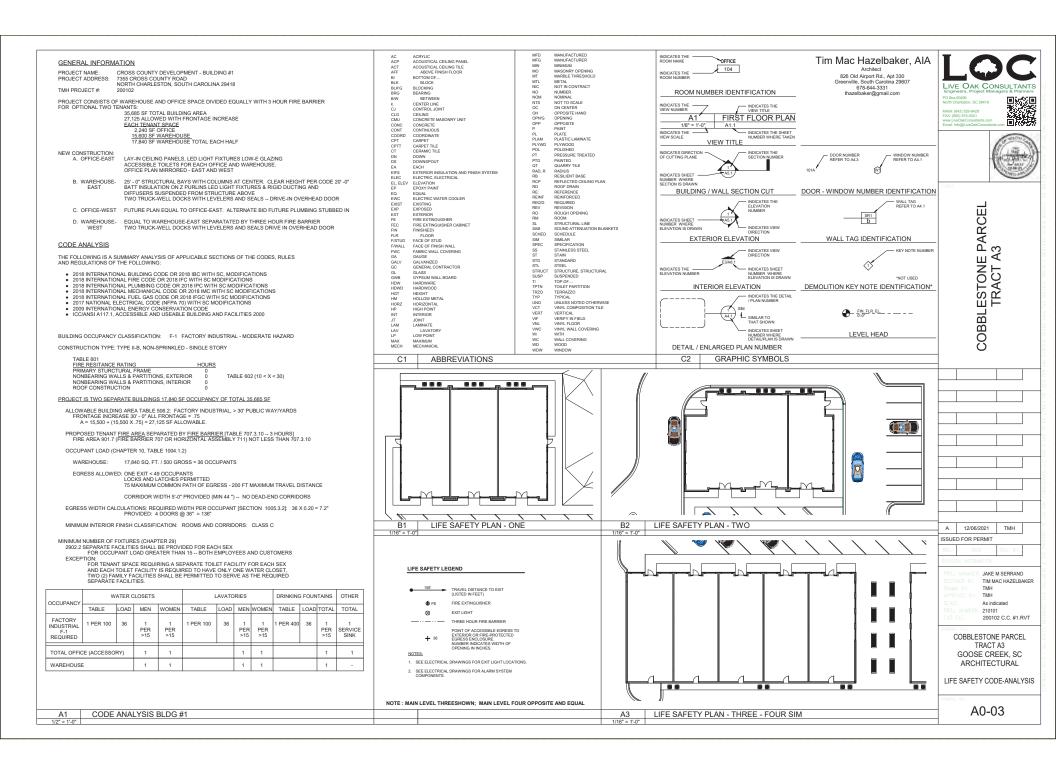

### TRACT A3 COBBLESTONE PARCEL

### ST JAMES AVE GOOSE CREEK, SC 29486

**DECEMBER 6, 2021** 

TMH PROJECT NUMBER: 210101

LOC PROJECT NUMBER: 2021000

| DRAWING INDEX |                                |                  |  |
|---------------|--------------------------------|------------------|--|
| SHEET         |                                | SHEET ISSUE      |  |
| NUMBER        | SHEET NAME                     | DATE             |  |
|               |                                |                  |  |
| A0-01         | COVER SHEET                    | DECEMBER 6, 2021 |  |
| A0-02         | OVERALL SITE PLAN              | 12/06/21         |  |
| A0-03         | LIFE SAFETY CODE-ANALYSIS      | 12/06/21         |  |
| A1-01         | FLOOR PLAN - ROOF PLAN - ONE   | 12/06/21         |  |
| A1-02         | FLOOR PLAN - ROOF PLAN - TWO   | 12/06/21         |  |
| A1-03         | FLOOR PLAN - ROOF PLAN - THREE | 12/06/21         |  |
| A3-01         | EXTERIOR ELEVATIONS - ONE      | 12/06/21         |  |
| A3-02         | EXTERIOR ELEVATIONS - TWO      | 12/06/21         |  |
| A3-03         | EXTERIOR ELEVATIONS - THREE    | 12/06/21         |  |
| A7-01         | VIEWS - ONE                    | 12/06/21         |  |
| A7-02         | VIEWS - TW0                    | 12/06/21         |  |
| A7-03         | VIEWS - THREE                  | 12/06/21         |  |
| A7-04         | VIEWS - SITE                   | 12/06/21         |  |
| A7-05         | 3D OVERALL SITE VIEW           | 12/06/21         |  |
| A7-06         | OVERALL SITE RENDERING         | 12/06/21         |  |
| A7-07         | SITE VIEW RENDERINGS           | 12/06/21         |  |
| A7-08         | ONE RENDERINGS                 | 12/06/21         |  |
| A7-09         | TWO RENDERINGS                 | 12/06/21         |  |
|               |                                |                  |  |