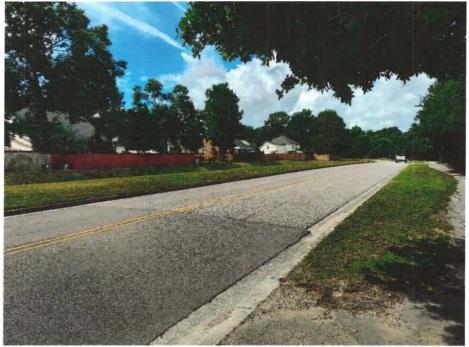

The Goose Creek Heating and Air Hamlet Circle project is situated on a 3.0 acre parcel, TMS #243-09-02-003 in the City of Goose Creek. The site is zoned Planned Development (PD) for commercial use, is currently mostly cleared with one (1) existing building, two (2) existing driveways with security fencing, utility services and formerly housed additional small buildings which have previously been demolished. Improvements include the construction of a new approx. 9,600 SF office/warehouse building, employee parking, stormwater pond BMP, and landscaping. The site currently has existing storm sewer infrastructure which is intended to remain with some modification to facilitate the proposed grades and new pond BMP. The project requires approx. 0.9 acres of disturbance and proposes an increase of approx. 0.6 acres of impervious area.