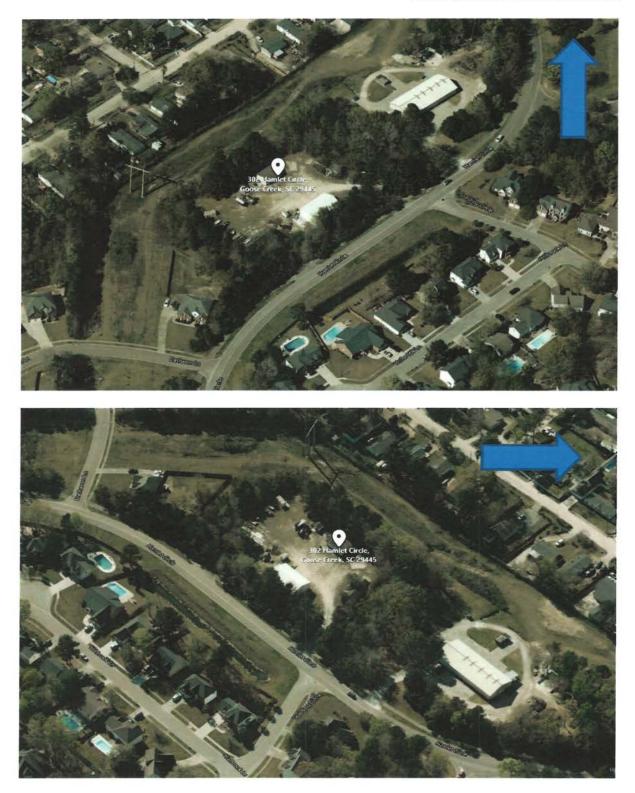

RE: Goose Creek Heating and Air Hamlet Circle – City of Goose Creek TMS # 243-09-02-003 Goose Creek ARB Submittal

Dear Lili:

Attached please find in PDF format (1) 24"x36" Civil Plan Set, (1) 24"x36" Architectural Plan Set, (1) Goose Creek ARB Application, (1) Aerial Photos, (1) Adj. Property Photos, and (1) Architectural Rendering, hereby provided for Goose Creek ARB review. The next available meeting date is requested anticipated to be Nov. 15<sup>th</sup>, 2021.

The Goose Creek Heating and Air Hamlet Circle project is situated on a 3.0 acre parcel, TMS #243-09-02-003 in the City of Goose Creek. The site is zoned Planned Development (PD) for commercial use, is currently mostly cleared with one (1) existing building, two (2) existing driveways with security fencing, utility services and formerly housed additional small buildings which have previously been demolished. Improvements include the construction of a new approx. 9,600 SF office/warehouse building, employee parking, stormwater pond BMP, and landscaping. The site currently has existing storm sewer infrastructure which is intended to remain with some modification to facilitate the proposed grades and new pond BMP. The project requires approx. 0.9 acres of disturbance and proposes an increase of approx. 0.6 acres of impervious area.