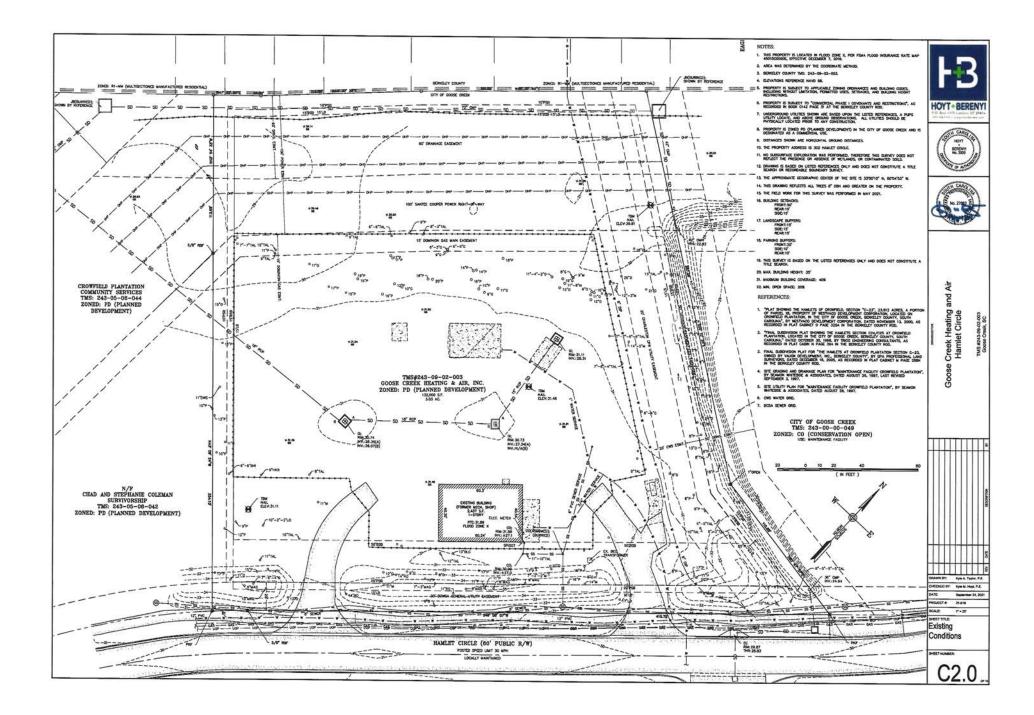

The Goose Creek Heating and Air Hamlet Circle project is situated on a 3.0 acre parcel, TMS #243-09-02-003 in the City of Goose Creek. The site is zoned Planned Development (PD) for commercial use, is currently mostly cleared with one (1) existing building, two (2) existing driveways with security fencing, utility services and formerly housed additional small buildings which have previously been demolished. Improvements include the construction of a new approx. 9,600 SF office/warehouse building, employee parking, stormwater pond BMP, and landscaping. The site currently has existing storm sewer infrastructure which is intended to remain with some modification to facilitate the proposed grades and new pond BMP. The project requires approx. 0.9 acres of disturbance and proposes an increase of approx. 0.6 acres of impervious area.