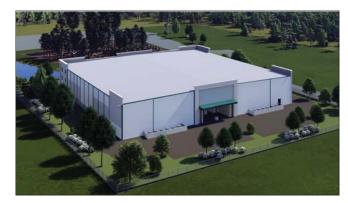

RE: Goose Creek Heating and Air Hamlet Circle – City of Goose Creek TMS # 243-09-02-003 Goose Creek ARB Submittal

Dear Lili:

Attached please find in PDF format (1) 24"x36" Civil Plan Set, (1) 24"x36" Architectural Plan Set, (1) Goose Creek ARB Application, (1) Aerial Photos, (1) Adj. Property Photos, and (1) Architectural Rendering, hereby provided for Goose Creek ARB review. The next available meeting date is requested anticipated to be Nov. 15<sup>th</sup>, 2021.

The Goose Creek Heating and Air Hamlet Circle project is situated on a 3.0 acre parcel, TMS #243-09-02-003 in the City of Goose Creek. The site is zoned Planned Development (PD) for commercial use, is currently mostly cleared with one (1) existing building, two (2) existing driveways with security fencing, utility services and formerly housed additional small buildings which have previously been demolished. Improvements include the construction of a new approx. 9,600 SF office/warehouse building, employee parking, stormwater pond BMP, and landscaping. The site currently has existing storm sewer infrastructure which is intended to remain with some modification to facilitate the proposed grades and new pond BMP. The project requires approx. 0.9 acres of disturbance and proposes an increase of approx. 0.6 acres of impervious area.