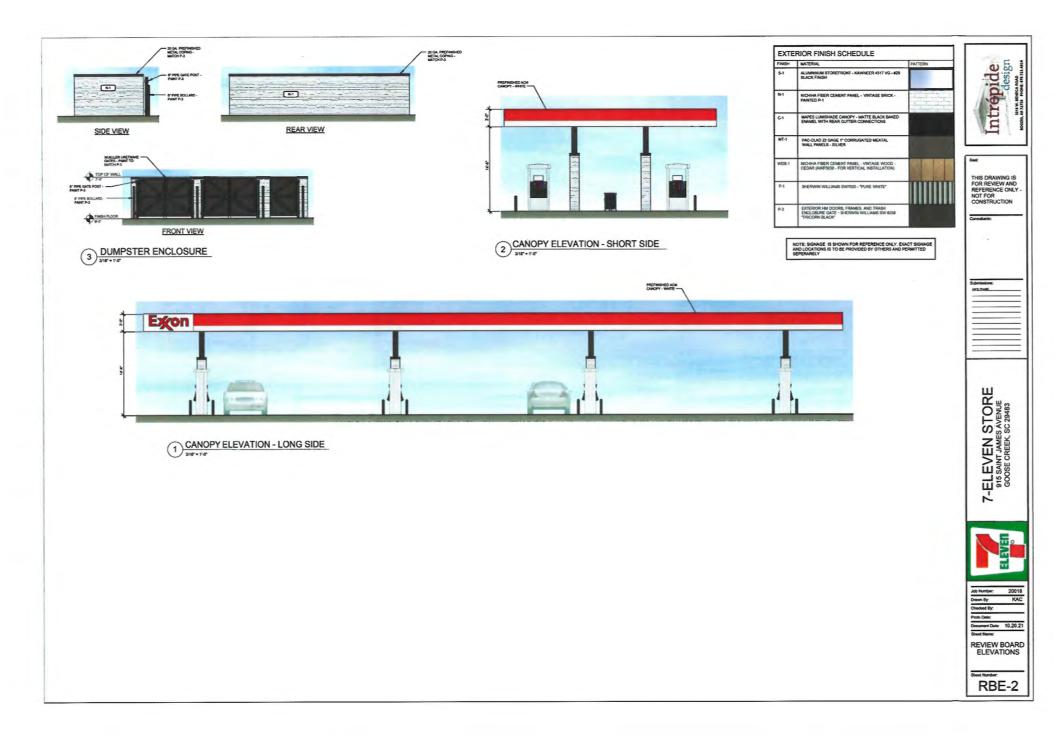

Sincerely,

Kyle A. Taylor, P.E. Senior VP of Engineering Hoyt + Berenyi KTaylor@HoytBerenyi.com

Copy: 21-018

PLAN VIEW

TYPICAL SECTION VIEW

DUMPSTER ENCLOSURE

TYPICAL FRAMING BEYOND

PANENT ST ASE COURSE (G.A.B.C.) SHALL MEET SOUTH CAROLINA PORTATION (SCOOT) STANDARD SPECIFICATIONS FOR COURSE SHALL BE APPLIED NO LESS THAN 4 DAYS AND NO DAYS AFTER THE APPLICATION OF PRIME COAT EXCEPT AS ARE SHALL MEET THE REG SHALL BE COMPACTED TO SEE MAXMAN DRY DEHEITY, AS THE STANDARD PROCTOR TEST & SHALL BE PROPARED THE STANDARD PROCTOR TEST & SHALL BE PROPARED L DETAIL IS PROVIDED FOR REFERENCE AS A DEDITION REPORT HAS NOT BEDI MINAGED, CONDACT WITH THE DEDITION REPORT BY OWNER FOR VERY ACTION. 5-5

## NOTE: 1. THIS RECTION SULL, BE USED FOR VEHICLAR RANP BITS WARRAUSE.

HOYT · BERENYI

COMER, AND SUD 23. CONTRACTOR IS ACCIPCIONELL FOR VISIPING COUNTS AND COMPTENS. THE IS TO INDUCE BUT IS NOT LIMITED TO RUNT COUNT, SCI, MULIO, ISSNE, MO ADRESS. 21. THERE SHALL BE NO SLASSTAVIDOR, BILLIOUS, OR ADDRESS WINDIT APPROVAL BY THE LANSING WADARDER.