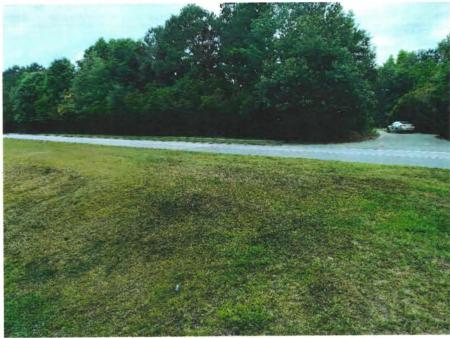

The Goose Creek Heating and Air Hamlet Circle project is situated on a 3.0 acre parcel, TMS #243-09-02-003 in the City of Goose Creek. The site is zoned Planned Development (PD) for commercial use, is currently mostly cleared with one (1) existing building, two (2) existing driveways with security fencing, utility services and formerly housed additional small buildings which have previously been demolished. Improvements include the construction of a new approx. 9,600 SF office/warehouse building, employee parking, stormwater pond BMP, and landscaping. The site currently has existing storm sewer infrastructure which is intended to remain with some modification to facilitate the proposed grades and new pond BMP. The project requires approx. 0.9 acres of disturbance and proposes an increase of approx. 0.6 acres of impervious area.