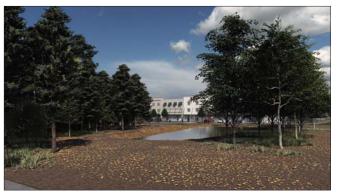

The Goose Creek Heating and Air Hamlet Circle project is situated on a 3.0 acre parcel, TMS #243-09-02-003 in the City of Goose Creek. The site is zoned Planned Development (PD) for commercial use, is currently mostly cleared with one (1) existing building, two (2) existing driveways with security fencing, utility services and formerly housed additional small buildings which have previously been demolished. Improvements include the construction of a new approx. 9,600 SF office/warehouse building, employee parking, stormwater pond BMP, and landscaping. The site currently has existing storm sewer infrastructure which is intended to remain with some modification to facilitate the proposed grades and new pond BMP. The project requires approx. 0.9 acres of disturbance and proposes an increase of approx. 0.6 acres of impervious area.