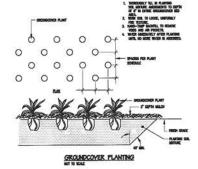

THE FIGHE CALIFORM OF STEL AS A RESEAT OF LINCOCOME ONDIATIONS AND ALL FOR DANIES SHALL BE THE REPORTED INTO OF THE LINEOCOME CONDUCTOR

15. AL GROADCOMER MINS TO BE PREPARED IN THE FOLLOWING MANAGER AND 5" COMPOSE AND TAL TO MANAGER 4" Before subware reference with composite 2.004-00114/02 restriction.

13. MY PLANTS LOCATE IN ORDER SUR SHALL BE REPORT SUR ORDER. IN, ALL PLANT MANDAL TO MEET OR EXCED AND STANDARDS.

IL APPLY HED COMMANDA MANTOR ("ROD" OR COMA) TO ALL PLANT HED ANDAL

IL ALL THEIR, SHELES, AND GROADCOMES MATERIAL SHALL BE PLATED WINES IN HOURS AFTER CELINGRY.

IL ALL ADEAS THAT ARE COTAINED BY CONSTRUCTION NODE OR CUTSEE THE LINET OF NORK SHALL BE REPARED. CAUCO, AND CRASHED. IN, ALL CREMENTING ALL ROLE IN AN INC. THE AMPLICULTS METALLID ANOLNO SHEAT AND TO RECEASED OF EXAMINES, ALL ROLE IN SCIE, AREAS IS TO BE CORE OF MARK, POXES SHALL BE MARTINED AND KEPT IN PLACE AT ALL THESE.