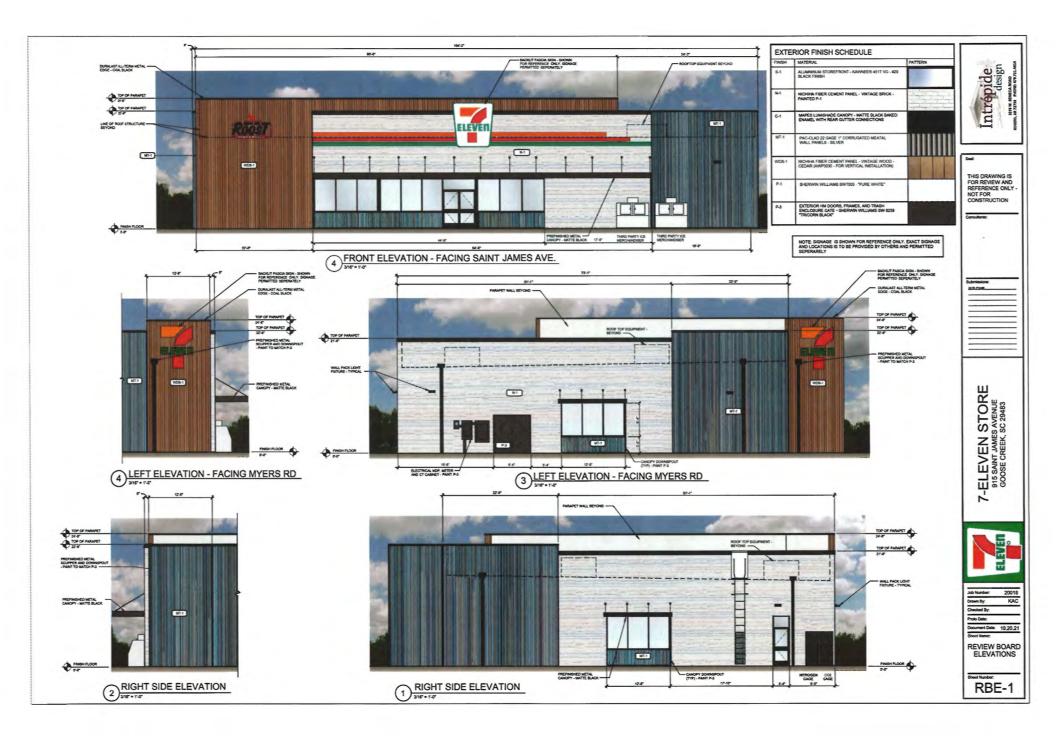

| approval<br>complete and accurate and that I am the owner of<br>perty to be posted and inspected, and the application |  |

Print name legibly:

9.22.14





MYERS RD.





MYERS RD.



MYERS RD.











# APPLICATION / INFORMATION SUMMARY

| DEPARTMENT OF PLANNING AND ZONING         843-797-6220 EXT. 1118           P.O. Drawer 1768         519 N. Goose Creek Blvd.         Goose Creek, South Carolina 29445-1768         www.cityofgoosecreek.com         Fax: 843-863-5208                                                                                                                                                                                                                                                                                                                                                                                    |                                                                                                                                    |