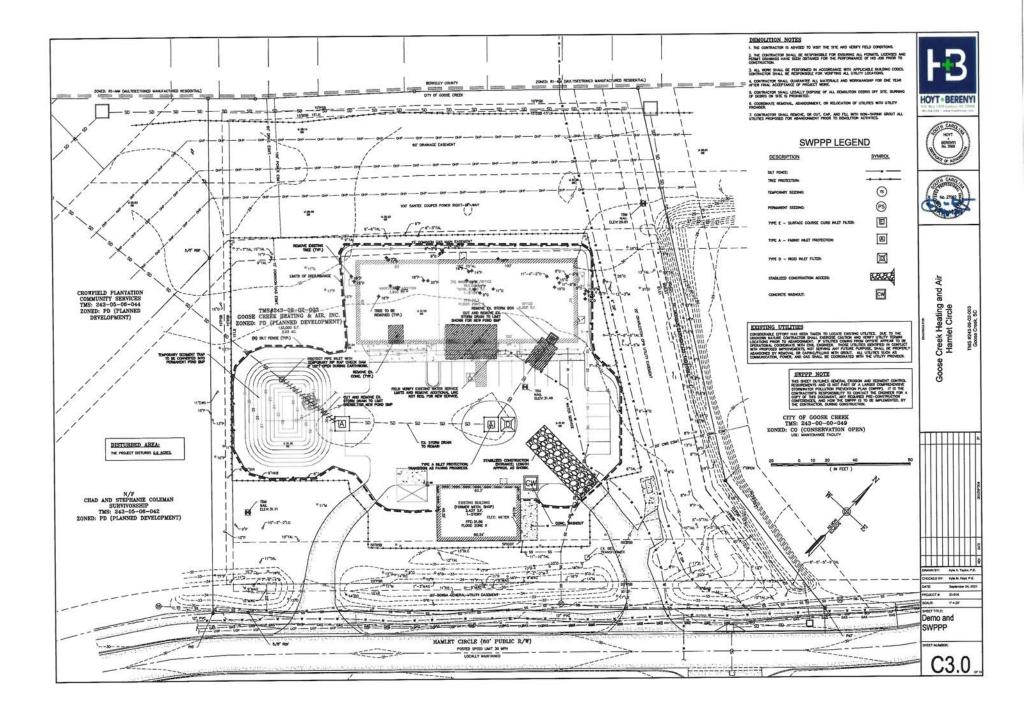

The Goose Creek Heating and Air Hamlet Circle project is situated on a 3.0 acre parcel, TMS #243-09-02-003 in the City of Goose Creek. The site is zoned Planned Development (PD) for commercial use, is currently mostly cleared with one (1) existing building, two (2) existing driveways with security fencing, utility services and formerly housed additional small buildings which have previously been demolished. Improvements include the construction of a new approx. 9,600 SF office/warehouse building, employee parking, stormwater pond BMP, and landscaping. The site currently has existing storm sewer infrastructure which is intended to remain with some modification to facilitate the proposed grades and new pond BMP. The project requires approx. 0.9 acres of disturbance and proposes an increase of approx. 0.6 acres of impervious area.