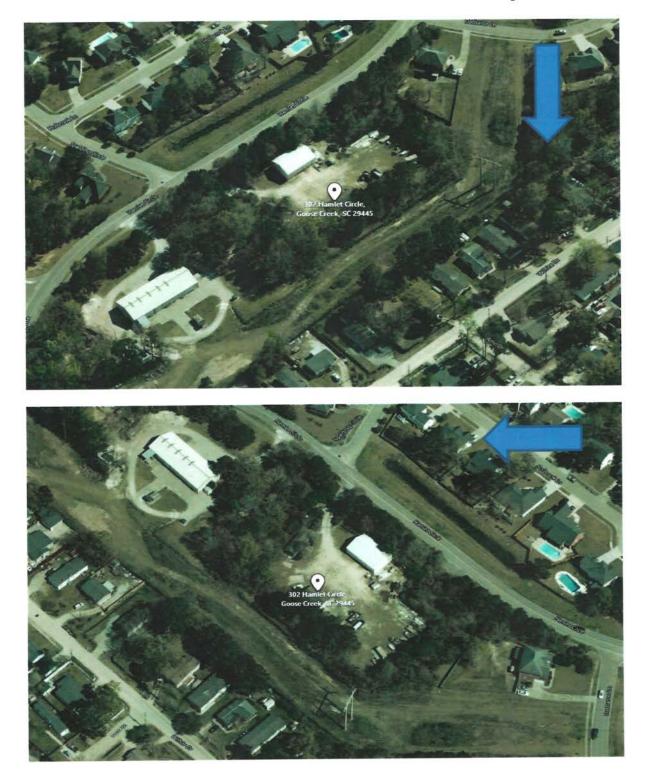

RE: Goose Creek Heating and Air Hamlet Circle – City of Goose Creek TMS # 243-09-02-003 Goose Creek ARB Submittal

Dear Lili:

Attached please find in PDF format (1) 24"x36" Civil Plan Set, (1) 24"x36" Architectural Plan Set, (1) Goose Creek ARB Application, (1) Aerial Photos, (1) Adj. Property Photos, and (1) Architectural Rendering, hereby provided for Goose Creek ARB review. The next available meeting date is requested anticipated to be Nov. 15<sup>th</sup>, 2021.

The Goose Creek Heating and Air Hamlet Circle project is situated on a 3.0 acre parcel, TMS #243-09-02-003 in the City of Goose Creek. The site is zoned Planned Development (PD) for commercial use, is currently mostly cleared with one (1) existing building, two (2) existing driveways with security fencing, utility services and formerly housed additional small buildings which have previously been demolished. Improvements include the construction of a new approx. 9,600 SF office/warehouse building, employee parking, stormwater pond BMP, and landscaping. The site currently has existing storm sewer infrastructure which is intended to remain with some modification to facilitate the proposed grades and new pond BMP. The project requires approx. 0.9 acres of disturbance and proposes an increase of approx. 0.6 acres of impervious area.