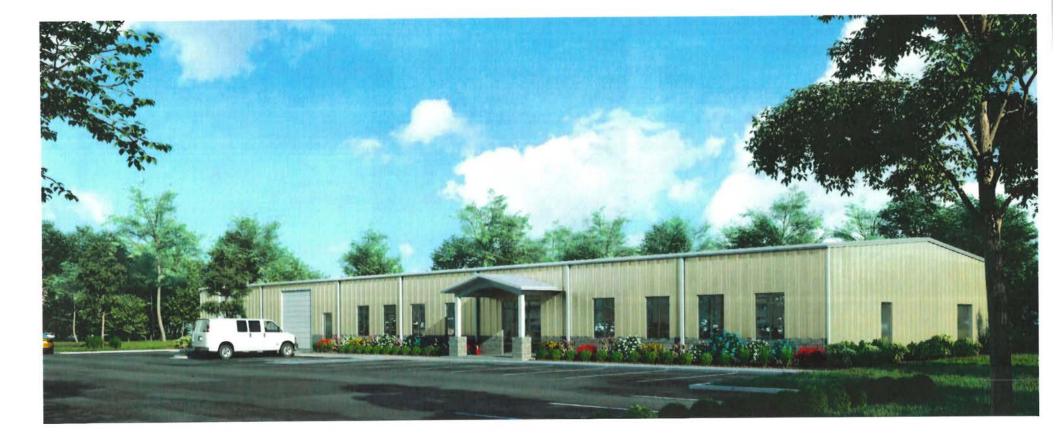

RE: Goose Creek Heating and Air Hamlet Circle – City of Goose Creek TMS # 243-09-02-003 Goose Creek ARB Submittal

Dear Lili:

Attached please find in PDF format (1) 24"x36" Civil Plan Set, (1) 24"x36" Architectural Plan Set, (1) Goose Creek ARB Application, (1) Aerial Photos, (1) Adj. Property Photos, and (1) Architectural Rendering, hereby provided for Goose Creek ARB review. The next available meeting date is requested anticipated to be Nov. 15<sup>th</sup>, 2021.

The Goose Creek Heating and Air Hamlet Circle project is situated on a 3.0 acre parcel, TMS #243-09-02-003 in the City of Goose Creek. The site is zoned Planned Development (PD) for commercial use, is currently mostly cleared with one (1) existing building, two (2) existing driveways with security fencing, utility services and formerly housed additional small buildings which have previously been demolished. Improvements include the construction of a new approx. 9,600 SF office/warehouse building, employee parking, stormwater pond BMP, and landscaping. The site currently has existing storm sewer infrastructure which is intended to remain with some modification to facilitate the proposed grades and new pond BMP. The project requires approx. 0.9 acres of disturbance and proposes an increase of approx. 0.6 acres of impervious area.