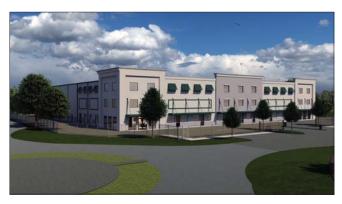

The Goose Creek Heating and Air Hamlet Circle project is situated on a 3.0 acre parcel, TMS #243-09-02-003 in the City of Goose Creek. The site is zoned Planned Development (PD) for commercial use, is currently mostly cleared with one (1) existing building, two (2) existing driveways with security fencing, utility services and formerly housed additional small buildings which have previously been demolished. Improvements include the construction of a new approx. 9,600 SF office/warehouse building, employee parking, stormwater pond BMP, and landscaping. The site currently has existing storm sewer infrastructure which is intended to remain with some modification to facilitate the proposed grades and new pond BMP. The project requires approx. 0.9 acres of disturbance and proposes an increase of approx. 0.6 acres of impervious area.