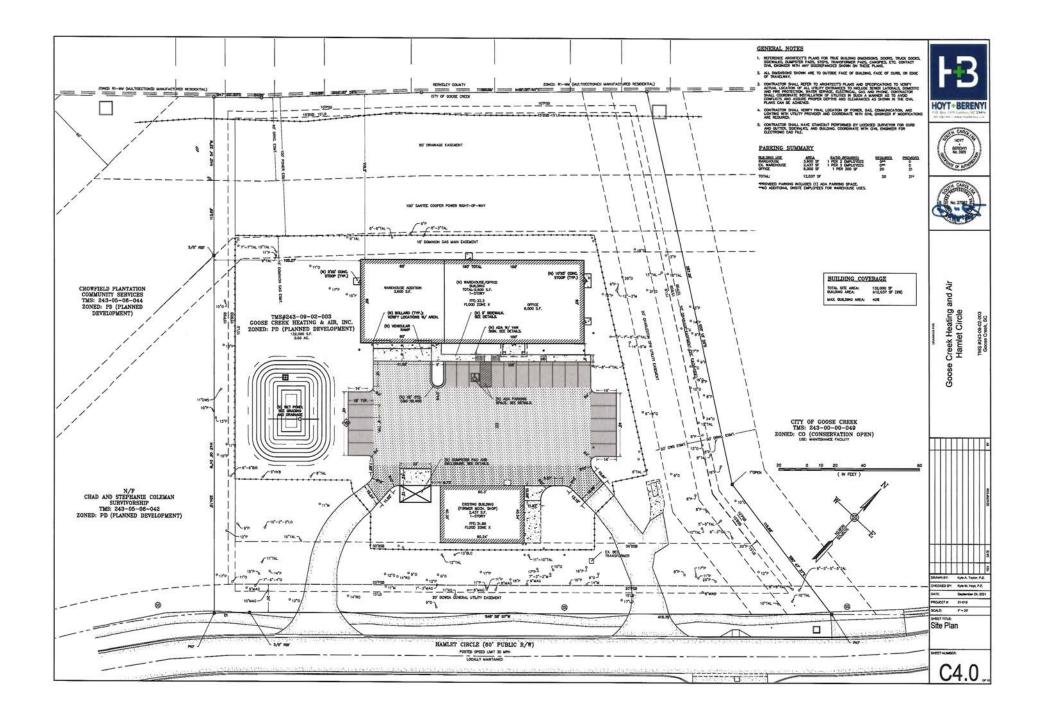

The Goose Creek Heating and Air Hamlet Circle project is situated on a 3.0 acre parcel, TMS #243-09-02-003 in the City of Goose Creek. The site is zoned Planned Development (PD) for commercial use, is currently mostly cleared with one (1) existing building, two (2) existing driveways with security fencing, utility services and formerly housed additional small buildings which have previously been demolished. Improvements include the construction of a new approx. 9,600 SF office/warehouse building, employee parking, stormwater pond BMP, and landscaping. The site currently has existing storm sewer infrastructure which is intended to remain with some modification to facilitate the proposed grades and new pond BMP. The project requires approx. 0.9 acres of disturbance and proposes an increase of approx. 0.6 acres of impervious area.