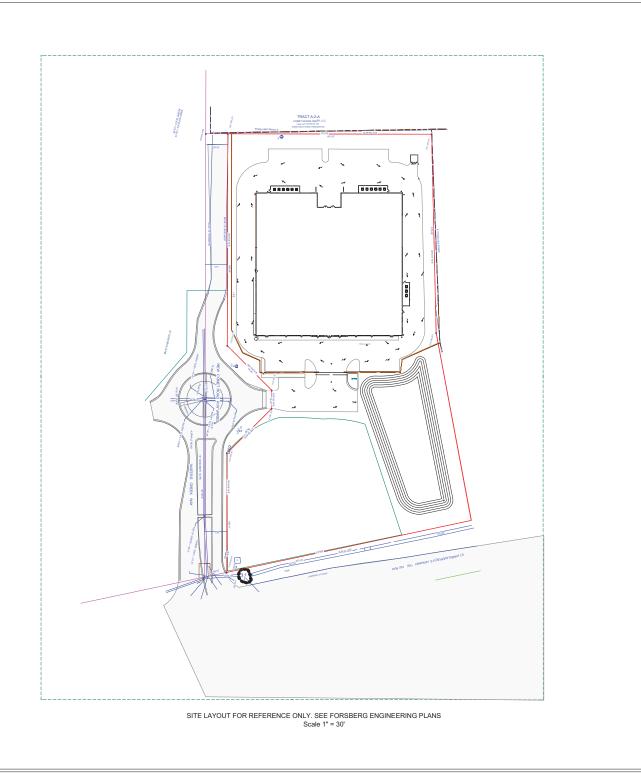

The Goose Creek Heating and Air Hamlet Circle project is situated on a 3.0 acre parcel, TMS #243-09-02-003 in the City of Goose Creek. The site is zoned Planned Development (PD) for commercial use, is currently mostly cleared with one (1) existing building, two (2) existing driveways with security fencing, utility services and formerly housed additional small buildings which have previously been demolished. Improvements include the construction of a new approx. 9,600 SF office/warehouse building, employee parking, stormwater pond BMP, and landscaping. The site currently has existing storm sewer infrastructure which is intended to remain with some modification to facilitate the proposed grades and new pond BMP. The project requires approx. 0.9 acres of disturbance and proposes an increase of approx. 0.6 acres of impervious area.