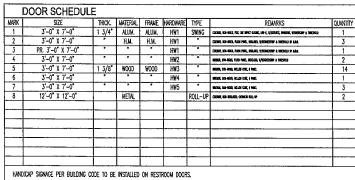

HANLET CIRCLE COOSE CREEK, SC

A DESIGN BUILD PROJECT WITH:

ΠП

design-build

construction

9661 HAMERER EGAD LADSON, SC 20465-4323 PHONE: (643) 851-1449 FAX: (643) 851-9718

PROJECT: A new building for:



Life Safety Plan SOLE 1/8" = 1'-0" TOTAL GROSS AREA = 9,600 S.F.



RESIDENTIAL+COMMERCIAL+RENOVATION

130 BARDNS ROAD Summerylle, south carolina 29483 843-209-5947 Office

rpollard002@protonmail.com EMAIL

© SHELTER ARCHITECTURE, LLC 2021 THIS DRAWKS REAW THE REPORT OF SHELT RECERTING, LLC AND MY NOT BE ALTERD OR REPROJED IN ANY TONI INFOLT MERICINA REM SIDLER AND REPORT LICE ALL ROTS RESEMD.

SHEET NUMBER:







PROJECT NUMBER:





SCALE 1/4" = 1'-0"

-SHEET NUMBER:

A6





2021.05





SHEET NUMBER: **A8** 

EMAL















 $\rightarrow$ 

 $\langle \hat{C} \rangle$ 

5





DOOR BUMPERS TO BE INSTALLED FOR ALL INTERIOR SWING DOORS.

#### HARDWARE SCHEDULE MARK HINGES CLOSERS LOCKS PANIC HARDWARE REMARKS HW1 4 1/2 X 4 1/2 X 1 1/2 PR. OVHD./SURFACE MOUNT SINGLE CYLINDER FINISH AS SELECTED \_ HW2 4 1/2 X 4 1/2 X 1 1/2 PR. ----KEYED \_ . . -----HW3 PRE-HUNG, SPLIT JAMB ----KEYED -----. . -----HW4 PRE-HUNG, SPLIT JAMB -----PASSAGE \_ . . . HW5 PRE-HUNG, SPLIT JAMB PRIVACY -----\_

ALL DOOR HANDLES TO BE LEVER TYPE - MUST MEET A.D.A. STANDARDS

#### WINDOW SCHEDULE

| MARK | SIZE          | TYPE         | MATERIAL | REMARKS                                                              | QUANT |
|------|---------------|--------------|----------|----------------------------------------------------------------------|-------|
| A    | 4'0" X 5'10"  | FIXED        | AL