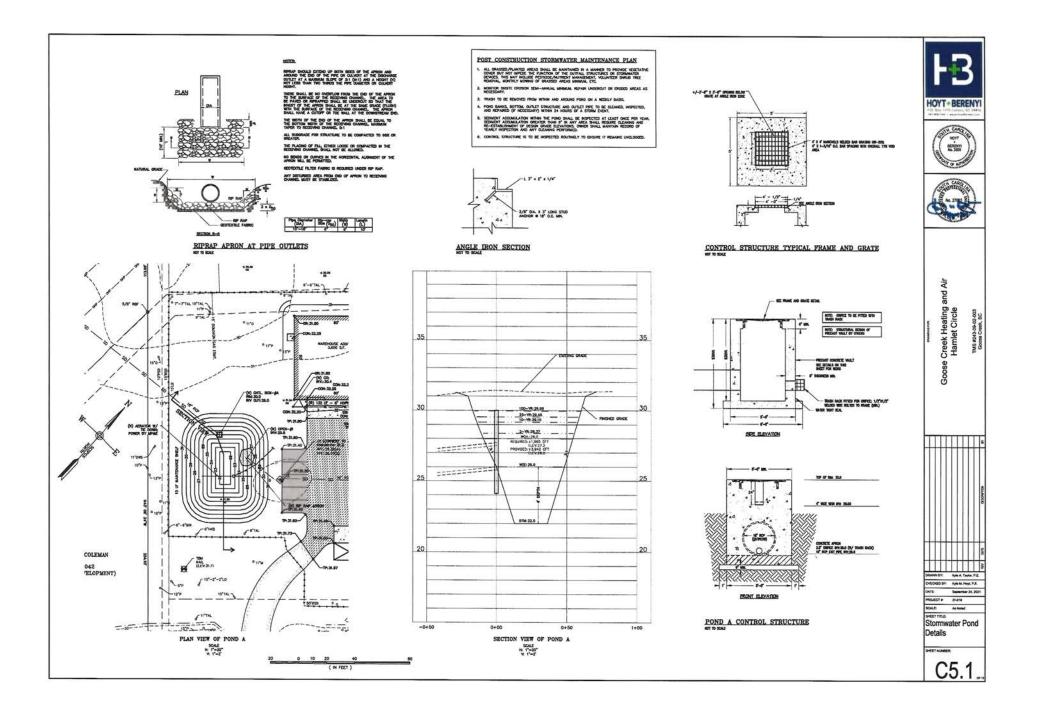

The Goose Creek Heating and Air Hamlet Circle project is situated on a 3.0 acre parcel, TMS #243-09-02-003 in the City of Goose Creek. The site is zoned Planned Development (PD) for commercial use, is currently mostly cleared with one (1) existing building, two (2) existing driveways with security fencing, utility services and formerly housed additional small buildings which have previously been demolished. Improvements include the construction of a new approx. 9,600 SF office/warehouse building, employee parking, stormwater pond BMP, and landscaping. The site currently has existing storm sewer infrastructure which is intended to remain with some modification to facilitate the proposed grades and new pond BMP. The project requires approx. 0.9 acres of disturbance and proposes an increase of approx. 0.6 acres of impervious area.