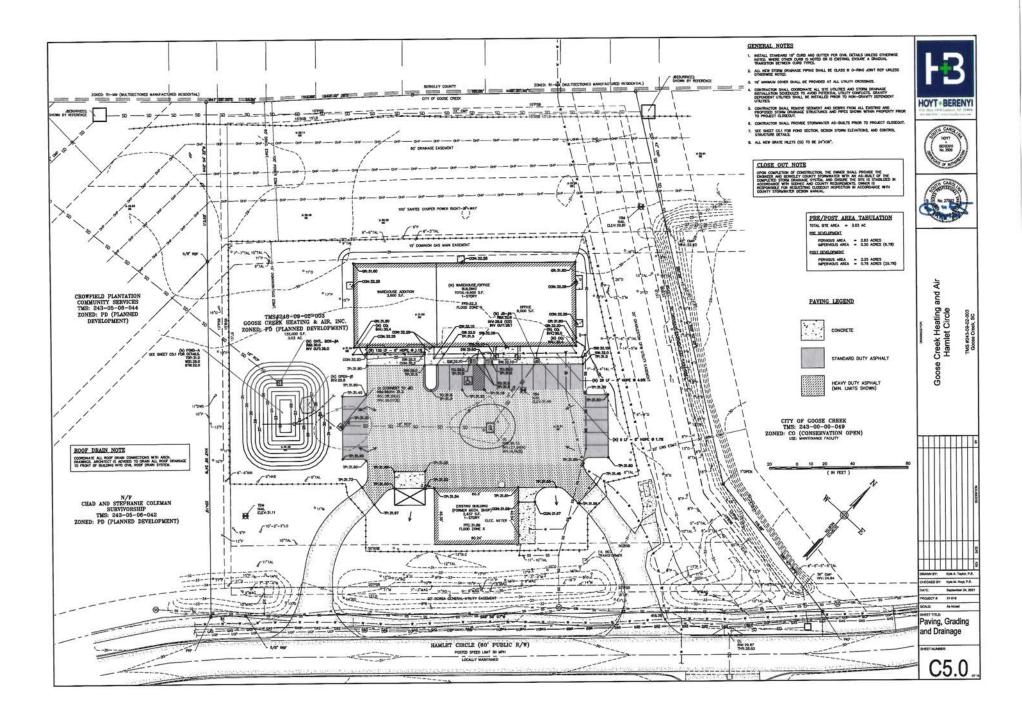

The Goose Creek Heating and Air Hamlet Circle project is situated on a 3.0 acre parcel, TMS #243-09-02-003 in the City of Goose Creek. The site is zoned Planned Development (PD) for commercial use, is currently mostly cleared with one (1) existing building, two (2) existing driveways with security fencing, utility services and formerly housed additional small buildings which have previously been demolished. Improvements include the construction of a new approx. 9,600 SF office/warehouse building, employee parking, stormwater pond BMP, and landscaping. The site currently has existing storm sewer infrastructure which is intended to remain with some modification to facilitate the proposed grades and new pond BMP. The project requires approx. 0.9 acres of disturbance and proposes an increase of approx. 0.6 acres of impervious area.