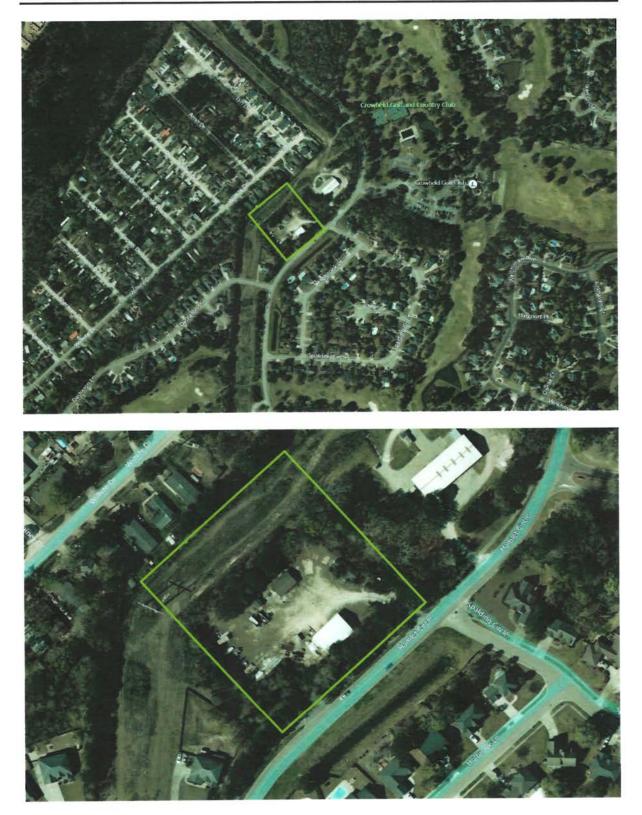

RE: Goose Creek Heating and Air Hamlet Circle – City of Goose Creek TMS # 243-09-02-003 Goose Creek ARB Submittal

Dear Lili:

Attached please find in PDF format (1) 24"x36" Civil Plan Set, (1) 24"x36" Architectural Plan Set, (1) Goose Creek ARB Application, (1) Aerial Photos, (1) Adj. Property Photos, and (1) Architectural Rendering, hereby provided for Goose Creek ARB review. The next available meeting date is requested anticipated to be Nov. 15<sup>th</sup>, 2021.

The Goose Creek Heating and Air Hamlet Circle project is situated on a 3.0 acre parcel, TMS #243-09-02-003 in the City of Goose Creek. The site is zoned Planned Development (PD) for commercial use, is currently mostly cleared with one (1) existing building, two (2) existing driveways with security fencing, utility services and formerly housed additional small buildings which have previously been demolished. Improvements include the construction of a new approx. 9,600 SF office/warehouse building, employee parking, stormwater pond BMP, and landscaping. The site currently has existing storm sewer infrastructure which is intended to remain with some modification to facilitate the proposed grades and new pond BMP. The project requires approx. 0.9 acres of disturbance and proposes an increase of approx. 0.6 acres of impervious area.