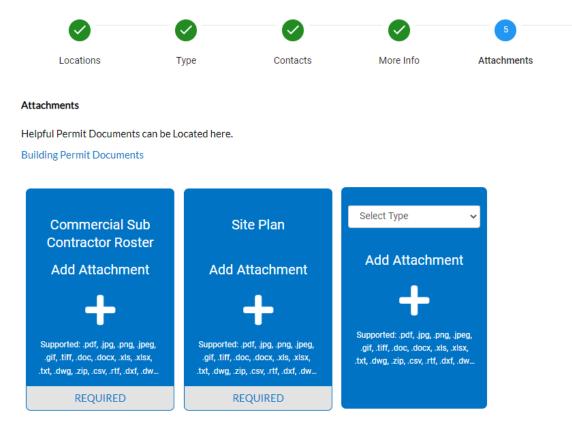

- **11. More Info** tab This screen will vary depending on the type of permit. Required information will be noted with an asterisk.
- **12. Attachments** tab This screen will vary depending on the type of permit, and depending on the type of permit some items are required to be uploaded to complete the application.