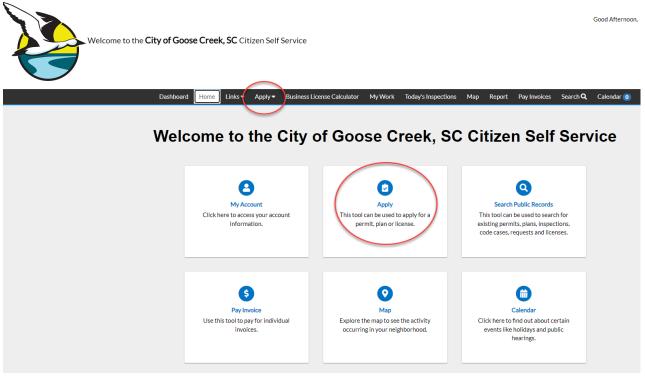

If you aren't already a registered CSS User, please see the "How to Guide Tab"

1. Login to the CSS as a registered user and go to **Apply** tab or click the **Apply** icon on home screen. Select Permits and the **All** option at the bottom of the column.