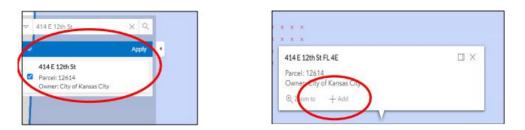

|                     | 1 ton       |
|---------------------|-------------|
| Address             | 1           |
| 3414 E 12th St      | `I          |
| 414 E 12th St       |             |
| 414 E 12th St FL 3  | La ben in a |
| 414 E 12th St FL 30 | Carly to M  |

 Select the box to the left of correct address and select Add in the upper left-hand corner OR select the "+ Add" option from the address information located on the map.

9. Under the **Type** tab, type in the project details into the **Description** field.