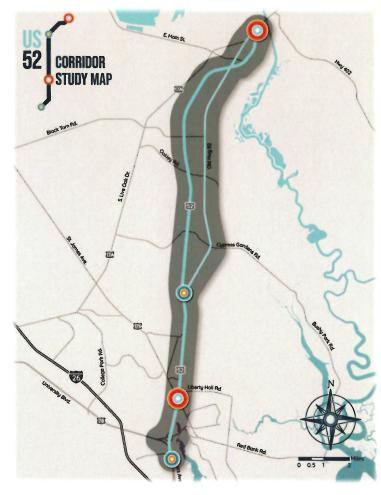

## STUDY PURPOSE

The US 52 Corridor Study is a planning project that seeks to establish a shared vision for the regionally significant US 52 corridor between US 17Alt in Moncks Corner & US 78 in North Charleston, and proactively plan for the corridor's growth.

## **STUDY AREA**

- US 52 (US 17Alt and US 78/Rivers Ave)
  - 18-mile corridor
  - 12-miles along Old US 52/US 52 Bypass
- Traffic (SCDOT Traffic Counts):
  - AADT (2019) 54,800 20,300
  - AADT (2010) 45,700 16,500
  - 15% 35% growth
- 24 Intersections
- Berkeley County Population (US Census):
  - **2019 215,044**
  - **2010 177,843**
  - 21% growth
- Study Corridor Population (US Census):
  - **2019 62,748**