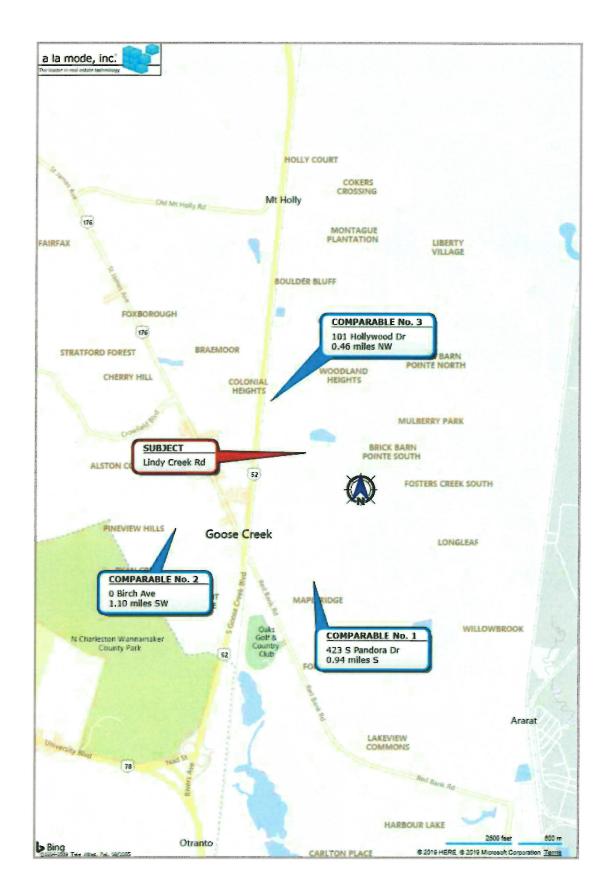

Mayor Habib invited Mr. Sineath to speak to City Council regarding the appraisals and what has been discussed. In brief, Mr. Sineath stated there were two (2) largely distinctive appraisals based on two (2) different zonings. He stated the appraisal done by the City was done as if the property was zoned R-2 and it is not R-2, it is currently zoned as Conservation Open Space (CO) and the parcel only exists on paper, after a survey, so it can be added to an adjacent piece of property. Mr. Sineath compared the comp studies used on both appraisals and stated he felt there were several holes in the appraisal that was ordered by the City based on comps that were used that were older than one (1) year and also ones provided to property in an already developed area, Beverly Hills. He stated Lindy Creek is not a subdivision. He stated water and sewer lines were going to be a big expense because they aren't located along the property. Mr. Sineath stated he even raised the offer from \$5,000 to \$8,200. There was discussion between Mr. Sineath and members of City Council concerning the comps used by the two (2) different appraisers.