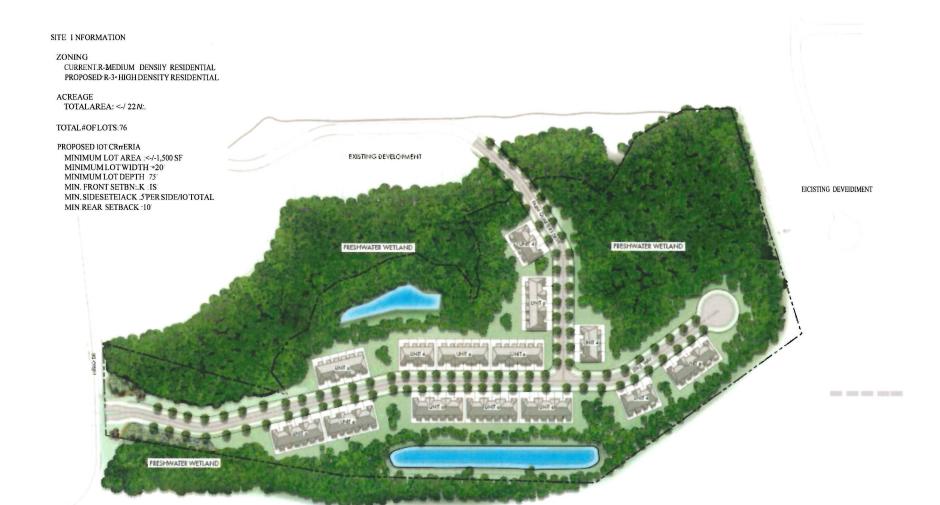

Mayor Habib recognized Mr. Danford who stated his concern for a proposed rezoning of property from low/medium density to high density and that went before the Planning Commission on November 5, 2019, TMS #235-14-04-007, a property on the east side of Nellow Drive, with up to seventy-eight (78) townhomes being built. He stated his concern has to do with egress in that area and he felt there would be even more congestion. Mayor Habib stated that zoning has not changed, that was a Planning Commission Meeting wherein they voted to recommend the change to City Council. He stated the proposed rezoning would most likely go before City Council in December, and there will be a public hearing at that time, no property gets rezoned without a vote from City Council.