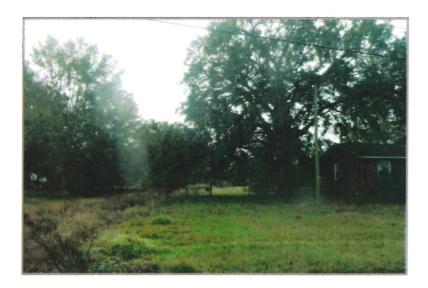

Mayor Habib stated the proposed ordinance was tabled at the October City Council Meeting and it was back up for first reading. Councilmember Tekac made a motion to approve the proposed Ordinance as stated by Mayor Habib. Councilmember Condon seconded the motion. Councilmember Tekac stated he was aware the City has a contract for the sale of the property for \$8,200 and there was an initial appraisal, provided by the potential buyer, for \$8,200, the property was appraised at its current zoning as Conservation Open Space (CO). He stated a second appraisal, authorized by City Council, was done by the City at \$28,000; however, it classified the property as what the proposed use of the property would be developed. Therefore, City Council had an issue to discuss.

Mayor Habib invited Mr. Sineath to speak to City Council regarding the appraisals and what has been discussed. In brief, Mr. Sineath stated there were two (2) largely distinctive appraisals based on two (2) different zonings. He stated the appraisal done by the City was done as if the property was zoned R-2 and it is not R-2, it is currently zoned as Conservation Open Space (CO) and the parcel only exists on paper, after a survey, so it can be added to an adjacent piece of property. Mr. Sineath compared the comp studies used on both appraisals and stated he felt there were several holes in the appraisal that was ordered by the City based on comps that were used that were older than one (1) year and also ones provided to property in an already developed area, Beverly Hills. He stated Lindy Creek is not a subdivision. He stated water and sewer lines were going to be a big expense because they aren't located along the property. Mr. Sineath stated he even raised the offer from \$5,000 to \$8,200. There was discussion between Mr. Sineath and members of City Council concerning the comps used by the two (2) different appraisers.