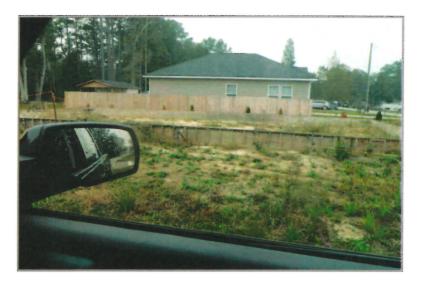

Mayor Habib stated the proposed ordinance was tabled at the October City Council Meeting and it was back up for first reading. Councilmember Tekac made a motion to approve the proposed Ordinance as stated by Mayor Habib. Councilmember Condon seconded the motion. Councilmember Tekac stated he was aware the City has a contract for the sale of the property for \$8,200 and there was an initial appraisal, provided by the potential buyer, for \$8,200, the property was appraised at its current zoning as Conservation Open Space (CO). He stated a second appraisal, authorized by City Council, was done by the City at \$28,000; however, it classified the property as what the proposed use of the property would be developed. Therefore, City Council had an issue to discuss.

Mayor Habib invited Mr. Sineath to speak to City Council regarding the appraisals and what has been discussed. In brief, Mr. Sineath stated there were two (2) largely distinctive appraisals based on two (2) different zonings. He stated the appraisal done by the City was done as if the property was zoned R-2 and it is not R-2, it is currently zoned as Conservation Open Space (CO) and the parcel only exists on paper, after a survey, so it can be added to an adjacent piece of property. Mr. Sineath compared the comp studies used on both appraisals and stated he felt there were several holes in the appraisal that was ordered by the City based on comps that were used that were older than one (1) year and also ones provided to property in an already developed area, Beverly Hills. He stated Lindy Creek is not a subdivision. He stated water and sewer lines were going to be a big expense because they aren't located along the property. Mr. Sineath stated he even raised the offer from \$5,000 to \$8,200. There was discussion between Mr. Sineath and members of City Council concerning the comps used by the two (2) different appraisers.