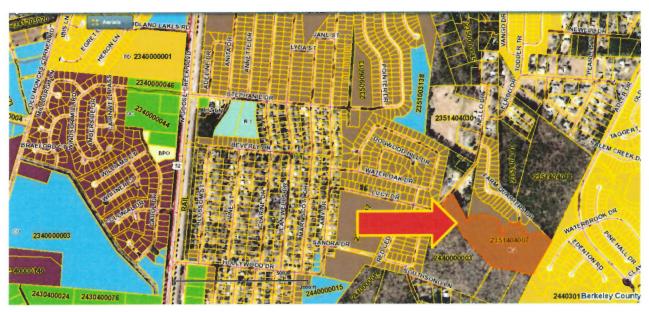

Mayor Habib recognized Mr. Danford who stated his concern for a proposed rezoning of property from low/medium density to high density and that went before the Planning Commission on November 5, 2019, TMS #235-14-04-007, a property on the east side of Nellow Drive, with up to seventy-eight (78) townhomes being built. He stated his concern has to do with egress in that area and he felt there would be even more congestion. Mayor Habib stated that zoning has not changed, that was a Planning Commission Meeting wherein they voted to recommend the change to City Council. He stated the proposed rezoning would most likely go before City Council in December, and there will be a public hearing at that time, no property gets rezoned without a vote from City Council.