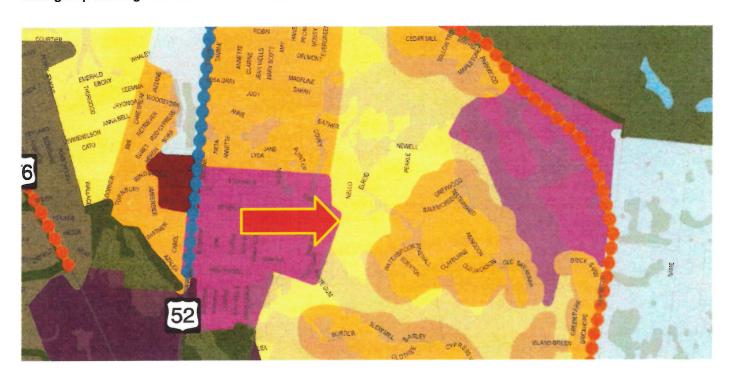

# IV. PUBLIC HEARINGS, PRESENTATIONS & PROCLAMATIONS

- a. SPECIAL RECOGNITION POLICE DEPARTMENT VOLUNTEER OF THE YEAR
- b. SPECIAL RECOGNITION POLICE DEPARTMENT EXPLORER OF THE YEAR
- c. SPECIAL RECOGNITION HIGH SCHOOL SPORTS ALL-STARS
- d. AN ORDINANCE TO AMEND THE ZONING MAP OF THE CITY OF GOOSE CREEK, SOUTH CAROLINA, TO PROVIDE FOR CHANGES IN THE ZONING DISTRICT OF THE PROPERTY LOCATED ALONG NELLO DRIVE DESIGNATED AS TMS #235-14-04-007 FROM R-2 (MEDIUM DENSITY RESIDENTIAL) TO R-3 (HIGH DESNITY RESIDENTIAL). (Public Hearing & First Reading)

Mayor Habib recognized Mr. Danford who stated his concern for a proposed rezoning of property from low/medium density to high density and that went before the Planning Commission on November 5, 2019, TMS #235-14-04-007, a property on the east side of Nellow Drive, with up to seventy-eight (78) townhomes being built. He stated his concern has to do with egress in that area and he felt there would be even more congestion. Mayor Habib stated that zoning has not changed, that was a Planning Commission Meeting wherein they voted to recommend the change to City Council. He stated the proposed rezoning would most likely go before City Council in December, and there will be a public hearing at that time, no property gets rezoned without a vote from City Council.