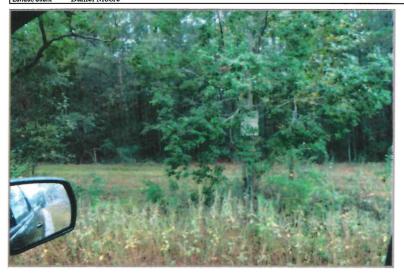

WHEREAS, pursuant to that certain Real Estate Purchase Agreement (the "Contract"), as modified, amended and/or extended, attached hereto as **Exhibit "A"** and made a part hereof by reference, Troy Johnson, Marvin Hubert Sineath, Jahnz Drew Sineath and James J. Sineath, Jr., (the "Purchasers") has expressed an interest in acquiring and has offered Eight Thousand Two Hundred and No/100ths (\$8,200.00) Dollars to purchase all that certain piece, parcel or lot of land owned by the City of Goose Creek, South Carolina, containing a .45 acre, more or less portion of TMS # 244-05-01-032 (the "Property") that bisects the Purchaser's land located at TMS # 244-05-01-105, as shown on a preliminary plat as prepared by Kevin M. Schwacke, Sr., PLS, and dated May 28, 2019, which is attached hereto as **Exhibit "B"** and made a part hereof by reference.

#### A. REAL PROPERTY:

The legal description of the property is as follows:

A vacant lot, being a portion of TMS# 244-05-01-032 as shown on a plat named "Property Line Adjustment TMS No. 244-05-01-105 Liberty Hall & Redbank Subdivision City of Goose Creek Berkeley County South Carolina" Dated May 28, 2019, made by A.H. Schwacke & Associates, Inc; and shown to be 19, 518.7 Sq. Feet or more or less, .45 Acres, reference to Plat recorded in Plat Book S at Page 334 in the RMC for Berkeley County, South Carolina.