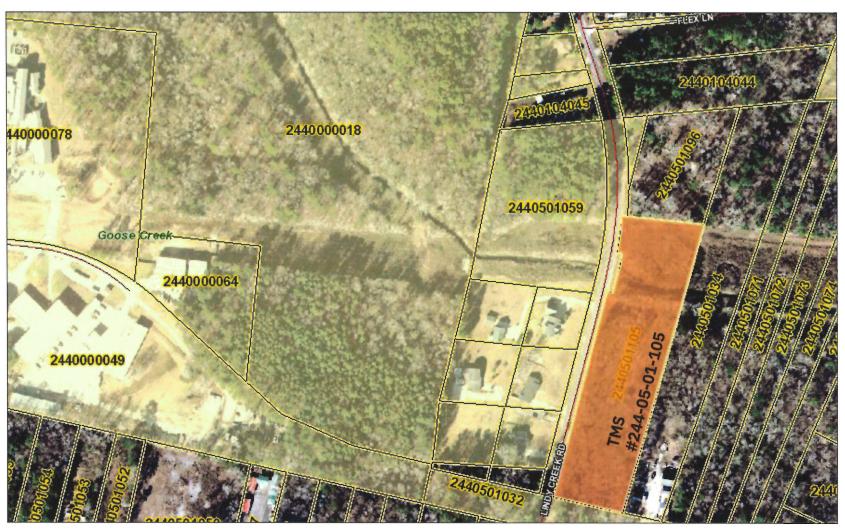

#### AN ORDINANCE

AN ORDINANCE PURSUANT TO TITLE 5, CHAPTER 3, SECTION 5-3-150, SUBSECTION 3, OF THE CODE OF LAWS OF SOUTH CAROLINA, 1976, AS AMENDED, TO ANNEX AN AREA IDENTIFIED AS TMS 244-05-01-105 INTO THE CITY OF GOOSE CREEK, A SOUTH CAROLINA MUNICIPAL CORPORATION

TMS #244-05-01-105 (Lindy Creek Road)

To include any road, waterway, easement, railroad track, marshland or utility line that intervenes between these properties and the municipal limits of the City of Goose Creek.

WHEREAS, the property is a closed parcel of land in Berkeley County, South Carolina, consisting of 3.77 acres, more or less, for the purpose of annexation into the City of Goose Creek. The area is more fully shown on a plat entitled "Annexation Request Property Identified as TMS #244-05-01-105" as prepared by the City Planner.

### CITY OF GOOSE CREEK ANNEXATION REQUEST PROPERTY TMS #244-05-01-105 3.77 ACRES