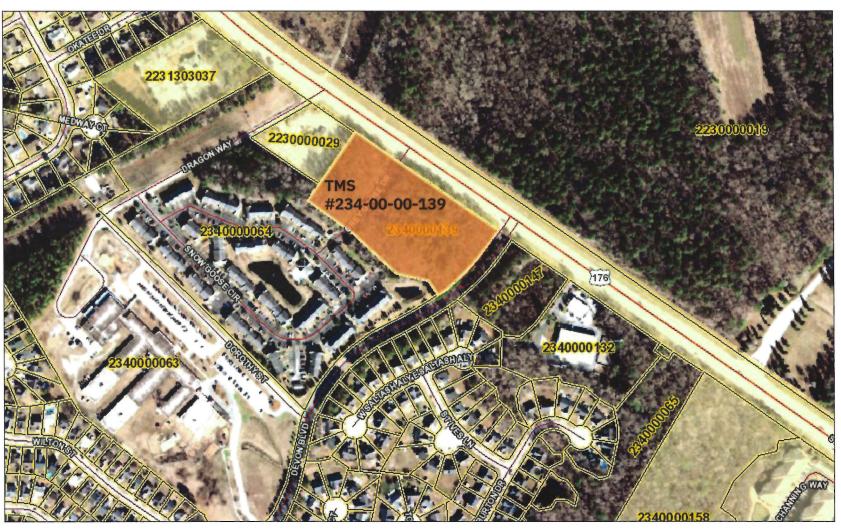

#### AN ORDINANCE

AN ORDINANCE PURSUANT TO TITLE 5, CHAPTER 3, SECTION 5-3-150, SUBSECTION 3, OF THE CODE OF LAWS OF SOUTH CAROLINA, 1976, AS AMENDED, TO ANNEX AN AREA IDENTIFIED AS TMS 234-00-00-139 INTO THE CITY OF GOOSE CREEK, A SOUTH CAROLINA MUNICIPAL CORPORATION

TMS #234-00-00-139 (5.16 acres on St. James Avenue)

To include any road, waterway, easement, railroad track, marshland or utility line that intervenes between these properties and the municipal limits of the City of Goose Creek.

The owner of said property has requested that the property be annexed into the City of Goose Creek. All applicable City services will be provided immediately upon annexation.

WHEREAS, the property is a closed parcel of land in Berkeley County, South Carolina, consisting of 5.16 acres, more or less, for the purpose of annexation into the City of Goose Creek. The area is more fully shown on a plat entitled "Annexation Request Property Identified as TMS #234-00-00-139" as prepared by the City Planner.

### CITY OF GOOSE CREEK ANNEXATION REQUEST PROPERTY TMS #234-00-00-139 5.16 ACRES