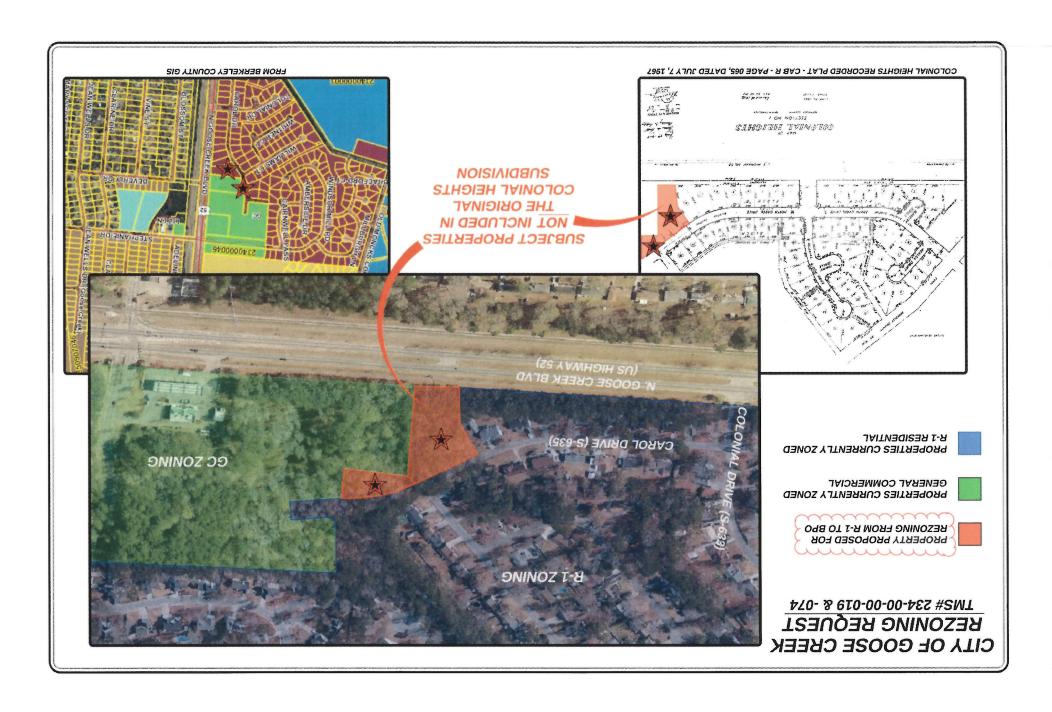

# REZONING PROFILE DEPARTMENT OF PLANNING AND ZONING

101 Hollywood Drive

ADDRESS: 201, 203 Blossom Street Lot/Block 21A, 21B, 21C

OWNER/DEVELOPER: Herndon, Richard SITE SIZE Total Apprx. .55 acres

TMS Number: 2351303043, 2351303042, 2351303021 Existing Structure None

LOCATION: Intersection of Hollywood/Blossom SITE SETBACKS: Per Appendix "D"

PROPOSED LAND USE: Residential, Restricted Commercial YEAR BUILT: N/A

CURRENT ZONING: (CO) Conservation Open Space FLOOD ZONE: Zone X

#### STATUS REPORT

The applicant requests a rezoning for the property located at 101 Hollywood Drive from (CO) Conservation open space to (RC) Restricted Commercial; and the two properties located at 201 & 203 Blossom Street from (CO) Conservation Open Space to (R2) Medium Density Residential. Should the request be granted the applicant plans to develop the two residential lots with single family homes and construct a martial arts studio on the (RC) Restricted Commercial property. These properties were recently annexed into the City and subdivided to create three parcels for development. Mr. Herndon would like to ask the Planning Commission to consider his request.