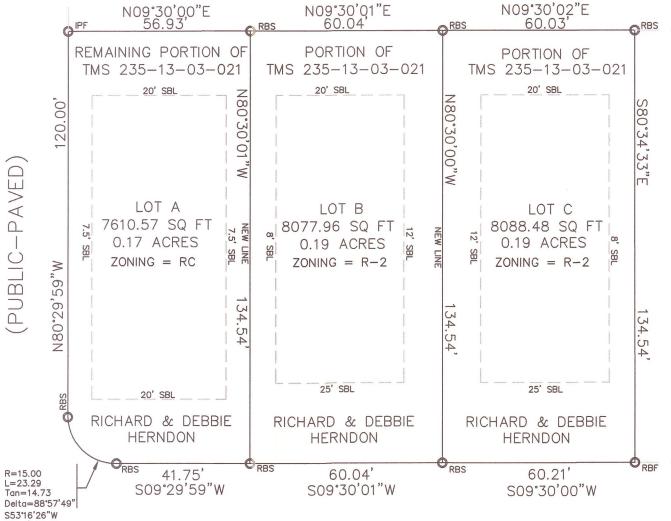

# STATE OF SOUTH CAROLINA BERKELEY COUNTY

BOUNDARY AND SUBDIVISION OF TMS 235-13-03-021 21 - GOOSE CREEK SURVEY FOR

RICHARD HERNDON DEBBIE HERNDON

CREWS LAND SURVEYING, LLC 837 BIG DAM SWAMP DRIVE ANDREWS, SC, 29510 (843) 240-9333 CREWSSURVEY@FTC-I.NET

| REF.PLAT CAB   | Q-400H        |
|----------------|---------------|
| REF. DEED BOOK | 2631-155      |
| TAX MAP        | 235-13-03-021 |
| PARTY CHIEF    | ANH           |
| DRAWN          | DMC           |
| DATE           | 02-05-2018    |
| DWG.NO.        | 422           |