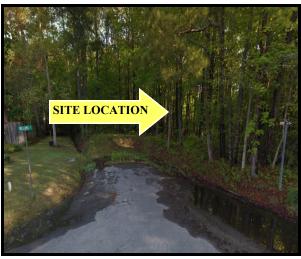

LOCATION: Intersection of Hollywood/Blossom SITE SETBACKS: Per Appendix "D"

PROPOSED LAND USE: Residential, Restricted Commercial YEAR BUILT: N/A

CURRENT ZONING: (CO) Conservation Open Space FLOOD ZONE: Zone X

FIRM MAP #: 450029-0595-D DATED: 10-16-03. ZONE: "X"

ZONING = R-2 & RC

SETBACKS AND ZONING WERE OBTAINED FROM THE CITY OF GOOSE CREEK. OTHER SETBACKS MAY APPLY.

N GOOSE CREEK BLVD (HWY 52) SITE BLOSSOM ST BLOSSOM ST VINE ST KATHRYN DR LOCATION MAP NOT TO SCALE