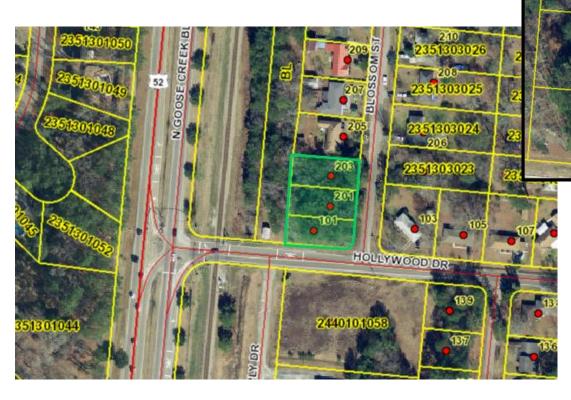

# REZONING PROFILE DEPARTMENT OF PLANNING AND ZONING

101 Hollywood Drive

ADDRESS: 201, 203 Blossom Street Lot/Block 21A, 21B, 21C

OWNER/DEVELOPER: Herndon, Richard SITE SIZE Total Apprx. .55 acres

TMS Number: 2351303043, 2351303042, 2351303021 Existing Structure None

LOCATION: Intersection of Hollywood/Blossom SITE SETBACKS: Per Appendix "D"

PROPOSED LAND USE: Residential, Restricted Commercial YEAR BUILT: N/A

CURRENT ZONING: (CO) Conservation Open Space FLOOD ZONE: Zone X

#### STATUS REPORT

The applicant requests a rezoning for the property located at 101 Hollywood Drive from (CO) Conservation open space to (RC) Restricted Commercial; and the two properties located at 201 & 203 Blossom Street from (CO) Conservation Open Space to (R2) Medium Density Residential. Should the request be granted the applicant plans to develop the two residential lots with single family homes and construct a martial arts studio on the (RC) Restricted Commercial property. These properties were recently annexed into the City and subdivided to create three parcels for development. Mr. Herndon would like to ask the Planning Commission to consider his request.