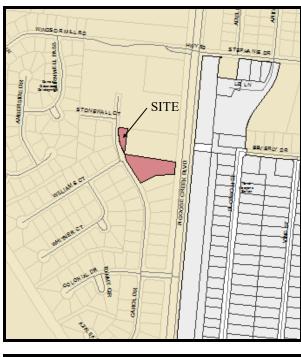

# REZONING PROFILE DEPARTMENT OF PLANNING AND ZONING

101 Hollywood Drive

ADDRESS: 201, 203 Blossom Street Lot/Block 21A, 21B, 21C

OWNER/DEVELOPER: Herndon, Richard SITE SIZE Total Apprx. .55 acres

TMS Number: 2351303043, 2351303042, 2351303021 Existing Structure None

LOCATION: Intersection of Hollywood/Blossom SITE SETBACKS: Per Appendix "D"

PROPOSED LAND USE: Residential, Restricted Commercial YEAR BUILT: N/A

CURRENT ZONING: (CO) Conservation Open Space FLOOD ZONE: Zone X

FIRM MAP #: 450029-0595-D DATED: 10-16-03. ZONE: "X"

ZONING = R-2 & RC

SETBACKS AND ZONING WERE OBTAINED FROM THE CITY OF GOOSE CREEK. OTHER SETBACKS MAY APPLY.

N GOOSE CREEK BLVD (HWY 52) SITE BLOSSOM ST BLOSSOM ST VINE ST KATHRYN DR LOCATION MAP NOT TO SCALE