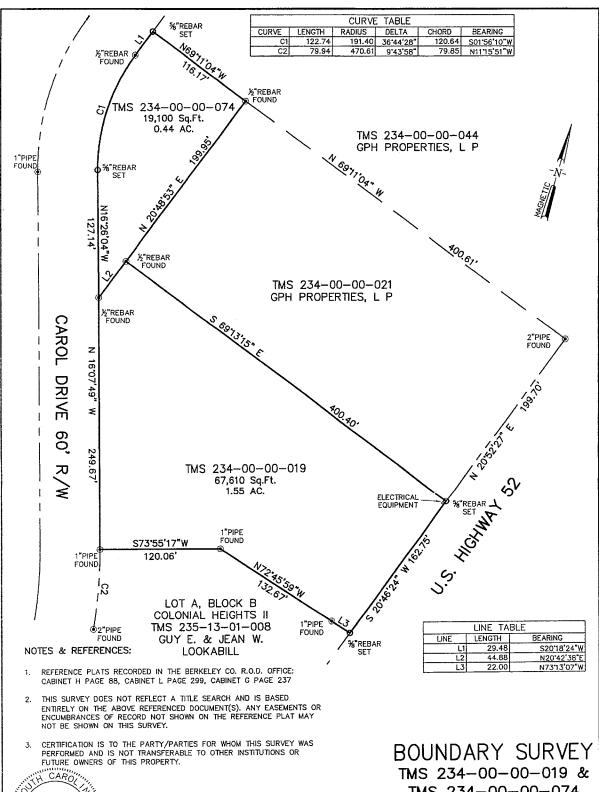

# STATE OF SOUTH CAROLINA BERKELEY COUNTY

BOUNDARY AND SUBDIVISION OF TMS 235-13-03-021 21 - GOOSE CREEK SURVEY FOR

RICHARD HERNDON DEBBIE HERNDON

CREWS LAND SURVEYING, LLC 837 BIG DAM SWAMP DRIVE ANDREWS, SC, 29510 (843) 240-9333 CREWSSURVEY@FTC-I.NET

| REF.PLAT CAB   | Q-400H        |
|----------------|---------------|
| REF. DEED BOOK | 2631-155      |
| TAX MAP        | 235-13-03-021 |
| PARTY CHIEF    | ANH           |
| DRAWN          | DMC           |
| DATE           | 02-05-2018    |
| DWG.NO.        | 422           |