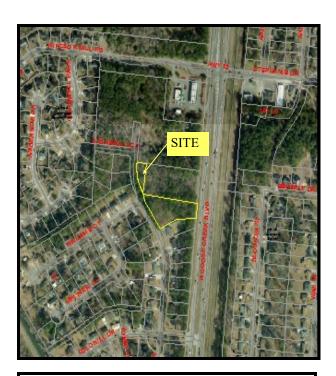

# REZONING PROFILE DEPARTMENT OF PLANNING AND ZONING

101 Hollywood Drive

ADDRESS: 201, 203 Blossom Street Lot/Block 21A, 21B, 21C

OWNER/DEVELOPER: Herndon, Richard SITE SIZE Total Apprx. .55 acres

TMS Number: 2351303043, 2351303042, 2351303021 Existing Structure None

LOCATION: Intersection of Hollywood/Blossom SITE SETBACKS: Per Appendix "D"

PROPOSED LAND USE: Residential, Restricted Commercial YEAR BUILT: N/A

CURRENT ZONING: (CO) Conservation Open Space FLOOD ZONE: Zone X

FIRM MAP #: 450029-0595-D DATED: 10-16-03. ZONE: "X"

ZONING = R-2 & RC

SETBACKS AND ZONING WERE OBTAINED FROM THE CITY OF GOOSE CREEK. OTHER SETBACKS MAY APPLY.

N GOOSE CREEK BLVD (HWY 52) SITE BLOSSOM ST BLOSSOM ST VINE ST KATHRYN DR LOCATION MAP NOT TO SCALE