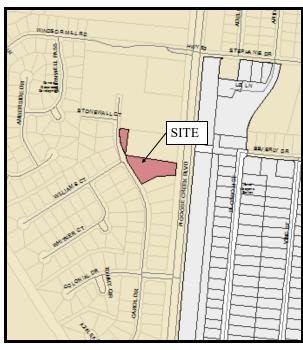

# REZONING PROFILE DEPARTMENT OF PLANNING AND ZONING

101 Hollywood Drive

ADDRESS: 201, 203 Blossom Street Lot/Block 21A, 21B, 21C

OWNER/DEVELOPER: Herndon, Richard SITE SIZE Total Apprx. .55 acres

TMS Number: 2351303043, 2351303042, 2351303021 Existing Structure None

LOCATION: Intersection of Hollywood/Blossom SITE SETBACKS: Per Appendix "D"

PROPOSED LAND USE: Residential, Restricted Commercial YEAR BUILT: N/A

CURRENT ZONING: (CO) Conservation Open Space FLOOD ZONE: Zone X

#### STATUS REPORT

The applicant requests a rezoning for the property located at 101 Hollywood Drive from (CO) Conservation open space to (RC) Restricted Commercial; and the two properties located at 201 & 203 Blossom Street from (CO) Conservation Open Space to (R2) Medium Density Residential. Should the request be granted the applicant plans to develop the two residential lots with single family homes and construct a martial arts studio on the (RC) Restricted Commercial property. These properties were recently annexed into the City and subdivided to create three parcels for development. Mr. Herndon would like to ask the Planning Commission to consider his request.