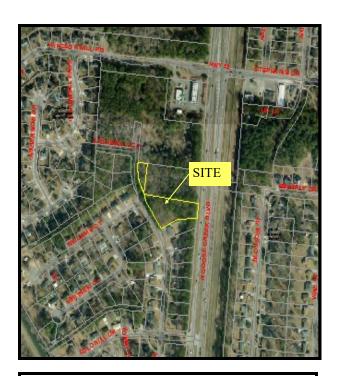

# REZONING PROFILE DEPARTMENT OF PLANNING AND ZONING

101 Hollywood Drive

ADDRESS: 201, 203 Blossom Street Lot/Block 21A, 21B, 21C

OWNER/DEVELOPER: Herndon, Richard SITE SIZE Total Apprx. .55 acres

TMS Number: 2351303043, 2351303042, 2351303021 Existing Structure None

LOCATION: Intersection of Hollywood/Blossom SITE SETBACKS: Per Appendix "D"

PROPOSED LAND USE: Residential, Restricted Commercial YEAR BUILT: N/A

CURRENT ZONING: (CO) Conservation Open Space FLOOD ZONE: Zone X

#### STATUS REPORT

The applicant requests a rezoning for the property located at 101 Hollywood Drive from (CO) Conservation open space to (RC) Restricted Commercial; and the two properties located at 201 & 203 Blossom Street from (CO) Conservation Open Space to (R2) Medium Density Residential. Should the request be granted the applicant plans to develop the two residential lots with single family homes and construct a martial arts studio on the (RC) Restricted Commercial property. These properties were recently annexed into the City and subdivided to create three parcels for development. Mr. Herndon would like to ask the Planning Commission to consider his request.