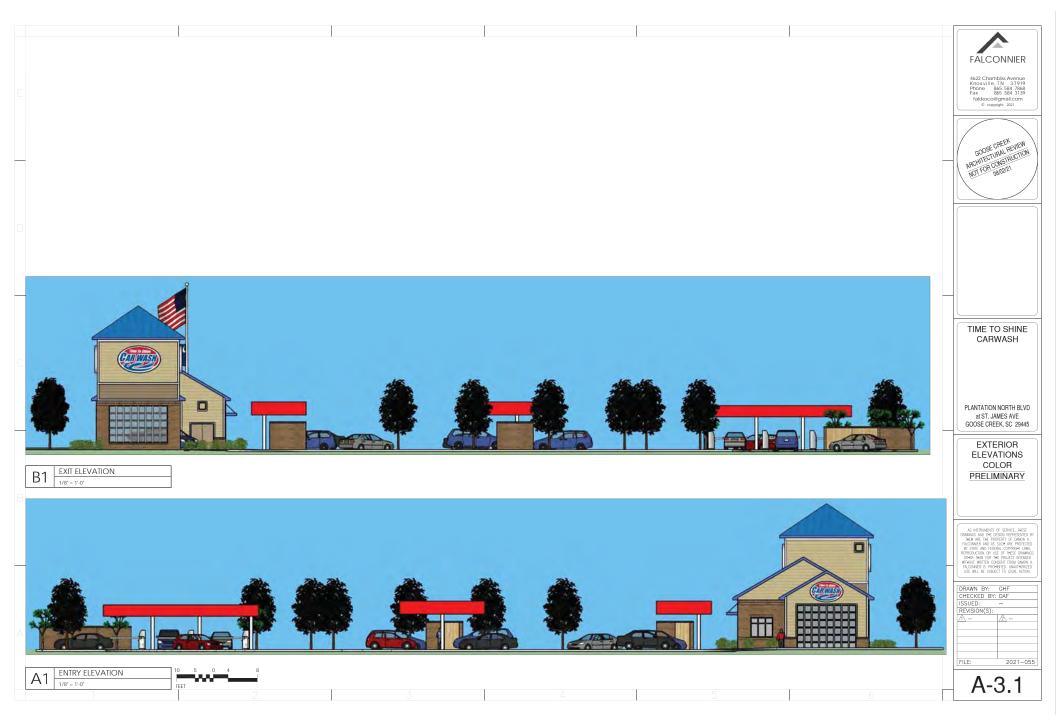

duantities and searches, searches shall prevent. entrement of the practice shall entrement of the only entrement with the only of the only of the only of the plant. Berl of the practice shall cover the plant of the practice of the only of the only of the plant of the planting construction wor covered by the construction, social and one plant each shall be permanently dassed. As specified at the Adaption of the to the only matching wheth the the Adaption of the only of the to the only matching wheth the the Adaption of the only of the planting of the adaption of the only of the only of the only of the permanent of the only of the adaption of the shall be only of the only of th

- EDITION. ALL PLANTINGS SHALL IN BE ACCORDANCE WITH THE LATEST CITY OF GOOSE CREEK LANDSCAPE ORDINANCES.













|   |                                                                                             | FALCONNIER<br>4622 Chamblis Avenue<br>Knoxville, TN 37919<br>Phone 865 554, 359<br>Fakescoegmal com<br>© corgraf x20