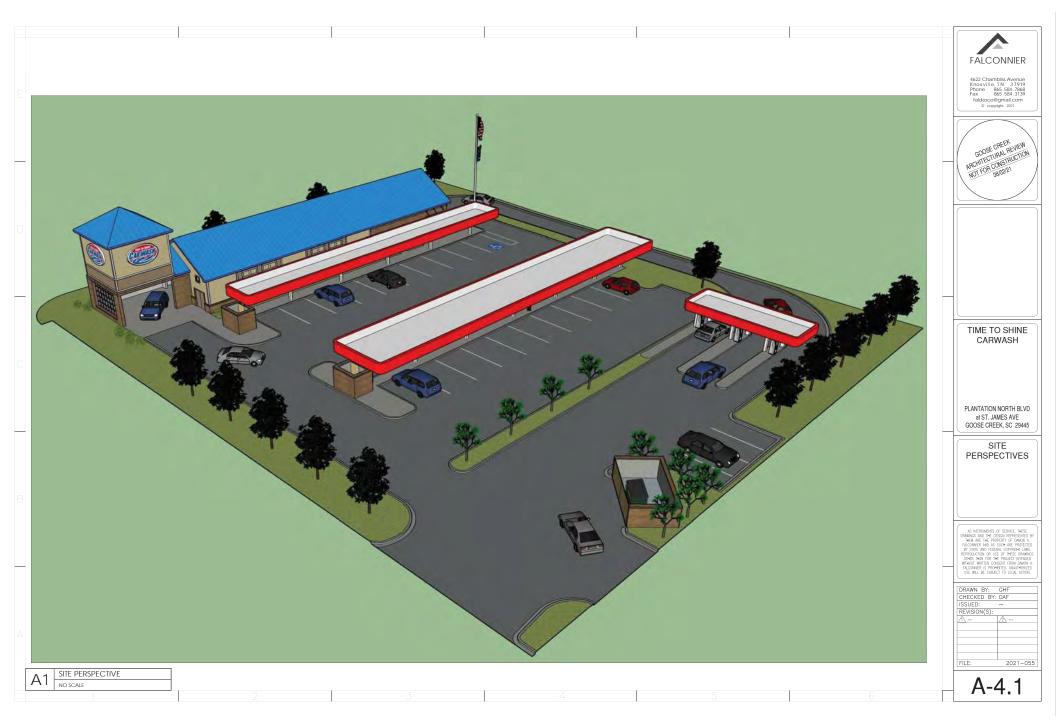

ntities and searches, searches shall prevent. entrement of the practice shall entrement of the only entrement with the only of the only of the only of the plant. Berl of the practice shall cover the plant of the practice of the only of the only of the plant of the planting construction wor covered by the construction, social and one plant each shall be permanently dassed. As specified at the Adaption of the to the only matching wheth the the Adaption of the only of the to the only matching wheth the the Adaption of the only of the planting of the adaption of the only of the only of the only of the permanent of the only of the adaption of the shall be only of the only of th

- EDITION. ALL PLANTINGS SHALL IN BE ACCORDANCE WITH THE LATEST CITY OF GOOSE CREEK LANDSCAPE ORDINANCES.













|   |                                                                                             | FALCONNIER<br>4622 Chamblis Avenue<br>Knoxville, TN 37919<br>Phone 865 554, 359<br>Fakescoegmal com<br>© corgraf x20