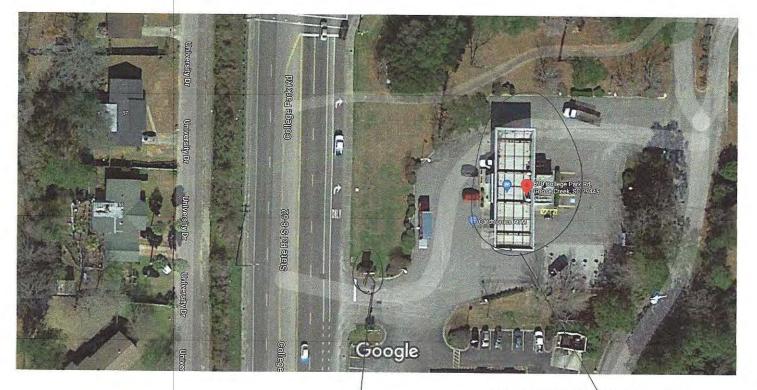

#### Google Maps 670 College Park Rd

Map data ©2021, Map data ©2021 20 ft

reface 10 change sign caropy signs

### 670 College Park Rd

670 College Park Rd, Goose Creek, SC 29445

2W86+7R Goose Creek, South Carolina