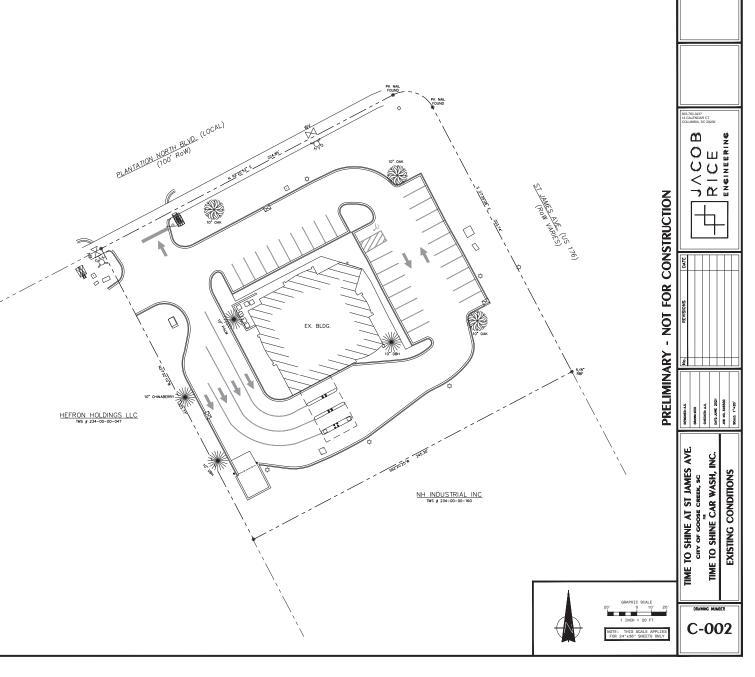

indow locations,
- X Roof Elements,
- X 3-D dimensional analysis of building elevation with appropriate landscape materials shown,
- Proposed design details, including any pedestrian seating areas, awnings and other overhead weather protection measures, fences, walls, balconies, bay windows, building mateirials, colors, and proposed exterior lighting,
- North Arrow,
- Aerial Photo of Site in color.

#### PART IV: DRAWING FORMAT

- X All drawings must be to scale and have a graphic scale,
- X All sheets in the submittal must be the same size,
- Drawing Sheets must have a Title Block with project names, labeled for Architectural Review Board Review and submittal and revision dates

Please note this page must accommodate the ARB Scope of Work Form to be considered a valid application.









#### MAP & DEMOLITION NOTES:

- TULLY OPERATIONA. 17. THE CONTRACTOR SHALL COORDINATE WITH THE APPLICABLE UTILITIES FOR THE REMOVAL RELOCATION OF EXISTING UTILITIES (UNDERGROUND & OVERHEAD).





| PLANT  | SCHEDULE                                 |        |          |     |
|--------|------------------------------------------|--------|----------|-----|
| SYMBOL | BOTANICAL NAME                           | CAL    | SIZE     | QTY |
| 貒      | LIVE OAK<br>OR APPROVED EQUAL            | 2.5"   | 8-10' HT | 5   |
| ٢      | AMERICAN HOLLY<br>OR APPROVED EQUAL      | 1"     | 6' HT    | 5   |
| $\ast$ | SABAL PALM<br>OR APPROVED EQUAL          | 1.5"   | 6' HT    | 4   |
| Ð      | LITTLE GEM MAGNOLIA<br>OR APPROVED EQUAL | 1.5"   | 6' HT    | 6   |
| ۲      | INDIAN HAWTHORNE<br>OR APPROVED