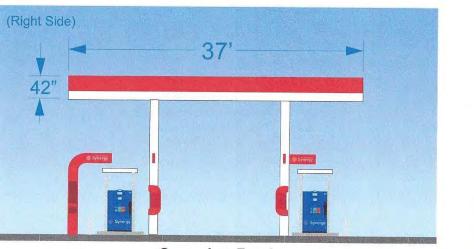

## **Exxon Gas Canopy**

**Existing Canopy:** 

## **Proposed Canopy:**

**Secondary Fascia** 

**Primary Fascia** 

196 Theater Rd. South Hill, VA 23970

> P: (434) 447-3347 F: (434) 447-3266

**NEW BUSINESS: MINOR APPLICATIONS** 

2021-055 PT

**CROWFIELD PARK PLAZA** 