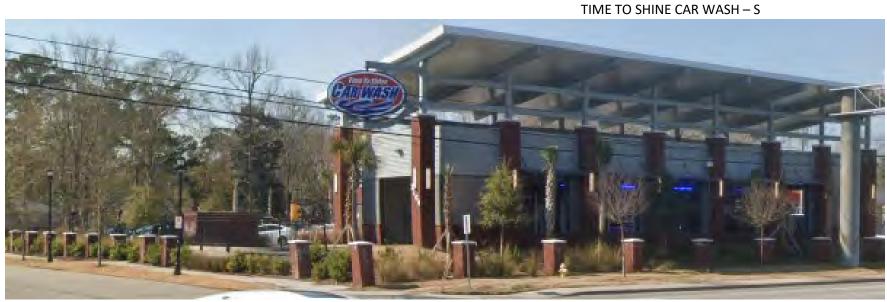

ion for this prominent location.

Without delving into unnecessary negative commentary, the Planning Director suggests that the ARB instruct the architect to return with a design that is more in keeping with the current "Time to Shine" on Savannah Highway shown below. There are several reasons to do this.

- Using an existing car wash design reduces costs of a total redesign.
- A 2-Story building mass is preferred on this corner. The current proposal is a one-story with a tower element.
- The design is fresh, clean and interesting. The proposed architecture is too gimmicky with its blue roofs and red trimmed shade canopies. This all needs to be toned-down a bit.
- The brick accents compliment architecture on other corners.



TIME TO SHINE CARWASH – SAVANNAH HWY – STREET VIEW GOOGLE MAPS



TIME TO SHINE CARWASH – SAVANNAH HWY. – STREET VIEW GOOGLE MAPS



TIME TO SHINE CARWAS – SAM RITTENBURG – STREET VIEW GOOGLE MAPS



TIME TO SHINE CARWASH – SAM RITTENBURG – REAR STREET VIEW GOOGLE MAPS



# 1406 BEN SAWYER BLVD. MOUNT PLEASANT, SC 29464









| OFFICE USE ONLY |            |  |
|-----------------|------------|--|
| PERMIT #:       | 044270     |  |
| AMOUNT DUE: \$  | 75.00      |  |
| DATE PAID:      | 08/02/2021 |  |

### CITY OF GOOSE CREEK SIGN PERMIT APPLICATION

|     | Today's Date: 7/30/21