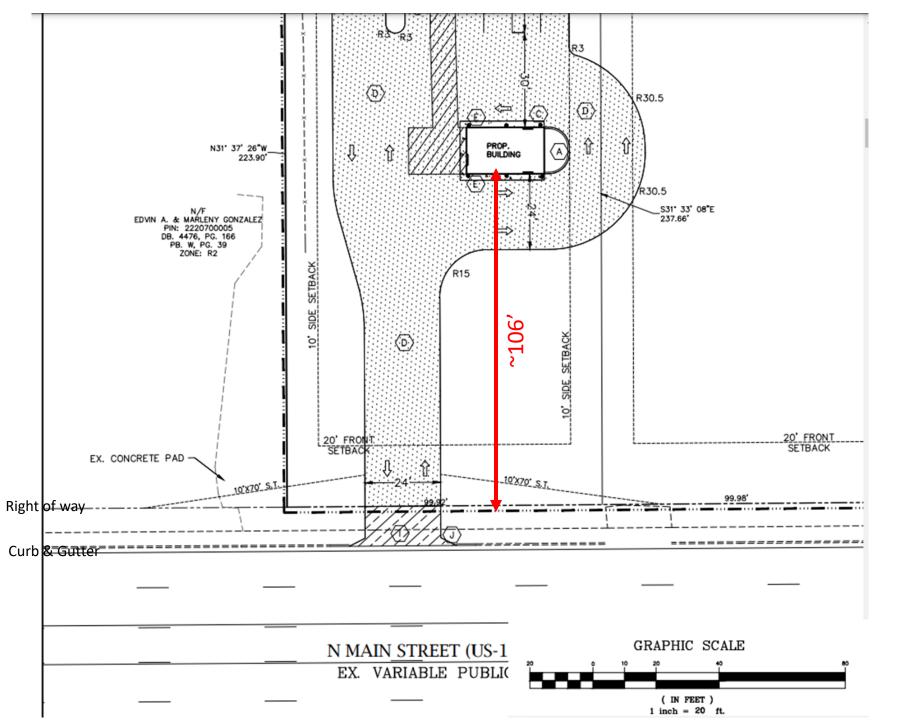

KEVIN T & FRANK DUBIS                              | Sale Date: 10/11/1982 Sale Price: \$5,000.00 | Deed Book-Page: A484 - 0056 Plat: W - 39   | Transfer Notes: 1 LO Acres Recorded on Plat W - 39                           |
| Owner: JULIA STEVENS                                      | Sale Date: 11/09/1973 Sale Price: \$28,000.0 | 0 Deed Book-Page: A270 - 0162 Plat:        | Transfer Notes:                                                              |
|                                                           |                                              |                                            |                                                                              |

#### Assessment Notice Reprint

Choose the tax year of the notice you would like to reprint ... v Reprint





| Allowable Signage:<br>As building is located 106' from property line (see next page), the business<br>is allowed 1.5 x frontage of 24.67 = 37 sq feet of signage. | ASPHALT SHINGLES   |
|-------------------------------------------------------------------------------------------------------------------------------------------------------------------|--------------------|
|                                                                                                                                                                   | HARDIEPLANK FACADE |

| 6             | SOUTH ELEVATION    | Distance From Front<br>Property Line To<br>Business Front:                                          | Business Frontage<br>Multiplied By: | Total Area (Square<br>Feet) Not To Exceed: | Total Number