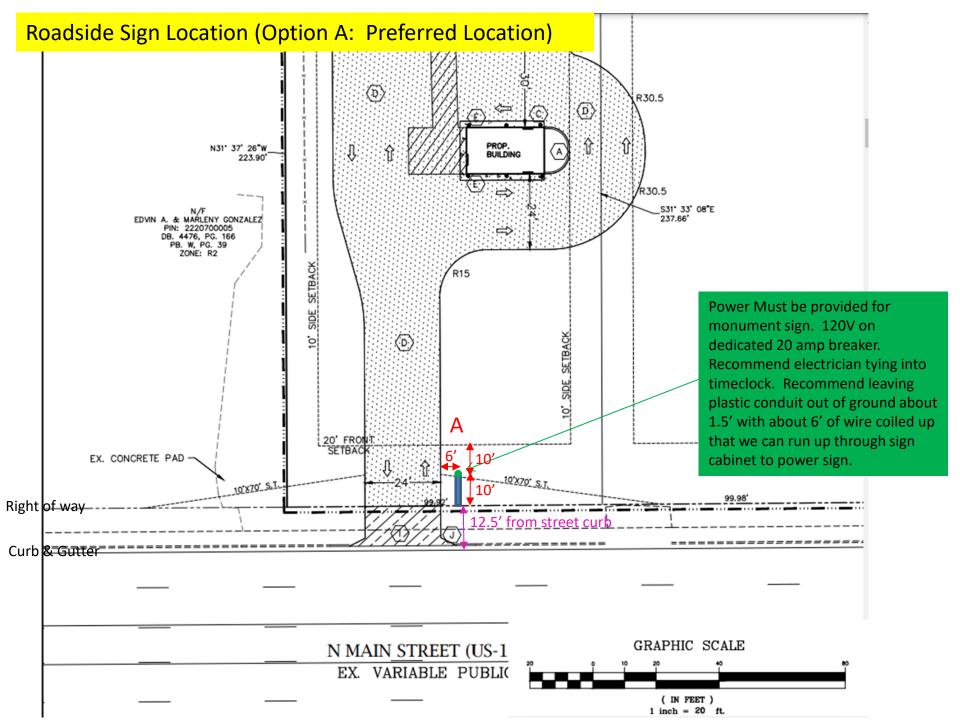

| 4                                          |
|               |                    | Note: The intent of this section is to not have a sign dominating the overall size of the building. |                                     |                                            |                                            |

Any sign is subject to the aesthetic review of the Architectural Review Board.







# 2424 N. Main Street; Summerville, SC 29486

Proposed Bracket as specified by enginner







# **Proposed Monument – Construction Detail**



Double-Sided cabinet (12' deep) Embossed Acrylic Faces Internally illuminated LED lighting Pole skirt Single-pole mounted (saddle mount) steel square tube center post Base of cabinet to be black

> Foundation Details (See Engineered Drawing)