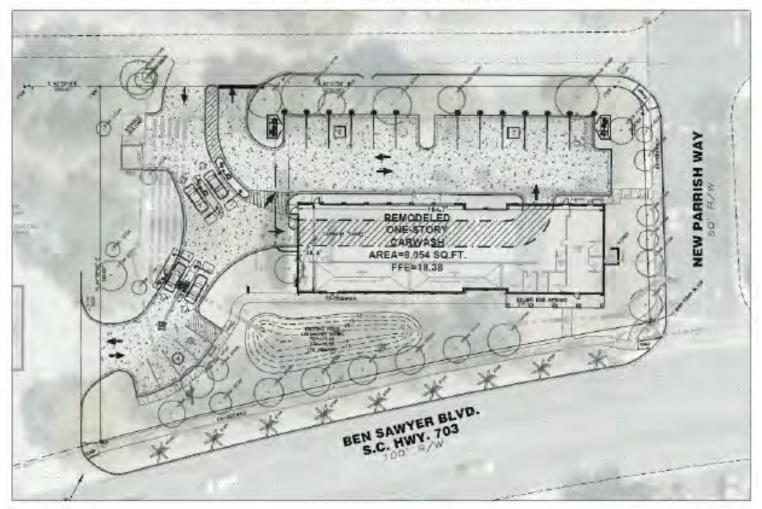

wn below. There are several reasons to do this.

- Using an existing car wash design reduces costs of a total redesign.
- A 2-Story building mass is preferred on this corner. The current proposal is a one-story with a tower element.
- The design is fresh, clean and interesting. The proposed architecture is too gimmicky with its blue roofs and red trimmed shade canopies. This all needs to be toned-down a bit.
- The brick accents compliment architecture on other corners.



TIME TO SHINE CARWASH – SAVANNAH HWY – STREET VIEW GOOGLE MAPS



TIME TO SHINE CARWASH – SAVANNAH HWY. – STREET VIEW GOOGLE MAPS



TIME TO SHINE CARWAS – SAM RITTENBURG – STREET VIEW GOOGLE MAPS



TIME TO SHINE CARWASH – SAM RITTENBURG – REAR STREET VIEW GOOGLE MAPS



# 1406 BEN SAWYER BLVD. MOUNT PLEASANT, SC 29464









| OFFICE USE ONLY |            |  |
|-----------------|------------|--|
| PERMIT #:       | 044270     |  |
| AMOUNT DUE: \$  | 75.00      |  |
| DATE PAID:      | 08/02/2021 |  |

### CITY OF GOOSE CREEK SIGN PERMIT APPLICATION

|     | Today's Date: 7/30/21                                                                                                                                                                                                                                                                                                             | Permit Fee: \$75.00              |  |  |  |
|-----|-----------------------------------------------------------------------------------------------------------------------------------------------------------------------------------