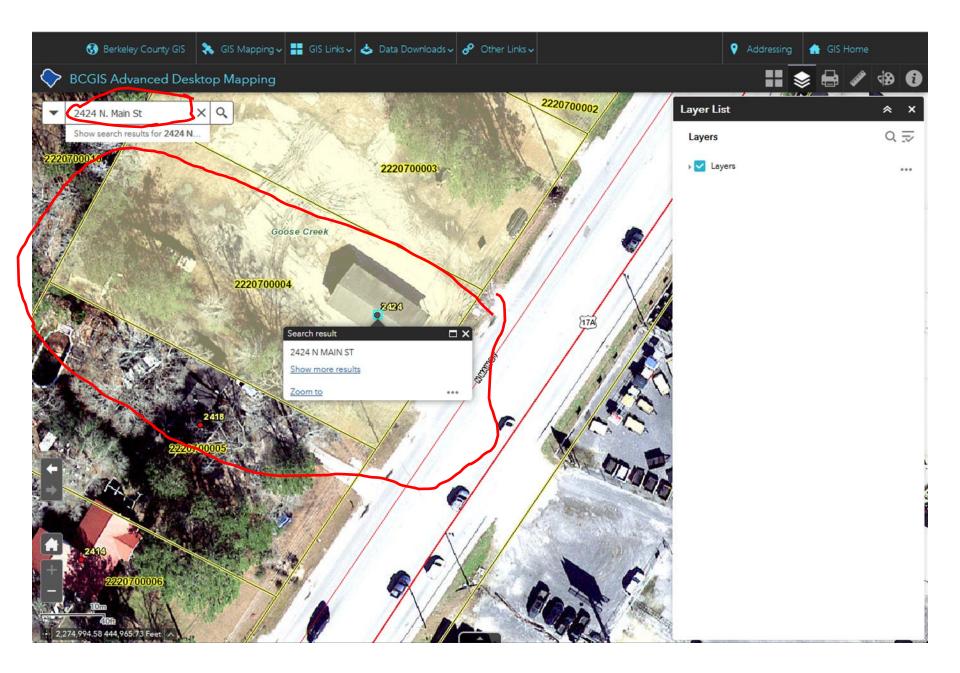

Goose Creek has the right pursuant to the SC Debt Collection Act to collect any delinquent sum due through offset of the state income tax refund including all fees.

| income las remains                                   |                     |
|------------------------------------------------------|---------------------|
| Income in du W. Ronnes                               | For Office Use Only |
| The of Owner or Authorized Agent                     | Police Dept:        |
| Andrew W. Donner                                     | Attachments yes no  |
| Printed Name of Owner or Authorized Agent<br>7 30 21 | City Planner:       |
| Date                                                 | Finance Dir:        |
|                                                      | City Admins:        |





## **Property Card**

Summary Information:

Council District: C4 Fire District: F20 Tax District: T18 TIS Zone: 1 Jurisdiction: 1P Acres: 0.00 Lots: 1.0 Neighborhood: D770 - CARNES CROSSING Approiser ID: NM Lot: 5 Block: Section: Zoning: Goose Creek - GC Parent TMS: Notes:



#### Previous Owner History:

TMS: 222-07-00-004

**Owner Information:** 

PO BOX 2547

ST LAURENT PROPERTIES LLC

MOUNT PLEASANT, SC 294652547

Homestead Exempt (Age 65+ or Disability): No

Owner Occupied Property: NO

| Owner: ROGERS JONATHAN LOUIS & PEGGY LOUISE AS CO TRUSTEE | S, Sale Date: 10/25/2013 Sale Price: \$0.00  | Deed Book-Page: 10449 - 162 Plat: BK W - 3 | 9 Transfer Notes: CONSIDERATION OF \$125,00 IS FOR 222-07-00-003 & 004 11/13 |
|-----------------------------------------------------------|-----