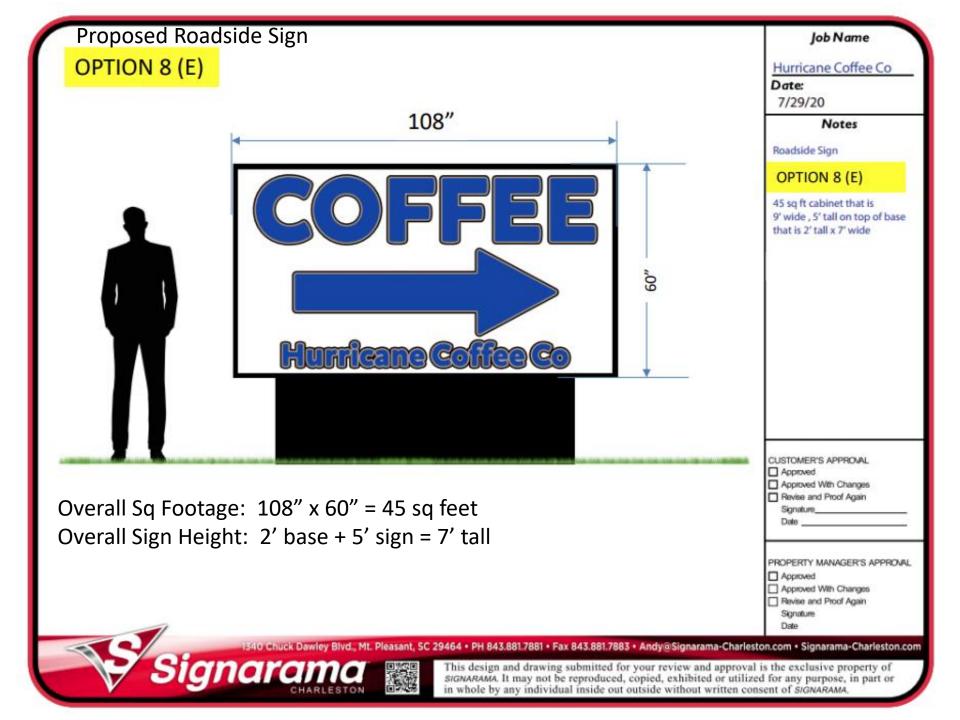

| 3                                          |
| $\overline{}$ | 3CALE. 1/4 - 1-0   | 400 feet or more                                                                                    | 2                                   | 400                                        | 4                                          |
|               |                    | Note: The intent of this section is to not have a sign dominating the overall size of the building. |                                     |                                            |                                            |

Any sign is subject to the aesthetic review of the Architectural Review Board.







# 2424 N. Main Street; Summerville, SC 29486

Proposed Bracket as specified by enginner







# **Proposed Monument – Construction Detail**



Double-Sided cabinet (12' deep) Embossed Acrylic Faces Internally illuminated LED lighting Pole skirt Single-pole mounted (saddle mount) steel square tube center post Base of cabinet to be black

> Foundation Details (See Engineered Drawing)