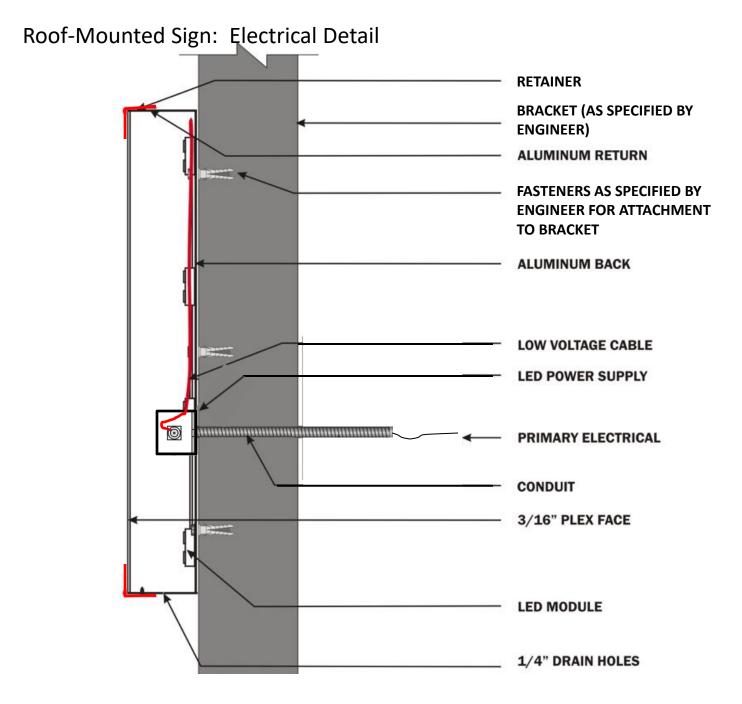

| 3                                          |
| $\overline{}$ | 3CALE. 1/4 - 1-0   | 400 feet or more                                                                                    | 2                                   | 400                                        | 4                                          |
|               |                    | Note: The intent of this section is to not have a sign dominating the overall size of the building. |                                     |                                            |                                            |

Any sign is subject to the aesthetic review of the Architectural Review Board.







# 2424 N. Main Street; Summerville, SC 29486

Proposed Bracket as specified by enginner







# **Proposed Monument – Construction Detail**



Double-Sided cabinet (12' deep) Embossed Acrylic Faces Internally illuminated LED lighting Pole skirt Single-pole mounted (saddle mount) steel square tube center post Base of cabinet to be black

> Foundation Details (See Engineered Drawing)