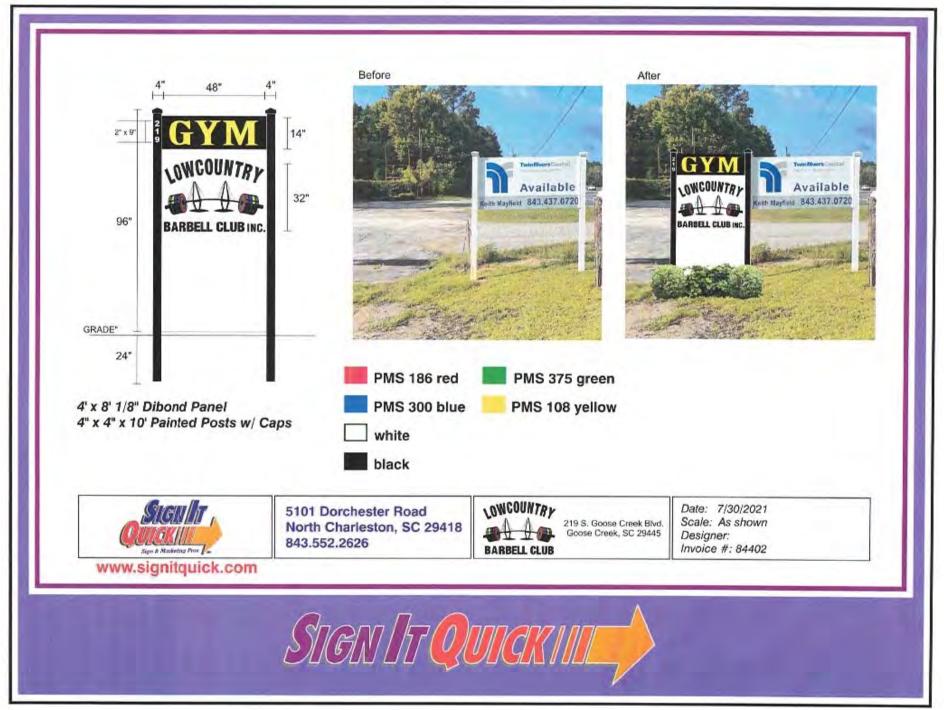

Date\_\_\_\_\_

Ricky Dresel, Chairperson

**NEW BUSINESS: MINOR APPLICATIONS** 

2021-053 SIG

LOWCOUNTRY BELL CLUB

219 S. GOOSE CREEK BLVD- SIGNAGE

| -          | PERMIT #: 044268 OFFICE USE ONLY<br>AMOUNT DUE \$ 75.00 DATE PAID 08/02/2021                                                                                                                                                                                                                                                                                                                                                                                                                                      |
|------------|-------------------------------------------------------------------------------------------------------------------------------------------------------------------------------------------------------------------------------------------------------------------------------------------------------------------------------------------------------------------------------------------------------------------------------------------------------------------------------------------------------------------|
|            | CITY OF GOOSE CREEK<br>SIGN PERMIT APPLICATION                                                                                                                                                                                                                                                                                                                                                                                                                                                                    |
|            | SIGN FERMIT APPLICATION Permit For: \$75.0                                                                                                                                                                                                                                                                                                                                                                                                                                                                        |
|            | Today's Date 07/30/21                                                                                                                                                                                                                                                                                                                                                                                                                                                                                             |
| 1.         | Business Owner Jordan Wigger Business Phone                                                                                                                                                                                                                                                                                                                                                                                                                                                                       |
|            | Name of Business Lowcountry Barbell Club Alternate Phone                                                                                                                                                                                                                                                                                                                                                                                                                                                          |
|            | Street Address of Business Gym 219 S Goose Creek Blvd.                                                                                                                                                                                                                                                                                                                                                                                                                                                            |
|            | Landlord/Lessor Rays Flooring Landlord's Phone_                                                                                                                                                                                                                                                                                                                                                                                                                                                                   |
|            | Sign Company Sign It Quick Inc Sign Co. Phone                                                                                                                                                                                                                                                                                                                                                                                                                                                                     |
|            | Sign Co. Contact Carmela Renfro Sign Co. Address                                                                                                                                                                                                                                                                                                                                                                                                                                                                  |
| 2.         | Cost of Sign(s) SSign Installation Cost :Total Cost S                                                                                                                                                                                                                                                                                                                                                                                                                                                             |
| 3.         | How many signs are you applying for? 1 How many signs does this business already have? 0                                                                                                                                                                                                                                                                                                                                                                                                                          |
| 4.         | What kind of signs does this business already have? 0                                                                                                                                                                                                                                                                                                                                                                                                                                                             |
| 5.         | What type of business is applying for this sign permit:         A. A stand alone business?       Ø Yes         B. A part of a shopping center?       Ø Yes         Ø No       If yes, shopping center name:                                                                                                                                                                                                                                                                                                       |
| 6.         | What is the TMS number for this property?                                                                                                                                                                                                                                                                                                                                                                                                                                                                         |
| <b>7</b> . | What is the front setback of the business in feet? 225 (The distance from the from property line to the front of business)<br>A. For corner lots only, what is the front setback for second street frontage in feet?                                                                                                                                                                                                                                                                                              |
| 8.         | What is the <u>width</u> of the business in feet? 50 (The distance from wall to wall)<br>A. For comer lots only, what is the width of the business for second street from age in feet?                                                                                                                                                                                                                                                                                                                            |
| 9.         | What is the property's road frontage in feet? (This only applies to shopping centers erecting a freestanding sign)                                                                                                                                                                                                                                                                                                                                                                                                |
| 10.        | Please attach photos showing:         A. The storefront in relation to adjacent businesses:         B. The specific location of proposed sign(s) on the property or building; and         C. The actual sign if it already exists.    MAX.NO OF ALLOWED SIGNS                                                                                                                                                                                                                                                     |
| ù,         | Please attach drawings of each proposed sign showing (drawn to scale):       MAN ALLOWED SIGN AREA:         A. The completed sign as it will actually appear on the huilding       MAN ALLOWED SIGN AREA:         B. All dimensions:       MAN ALLOWED SIGN AREA:         C. Where the colors will appear;       MAN actually appear;         D. The location on the property (on a plat) of proposed & existing freestanding signs         E. The location on the building of proposed & existing huilding signs |
| 12.        | Please attach swatches, samples, and/or paint chips of all proposed colors to the application.                                                                                                                                                                                                                                                                                                                                                                                                                    |
| 13.        | Please complete the Sign Information Table located on the following page.                                                                                                                                                                                                                                                                                                                                                                                                                                         |
| 14.        | You are required to attend the Architectural Review Board meeting in which your sign application is reviewed.  Please submit this application by the 1 <sup>st</sup> Monday of the month for consideration that month by the ARB.                                                                                                                                                                                                                                                                                 |

#### SIGN INFORMATION TABLE

| <b>Required Information</b>                                                     | Sign 1                   | Sign 2      | Sign 3 |
|---------------------------------------------------------------------------------|--------------------------|-------------|--------|
| Materials: (metal, plastic, wood, etc.)                                         | wood                     |             |        |
| Illumination: Exterior, interior or not<br>lighted                              | non-illuminated          |             |        |
| Type of Sign:                                                                   | ground                   |             |        |
| Height (FEEI)                                                                   | 8                        |             | 1      |
| Width (feet)                                                                    | 4                        |             |        |
| Area (square feet)                                                              | 1167.15 32sf             |             |        |
| All colors used on sign                                                         | black,yellow,red, green, | olue, white | 1      |
| Is there a graphic (picture) on the<br>sign? (Y/N) If yes, size of graphic      | yes 10" x 40"            |             |        |
| Projection from building or<br>eabinet width (thickness)                        |                          |             |        |
| Number of styles of lettering                                                   | 2                        |             |        |
| Height of letters (if channel letters)                                          |                          |             | -      |
| If mounting individual letters, space<br>between letters                        |                          |             | _      |
| If mounting individual letters, space between words                             |                          |             |        |
| If window sign, size of window                                                  |                          |             |        |
| If changeable copy sign (reader<br>board), number of lines                      |                          |             |        |
| If freestanding sign, distance<br>between sign and street curb (ft)             | 20ft                     |             |        |
| If freestanding sign, total height<br>above grade (ft)                          | 8ft                      |             |        |
| If freestanding sign, landscaping<br>materials to be planted at base of<br>sign | evergreen<br>bushes      |             |        |