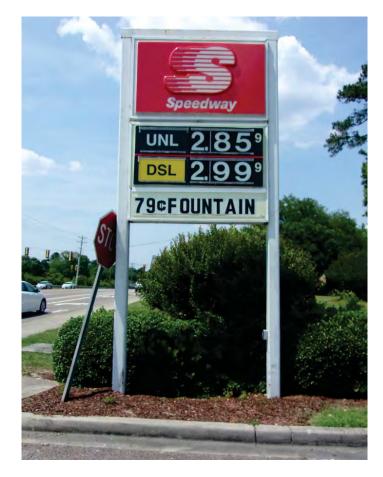

### **Exxon MID Sign**

## Reface existing sign to Exxon Synergy - 2 product MANUAL price sign (Regular/Diesel Efficient)

Existing Sign: 49.6 sq. ft, 10" OAH

Proposed Sign: 49.6 sq. ft, 10" OAH

totalimagesolutions.com

196 Theater Rd. South Hill, VA 23970