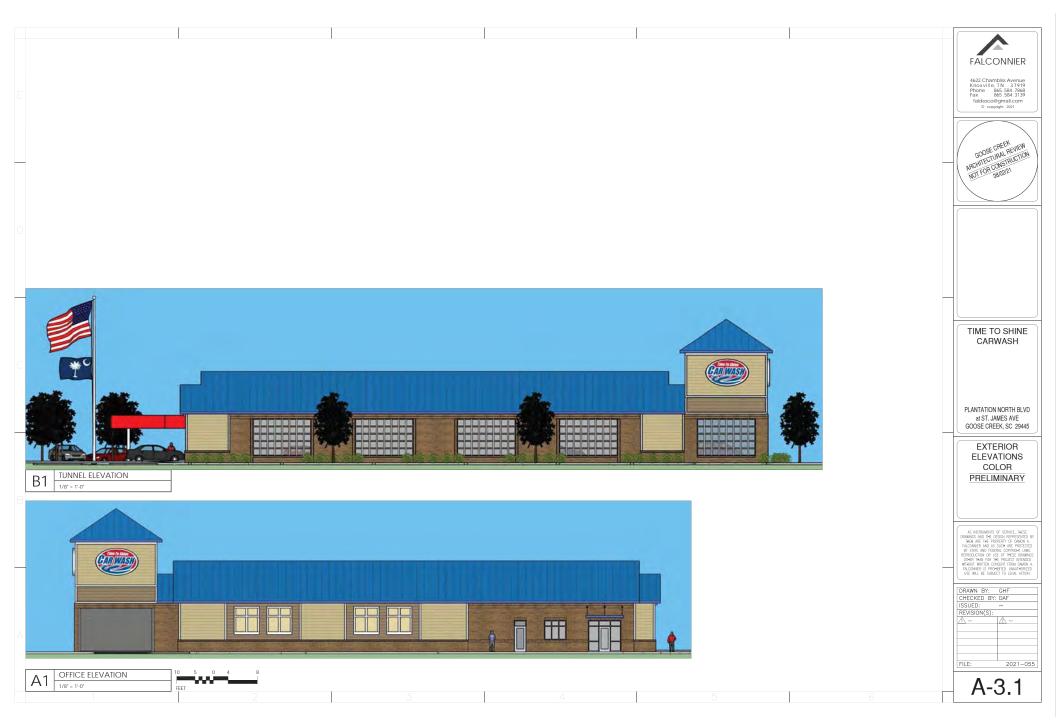

uantities and searches, searches shall prevent. entrement of the practice shall entrement of the only entrement with the only of the only of the only of the plant. Berl of the practice shall cover the plant of the practice of the only of the only of the plant of the planting construction wor covered by the construction, social and one plant each shall be permanently dassed. As specified at the Adaption of the to the only matching wheth the the Adaption of the only of the to the only matching wheth the the Adaption of the only of the planting of the adaption of the only of the only of the only of the permanent of the only of the adaption of the shall be only of the only of th

- EDITION. ALL PLANTINGS SHALL IN BE ACCORDANCE WITH THE LATEST CITY OF GOOSE CREEK LANDSCAPE ORDINANCES.













|   |                                                                                             | FALCONNIER<br>4622 Chamblis Avenue<br>Knoxville, TN 37919<br>Phone 865 554, 359<br>Fakescoegmal com<br>© corgraf x20