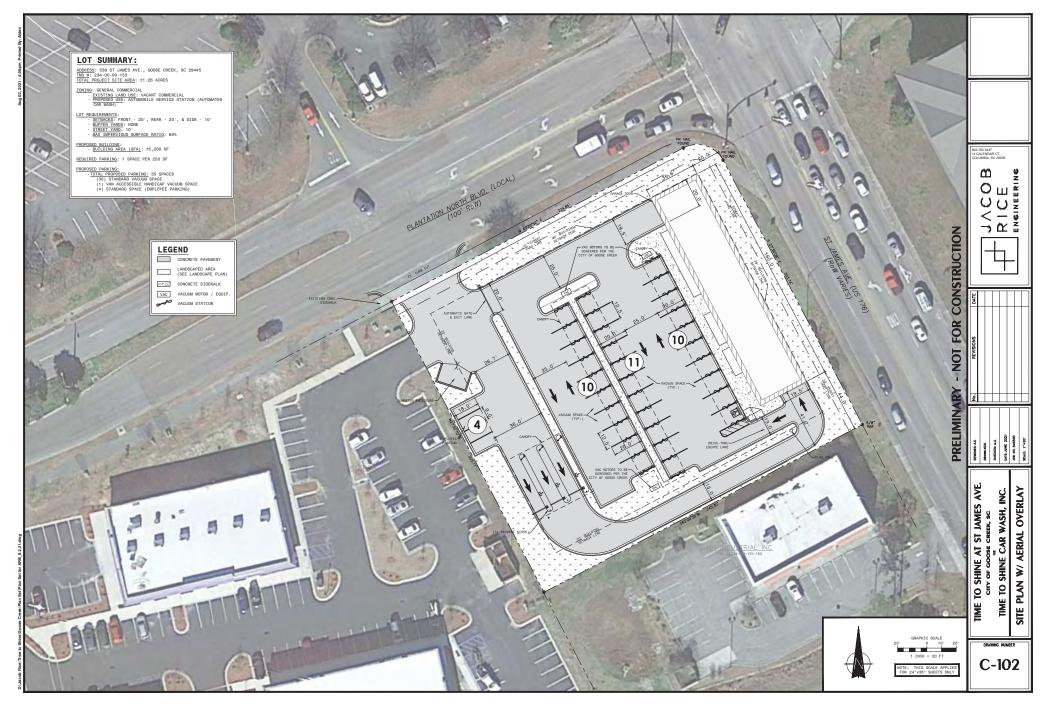

, awnings and other overhead weather protection measures, fences, walls, balconies, bay windows, building mateirials, colors, and proposed exterior lighting,
- North Arrow,
- Aerial Photo of Site in color.

#### PART IV: DRAWING FORMAT

- X All drawings must be to scale and have a graphic scale,
- X All sheets in the submittal must be the same size,
- Drawing Sheets must have a Title Block with project names, labeled for Architectural Review Board Review and submittal and revision dates

Please note this page must accommodate the ARB Scope of Work Form to be considered a valid application.









#### MAP & DEMOLITION NOTES:

- TULLY OPERATIONA. 17. THE CONTRACTOR SHALL COORDINATE WITH THE APPLICABLE UTILITIES FOR THE REMOVAL RELOCATION OF EXISTING UTILITIES (UNDERGROUND & OVERHEAD).





| PLANT  | SCHEDULE                                 |        |          |     |
|--------|------------------------------------------|--------|----------|-----|
| SYMBOL | BOTANICAL NAME                           | CAL    | SIZE     | QTY |
| 貒      | LIVE OAK<br>OR APPROVED EQUAL            | 2.5"   | 8-10' HT | 5   |
| ٢      | AMERICAN HOLLY<br>OR APPROVED EQUAL      | 1"     | 6' HT    | 5   |
| $\ast$ | SABAL PALM<br>OR APPROVED EQUAL          | 1.5"   | 6' HT    | 4   |
| Ð      | LITTLE GEM MAGNOLIA<br>OR APPROVED EQUAL | 1.5"   | 6' HT    | 6   |
| ۲      | INDIAN HAWTHORNE<br>OR APPROVED EQUAL    | 3 GAL. |          | 11  |
| ۲      | PODACARPUS<br>OR APPROVED EQUAL          | 3 GAL. |          | 36  |
| *      | LIGUSTRUM<br>OR APPROVED EQUAL           | 3 GAL. |          | 49