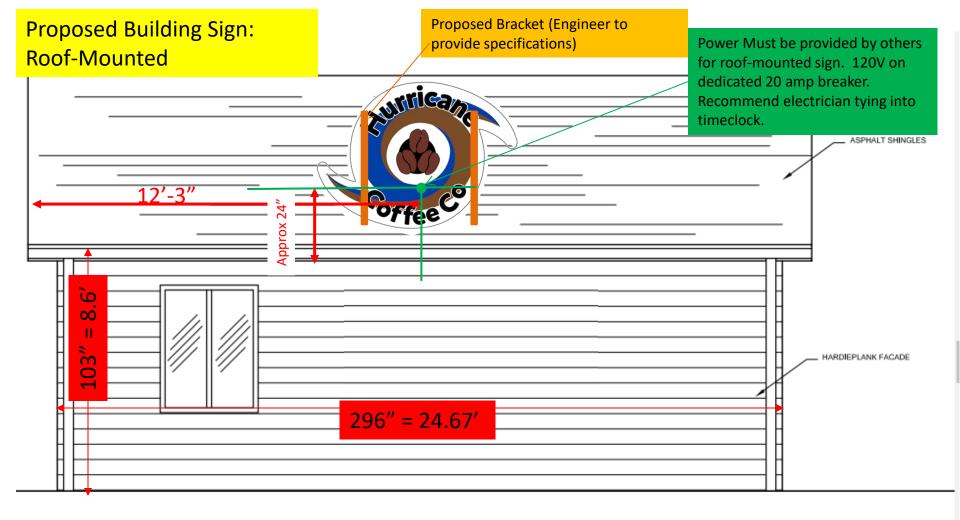

| 1.5                                 | 300                                        | 3                                          |
| $\overline{}$ | 3CALE. 1/4 - 1-0   | 400 feet or more                                                                                    | 2                                   | 400                                        | 4                                          |
|               |                    | Note: The intent of this section is to not have a sign dominating the overall size of the building. |                                     |                                            |                                            |

Any sign is subject to the aesthetic review of the Architectural Review Board.







# 2424 N. Main Street; Summerville, SC 29486

Proposed Bracket as specified by enginner







# **Proposed Monument – Construction Detail**



Double-Sided cabinet (12' deep) Embossed Acrylic Faces Internally illuminated LED lighting Pole skirt Single-pole mounted (saddle mount) steel square tube center post Base of cabinet to be black

> Foundation Details (See Engineered Drawing)