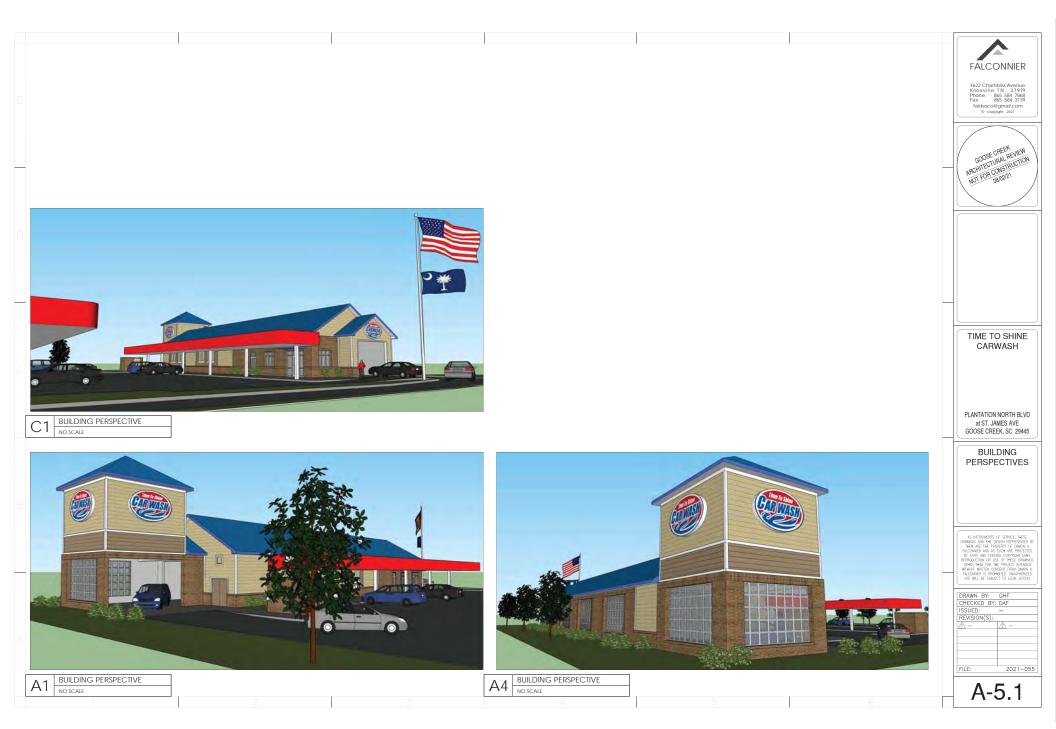

|



## **Design Memorandum**

TO:Architectural Review BoardFROM:Mark Brodeur, Planning and Zoning<br/>DirectorDATE:August 16, 2021SUBJECT:Time to Shine Car Wash

### Dear ARB Members:

I'd like to share some comments on this project. I am sharing because of the prominent corner of this proposal.

### The Site Plan

This proposed Site Pan for the project has several admirable aspects that mitigate the usual issues associated with vehicular flow. Here is what is positive about the site plan.

- The building mass is located at the intersection.
- Vehicular connection to Plantation North shopping center.
- A deep entry access to payment kiosk permits car stacking
- A significant vehicle queue into wash car wash structure
- Provided parking spaces are extra-wide to accommodate open door vacuuming