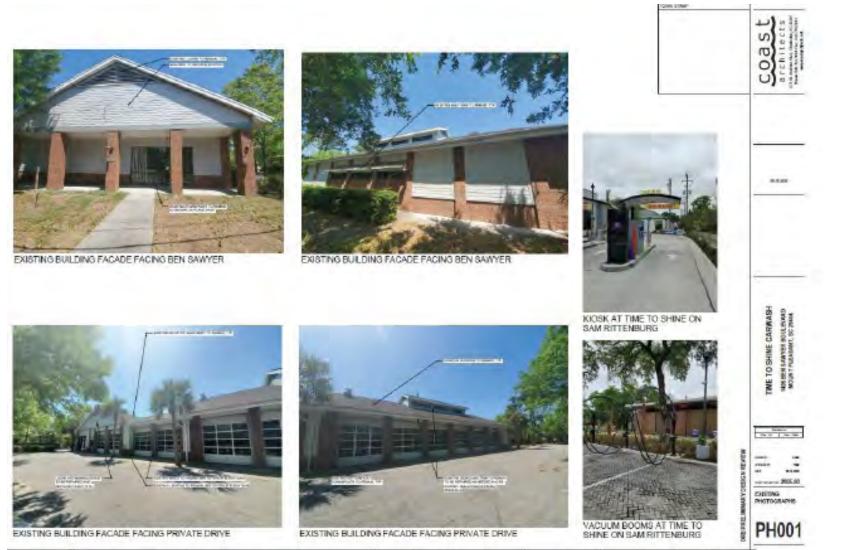

below. There are several reasons to do this.

- Using an existing car wash design reduces costs of a total redesign.
- A 2-Story building mass is preferred on this corner. The current proposal is a one-story with a tower element.
- The design is fresh, clean and interesting. The proposed architecture is too gimmicky with its blue roofs and red trimmed shade canopies. This all needs to be toned-down a bit.
- The brick accents compliment architecture on other corners.



TIME TO SHINE CARWASH – SAVANNAH HWY – STREET VIEW GOOGLE MAPS



TIME TO SHINE CARWASH – SAVANNAH HWY. – STREET VIEW GOOGLE MAPS



TIME TO SHINE CARWAS – SAM RITTENBURG – STREET VIEW GOOGLE MAPS



TIME TO SHINE CARWASH – SAM RITTENBURG – REAR STREET VIEW GOOGLE MAPS



# 1406 BEN SAWYER BLVD. MOUNT PLEASANT, SC 29464









| OFFICE USE ONLY |            |  |
|-----------------|------------|--|
| PERMIT #:       | 044270     |  |
| AMOUNT DUE: \$  | 75.00      |  |
| DATE PAID:      | 08/02/2021 |  |

### CITY OF GOOSE CREEK SIGN PERMIT APPLICATION

|     | Today's Date: 7/30/21                                                                                                                                                                                                                                                                                                             | Permit Fee: \$75.00              |  |  |  |
|-----|-------------------------------------------------------------------------------------------------------------------------------------------------------------------------------------