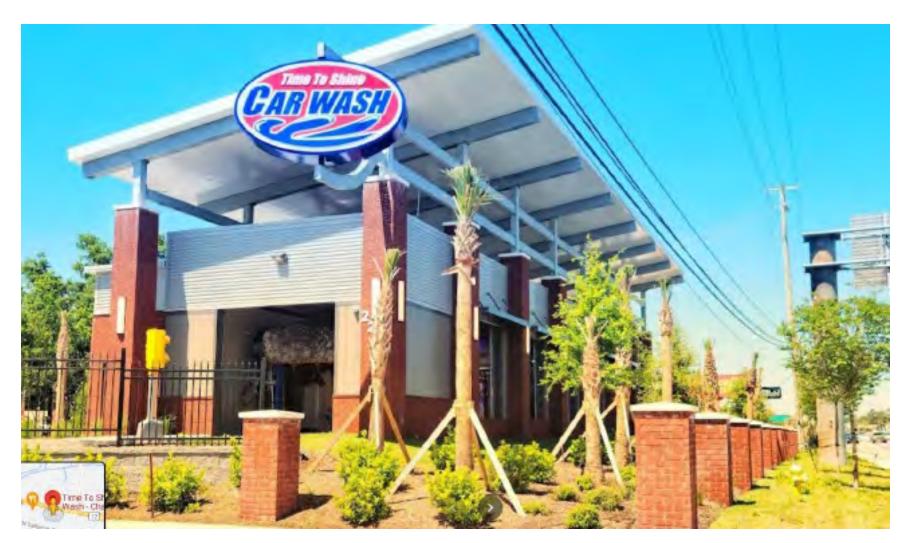

at Goose Creek may not be receiving a very compelling design solution for this prominent location.

Without delving into unnecessary negative commentary, the Planning Director suggests that the ARB instruct the architect to return with a design that is more in keeping with the current "Time to Shine" on Savannah Highway shown below. There are several reasons to do this.

- Using an existing car wash design reduces costs of a total redesign.
- A 2-Story building mass is preferred on this corner. The current proposal is a one-story with a tower element.
- The design is fresh, clean and interesting. The proposed architecture is too gimmicky with its blue roofs and red trimmed shade canopies. This all needs to be toned-down a bit.
- The brick accents compliment architecture on other corners.



TIME TO SHINE CARWASH – SAVANNAH HWY – STREET VIEW GOOGLE MAPS



TIME TO SHINE CARWASH – SAVANNAH HWY. – STREET VIEW GOOGLE MAPS



TIME TO SHINE CARWAS – SAM RITTENBURG – STREET VIEW GOOGLE MAPS



TIME TO SHINE CARWASH – SAM RITTENBURG – REAR STREET VIEW GOOGLE MAPS



# 1406 BEN SAWYER BLVD. MOUNT PLEASANT, SC 29464









| OFFICE USE ONLY |            |  |
|-----------------|------------|--|
| PERMIT #:       | 044270     |  |
| AMOUNT DUE: \$  | 75.00      |  |
| DATE PAID:      | 08/02/2021 |  |

### CITY OF GOOSE CREEK SIGN PERMIT APPLICATION

|     | Today's Date: 7/30/21