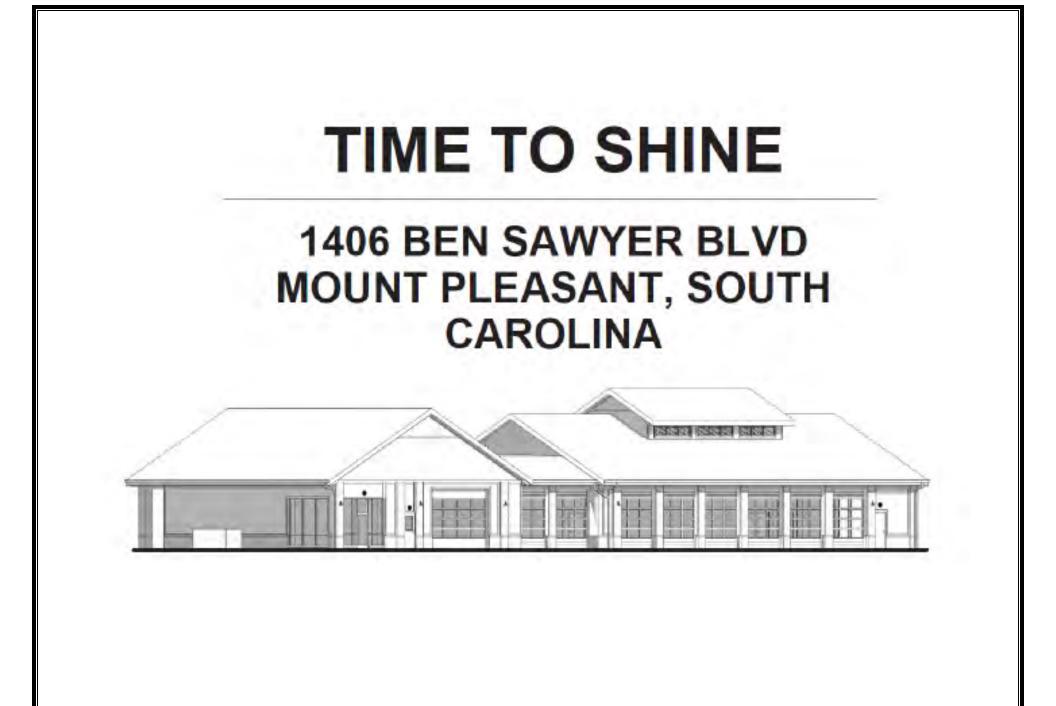

the current "Time to Shine" on Savannah Highway shown below. There are several reasons to do this.

- Using an existing car wash design reduces costs of a total redesign.
- A 2-Story building mass is preferred on this corner. The current proposal is a one-story with a tower element.
- The design is fresh, clean and interesting. The proposed architecture is too gimmicky with its blue roofs and red trimmed shade canopies. This all needs to be toned-down a bit.
- The brick accents compliment architecture on other corners.



TIME TO SHINE CARWASH – SAVANNAH HWY – STREET VIEW GOOGLE MAPS



TIME TO SHINE CARWASH – SAVANNAH HWY. – STREET VIEW GOOGLE MAPS



TIME TO SHINE CARWAS – SAM RITTENBURG – STREET VIEW GOOGLE MAPS



TIME TO SHINE CARWASH – SAM RITTENBURG – REAR STREET VIEW GOOGLE MAPS



# 1406 BEN SAWYER BLVD. MOUNT PLEASANT, SC 29464









| OFFICE USE ONLY |            |  |
|-----------------|------------|--|
| PERMIT #:       | 044270     |  |
| AMOUNT DUE: \$  | 75.00      |  |
| DATE PAID:      | 08/02/2021 |  |

### CITY OF GOOSE CREEK SIGN PERMIT APPLICATION

|     | Today's Date: 7/30/21                                                                                                                                                                                                                                                                                                             | Permit Fee: \$75.00              |  |  |  |
|-----|-------------------------------------------------------------------------------------------------------------------------------