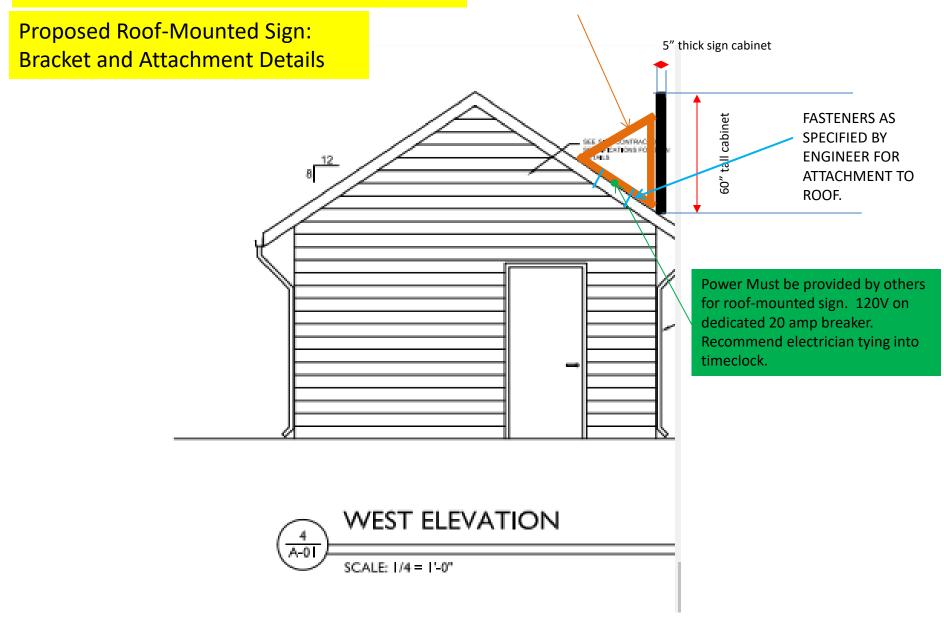

| 3                                          |
| $\overline{}$ | 3CALE. 1/4 - 1-0   | 400 feet or more                                                                                    | 2                                   | 400                                        | 4                                          |
|               |                    | Note: The intent of this section is to not have a sign dominating the overall size of the building. |                                     |                                            |                                            |

Any sign is subject to the aesthetic review of the Architectural Review Board.







# 2424 N. Main Street; Summerville, SC 29486

Proposed Bracket as specified by enginner







# **Proposed Monument – Construction Detail**



Double-Sided cabinet (12' deep) Embossed Acrylic Faces Internally illuminated LED lighting Pole skirt Single-pole mounted (saddle mount) steel square tube center post Base of cabinet to be black

> Foundation Details (See Engineered Drawing)