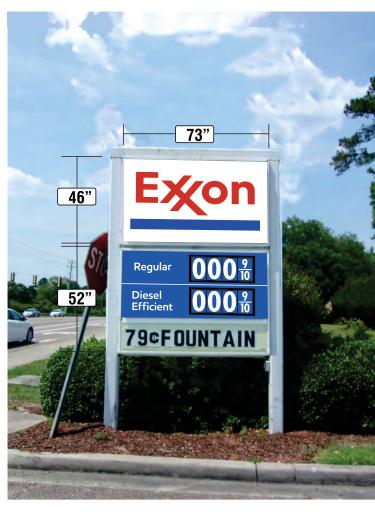

### **Exxon MID Sign**

## Reface existing sign to Exxon Synergy - 2 product MANUAL price sign (Regular/Diesel Efficient)

Existing Sign: 49.6 sq. ft, 10" OAH

Proposed Sign: 49.6 sq. ft, 10" OAH

totalimagesolutions.com

196 Theater Rd. South Hill, VA 23970

> P: (434) 447-3347 F: (434) 447-3266

| Brand                                    |
|------------------------------------------|
| Exxon                                    |
| Address                                  |
| 670 College Park Rd.<br>Ladson, SC 29445 |
| Site ID                                  |
| #2850                                    |
| Branded Wholesaler                       |
| Project Sonic<br><b>7 Eleven</b>         |
| Date                                     |
| 8-09-21                                  |
| Revisions                                |
| 1                                        |
| Designed By                              |
| Raheem R.                                |
|                                          |