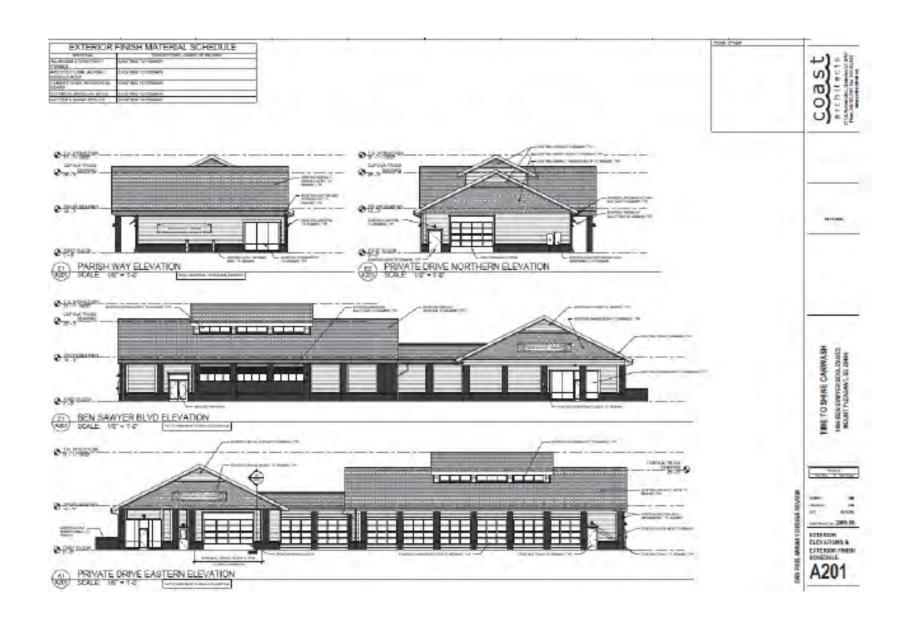

elow. There are several reasons to do this.

- Using an existing car wash design reduces costs of a total redesign.
- A 2-Story building mass is preferred on this corner. The current proposal is a one-story with a tower element.
- The design is fresh, clean and interesting. The proposed architecture is too gimmicky with its blue roofs and red trimmed shade canopies. This all needs to be toned-down a bit.
- The brick accents compliment architecture on other corners.



TIME TO SHINE CARWASH – SAVANNAH HWY – STREET VIEW GOOGLE MAPS



TIME TO SHINE CARWASH – SAVANNAH HWY. – STREET VIEW GOOGLE MAPS



TIME TO SHINE CARWAS – SAM RITTENBURG – STREET VIEW GOOGLE MAPS



TIME TO SHINE CARWASH – SAM RITTENBURG – REAR STREET VIEW GOOGLE MAPS



# 1406 BEN SAWYER BLVD. MOUNT PLEASANT, SC 29464









| OFFICE USE ONLY |            |  |
|-----------------|------------|--|
| PERMIT #:       | 044270     |  |
| AMOUNT DUE: \$  | 75.00      |  |
| DATE PAID:      | 08/02/2021 |  |

### CITY OF GOOSE CREEK SIGN PERMIT APPLICATION

|     | Today's Date: 7/30/21                                                                                                                                                                                                                                                                                                             | Permit Fee: \$75.00              |  |  |  |
|-----|---------------------------------------------------------------------------------------------------------------------------------------------------------------------------------------