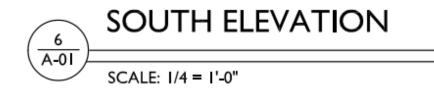

| 1.5                                 | 300                                        | 3                                          |
| $\overline{}$ | 3CALE. 1/4 - 1-0   | 400 feet or more                                                                                    | 2                                   | 400                                        | 4                                          |
|               |                    | Note: The intent of this section is to not have a sign dominating the overall size of the building. |                                     |                                            |                                            |

Any sign is subject to the aesthetic review of the Architectural Review Board.







# 2424 N. Main Street; Summerville, SC 29486

Proposed Bracket as specified by enginner







# **Proposed Monument – Construction Detail**



Double-Sided cabinet (12' deep) Embossed Acrylic Faces Internally illuminated LED lighting Pole skirt Single-pole mounted (saddle mount) steel square tube center post Base of cabinet to be black

> Foundation Details (See Engineered Drawing)