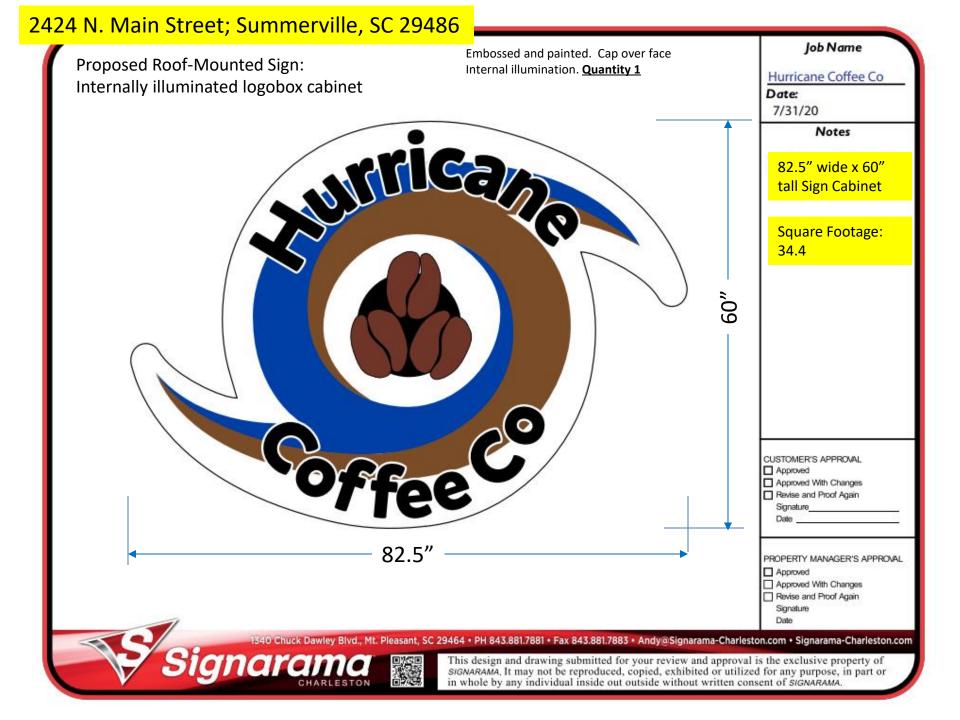

| 1.5                                 | 300                                        | 3                                          |
| $\overline{}$ | 3CALE. 1/4 - 1-0   | 400 feet or more                                                                                    | 2                                   | 400                                        | 4                                          |
|               |                    | Note: The intent of this section is to not have a sign dominating the overall size of the building. |                                     |                                            |                                            |

Any sign is subject to the aesthetic review of the Architectural Review Board.







# 2424 N. Main Street; Summerville, SC 29486

Proposed Bracket as specified by enginner







# **Proposed Monument – Construction Detail**



Double-Sided cabinet (12' deep) Embossed Acrylic Faces Internally illuminated LED lighting Pole skirt Single-pole mounted (saddle mount) steel square tube center post Base of cabinet to be black

> Foundation Details (See Engineered Drawing)