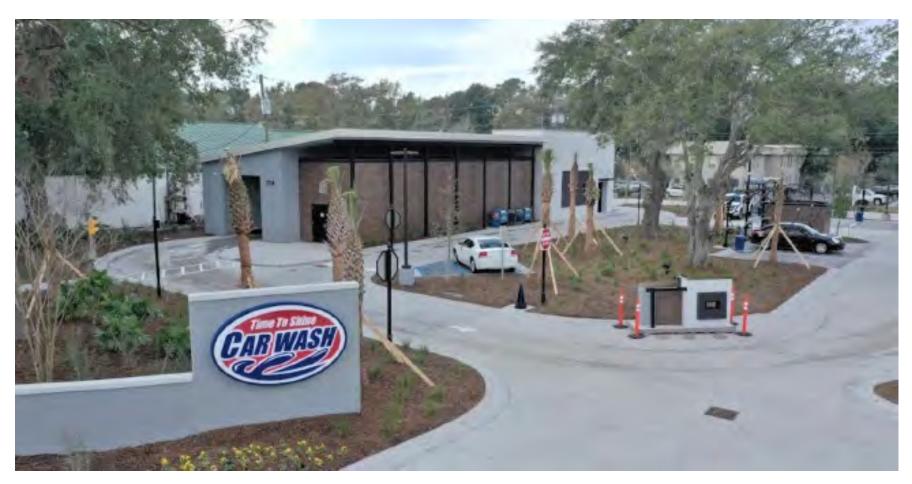

negative commentary, the Planning Director suggests that the ARB instruct the architect to return with a design that is more in keeping with the current "Time to Shine" on Savannah Highway shown below. There are several reasons to do this.

- Using an existing car wash design reduces costs of a total redesign.
- A 2-Story building mass is preferred on this corner. The current proposal is a one-story with a tower element.
- The design is fresh, clean and interesting. The proposed architecture is too gimmicky with its blue roofs and red trimmed shade canopies. This all needs to be toned-down a bit.
- The brick accents compliment architecture on other corners.



TIME TO SHINE CARWASH – SAVANNAH HWY – STREET VIEW GOOGLE MAPS



TIME TO SHINE CARWASH – SAVANNAH HWY. – STREET VIEW GOOGLE MAPS



TIME TO SHINE CARWAS – SAM RITTENBURG – STREET VIEW GOOGLE MAPS



TIME TO SHINE CARWASH – SAM RITTENBURG – REAR STREET VIEW GOOGLE MAPS



# 1406 BEN SAWYER BLVD. MOUNT PLEASANT, SC 29464









| OFFICE USE ONLY |            |  |
|-----------------|------------|--|
| PERMIT #:       | 044270     |  |
| AMOUNT DUE: \$  | 75.00      |  |
| DATE PAID:      | 08/02/2021 |  |

### CITY OF GOOSE CREEK SIGN PERMIT APPLICATION

|     | Today's Date: 7/30/21                                                                                                                                                                                                                                                                                                             | Permit Fee: \$75.00              |  |