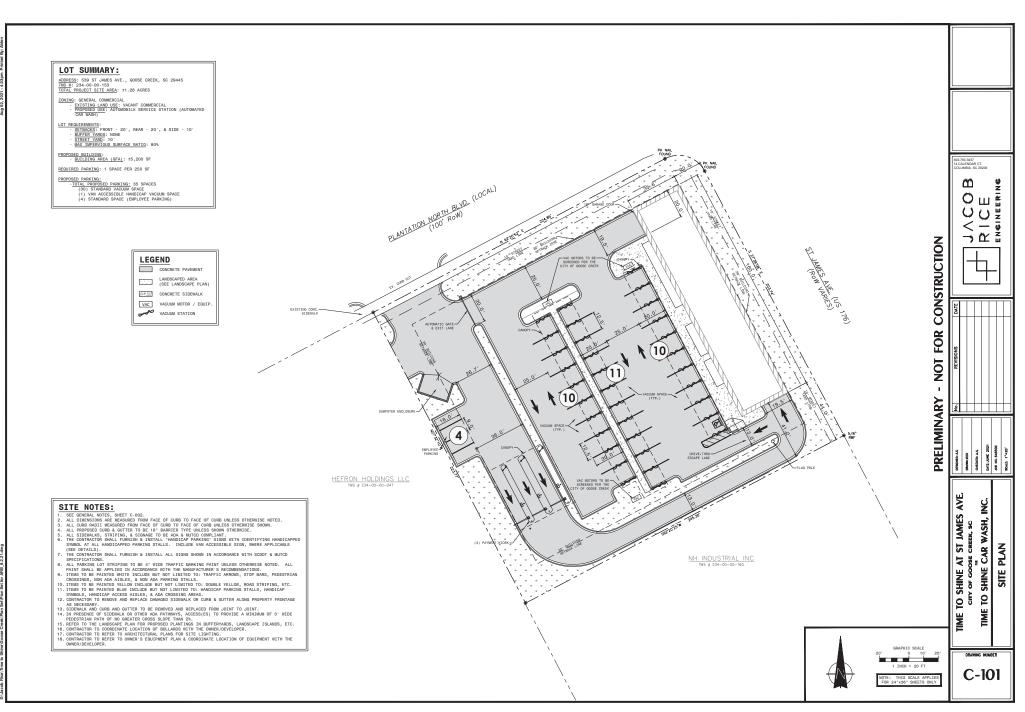

as, awnings and other overhead weather protection measures, fences, walls, balconies, bay windows, building mateirials, colors, and proposed exterior lighting,
- North Arrow,
- Aerial Photo of Site in color.

#### PART IV: DRAWING FORMAT

- X All drawings must be to scale and have a graphic scale,
- X All sheets in the submittal must be the same size,
- Drawing Sheets must have a Title Block with project names, labeled for Architectural Review Board Review and submittal and revision dates

Please note this page must accommodate the ARB Scope of Work Form to be considered a valid application.









#### MAP & DEMOLITION NOTES:

- TULLY OPERATIONA. 17. THE CONTRACTOR SHALL COORDINATE WITH THE APPLICABLE UTILITIES FOR THE REMOVAL RELOCATION OF EXISTING UTILITIES (UNDERGROUND & OVERHEAD).





| PLANT  | SCHEDULE                                 |        |          |     |
|--------|------------------------------------------|--------|----------|-----|
| SYMBOL | BOTANICAL NAME                           | CAL    | SIZE     | QTY |
| 貒      | LIVE OAK<br>OR APPROVED EQUAL            | 2.5"   | 8-10' HT | 5   |
| ٢      | AMERICAN HOLLY<br>OR APPROVED EQUAL      | 1"     | 6' HT    | 5   |
| $\ast$ | SABAL PALM<br>OR APPROVED EQUAL          | 1.5"   | 6' HT    | 4   |
| Ð      | LITTLE GEM MAGNOLIA<br>OR APPROVED EQUAL | 1.5"   | 6' HT    | 6   |
| ۲      | INDIAN HAWTHORNE<br>OR APPROVED EQUAL    | 3 GAL. |          | 11  |
| ۲      | PODACARPUS<br>OR APPROVED EQUAL          | 3 GAL. |          | 36  |
| *      | LIGUSTRUM<br>OR APPROVED EQUAL           | 3 GAL. |          | 49