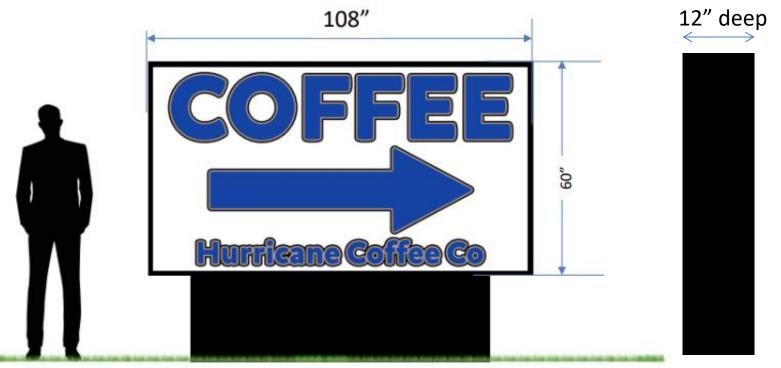

#### SIGN INFORMATION TABLE

| <b>Required Information</b>                                                     | Sign 1                   | Sign 2      | Sign 3 |
|---------------------------------------------------------------------------------|--------------------------|-------------|--------|
| Materials: (metal, plastic, wood, etc.)                                         | wood                     |             |        |
| Illumination: Exterior, interior or not<br>lighted                              | non-illuminated          |             |        |
| Type of Sign:                                                                   | ground                   |             |        |
| Height (FEEI)                                                                   | 8                        |             | 1      |
| Width (feet)                                                                    | 4                        |             |        |
| Area (square feet)                                                              | 1167.15 32sf             |             |        |
| All colors used on sign                                                         | black,yellow,red, green, | olue, white | 1      |
| Is there a graphic (picture) on the<br>sign? (Y/N) If yes, size of graphic      | yes 10" x 40"            |             |        |
| Projection from building or<br>eabinet width (thickness)                        |                          |             |        |
| Number of styles of lettering                                                   | 2                        |             |        |
| Height of letters (if channel letters)                                          |                          |             | -      |
| If mounting individual letters, space<br>between letters                        |                          |             | _      |
| If mounting individual letters, space between words                             |                          |             |        |
| If window sign, size of window                                                  |                          |             |        |
| If changeable copy sign (reader<br>board), number of lines                      |                          |             |        |
| If freestanding sign, distance<br>between sign and street curb (ft)             | 20ft                     |             |        |
| If freestanding sign, total height<br>above grade (ft)                          | 8ft                      |             |        |
| If freestanding sign, landscaping<br>materials to be planted at base of<br>sign | evergreen<br>bushes      |             |        |