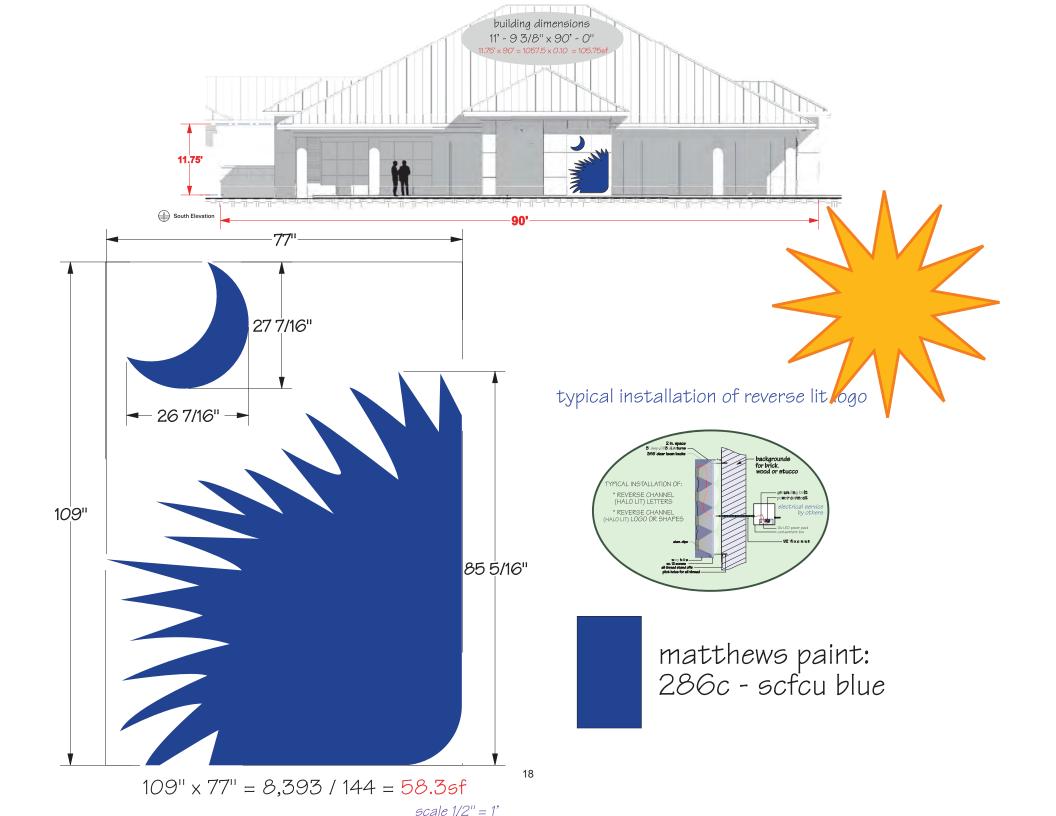

Approval: Zoning Administrator

SIGN INFORMATION TABLE

121" x 36" = 4,356 / 144 - 30.25s.f.

typical installation of illuminated reverse channel letters & reverse lit logo - bottom copy stud mount PVC letters

scale 1/4"= 1'

121" × 36" = 4,356 / 144 - 30.25s.f.

typical installation of illuminated reverse channel letters & reverse lit logo - bottom copy stud mount PVC letters

109" x 77" = 8,393 / 144 = 58.3sf

scale 3/8" = 1'

121" x 36" = 4,356 / 144 - 30.25s.f.