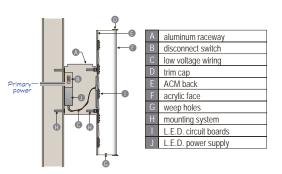

#### PC Letter / LEDs - Cross Section Detail

THIS SIGN IS INTENDED TO BE INSTALLED IN ACCORDANCE WITH THE REQUIREMENTS OF ATTICLE 600 OF THE NATIONAL ELECTRICAL CODE ANDIOR OTHER APPLIABLE LOCAL CODES. THIS INCLUDES PROPER GROUND-ING AND BONDING OF THE SIGN.