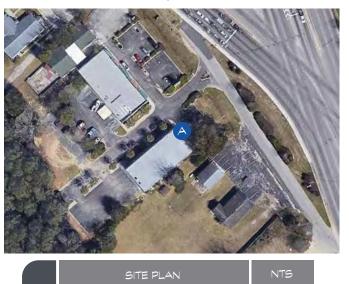

119 Plantation North Blvd | Goose Creek, SC 29445

SITE PLAN

NTS

OUTLAW BARBER COMPANY

Location:

119 Plantation North Blvd Unit C Goose Creek, SC 29445

CAROLINA SIGNC2 779.SIGN

107 St. James Ave Ste A2 Goose Creek, SC 29445 843-779-7446 carolinasignco.com