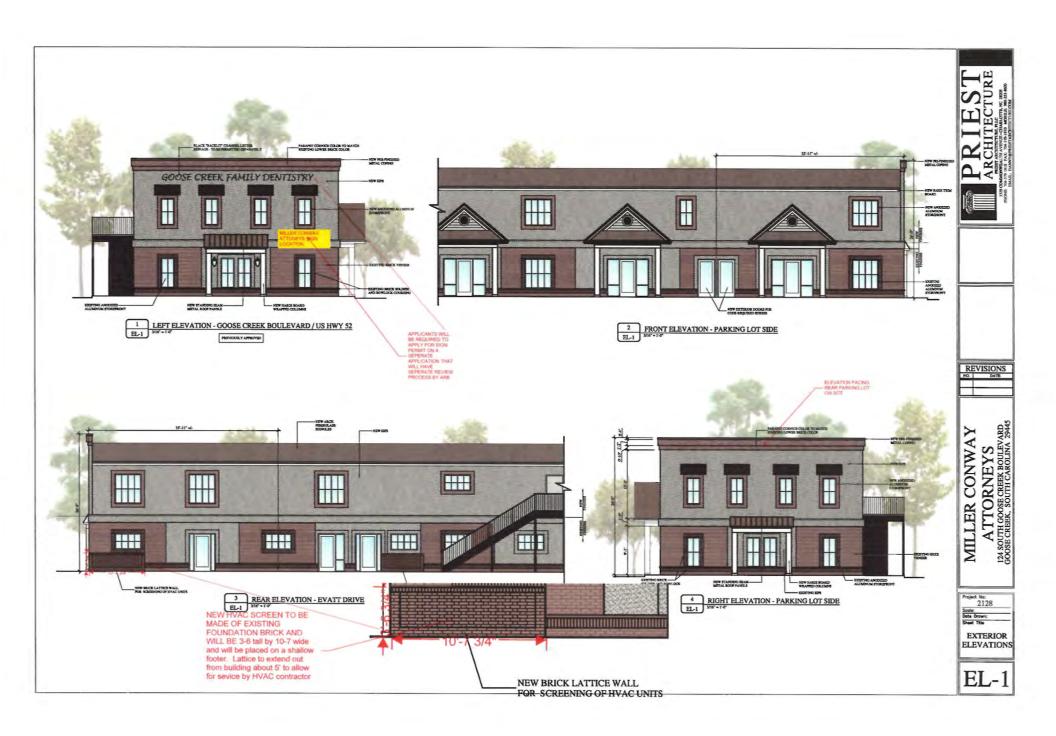

## A. 2021-042 RENO: MILLER CONWAY LAWYERS: 124 S. GOOSE CREEK BLVD – SECOND FLOOR ADDITION RENOVATION

Mr. Adam Ferrara with Ferrara Buist Contractors presented the application. He stated they are proposing adding a second floor to the top of the Miller Conway Lawyers as a continuation of the Goose Creek Family Dentistry that was already approved. He presented a rendering of what the board already approved. He stated they are continuing this to the back half of the building.

The board was concerned with utilities and HVAC. The applicant stated there is only one HVAC that will be added to the back half of the building. The applicant stated shrubbery will be added to match what has already been approved to screen the new HVAC unit. The board inquired if an emergency exit will be added from the lawyer's office. Mr. Ferrara stated they are adding a single stair inside. He stated there is not enough occupant load to require two sets of stairs.

#### The Site Plan:

It may not be readily apparent, but the Site Plan for this project remains the same. The existing parking on-site is adequate to allow the additional building square footage.

#### The Architecture:

The proposal before ARB is to extend the recently approved second floor over the entire first floor. You may recall, the previous submittal was for a second floor over the Dentist office only.

Staff extended the deadline of the submittal of this project to accommodate the applicant. Unfortunately, we cannot comment on the architecture of the second floor because we have yet to see a color rendering of what the building will look like with a FULL second floor.

ARB approved the partial second floor with conditions to strengthen the appearance of the building. Staff recommends that the ARB take a critical look at this new second floor extension and require the same level of quality that was suggested for the first half.

#### Recommendation:

Staff recommends that the ARB consider placing the same type of requirements on this half of the second floor that were required on the first half. These include a beefier cornice, window surrounds and other window enhancements.

Board Member Dresel shared his concerns. He stated he feels the application is incomplete. He stated it is basically the same drawing we looked at last time just transposed over. Location of HVAC, landscaping, and signage details are not presented on the rendering provided. Board Member Dresel stated an extension was given for the submission and these details still were not added. Board Member Becker agreed with Board Member Dresel.

The applicant stated we took all the guidance that was approved for the prior submittal and included it on this application. He stated we did not have the HVAC on the prior submittal, we demonstrated where it was going to be placed and how we were going to protect it with shrubbery and that was okay. The applicant apologized for not providing a color rendering. He stated the focus is not to put something up that is haphazard and rushed. He stated the entire goal is not build the project twice. He stated he is trying to be reasonable and fair to the project and the business owners.