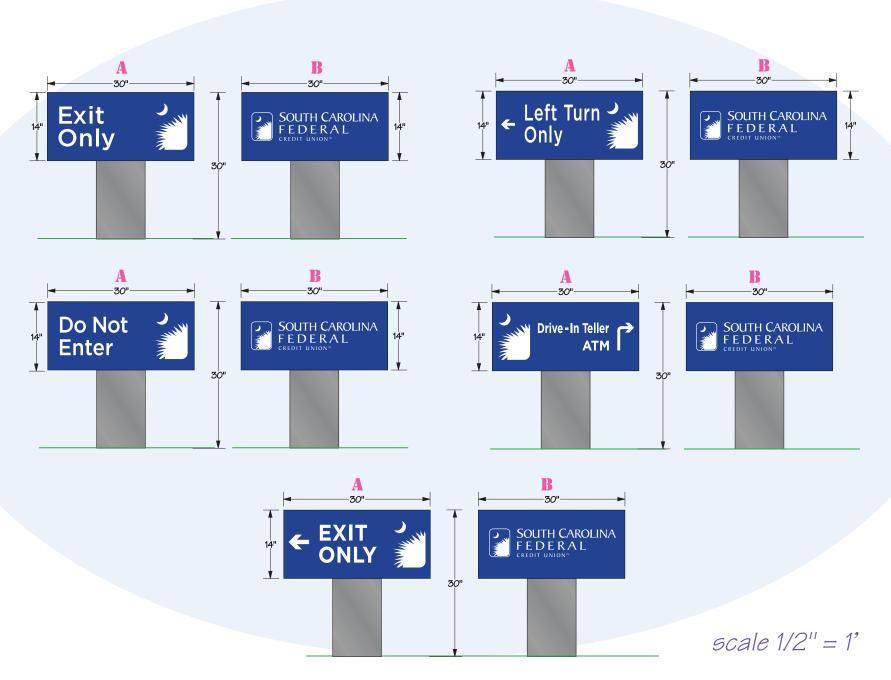

**NEW BUSINESS: MINOR APPLICATIONS** 

2021-045 SIG

**SC FEDERAL CREDIT UNION** 

SIGNAGE

| PERMIT #: | 044097 | OFFICE USE ONLY         |
|-----------|--------|-------------------------|
| AMOUNT DI |        | .00 DATE PAID: 06/30/21 |
| LICENSE#: | 02701  | DATE PAID: 06302021     |

Permit Fee: \$75.00

|     | Today's Date: 6 21 2021                                                                                                                                                                                                |                                                                           |                                                                                                                                                |
|-----|------------------------------------------------------------------------------------------------------------------------------------------------------------------------------------------------------------------------|---------------------------------------------------------------------------|------------------------------------------------------------------------------------------------------------------------------------------------|
| 1.  | Business Owner SC Federal Credit Un                                                                                                                                                                                    | Business Phone                                                            |                                                                                                                                                |
|     | Name of Business SC Federal Credit Union                                                                                                                                                                               | Alternate Phone                                                           |                                                                                                                                                |
|     | Street Address of Business 82 Bridge town                                                                                                                                                                              | Rd                                                                        |                                                                                                                                                |
|     | Landlord/Lessor_NA                                                                                                                                                                                                     | Landlord's Phone                                                          |                                                                                                                                                |
|     |                                                                                                                                                                                                                        | Sign Co. Phone                                                            | <u> </u>                                                                                                                                       |
|     | Sign Co. Contact Shelby Butes Sign Co. Ad                                                                                                                                                                              | dress_                                                                    | 1 1 10 00 101                                                                                                                                  |
| 2.  | Cost of Sign(s) SSign Install                                                                                                                                                                                          | ation Cost \$                                                             | Total Cost \$                                                                                                                                  |
| 3.  | How many signs are you applying for? 16                                                                                                                                                                                | How many signs does this busin                                            | ess already have? 16                                                                                                                           |
| 4.  | What kind of signs does this business already have?                                                                                                                                                                    | lum. monuments, directi                                                   | Wals, Wall I None                                                                                                                              |
| 5.  | What type of business is applying for this sign permit:  A. A stand alone business? Yes \( \text{Yes} \) N  B. A part of a shopping center? \( \text{Yes} \) Yes                                                       | o If yes, shopping center name:                                           |                                                                                                                                                |
| 6.  | What is the TMS number for this property?                                                                                                                                                                              | <u> </u>                                                                  |                                                                                                                                                |
| 7.  | A. For corner lots only, what is the front setback for s                                                                                                                                                               |                                                                           |                                                                                                                                                |
| 8.  | What is the width of the business in feet? 40  A. For corner lots only, what is the width of the business in feet?                                                                                                     | (The distance from wall to wall)<br>ness for second street frontage in fe | er? BLU                                                                                                                                        |
| 9.  | What is the property's road frontage in feet?                                                                                                                                                                          | This only applies to shopping center                                      | ers erecting a freestanding sign)                                                                                                              |
| 10. | Please attach photos showing:  A. The storefront in relation to adjacent businesses;  B. The specific location of proposed sign(s) on the proposed.  C. The actual sign if it already exists.                          | roperty or building; and                                                  | OFFICE USE ONLY  MAX. NO. OF ALLOWED SIGNS: 7                                                                                                  |
| 11. | Please attach drawings of each proposed sign showing (d<br>A. The completed sign as it will actually appear on the                                                                                                     |                                                                           | MAX ALLOWED SIGN AREA: 268.8sf                                                                                                                 |
|     | <ul> <li>B. All dimensions;</li> <li>C. Where the colors will appear;</li> <li>D. The location on the property (on a plat) of proposed.</li> <li>E. The location on the building of proposed &amp; existing</li> </ul> |                                                                           | sign permit application meets<br>ordinance criteria as outlined in<br>section 151.084 of the City Zoning<br>Ordinance. Please add to July 19th |
| 12. | Please attach swatches, samples, and/or paint chips of all                                                                                                                                                             | proposed colors to the applicati                                          |                                                                                                                                                |
| 13. | Please complete the Sign Information Table located on the                                                                                                                                                              | he following page.                                                        | PAI.                                                                                                                                           |

#### SIGN INFORMATION TABLE

| Required Information                                                                                                                                                                                                                                                                                                                                                                                                                                                                                                                                                                                                                                                                                                                                                                                                                                                                                                                                                                                                                                                                                                                                                                                                                                                                                                                                                                                                                                                                                                                                                                                                                                                                                                                                                                                                                                                                                                                                                                                                                                                                                                           | Sign 1<br>Ody 2                                                    | Sign 2<br>Qty 3            | Oty 3 Sign 3                   |
|--------------------------------------------------------------------------------------------------------------------------------------------------------------------------------------------------------------------------------------------------------------------------------------------------------------------------------------------------------------------------------------------------------------------------------------------------------------------------------------------------------------------------------------------------------------------------------------------------------------------------------------------------------------------------------------------------------------------------------------------------------------------------------------------------------------------------------------------------------------------------------------------------------------------------------------------------------------------------------------------------------------------------------------------------------------------------------------------------------------------------------------------------------------------------------------------------------------------------------------------------------------------------------------------------------------------------------------------------------------------------------------------------------------------------------------------------------------------------------------------------------------------------------------------------------------------------------------------------------------------------------------------------------------------------------------------------------------------------------------------------------------------------------------------------------------------------------------------------------------------------------------------------------------------------------------------------------------------------------------------------------------------------------------------------------------------------------------------------------------------------------|--------------------------------------------------------------------|----------------------------|--------------------------------|
| Materials: (metal, plastic, wood, etc.)                                                                                                                                                                                                                                                                                                                                                                                                                                                                                                                                                                                                                                                                                                                                                                                                                                                                                                                                                                                                                                                                                                                                                                                                                                                                                                                                                                                                                                                                                                                                                                                                                                                                                                                                                                                                                                                                                                                                                                                                                                                                                        | Alum Acrylic                                                       | Alum Accylic               | aluminum                       |
| Illumination: Exterior, interior or not lighted                                                                                                                                                                                                                                                                                                                                                                                                                                                                                                                                                                                                                                                                                                                                                                                                                                                                                                                                                                                                                                                                                                                                                                                                                                                                                                                                                                                                                                                                                                                                                                                                                                                                                                                                                                                                                                                                                                                                                                                                                                                                                | LED INTERIOR                                                       | . 0                        | LED INTERIOR (HALD)            |
| Type of Sign:                                                                                                                                                                                                                                                                                                                                                                                                                                                                                                                                                                                                                                                                                                                                                                                                                                                                                                                                                                                                                                                                                                                                                                                                                                                                                                                                                                                                                                                                                                                                                                                                                                                                                                                                                                                                                                                                                                                                                                                                                                                                                                                  | MOYUMAN CABINET                                                    | WALL                       | WALL                           |
| Height (FEET)                                                                                                                                                                                                                                                                                                                                                                                                                                                                                                                                                                                                                                                                                                                                                                                                                                                                                                                                                                                                                                                                                                                                                                                                                                                                                                                                                                                                                                                                                                                                                                                                                                                                                                                                                                                                                                                                                                                                                                                                                                                                                                                  | 3                                                                  | 3                          | 9.08                           |
| Width (feet)                                                                                                                                                                                                                                                                                                                                                                                                                                                                                                                                                                                                                                                                                                                                                                                                                                                                                                                                                                                                                                                                                                                                                                                                                                                                                                                                                                                                                                                                                                                                                                                                                                                                                                                                                                                                                                                                                                                                                                                                                                                                                                                   | 6.167                                                              | 10'-1"                     | 6.42                           |
| Area (square feet)                                                                                                                                                                                                                                                                                                                                                                                                                                                                                                                                                                                                                                                                                                                                                                                                                                                                                                                                                                                                                                                                                                                                                                                                                                                                                                                                                                                                                                                                                                                                                                                                                                                                                                                                                                                                                                                                                                                                                                                                                                                                                                             | 18.5. (Sign)                                                       | 90.75.                     | (58.3em) 174.9                 |
| All colors used on sign                                                                                                                                                                                                                                                                                                                                                                                                                                                                                                                                                                                                                                                                                                                                                                                                                                                                                                                                                                                                                                                                                                                                                                                                                                                                                                                                                                                                                                                                                                                                                                                                                                                                                                                                                                                                                                                                                                                                                                                                                                                                                                        | SILVER, WHITE<br>Black, Blue                                       | Blue                       | Blue                           |
| Is there a graphic (picture) on the sign? (N) If yes, size of graphic                                                                                                                                                                                                                                                                                                                                                                                                                                                                                                                                                                                                                                                                                                                                                                                                                                                                                                                                                                                                                                                                                                                                                                                                                                                                                                                                                                                                                                                                                                                                                                                                                                                                                                                                                                                                                                                                                                                                                                                                                                                          | 14" x 9"                                                           | NO GRAPHIC                 | This is the logo               |
| Projection from building or cabinet width (thickness)                                                                                                                                                                                                                                                                                                                                                                                                                                                                                                                                                                                                                                                                                                                                                                                                                                                                                                                                                                                                                                                                                                                                                                                                                                                                                                                                                                                                                                                                                                                                                                                                                                                                                                                                                                                                                                                                                                                                                                                                                                                                          | 12"                                                                | 5"                         | 5"                             |
| Number of styles of lettering                                                                                                                                                                                                                                                                                                                                                                                                                                                                                                                                                                                                                                                                                                                                                                                                                                                                                                                                                                                                                                                                                                                                                                                                                                                                                                                                                                                                                                                                                                                                                                                                                                                                                                                                                                                                                                                                                                                                                                                                                                                                                                  | 1                                                                  |                            | logo                           |
| Height of letters (if channel letters)                                                                                                                                                                                                                                                                                                                                                                                                                                                                                                                                                                                                                                                                                                                                                                                                                                                                                                                                                                                                                                                                                                                                                                                                                                                                                                                                                                                                                                                                                                                                                                                                                                                                                                                                                                                                                                                                                                                                                                                                                                                                                         | _                                                                  | VARIOUS - LARGEST = 111/2" | _                              |
| If mounting individual letters, space between letters                                                                                                                                                                                                                                                                                                                                                                                                                                                                                                                                                                                                                                                                                                                                                                                                                                                                                                                                                                                                                                                                                                                                                                                                                                                                                                                                                                                                                                                                                                                                                                                                                                                                                                                                                                                                                                                                                                                                                                                                                                                                          | _                                                                  | 1/2"                       | _                              |
| If mounting individual letters, space between words                                                                                                                                                                                                                                                                                                                                                                                                                                                                                                                                                                                                                                                                                                                                                                                                                                                                                                                                                                                                                                                                                                                                                                                                                                                                                                                                                                                                                                                                                                                                                                                                                                                                                                                                                                                                                                                                                                                                                                                                                                                                            | _                                                                  | 2"                         | _                              |
| If window sign, size of window                                                                                                                                                                                                                                                                                                                                                                                                                                                                                                                                                                                                                                                                                                                                                                                                                                                                                                                                                                                                                                                                                                                                                                                                                                                                                                                                                                                                                                                                                                                                                                                                                                                                                                                                                                                                                                                                                                                                                                                                                                                                                                 | _                                                                  | NA                         | -                              |
| If changeable copy sign (reader<br>board), number of lines                                                                                                                                                                                                                                                                                                                                                                                                                                                                                                                                                                                                                                                                                                                                                                                                                                                                                                                                                                                                                                                                                                                                                                                                                                                                                                                                                                                                                                                                                                                                                                                                                                                                                                                                                                                                                                                                                                                                                                                                                                                                     | _                                                                  | NA                         | _                              |
| If freestanding sign, distance<br>between sign and street curb (ft)                                                                                                                                                                                                                                                                                                                                                                                                                                                                                                                                                                                                                                                                                                                                                                                                                                                                                                                                                                                                                                                                                                                                                                                                                                                                                                                                                                                                                                                                                                                                                                                                                                                                                                                                                                                                                                                                                                                                                                                                                                                            | 25   33                                                            | _                          | -                              |
| If freestanding sign, total height above grade (ft)                                                                                                                                                                                                                                                                                                                                                                                                                                                                                                                                                                                                                                                                                                                                                                                                                                                                                                                                                                                                                                                                                                                                                                                                                                                                                                                                                                                                                                                                                                                                                                                                                                                                                                                                                                                                                                                                                                                                                                                                                                                                            | 8                                                                  | -                          | _                              |
| If freestanding sign, landscaping materials to be planted at base of sign                                                                                                                                                                                                                                                                                                                                                                                                                                                                                                                                                                                                                                                                                                                                                                                                                                                                                                                                                                                                                                                                                                                                                                                                                                                                                                                                                                                                                                                                                                                                                                                                                                                                                                                                                                                                                                                                                                                                                                                                                                                      | Sweetgruss<br>Creeping Loriope<br>Dwarf Pulms<br>Seasmal plantings | _                          | _                              |
| Review the attached Zoning Ordinances pertaining (Section 151 999).  By signing below, you certify the above information of the section of th | to sign regulations (Section 151.08-                               |                            | ghly so as to avoid violations |