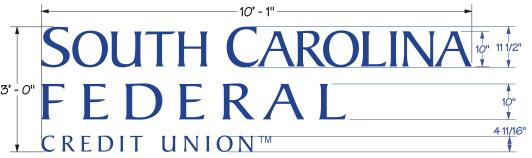

#### SIGN INFORMATION TABLE

| Required Information                                                                                                                                                                                                                                                                                                                                                                                                                                                                                                                                                                                                                                                                                                                                                                                                                                                                                                                                                                                                                                                                                                                                                                                                                                                                                                                                                                                                                                                                                                                                                                                                                                                                                                                                                                                                                                                                                                                                                                                                                                                                                                           | Sign 1<br>Ody 2                                                    | Sign 2<br>Qty 3            | Oty 3 Sign 3                   |
|--------------------------------------------------------------------------------------------------------------------------------------------------------------------------------------------------------------------------------------------------------------------------------------------------------------------------------------------------------------------------------------------------------------------------------------------------------------------------------------------------------------------------------------------------------------------------------------------------------------------------------------------------------------------------------------------------------------------------------------------------------------------------------------------------------------------------------------------------------------------------------------------------------------------------------------------------------------------------------------------------------------------------------------------------------------------------------------------------------------------------------------------------------------------------------------------------------------------------------------------------------------------------------------------------------------------------------------------------------------------------------------------------------------------------------------------------------------------------------------------------------------------------------------------------------------------------------------------------------------------------------------------------------------------------------------------------------------------------------------------------------------------------------------------------------------------------------------------------------------------------------------------------------------------------------------------------------------------------------------------------------------------------------------------------------------------------------------------------------------------------------|--------------------------------------------------------------------|----------------------------|--------------------------------|
| Materials: (metal, plastic, wood, etc.)                                                                                                                                                                                                                                                                                                                                                                                                                                                                                                                                                                                                                                                                                                                                                                                                                                                                                                                                                                                                                                                                                                                                                                                                                                                                                                                                                                                                                                                                                                                                                                                                                                                                                                                                                                                                                                                                                                                                                                                                                                                                                        | Alum Acrylic                                                       | Alum Accylic               | aluminum                       |
| Illumination: Exterior, interior or not lighted                                                                                                                                                                                                                                                                                                                                                                                                                                                                                                                                                                                                                                                                                                                                                                                                                                                                                                                                                                                                                                                                                                                                                                                                                                                                                                                                                                                                                                                                                                                                                                                                                                                                                                                                                                                                                                                                                                                                                                                                                                                                                | LED INTERIOR                                                       | . 0                        | LED INTERIOR (HALD)            |
| Type of Sign:                                                                                                                                                                                                                                                                                                                                                                                                                                                                                                                                                                                                                                                                                                                                                                                                                                                                                                                                                                                                                                                                                                                                                                                                                                                                                                                                                                                                                                                                                                                                                                                                                                                                                                                                                                                                                                                                                                                                                                                                                                                                                                                  | MOYUMAN CABINET                                                    | WALL                       | WALL                           |
| Height (FEET)                                                                                                                                                                                                                                                                                                                                                                                                                                                                                                                                                                                                                                                                                                                                                                                                                                                                                                                                                                                                                                                                                                                                                                                                                                                                                                                                                                                                                                                                                                                                                                                                                                                                                                                                                                                                                                                                                                                                                                                                                                                                                                                  | 3                                                                  | 3                          | 9.08                           |
| Width (feet)                                                                                                                                                                                                                                                                                                                                                                                                                                                                                                                                                                                                                                                                                                                                                                                                                                                                                                                                                                                                                                                                                                                                                                                                                                                                                                                                                                                                                                                                                                                                                                                                                                                                                                                                                                                                                                                                                                                                                                                                                                                                                                                   | 6.167                                                              | 10'-1"                     | 6.42                           |
| Area (square feet)                                                                                                                                                                                                                                                                                                                                                                                                                                                                                                                                                                                                                                                                                                                                                                                                                                                                                                                                                                                                                                                                                                                                                                                                                                                                                                                                                                                                                                                                                                                                                                                                                                                                                                                                                                                                                                                                                                                                                                                                                                                                                                             | 18.5. (Sign)                                                       | 90.75.                     | (58.3em) 174.9                 |
| All colors used on sign                                                                                                                                                                                                                                                                                                                                                                                                                                                                                                                                                                                                                                                                                                                                                                                                                                                                                                                                                                                                                                                                                                                                                                                                                                                                                                                                                                                                                                                                                                                                                                                                                                                                                                                                                                                                                                                                                                                                                                                                                                                                                                        | SILVER, WHITE<br>Black, Blue                                       | Blue                       | Blue                           |
| Is there a graphic (picture) on the sign? (N) If yes, size of graphic                                                                                                                                                                                                                                                                                                                                                                                                                                                                                                                                                                                                                                                                                                                                                                                                                                                                                                                                                                                                                                                                                                                                                                                                                                                                                                                                                                                                                                                                                                                                                                                                                                                                                                                                                                                                                                                                                                                                                                                                                                                          | 14" x 9"                                                           | NO GRAPHIC                 | This is the logo               |
| Projection from building or cabinet width (thickness)                                                                                                                                                                                                                                                                                                                                                                                                                                                                                                                                                                                                                                                                                                                                                                                                                                                                                                                                                                                                                                                                                                                                                                                                                                                                                                                                                                                                                                                                                                                                                                                                                                                                                                                                                                                                                                                                                                                                                                                                                                                                          | 12"                                                                | 5"                         | 5"                             |
| Number of styles of lettering                                                                                                                                                                                                                                                                                                                                                                                                                                                                                                                                                                                                                                                                                                                                                                                                                                                                                                                                                                                                                                                                                                                                                                                                                                                                                                                                                                                                                                                                                                                                                                                                                                                                                                                                                                                                                                                                                                                                                                                                                                                                                                  | 1                                                                  |                            | logo                           |
| Height of letters (if channel letters)                                                                                                                                                                                                                                                                                                                                                                                                                                                                                                                                                                                                                                                                                                                                                                                                                                                                                                                                                                                                                                                                                                                                                                                                                                                                                                                                                                                                                                                                                                                                                                                                                                                                                                                                                                                                                                                                                                                                                                                                                                                                                         | _                                                                  | VARIOUS - LARGEST = 111/2" | _                              |
| If mounting individual letters, space between letters                                                                                                                                                                                                                                                                                                                                                                                                                                                                                                                                                                                                                                                                                                                                                                                                                                                                                                                                                                                                                                                                                                                                                                                                                                                                                                                                                                                                                                                                                                                                                                                                                                                                                                                                                                                                                                                                                                                                                                                                                                                                          | _                                                                  | 1/2"                       | _                              |
| If mounting individual letters, space between words                                                                                                                                                                                                                                                                                                                                                                                                                                                                                                                                                                                                                                                                                                                                                                                                                                                                                                                                                                                                                                                                                                                                                                                                                                                                                                                                                                                                                                                                                                                                                                                                                                                                                                                                                                                                                                                                                                                                                                                                                                                                            | _                                                                  | 2"                         | _                              |
| If window sign, size of window                                                                                                                                                                                                                                                                                                                                                                                                                                                                                                                                                                                                                                                                                                                                                                                                                                                                                                                                                                                                                                                                                                                                                                                                                                                                                                                                                                                                                                                                                                                                                                                                                                                                                                                                                                                                                                                                                                                                                                                                                                                                                                 | _                                                                  | NA                         | -                              |
| If changeable copy sign (reader<br>board), number of lines                                                                                                                                                                                                                                                                                                                                                                                                                                                                                                                                                                                                                                                                                                                                                                                                                                                                                                                                                                                                                                                                                                                                                                                                                                                                                                                                                                                                                                                                                                                                                                                                                                                                                                                                                                                                                                                                                                                                                                                                                                                                     | _                                                                  | NA                         | _                              |
| If freestanding sign, distance<br>between sign and street curb (ft)                                                                                                                                                                                                                                                                                                                                                                                                                                                                                                                                                                                                                                                                                                                                                                                                                                                                                                                                                                                                                                                                                                                                                                                                                                                                                                                                                                                                                                                                                                                                                                                                                                                                                                                                                                                                                                                                                                                                                                                                                                                            | 25   33                                                            | _                          | -                              |
| If freestanding sign, total height above grade (ft)                                                                                                                                                                                                                                                                                                                                                                                                                                                                                                                                                                                                                                                                                                                                                                                                                                                                                                                                                                                                                                                                                                                                                                                                                                                                                                                                                                                                                                                                                                                                                                                                                                                                                                                                                                                                                                                                                                                                                                                                                                                                            | 8                                                                  | -                          | _                              |
| If freestanding sign, landscaping materials to be planted at base of sign                                                                                                                                                                                                                                                                                                                                                                                                                                                                                                                                                                                                                                                                                                                                                                                                                                                                                                                                                                                                                                                                                                                                                                                                                                                                                                                                                                                                                                                                                                                                                                                                                                                                                                                                                                                                                                                                                                                                                                                                                                                      | Sweetgruss<br>Creeping Loriope<br>Dwarf Pulms<br>Seasmal plantings | _                          | _                              |
| Review the attached Zoning Ordinances pertaining (Section 151 999).  By signing below, you certify the above information of the section of th | to sign regulations (Section 151.08-                               |                            | ghly so as to avoid violations |

scale 1/4"= 1'

121" × 36" = 4,356 / 144 - 30.25s.f.

typical installation of illuminated reverse channel letters & reverse lit logo - bottom copy stud mount PVC letters

109" x 77" = 8,393 / 144 = 58.3sf

scale 3/8" = 1'