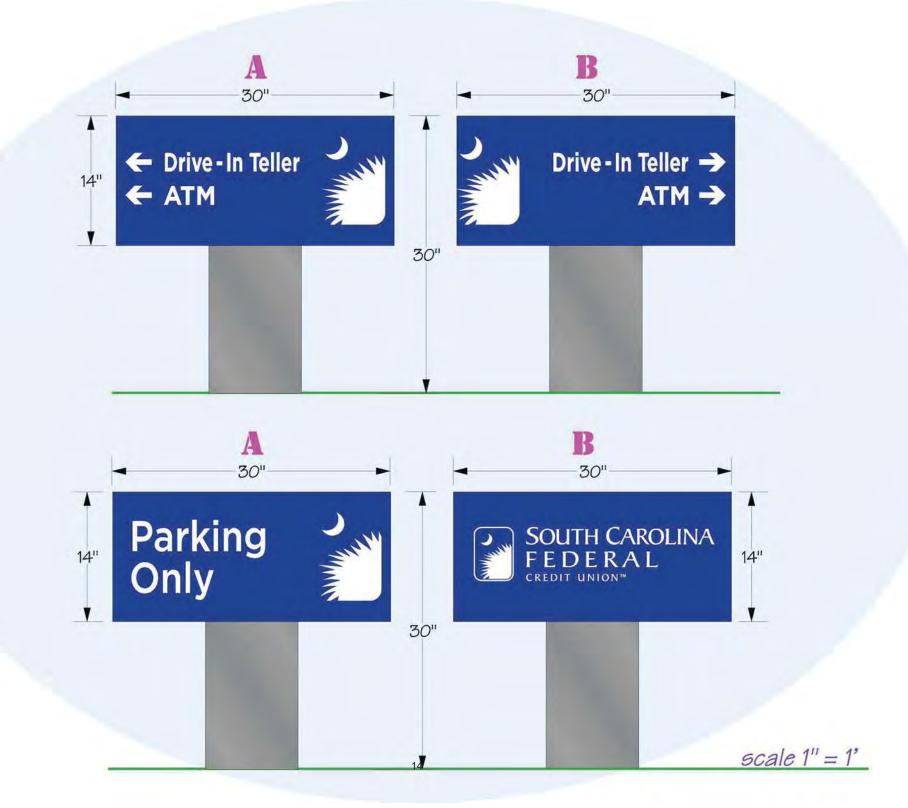

**NEW BUSINESS: MINOR APPLICATIONS** 

2021-045 SIG

**SC FEDERAL CREDIT UNION** 

SIGNAGE

| PERMIT #: | 044097 | OFFICE USE ONLY         |
|-----------|--------|-------------------------|
| AMOUNT DI |        | .00 DATE PAID: 06/30/21 |
| LICENSE#: | 02701  | DATE PAID: 06302021     |

Permit Fee: \$75.00

|     | Today's Date: 6 21 2021                                                                                                                                                                                                |                                                                           |                                                                                                                                                |
|-----|------------------------------------------------------------------------------------------------------------------------------------------------------------------------------------------------------------------------|---------------------------------------------------------------------------|------------------------------------------------------------------------------------------------------------------------------------------------|
| 1.  | Business Owner SC Federal Credit Un                                                                                                                                                                                    | Business Phone                                                            |                                                                                                                                                |
|     | Name of Business SC Federal Credit Union                                                                                                                                                                               | Alternate Phone                                                           |                                                                                                                                                |
|     | Street Address of Business 82 Bridge town                                                                                                                                                                              | Rd                                                                        |                                                                                                                                                |
|     | Landlord/Lessor_NA                                                                                                                                                                                                     | Landlord's Phone                                                          |                                                                                                                                                |
|     |                                                                                                                                                                                                                        | Sign Co. Phone                                                            | <u> </u>                                                                                                                                       |
|     | Sign Co. Contact Shelby Butes Sign Co. Ad                                                                                                                                                                              | dress_                                                                    | 1 1 10 00 101                                                                                                                                  |
| 2.  | Cost of Sign(s) SSign Install                                                                                                                                                                                          | ation Cost \$                                                             | Total Cost \$                                                                                                                                  |
| 3.  | How many signs are you applying for? 16                                                                                                                                                                                | How many signs does this busin                                            | ess already have? 16                                                                                                                           |
| 4.  | What kind of signs does this business already have?                                                                                                                                                                    | lum. monuments, directi                                                   | Wals, Wall I None                                                                                                                              |
| 5.  | What type of business is applying for this sign permit:  A. A stand alone business? Yes \( \text{Yes} \) N  B. A part of a shopping center? \( \text{Yes} \) Yes                                                       | o If yes, shopping center name:                                           |                                                                                                                                                |
| 6.  | What is the TMS number for this property?                                                                                                                                                                              | <u> </u>                                                                  |                                                                                                                                                |
| 7.  | A. For corner lots only, what is the front setback for s                                                                                                                                                               |                                                                           |                                                                                                                                                |
| 8.  | What is the width of the business in feet? 40  A. For corner lots only, what is the width of the business in feet?                                                                                                     | (The distance from wall to wall)<br>ness for second street frontage in fe | er? BLU                                                                                                                                        |
| 9.  | What is the property's road frontage in feet?                                                                                                                                                                          | This only applies to shopping center                                      | ers erecting a freestanding sign)                                                                                                              |
| 10. | Please attach photos showing:  A. The storefront in relation to adjacent businesses;  B. The specific location of proposed sign(s) on the proposed.  C. The actual sign if it already exists.                          | roperty or building; and                                                  | OFFICE USE ONLY  MAX. NO. OF ALLOWED SIGNS: 7                                                                                                  |
| 11. | Please attach drawings of each proposed sign showing (d<br>A. The completed sign as it will actually appear on the                                                                                                     |                                                                           | MAX ALLOWED SIGN AREA: 268.8sf                                                                                                                 |
|     | <ul> <li>B. All dimensions;</li> <li>C. Where the colors will appear;</li> <li>D. The location on the property (on a plat) of proposed.</li> <li>E. The location on the building of proposed &amp; existing</li> </ul> |                                                                           | sign permit application meets<br>ordinance criteria as outlined in<br>section 151.084 of the City Zoning<br>Ordinance. Please add to July 19th |
| 12. | Please attach swatches, samples, and/or paint chips of all                                                                                                                                                             | proposed colors to the applicati                                          |                                                                                                                                                |
| 13. | Please complete the Sign Information Table located on the                                                                                                                                                              | he following page.                                                        | PAI.                                                                                                                                           |

#### SIGN INFORMATION TABLE

| Required Information                                                                                                                                                                                                                                                                                                                                                                                                                                                                                                                                                                                                                                                                                                                                                                                                                                                                                                                                                                                                                                                                                                                                                                                                                                                                                                                                                                                                                                                                                                                                                                                                                                                                                                                                                                                                                                                                                                                                                                                                                                                                                                           | Sign 1<br>Ody 2                                                    | Sign 2<br>Qty 3            | Oty 3 Sign 3                   |
|--------------------------------------------------------------------------------------------------------------------------------------------------------------------------------------------------------------------------------------------------------------------------------------------------------------------------------------------------------------------------------------------------------------------------------------------------------------------------------------------------------------------------------------------------------------------------------------------------------------------------------------------------------------------------------------------------------------------------------------------------------------------------------------------------------------------------------------------------------------------------------------------------------------------------------------------------------------------------------------------------------------------------------------------------------------------------------------------------------------------------------------------------------------------------------------------------------------------------------------------------------------------------------------------------------------------------------------------------------------------------------------------------------------------------------------------------------------------------------------------------------------------------------------------------------------------------------------------------------------------------------------------------------------------------------------------------------------------------------------------------------------------------------------------------------------------------------------------------------------------------------------------------------------------------------------------------------------------------------------------------------------------------------------------------------------------------------------------------------------------------------|--------------------------------------------------------------------|----------------------------|--------------------------------|
| Materials: (metal, plastic, wood, etc.)                                                                                                                                                                                                                                                                                                                                                                                                                                                                                                                                                                                                                                                                                                                                                                                                                                                                                                                                                                                                                                                                                                                                                                                                                                                                                                                                                                                                                                                                                                                                                                                                                                                                                                                                                                                                                                                                                                                                                                                                                                                                                        | Alum Acrylic                                                       | Alum Accylic               | aluminum                       |
| Illumination: Exterior, interior or not lighted                                                                                                                                                                                                                                                                                                                                                                                                                                                                                                                                                                                                                                                                                                                                                                                                                                                                                                                                                                                                                                                                                                                                                                                                                                                                                                                                                                                                                                                                                                                                                                                                                                                                                                                                                                                                                                                                                                                                                                                                                                                                                | LED INTERIOR                                                       | . 0                        | LED INTERIOR (HALD)            |
| Type of Sign:                                                                                                                                                                                                                                                                                                                                                                                                                                                                                                                                                                                                                                                                                                                                                                                                                                                                                                                                                                                                                                                                                                                                                                                                                                                                                                                                                                                                                                                                                                                                                                                                                                                                                                                                                                                                                                                                                                                                                                                                                                                                                                                  | MOYUMAN CABINET                                                    | WALL                       | WALL                           |
| Height (FEET)                                                                                                                                                                                                                                                                                                                                                                                                                                                                                                                                                                                                                                                                                                                                                                                                                                                                                                                                                                                                                                                                                                                                                                                                                                                                                                                                                                                                                                                                                                                                                                                                                                                                                                                                                                                                                                                                                                                                                                                                                                                                                                                  | 3                                                                  | 3                          | 9.08                           |
| Width (feet)                                                                                                                                                                                                                                                                                                                                                                                                                                                                                                                                                                                                                                                                                                                                                                                                                                                                                                                                                                                                                                                                                                                                                                                                                                                                                                                                                                                                                                                                                                                                                                                                                                                                                                                                                                                                                                                                                                                                                                                                                                                                                                                   | 6.167                                                              | 10'-1"                     | 6.42                           |
| Area (square feet)                                                                                                                                                                                                                                                                                                                                                                                                                                                                                                                                                                                                                                                                                                                                                                                                                                                                                                                                                                                                                                                                                                                                                                                                                                                                                                                                                                                                                                                                                                                                                                                                                                                                                                                                                                                                                                                                                                                                                                                                                                                                                                             | 18.5. (Sign)                                                       | 90.75.                     | (58.3em) 174.9                 |
| All colors used on sign                                                                                                                                                                                                                                                                                                                                                                                                                                                                                                                                                                                                                                                                                                                                                                                                                                                                                                                                                                                                                                                                                                                                                                                                                                                                                                                                                                                                                                                                                                                                                                                                                                                                                                                                                                                                                                                                                                                                                                                                                                                                                                        | SILVER, WHITE<br>Black, Blue                                       | Blue                       | Blue                           |
| Is there a graphic (picture) on the sign? (N) If yes, size of graphic                                                                                                                                                                                                                                                                                                                                                                                                                                                                                                                                                                                                                                                                                                                                                                                                                                                                                                                                                                                                                                                                                                                                                                                                                                                                                                                                                                                                                                                                                                                                                                                                                                                                                                                                                                                                                                                                                                                                                                                                                                                          | 14" x 9"                                                           | NO GRAPHIC                 | This is the logo               |
| Projection from building or cabinet width (thickness)                                                                                                                                                                                                                                                                                                                                                                                                                                                                                                                                                                                                                                                                                                                                                                                                                                                                                                                                                                                                                                                                                                                                                                                                                                                                                                                                                                                                                                                                                                                                                                                                                                                                                                                                                                                                                                                                                                                                                                                                                                                                          | 12"                                                                | 5"                         | 5"                             |
| Number of styles of lettering                                                                                                                                                                                                                                                                                                                                                                                                                                                                                                                                                                                                                                                                                                                                                                                                                                                                                                                                                                                                                                                                                                                                                                                                                                                                                                                                                                                                                                                                                                                                                                                                                                                                                                                                                                                                                                                                                                                                                                                                                                                                                                  | 1                                                                  |                            | logo                           |
| Height of letters (if channel letters)                                                                                                                                                                                                                                                                                                                                                                                                                                                                                                                                                                                                                                                                                                                                                                                                                                                                                                                                                                                                                                                                                                                                                                                                                                                                                                                                                                                                                                                                                                                                                                                                                                                                                                                                                                                                                                                                                                                                                                                                                                                                                         | _                                                                  | VARIOUS - LARGEST = 111/2" | _                              |
| If mounting individual letters, space between letters                                                                                                                                                                                                                                                                                                                                                                                                                                                                                                                                                                                                                                                                                                                                                                                                                                                                                                                                                                                                                                                                                                                                                                                                                                                                                                                                                                                                                                                                                                                                                                                                                                                                                                                                                                                                                                                                                                                                                                                                                                                                          | _                                                                  | 1/2"                       | _                              |
| If mounting individual letters, space between words                                                                                                                                                                                                                                                                                                                                                                                                                                                                                                                                                                                                                                                                                                                                                                                                                                                                                                                                                                                                                                                                                                                                                                                                                                                                                                                                                                                                                                                                                                                                                                                                                                                                                                                                                                                                                                                                                                                                                                                                                                                                            | _                                                                  | 2"                         | _                              |
| If window sign, size of window                                                                                                                                                                                                                                                                                                                                                                                                                                                                                                                                                                                                                                                                                                                                                                                                                                                                                                                                                                                                                                                                                                                                                                                                                                                                                                                                                                                                                                                                                                                                                                                                                                                                                                                                                                                                                                                                                                                                                                                                                                                                                                 | _                                                                  | NA                         | -                              |
| If changeable copy sign (reader<br>board), number of lines                                                                                                                                                                                                                                                                                                                                                                                                                                                                                                                                                                                                                                                                                                                                                                                                                                                                                                                                                                                                                                                                                                                                                                                                                                                                                                                                                                                                                                                                                                                                                                                                                                                                                                                                                                                                                                                                                                                                                                                                                                                                     | _                                                                  | NA                         | _                              |
| If freestanding sign, distance<br>between sign and street curb (ft)                                                                                                                                                                                                                                                                                                                                                                                                                                                                                                                                                                                                                                                                                                                                                                                                                                                                                                                                                                                                                                                                                                                                                                                                                                                                                                                                                                                                                                                                                                                                                                                                                                                                                                                                                                                                                                                                                                                                                                                                                                                            | 25   33                                                            | _                          | -                              |
| If freestanding sign, total height above grade (ft)                                                                                                                                                                                                                                                                                                                                                                                                                                                                                                                                                                                                                                                                                                                                                                                                                                                                                                                                                                                                                                                                                                                                                                                                                                                                                                                                                                                                                                                                                                                                                                                                                                                                                                                                                                                                                                                                                                                                                                                                                                                                            | 8                                                                  | -                          | _                              |
| If freestanding sign, landscaping materials to be planted at base of sign                                                                                                                                                                                                                                                                                                                                                                                                                                                                                                                                                                                                                                                                                                                                                                                                                                                                                                                                                                                                                                                                                                                                                                                                                                                                                                                                                                                                                                                                                                                                                                                                                                                                                                                                                                                                                                                                                                                                                                                                                                                      | Sweetgruss<br>Creeping Loriope<br>Dwarf Pulms<br>Seasmal plantings | _                          | _                              |
| Review the attached Zoning Ordinances pertaining (Section 151 999).  By signing below, you certify the above information of the section of th | to sign regulations (Section 151.08-                               |                            | ghly so as to avoid violations |