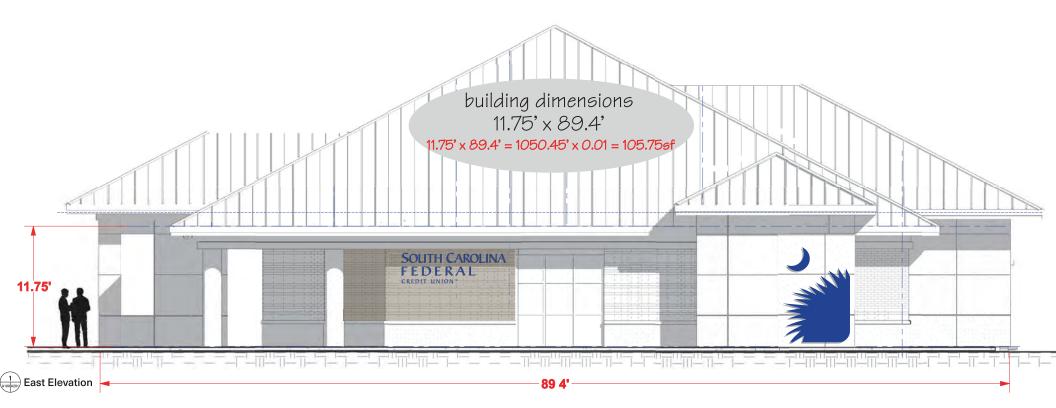

**NEW BUSINESS: MINOR APPLICATIONS** 

2021-045 SIG

**SC FEDERAL CREDIT UNION** 

SIGNAGE

| PERMIT #: | 044097 | OFFICE USE ONLY         |
|-----------|--------|-------------------------|
| AMOUNT DI |        | .00 DATE PAID: 06/30/21 |
| LICENSE#: | 02701  | DATE PAID: 06302021     |

#### SIGN INFORMATION TABLE

| Required Information                                                                                                                                                                                                                                                                                                                                                                                                                                                                                                                                                                                                                                                                                                                                                                                                                                                                                                                                                                                                                                                                                                                                                                                                                                                                                                                                                                                                                                                                                                                                                                                                                                                                                                                                                                                                                                                                                                                                                                                                                                                                                                           | Sign 1<br>Ody 2                                                    | Sign 2<br>Qty 3            | Oty 3 Sign 3                   |
|--------------------------------------------------------------------------------------------------------------------------------------------------------------------------------------------------------------------------------------------------------------------------------------------------------------------------------------------------------------------------------------------------------------------------------------------------------------------------------------------------------------------------------------------------------------------------------------------------------------------------------------------------------------------------------------------------------------------------------------------------------------------------------------------------------------------------------------------------------------------------------------------------------------------------------------------------------------------------------------------------------------------------------------------------------------------------------------------------------------------------------------------------------------------------------------------------------------------------------------------------------------------------------------------------------------------------------------------------------------------------------------------------------------------------------------------------------------------------------------------------------------------------------------------------------------------------------------------------------------------------------------------------------------------------------------------------------------------------------------------------------------------------------------------------------------------------------------------------------------------------------------------------------------------------------------------------------------------------------------------------------------------------------------------------------------------------------------------------------------------------------|--------------------------------------------------------------------|----------------------------|--------------------------------|
| Materials: (metal, plastic, wood, etc.)                                                                                                                                                                                                                                                                                                                                                                                                                                                                                                                                                                                                                                                                                                                                                                                                                                                                                                                                                                                                                                                                                                                                                                                                                                                                                                                                                                                                                                                                                                                                                                                                                                                                                                                                                                                                                                                                                                                                                                                                                                                                                        | Alum Acrylic                                                       | Alum Accylic               | aluminum                       |
| Illumination: Exterior, interior or not lighted                                                                                                                                                                                                                                                                                                                                                                                                                                                                                                                                                                                                                                                                                                                                                                                                                                                                                                                                                                                                                                                                                                                                                                                                                                                                                                                                                                                                                                                                                                                                                                                                                                                                                                                                                                                                                                                                                                                                                                                                                                                                                | LED INTERIOR                                                       | . 0                        | LED INTERIOR (HALD)            |
| Type of Sign:                                                                                                                                                                                                                                                                                                                                                                                                                                                                                                                                                                                                                                                                                                                                                                                                                                                                                                                                                                                                                                                                                                                                                                                                                                                                                                                                                                                                                                                                                                                                                                                                                                                                                                                                                                                                                                                                                                                                                                                                                                                                                                                  | MOYUMAN CABINET                                                    | WALL                       | WALL                           |
| Height (FEET)                                                                                                                                                                                                                                                                                                                                                                                                                                                                                                                                                                                                                                                                                                                                                                                                                                                                                                                                                                                                                                                                                                                                                                                                                                                                                                                                                                                                                                                                                                                                                                                                                                                                                                                                                                                                                                                                                                                                                                                                                                                                                                                  | 3                                                                  | 3                          | 9.08                           |
| Width (feet)                                                                                                                                                                                                                                                                                                                                                                                                                                                                                                                                                                                                                                                                                                                                                                                                                                                                                                                                                                                                                                                                                                                                                                                                                                                                                                                                                                                                                                                                                                                                                                                                                                                                                                                                                                                                                                                                                                                                                                                                                                                                                                                   | 6.167                                                              | 10'-1"                     | 6.42                           |
| Area (square feet)                                                                                                                                                                                                                                                                                                                                                                                                                                                                                                                                                                                                                                                                                                                                                                                                                                                                                                                                                                                                                                                                                                                                                                                                                                                                                                                                                                                                                                                                                                                                                                                                                                                                                                                                                                                                                                                                                                                                                                                                                                                                                                             | 18.5. (Sign)                                                       | 90.75.                     | (58.3em) 174.9                 |
| All colors used on sign                                                                                                                                                                                                                                                                                                                                                                                                                                                                                                                                                                                                                                                                                                                                                                                                                                                                                                                                                                                                                                                                                                                                                                                                                                                                                                                                                                                                                                                                                                                                                                                                                                                                                                                                                                                                                                                                                                                                                                                                                                                                                                        | SILVER, WHITE<br>Black, Blue                                       | Blue                       | Blue                           |
| Is there a graphic (picture) on the sign? (N) If yes, size of graphic                                                                                                                                                                                                                                                                                                                                                                                                                                                                                                                                                                                                                                                                                                                                                                                                                                                                                                                                                                                                                                                                                                                                                                                                                                                                                                                                                                                                                                                                                                                                                                                                                                                                                                                                                                                                                                                                                                                                                                                                                                                          | 14" x 9"                                                           | NO GRAPHIC                 | This is the logo               |
| Projection from building or cabinet width (thickness)                                                                                                                                                                                                                                                                                                                                                                                                                                                                                                                                                                                                                                                                                                                                                                                                                                                                                                                                                                                                                                                                                                                                                                                                                                                                                                                                                                                                                                                                                                                                                                                                                                                                                                                                                                                                                                                                                                                                                                                                                                                                          | 12"                                                                | 5"                         | 5"                             |
| Number of styles of lettering                                                                                                                                                                                                                                                                                                                                                                                                                                                                                                                                                                                                                                                                                                                                                                                                                                                                                                                                                                                                                                                                                                                                                                                                                                                                                                                                                                                                                                                                                                                                                                                                                                                                                                                                                                                                                                                                                                                                                                                                                                                                                                  | 1                                                                  |                            | logo                           |
| Height of letters (if channel letters)                                                                                                                                                                                                                                                                                                                                                                                                                                                                                                                                                                                                                                                                                                                                                                                                                                                                                                                                                                                                                                                                                                                                                                                                                                                                                                                                                                                                                                                                                                                                                                                                                                                                                                                                                                                                                                                                                                                                                                                                                                                                                         | _                                                                  | VARIOUS - LARGEST = 111/2" | _                              |
| If mounting individual letters, space between letters                                                                                                                                                                                                                                                                                                                                                                                                                                                                                                                                                                                                                                                                                                                                                                                                                                                                                                                                                                                                                                                                                                                                                                                                                                                                                                                                                                                                                                                                                                                                                                                                                                                                                                                                                                                                                                                                                                                                                                                                                                                                          | _                                                                  | 1/2"                       | _                              |
| If mounting individual letters, space between words                                                                                                                                                                                                                                                                                                                                                                                                                                                                                                                                                                                                                                                                                                                                                                                                                                                                                                                                                                                                                                                                                                                                                                                                                                                                                                                                                                                                                                                                                                                                                                                                                                                                                                                                                                                                                                                                                                                                                                                                                                                                            | _                                                                  | 2"                         | _                              |
| If window sign, size of window                                                                                                                                                                                                                                                                                                                                                                                                                                                                                                                                                                                                                                                                                                                                                                                                                                                                                                                                                                                                                                                                                                                                                                                                                                                                                                                                                                                                                                                                                                                                                                                                                                                                                                                                                                                                                                                                                                                                                                                                                                                                                                 | _                                                                  | NA                         | -                              |
| If changeable copy sign (reader<br>board), number of lines                                                                                                                                                                                                                                                                                                                                                                                                                                                                                                                                                                                                                                                                                                                                                                                                                                                                                                                                                                                                                                                                                                                                                                                                                                                                                                                                                                                                                                                                                                                                                                                                                                                                                                                                                                                                                                                                                                                                                                                                                                                                     | _                                                                  | NA                         | _                              |
| If freestanding sign, distance<br>between sign and street curb (ft)                                                                                                                                                                                                                                                                                                                                                                                                                                                                                                                                                                                                                                                                                                                                                                                                                                                                                                                                                                                                                                                                                                                                                                                                                                                                                                                                                                                                                                                                                                                                                                                                                                                                                                                                                                                                                                                                                                                                                                                                                                                            | 25   33                                                            | _                          | -                              |
| If freestanding sign, total height above grade (ft)                                                                                                                                                                                                                                                                                                                                                                                                                                                                                                                                                                                                                                                                                                                                                                                                                                                                                                                                                                                                                                                                                                                                                                                                                                                                                                                                                                                                                                                                                                                                                                                                                                                                                                                                                                                                                                                                                                                                                                                                                                                                            | 8                                                                  | -                          | _                              |
| If freestanding sign, landscaping materials to be planted at base of sign                                                                                                                                                                                                                                                                                                                                                                                                                                                                                                                                                                                                                                                                                                                                                                                                                                                                                                                                                                                                                                                                                                                                                                                                                                                                                                                                                                                                                                                                                                                                                                                                                                                                                                                                                                                                                                                                                                                                                                                                                                                      | Sweetgruss<br>Creeping Loriope<br>Dwarf Pulms<br>Seasmal plantings | _                          | _                              |
| Review the attached Zoning Ordinances pertaining (Section 151 999).  By signing below, you certify the above information of the section of th | to sign regulations (Section 151.08-                               |                            | ghly so as to avoid violations |