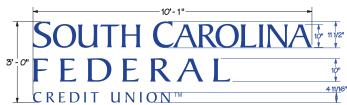

#### SIGN INFORMATION TABLE

| Required Information                                                                                                                                                                                                                                                                                                                                                                                                                                                                                                                                                                                                                                                                                                                                                                                                                                                                                                                                                                                                                                                                                                                                                                                                                                                                                                                                                                                                                                                                                                                                                                                                                                                                                                                                                                                                                                                                                                                                                                                                                                                                                                           | Sign 1<br>Ody 2                                                    | Sign 2<br>Qty 3            | Oty 3 Sign 3                   |
|--------------------------------------------------------------------------------------------------------------------------------------------------------------------------------------------------------------------------------------------------------------------------------------------------------------------------------------------------------------------------------------------------------------------------------------------------------------------------------------------------------------------------------------------------------------------------------------------------------------------------------------------------------------------------------------------------------------------------------------------------------------------------------------------------------------------------------------------------------------------------------------------------------------------------------------------------------------------------------------------------------------------------------------------------------------------------------------------------------------------------------------------------------------------------------------------------------------------------------------------------------------------------------------------------------------------------------------------------------------------------------------------------------------------------------------------------------------------------------------------------------------------------------------------------------------------------------------------------------------------------------------------------------------------------------------------------------------------------------------------------------------------------------------------------------------------------------------------------------------------------------------------------------------------------------------------------------------------------------------------------------------------------------------------------------------------------------------------------------------------------------|--------------------------------------------------------------------|----------------------------|--------------------------------|
| Materials: (metal, plastic, wood, etc.)                                                                                                                                                                                                                                                                                                                                                                                                                                                                                                                                                                                                                                                                                                                                                                                                                                                                                                                                                                                                                                                                                                                                                                                                                                                                                                                                                                                                                                                                                                                                                                                                                                                                                                                                                                                                                                                                                                                                                                                                                                                                                        | Alum Acrylic                                                       | Alum Accylic               | aluminum                       |
| Illumination: Exterior, interior or not lighted                                                                                                                                                                                                                                                                                                                                                                                                                                                                                                                                                                                                                                                                                                                                                                                                                                                                                                                                                                                                                                                                                                                                                                                                                                                                                                                                                                                                                                                                                                                                                                                                                                                                                                                                                                                                                                                                                                                                                                                                                                                                                | LED INTERIOR                                                       | . 0                        | LED INTERIOR (HALD)            |
| Type of Sign:                                                                                                                                                                                                                                                                                                                                                                                                                                                                                                                                                                                                                                                                                                                                                                                                                                                                                                                                                                                                                                                                                                                                                                                                                                                                                                                                                                                                                                                                                                                                                                                                                                                                                                                                                                                                                                                                                                                                                                                                                                                                                                                  | MOYUMAN CABINET                                                    | WALL                       | WALL                           |
| Height (FEET)                                                                                                                                                                                                                                                                                                                                                                                                                                                                                                                                                                                                                                                                                                                                                                                                                                                                                                                                                                                                                                                                                                                                                                                                                                                                                                                                                                                                                                                                                                                                                                                                                                                                                                                                                                                                                                                                                                                                                                                                                                                                                                                  | 3                                                                  | 3                          | 9.08                           |
| Width (feet)                                                                                                                                                                                                                                                                                                                                                                                                                                                                                                                                                                                                                                                                                                                                                                                                                                                                                                                                                                                                                                                                                                                                                                                                                                                                                                                                                                                                                                                                                                                                                                                                                                                                                                                                                                                                                                                                                                                                                                                                                                                                                                                   | 6.167                                                              | 10'-1"                     | 6.42                           |
| Area (square feet)                                                                                                                                                                                                                                                                                                                                                                                                                                                                                                                                                                                                                                                                                                                                                                                                                                                                                                                                                                                                                                                                                                                                                                                                                                                                                                                                                                                                                                                                                                                                                                                                                                                                                                                                                                                                                                                                                                                                                                                                                                                                                                             | 18.5. (Sign)                                                       | 90.75.                     | (58.3em) 174.9                 |
| All colors used on sign                                                                                                                                                                                                                                                                                                                                                                                                                                                                                                                                                                                                                                                                                                                                                                                                                                                                                                                                                                                                                                                                                                                                                                                                                                                                                                                                                                                                                                                                                                                                                                                                                                                                                                                                                                                                                                                                                                                                                                                                                                                                                                        | SILVER, WHITE<br>Black, Blue                                       | Blue                       | Blue                           |
| Is there a graphic (picture) on the sign? (N) If yes, size of graphic                                                                                                                                                                                                                                                                                                                                                                                                                                                                                                                                                                                                                                                                                                                                                                                                                                                                                                                                                                                                                                                                                                                                                                                                                                                                                                                                                                                                                                                                                                                                                                                                                                                                                                                                                                                                                                                                                                                                                                                                                                                          | 14" x 9"                                                           | NO GRAPHIC                 | This is the logo               |
| Projection from building or cabinet width (thickness)                                                                                                                                                                                                                                                                                                                                                                                                                                                                                                                                                                                                                                                                                                                                                                                                                                                                                                                                                                                                                                                                                                                                                                                                                                                                                                                                                                                                                                                                                                                                                                                                                                                                                                                                                                                                                                                                                                                                                                                                                                                                          | 12"                                                                | 5"                         | 5"                             |
| Number of styles of lettering                                                                                                                                                                                                                                                                                                                                                                                                                                                                                                                                                                                                                                                                                                                                                                                                                                                                                                                                                                                                                                                                                                                                                                                                                                                                                                                                                                                                                                                                                                                                                                                                                                                                                                                                                                                                                                                                                                                                                                                                                                                                                                  | 1                                                                  |                            | logo                           |
| Height of letters (if channel letters)                                                                                                                                                                                                                                                                                                                                                                                                                                                                                                                                                                                                                                                                                                                                                                                                                                                                                                                                                                                                                                                                                                                                                                                                                                                                                                                                                                                                                                                                                                                                                                                                                                                                                                                                                                                                                                                                                                                                                                                                                                                                                         | _                                                                  | VARIOUS - LARGEST = 111/2" | _                              |
| If mounting individual letters, space between letters                                                                                                                                                                                                                                                                                                                                                                                                                                                                                                                                                                                                                                                                                                                                                                                                                                                                                                                                                                                                                                                                                                                                                                                                                                                                                                                                                                                                                                                                                                                                                                                                                                                                                                                                                                                                                                                                                                                                                                                                                                                                          | _                                                                  | 1/2"                       | _                              |
| If mounting individual letters, space between words                                                                                                                                                                                                                                                                                                                                                                                                                                                                                                                                                                                                                                                                                                                                                                                                                                                                                                                                                                                                                                                                                                                                                                                                                                                                                                                                                                                                                                                                                                                                                                                                                                                                                                                                                                                                                                                                                                                                                                                                                                                                            | _                                                                  | 2"                         | _                              |
| If window sign, size of window                                                                                                                                                                                                                                                                                                                                                                                                                                                                                                                                                                                                                                                                                                                                                                                                                                                                                                                                                                                                                                                                                                                                                                                                                                                                                                                                                                                                                                                                                                                                                                                                                                                                                                                                                                                                                                                                                                                                                                                                                                                                                                 | _                                                                  | NA                         | -                              |
| If changeable copy sign (reader<br>board), number of lines                                                                                                                                                                                                                                                                                                                                                                                                                                                                                                                                                                                                                                                                                                                                                                                                                                                                                                                                                                                                                                                                                                                                                                                                                                                                                                                                                                                                                                                                                                                                                                                                                                                                                                                                                                                                                                                                                                                                                                                                                                                                     | _                                                                  | NA                         | _                              |
| If freestanding sign, distance<br>between sign and street curb (ft)                                                                                                                                                                                                                                                                                                                                                                                                                                                                                                                                                                                                                                                                                                                                                                                                                                                                                                                                                                                                                                                                                                                                                                                                                                                                                                                                                                                                                                                                                                                                                                                                                                                                                                                                                                                                                                                                                                                                                                                                                                                            | 25   33                                                            | _                          | -                              |
| If freestanding sign, total height above grade (ft)                                                                                                                                                                                                                                                                                                                                                                                                                                                                                                                                                                                                                                                                                                                                                                                                                                                                                                                                                                                                                                                                                                                                                                                                                                                                                                                                                                                                                                                                                                                                                                                                                                                                                                                                                                                                                                                                                                                                                                                                                                                                            | 8                                                                  | -                          | _                              |
| If freestanding sign, landscaping materials to be planted at base of sign                                                                                                                                                                                                                                                                                                                                                                                                                                                                                                                                                                                                                                                                                                                                                                                                                                                                                                                                                                                                                                                                                                                                                                                                                                                                                                                                                                                                                                                                                                                                                                                                                                                                                                                                                                                                                                                                                                                                                                                                                                                      | Sweetgruss<br>Creeping Loriope<br>Dwarf Pulms<br>Seasmal plantings | _                          | _                              |
| Review the attached Zoning Ordinances pertaining (Section 151 999).  By signing below, you certify the above information of the section of th | to sign regulations (Section 151.08-                               |                            | ghly so as to avoid violations |