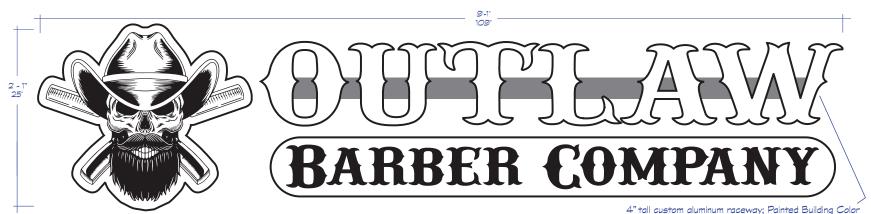

Sheet In

Page Numb

Tail castom diaminant raceway, Fairnea Dallaing Color

Sign Area 15.125 sf

Fabricate & install one (1) set of internally-illuminated, aluminum, pan channel letters: "OUTLAW" letters to have 5.5"" deep returns (black); white acrylic faces w/ 1" white trim cap.

"LOGO" to have 6" deep return; white acrylic faces, paint/vinyl.

'BARBER COMPANY' to have 6" deep return; white acrylic face, black vinyl.

Characters to be mounted to an aluminum raceway (painted to match building). Illuminate using white LEDs to raceway-mounted power supplies (see detail).