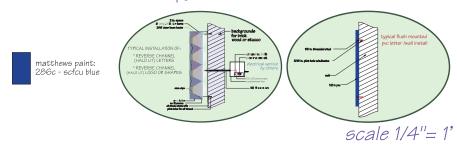

Approval: Zoning Administrator

SIGN INFORMATION TABLE

121" x 36" = 4,356 / 144 - 30.25s.f.

typical installation of illuminated reverse channel letters & reverse lit logo - bottom copy stud mount PVC letters

scale 1/4"= 1'

121" × 36" = 4,356 / 144 - 30.25s.f.

typical installation of illuminated reverse channel letters & reverse lit logo - bottom copy stud mount PVC letters

109" x 77" = 8,393 / 144 = 58.3sf

scale 3/8" = 1'

## typical installation of illuminated reverse channel letters bottom copy stud mount PVC letters

**NEW BUSINESS: MINOR APPLICATIONS** 

2021-047 SIG

**OUTLAW BARBER COMPANY** 

SIGNAGE

. 1 - 1

| PERMIT #: 044118 |       | OFFIC       | E USE ONL |
|------------------|-------|-------------|-----------|
| AMOUNT DUE: \$   | 75.00 | DATE PAID:  | 7 /6 /21  |
| LICENSE#:        | DA    | ATE PAID: / | 1         |