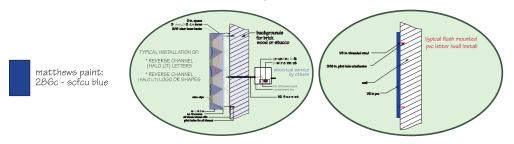

Approval: Zoning Administrator

SIGN INFORMATION TABLE

121" x 36" = 4,356 / 144 - 30.25s.f.

typical installation of illuminated reverse channel letters & reverse lit logo - bottom copy stud mount PVC letters

scale 1/4"= 1'

121" × 36" = 4,356 / 144 - 30.25s.f.

typical installation of illuminated reverse channel letters & reverse lit logo - bottom copy stud mount PVC letters

109" x 77" = 8,393 / 144 = 58.3sf

scale 3/8" = 1'

## typical installation of illuminated reverse channel letters bottom copy stud mount PVC letters

**NEW BUSINESS: MINOR APPLICATIONS** 

2021-047 SIG

**OUTLAW BARBER COMPANY** 

SIGNAGE

. 1 - 1

| PERMIT #: 044118 |       | OFFIC       | E USE ONL |
|------------------|-------|-------------|-----------|
| AMOUNT DUE: \$   | 75.00 | DATE PAID:  | 7 /6 /21  |
| LICENSE#:        | DA    | ATE PAID: / | 1         |