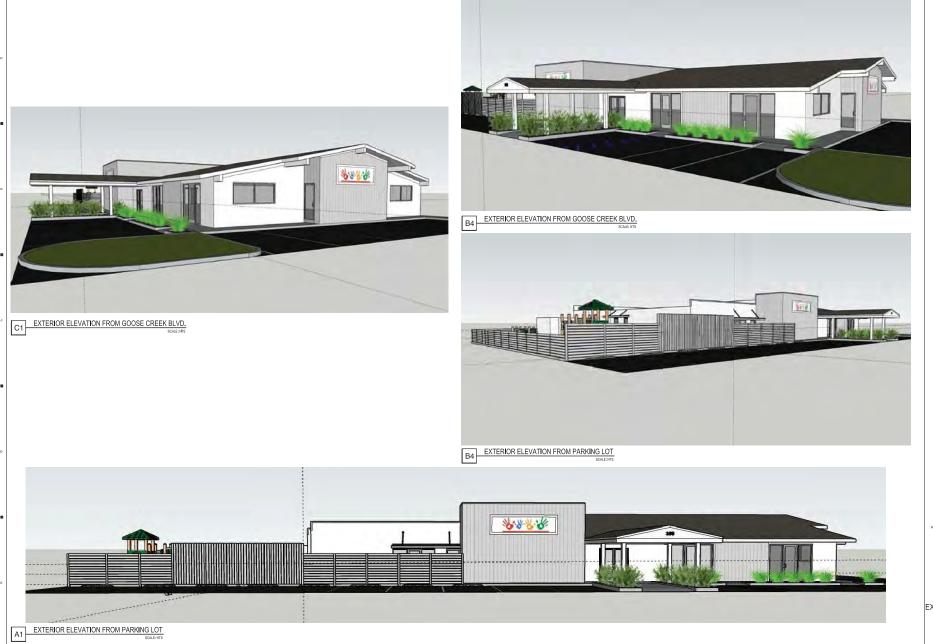

B. 2021-040 SIG: DREAM LEARNING ACADEMY: 100 S. GOOSE CREEK BLVD – SIGNAGE

Mr. Hugh Welch with Carolina Moon Signs presented the application. He stated the sign will be lowered to a height of 10 feet and will be printed vinyl. Mr. Welch stated the size of the boxes will remain the same. Discussion regarding the line of vision for cars ensued due to shrubbery and the sign being lowered. The board stated the address will need to be included on both sides of the sign. The board shared their concerns with how the building will look. Concerns were raised as Mr. Welch stated Dream Learning Academy have already installed new exterior doors for classrooms. The board stated this modification did not come before them for approval.

**Motion:** A motion was made to table the decision on Dream Learning

Academy until the board receives information about their plans for the exterior of the building. **Moved by** Board Member

Clopton, **Seconded by** Board Member Becker.

**Discussion:** Board Member Clopton stated if they are making changes to the

exterior of the building it needs to come before the board for approval. She stated we need color and materials samples. Board Member Dresel stated the board needs to see the proposed signed with the renderings of the new building. It was stated there is not a problem with the sign, they just want to see how it fits with the building. It was stated the address needs to

be included in the new rendering of the signs.

**Vote**: All voted in favor (6-0). Motion carried.