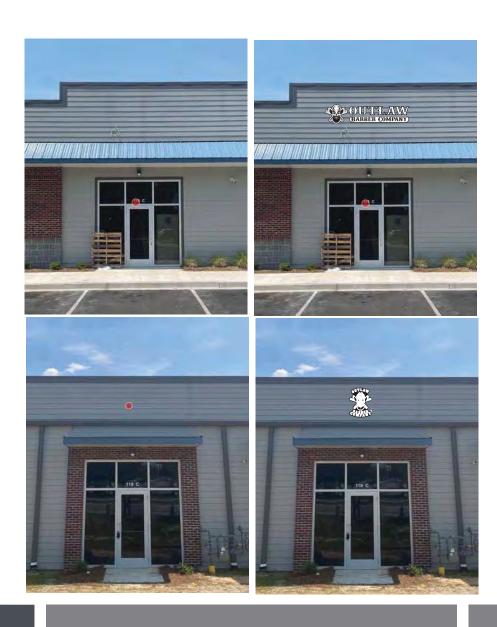

## typical installation of illuminated reverse channel letters bottom copy stud mount PVC letters

**NEW BUSINESS: MINOR APPLICATIONS** 

2021-047 SIG

**OUTLAW BARBER COMPANY** 

SIGNAGE

. 1 - 1

| PERMIT #: 044118 |       | OFFIC       | E USE ONL |
|------------------|-------|-------------|-----------|
| AMOUNT DUE: \$   | 75.00 | DATE PAID:  | 7 /6 /21  |
| LICENSE#:        | DA    | ATE PAID: / | 1         |

Permit Fee: \$75.00

|      | Today's Date: 6/30/21                                                                         |                                       |
|------|-----------------------------------------------------------------------------------------------|---------------------------------------|
| 1.   | Business Owner Joey Easter IN Business Phone                                                  |                                       |
|      | Name of Business Outlaw Barber Company Alternate Phone                                        |                                       |
|      | Street Address of Business 119 Plantation North Blvcl.                                        | Unit C                                |
|      |                                                                                               |                                       |
|      | Landlord/Lessor Brent Case / Coldwall Bowker Landlord's Phone                                 |                                       |
|      | Sign Company Giolina Moon Signs Sign Co. Phone                                                |                                       |
|      | Sign Co. Contact Hugh Welth Sign Co. Address                                                  |                                       |
| 2.   | Cost of Sign(s) \$ Sign Installation Cost \$                                                  | Total Cost \$                         |
|      | 2                                                                                             | 0                                     |
| 3.   | How many signs are you applying for? How many signs does this busin                           | ess already have?                     |
| 4.   | What kind of signs does this business already have?                                           | None                                  |
| 5.   | What type of business is applying for this sign permit:                                       |                                       |
|      | A A stand along husingson TVan WAY                                                            | 0 0 1104                              |
|      | B. A part of a shopping center?  Yes  No If yes, shopping center name:                        | Goose (reak Village                   |
| 6.   | What is the TMS number for this property? 234-00-00-047                                       | V                                     |
| 7.   | What is the front setback of the business in feet? (The distance from the front pro           | operty line to the front of business) |
| 27)  | A. For corner lots only, what is the front setback for second street frontage in feet?        |                                       |
|      | 771                                                                                           |                                       |
| 8.   | A. For corner lots only, what is the width of the business for second street frontage in fe   | 2010                                  |
|      | A. For comer lots only, what is the width of the business for second street from age in to    | 36t?                                  |
| 9.   | What is the property's road <u>frontage</u> in feet? (This only applies to shopping cent      | ers erecting a freestanding sign)     |
| 10.  | Please attach photos showing:                                                                 |                                       |
|      | A. The storefront in relation to adjacent businesses;                                         | OFFICE USE ONLY                       |
|      | B. The specific location of proposed sign(s) on the property or building; and                 |                                       |
|      | C. The actual sign if it already exists.                                                      | MAX. NO. OF ALLOWED SIGNS: 2          |
| 11.  | Please attach drawings of each proposed sign showing (drawn to scale):                        | MAX ALLOWED SIGN AREA: 22SF           |
|      | A. The completed sign as it will actually appear on the building                              |                                       |
|      | B. All dimensions;                                                                            | siana na suusit annalisesti an maasta |
|      | C. Where the colors will appear;                                                              | sign permit application meets         |
|      | D. The location on the property (on a plat) of proposed & existing freestanding signs         | ordinance criteria as outlined in     |
|      | E. The location on the building of proposed & existing building signs                         | section 151.084 of the City Zoning    |
| 3.5. |                                                                                               | Ordinance. Please add to July 19th    |
| 12.  | Please attach swatches, samples, and/or paint chips of all proposed colors to the application | ARB meeting Agenda.                   |
| 13.  | Please complete the Sign Information Table located on the following page.                     | BAL                                   |