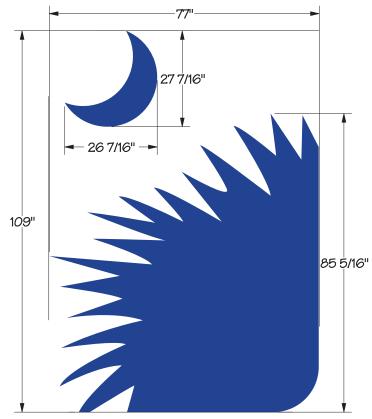

scale 1/4"= 1'

121" × 36" = 4,356 / 144 - 30.25s.f.

typical installation of illuminated reverse channel letters & reverse lit logo - bottom copy stud mount PVC letters

109" x 77" = 8,393 / 144 = 58.3sf

scale 3/8" = 1'