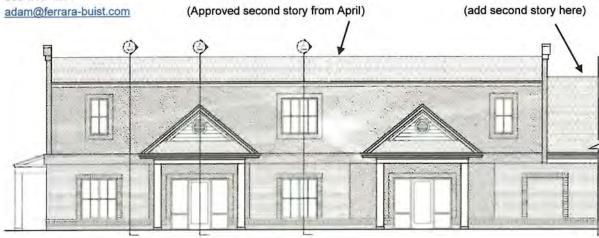

## A. 2021-042 RENO: MILLER CONWAY LAWYERS: 124 S. GOOSE CREEK BLVD – SECOND FLOOR ADDITION RENOVATION

Mr. Adam Ferrara with Ferrara Buist Contractors presented the application. He stated they are proposing adding a second floor to the top of the Miller Conway Lawyers as a continuation of the Goose Creek Family Dentistry that was already approved. He presented a rendering of what the board already approved. He stated they are continuing this to the back half of the building.

#### The Architecture:

The proposal before ARB is to extend the recently approved second floor over the entire first floor. You may recall, the previous submittal was for a second floor over the Dentist office only.

Staff extended the deadline of the submittal of this project to accommodate the applicant. Unfortunately, we cannot comment on the architecture of the second floor because we have yet to see a color rendering of what the building will look like with a FULL second floor.

ARB approved the partial second floor with conditions to strengthen the appearance of the building. Staff recommends that the ARB take a critical look at this new second floor extension and require the same level of quality that was suggested for the first half.

#### Recommendation:

Staff recommends that the ARB consider placing the same type of requirements on this half of the second floor that were required on the first half. These include a beefier cornice, window surrounds and other window enhancements.

Board Member Dresel shared his concerns. He stated he feels the application is incomplete. He stated it is basically the same drawing we looked at last time just transposed over. Location of HVAC, landscaping, and signage details are not presented on the rendering provided. Board Member Dresel stated an extension was given for the submission and these details still were not added. Board Member Becker agreed with Board Member Dresel.