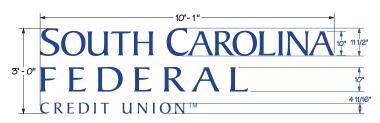

#### SIGN INFORMATION TABLE

| Required Information                                                                                                                                                                                                                                                                                                                                                                                                                                                                                                                                                                                                                                                                                                                                                                                                                                                                                                                                                                                                                                                                                                                                                                                                                                                                                                                                                                                                                                                                                                                                                                                                                                                                                                                                                                                                                                                                                                                                                                                                                                                                                                           | Sign 1<br>Ody 2                                                    | Sign 2<br>Qty 3            | Oty 3 Sign 3                   |
|--------------------------------------------------------------------------------------------------------------------------------------------------------------------------------------------------------------------------------------------------------------------------------------------------------------------------------------------------------------------------------------------------------------------------------------------------------------------------------------------------------------------------------------------------------------------------------------------------------------------------------------------------------------------------------------------------------------------------------------------------------------------------------------------------------------------------------------------------------------------------------------------------------------------------------------------------------------------------------------------------------------------------------------------------------------------------------------------------------------------------------------------------------------------------------------------------------------------------------------------------------------------------------------------------------------------------------------------------------------------------------------------------------------------------------------------------------------------------------------------------------------------------------------------------------------------------------------------------------------------------------------------------------------------------------------------------------------------------------------------------------------------------------------------------------------------------------------------------------------------------------------------------------------------------------------------------------------------------------------------------------------------------------------------------------------------------------------------------------------------------------|--------------------------------------------------------------------|----------------------------|--------------------------------|
| Materials: (metal, plastic, wood, etc.)                                                                                                                                                                                                                                                                                                                                                                                                                                                                                                                                                                                                                                                                                                                                                                                                                                                                                                                                                                                                                                                                                                                                                                                                                                                                                                                                                                                                                                                                                                                                                                                                                                                                                                                                                                                                                                                                                                                                                                                                                                                                                        | Alum Acrylic                                                       | Alum Accylic               | aluminum                       |
| Illumination: Exterior, interior or not lighted                                                                                                                                                                                                                                                                                                                                                                                                                                                                                                                                                                                                                                                                                                                                                                                                                                                                                                                                                                                                                                                                                                                                                                                                                                                                                                                                                                                                                                                                                                                                                                                                                                                                                                                                                                                                                                                                                                                                                                                                                                                                                | LED INTERIOR                                                       | . 0                        | LED INTERIOR (HALD)            |
| Type of Sign:                                                                                                                                                                                                                                                                                                                                                                                                                                                                                                                                                                                                                                                                                                                                                                                                                                                                                                                                                                                                                                                                                                                                                                                                                                                                                                                                                                                                                                                                                                                                                                                                                                                                                                                                                                                                                                                                                                                                                                                                                                                                                                                  | MOYUMAN CABINET                                                    | WALL                       | WALL                           |
| Height (FEET)                                                                                                                                                                                                                                                                                                                                                                                                                                                                                                                                                                                                                                                                                                                                                                                                                                                                                                                                                                                                                                                                                                                                                                                                                                                                                                                                                                                                                                                                                                                                                                                                                                                                                                                                                                                                                                                                                                                                                                                                                                                                                                                  | 3                                                                  | 3                          | 9.08                           |
| Width (feet)                                                                                                                                                                                                                                                                                                                                                                                                                                                                                                                                                                                                                                                                                                                                                                                                                                                                                                                                                                                                                                                                                                                                                                                                                                                                                                                                                                                                                                                                                                                                                                                                                                                                                                                                                                                                                                                                                                                                                                                                                                                                                                                   | 6.167                                                              | 10'-1"                     | 6.42                           |
| Area (square feet)                                                                                                                                                                                                                                                                                                                                                                                                                                                                                                                                                                                                                                                                                                                                                                                                                                                                                                                                                                                                                                                                                                                                                                                                                                                                                                                                                                                                                                                                                                                                                                                                                                                                                                                                                                                                                                                                                                                                                                                                                                                                                                             | 18.5. (Sign)                                                       | 90.75.                     | (58.3em) 174.9                 |
| All colors used on sign                                                                                                                                                                                                                                                                                                                                                                                                                                                                                                                                                                                                                                                                                                                                                                                                                                                                                                                                                                                                                                                                                                                                                                                                                                                                                                                                                                                                                                                                                                                                                                                                                                                                                                                                                                                                                                                                                                                                                                                                                                                                                                        | SILVER, WHITE<br>Black, Blue                                       | Blue                       | Blue                           |
| Is there a graphic (picture) on the sign? (N) If yes, size of graphic                                                                                                                                                                                                                                                                                                                                                                                                                                                                                                                                                                                                                                                                                                                                                                                                                                                                                                                                                                                                                                                                                                                                                                                                                                                                                                                                                                                                                                                                                                                                                                                                                                                                                                                                                                                                                                                                                                                                                                                                                                                          | 14" x 9"                                                           | NO GRAPHIC                 | This is the logo               |
| Projection from building or cabinet width (thickness)                                                                                                                                                                                                                                                                                                                                                                                                                                                                                                                                                                                                                                                                                                                                                                                                                                                                                                                                                                                                                                                                                                                                                                                                                                                                                                                                                                                                                                                                                                                                                                                                                                                                                                                                                                                                                                                                                                                                                                                                                                                                          | 12"                                                                | 5"                         | 5"                             |
| Number of styles of lettering                                                                                                                                                                                                                                                                                                                                                                                                                                                                                                                                                                                                                                                                                                                                                                                                                                                                                                                                                                                                                                                                                                                                                                                                                                                                                                                                                                                                                                                                                                                                                                                                                                                                                                                                                                                                                                                                                                                                                                                                                                                                                                  | 1                                                                  |                            | logo                           |
| Height of letters (if channel letters)                                                                                                                                                                                                                                                                                                                                                                                                                                                                                                                                                                                                                                                                                                                                                                                                                                                                                                                                                                                                                                                                                                                                                                                                                                                                                                                                                                                                                                                                                                                                                                                                                                                                                                                                                                                                                                                                                                                                                                                                                                                                                         | _                                                                  | VARIOUS - LARGEST = 111/2" | _                              |
| If mounting individual letters, space between letters                                                                                                                                                                                                                                                                                                                                                                                                                                                                                                                                                                                                                                                                                                                                                                                                                                                                                                                                                                                                                                                                                                                                                                                                                                                                                                                                                                                                                                                                                                                                                                                                                                                                                                                                                                                                                                                                                                                                                                                                                                                                          | _                                                                  | 1/2"                       | _                              |
| If mounting individual letters, space between words                                                                                                                                                                                                                                                                                                                                                                                                                                                                                                                                                                                                                                                                                                                                                                                                                                                                                                                                                                                                                                                                                                                                                                                                                                                                                                                                                                                                                                                                                                                                                                                                                                                                                                                                                                                                                                                                                                                                                                                                                                                                            | _                                                                  | 2"                         | _                              |
| If window sign, size of window                                                                                                                                                                                                                                                                                                                                                                                                                                                                                                                                                                                                                                                                                                                                                                                                                                                                                                                                                                                                                                                                                                                                                                                                                                                                                                                                                                                                                                                                                                                                                                                                                                                                                                                                                                                                                                                                                                                                                                                                                                                                                                 | _                                                                  | NA                         | -                              |
| If changeable copy sign (reader<br>board), number of lines                                                                                                                                                                                                                                                                                                                                                                                                                                                                                                                                                                                                                                                                                                                                                                                                                                                                                                                                                                                                                                                                                                                                                                                                                                                                                                                                                                                                                                                                                                                                                                                                                                                                                                                                                                                                                                                                                                                                                                                                                                                                     | _                                                                  | NA                         | _                              |
| If freestanding sign, distance<br>between sign and street curb (ft)                                                                                                                                                                                                                                                                                                                                                                                                                                                                                                                                                                                                                                                                                                                                                                                                                                                                                                                                                                                                                                                                                                                                                                                                                                                                                                                                                                                                                                                                                                                                                                                                                                                                                                                                                                                                                                                                                                                                                                                                                                                            | 25   33                                                            | _                          | -                              |
| If freestanding sign, total height above grade (ft)                                                                                                                                                                                                                                                                                                                                                                                                                                                                                                                                                                                                                                                                                                                                                                                                                                                                                                                                                                                                                                                                                                                                                                                                                                                                                                                                                                                                                                                                                                                                                                                                                                                                                                                                                                                                                                                                                                                                                                                                                                                                            | 8                                                                  | -                          | _                              |
| If freestanding sign, landscaping materials to be planted at base of sign                                                                                                                                                                                                                                                                                                                                                                                                                                                                                                                                                                                                                                                                                                                                                                                                                                                                                                                                                                                                                                                                                                                                                                                                                                                                                                                                                                                                                                                                                                                                                                                                                                                                                                                                                                                                                                                                                                                                                                                                                                                      | Sweetgruss<br>Creeping Loriope<br>Dwarf Pulms<br>Seasmal plantings | _                          | _                              |
| Review the attached Zoning Ordinances pertaining (Section 151 999).  By signing below, you certify the above information of the section of th | to sign regulations (Section 151.08-                               |                            | ghly so as to avoid violations |

Approval: Zoning Administrator

SIGN INFORMATION TABLE

121" x 36" = 4,356 / 144 - 30.25s.f.

typical installation of illuminated reverse channel letters & reverse lit logo - bottom copy stud mount PVC letters

scale 1/4"= 1'

121" × 36" = 4,356 / 144 - 30.25s.f.

typical installation of illuminated reverse channel letters & reverse lit logo - bottom copy stud mount PVC letters

109" x 77" = 8,393 / 144 = 58.3sf

scale 3/8" = 1'