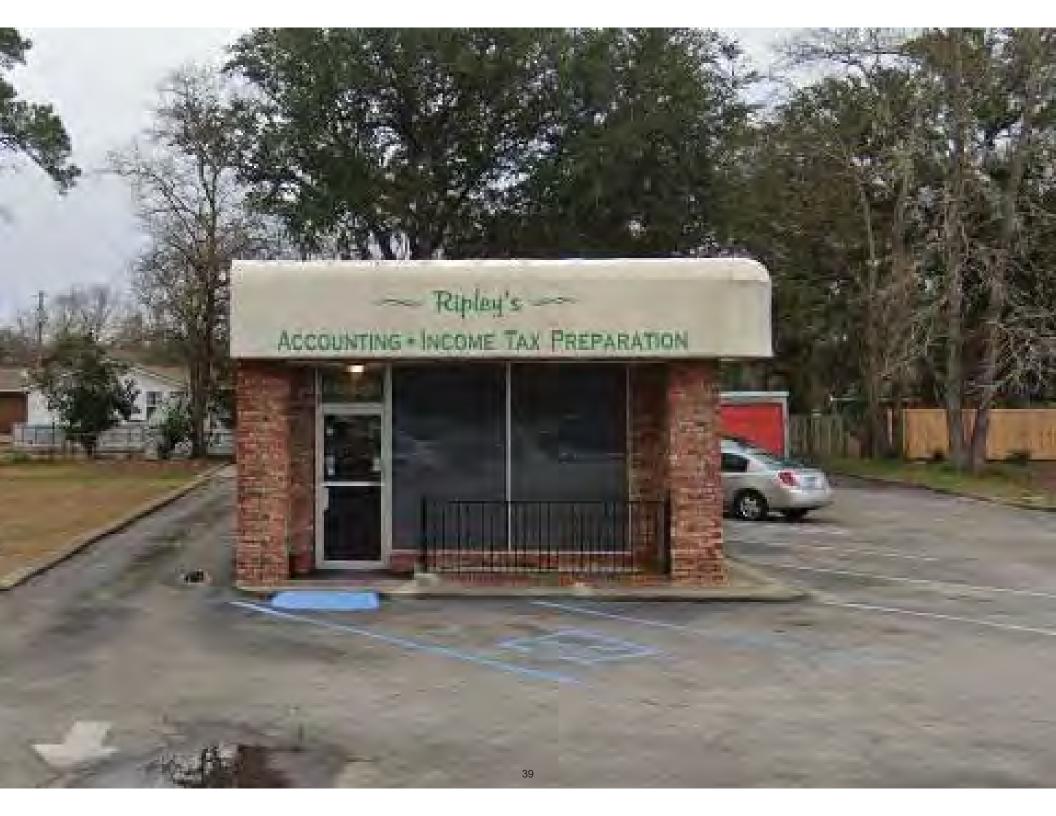

B. 2021-040 SIG: DREAM LEARNING ACADEMY: 100 S. GOOSE CREEK BLVD – SIGNAGE

Mr. Hugh Welch with Carolina Moon Signs presented the application. He stated the sign will be lowered to a height of 10 feet and will be printed vinyl. Mr. Welch stated the size of the boxes will remain the same. Discussion regarding the line of vision for cars ensued due to shrubbery and the sign being lowered. The board stated the address will need to be included on both sides of the sign. The board shared their concerns with how the building will look. Concerns were raised as Mr. Welch stated Dream Learning Academy have already installed new exterior doors for classrooms. The board stated this modification did not come before them for approval.

**Motion:** A motion was made to table the decision on Dream Learning

Academy until the board receives information about their plans for the exterior of the building. **Moved by** Board Member

Clopton, **Seconded by** Board Member Becker.

**Discussion:** Board Member Clopton stated if they are making changes to the

exterior of the building it needs to come before the board for approval. She stated we need color and materials samples. Board Member Dresel stated the board needs to see the proposed signed with the renderings of the new building. It was stated there is not a problem with the sign, they just want to see how it fits with the building. It was stated the address needs to