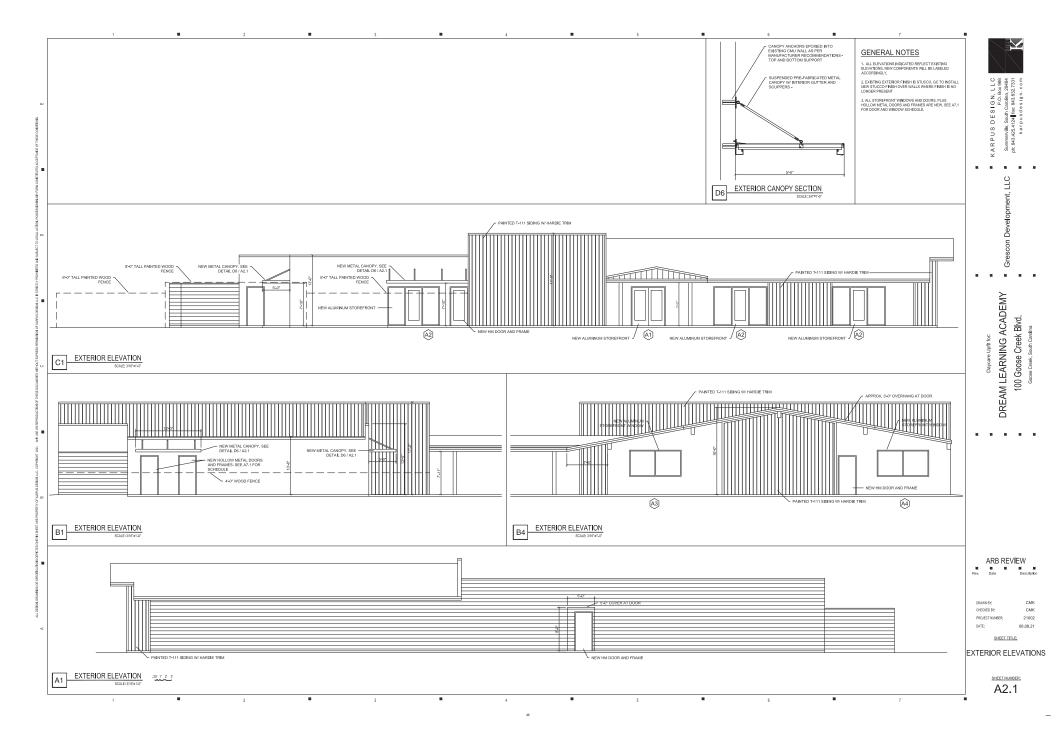

B. 2021-040 SIG: DREAM LEARNING ACADEMY: 100 S. GOOSE CREEK BLVD – SIGNAGE

Mr. Hugh Welch with Carolina Moon Signs presented the application. He stated the sign will be lowered to a height of 10 feet and will be printed vinyl. Mr. Welch stated the size of the boxes will remain the same. Discussion regarding the line of vision for cars ensued due to shrubbery and the sign being lowered. The board stated the address will need to be included on both sides of the sign. The board shared their concerns with how the building will look. Concerns were raised as Mr. Welch stated Dream Learning Academy have already installed new exterior doors for classrooms. The board stated this modification did not come before them for approval.

**Motion:** A motion was made to table the decision on Dream Learning

Academy until the board receives information about their plans for the exterior of the building. **Moved by** Board Member

Clopton, **Seconded by** Board Member Becker.

**Discussion:** Board Member Clopton stated if they are making changes to the

exterior of the building it needs to come before the board for approval. She stated we need color and materials samples. Board Member Dresel stated the board needs to see the proposed signed with the renderings of the new building. It was stated there is not a problem with the sign, they just want to see how it fits with the building. It was stated the address needs to

be included in the new rendering of the signs.

**Vote**: All voted in favor (6-0). Motion carried.