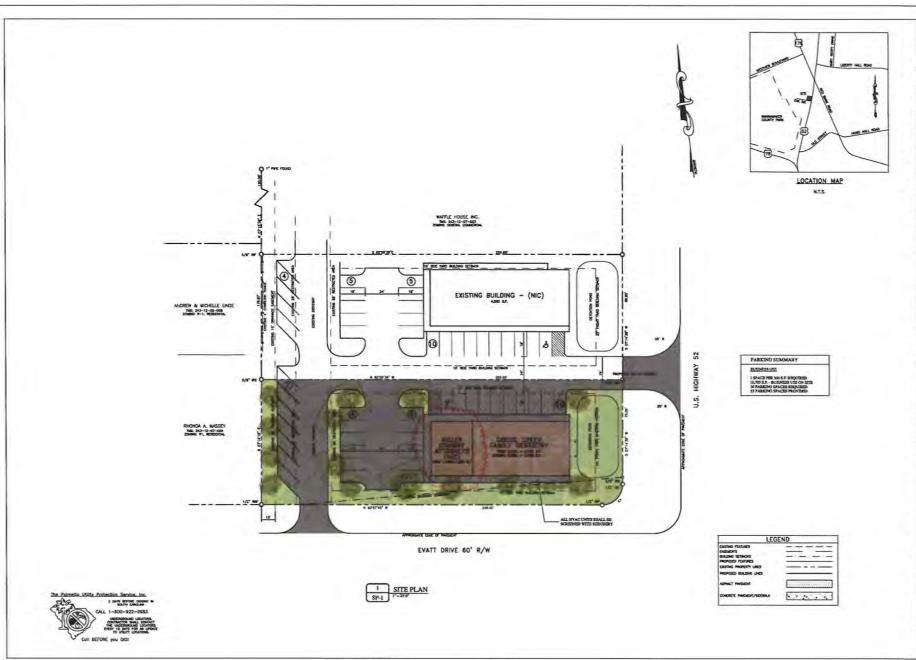

#### The Site Plan:

It may not be readily apparent, but the Site Plan for this project remains the same. The existing parking on-site is adequate to allow the additional building square footage.