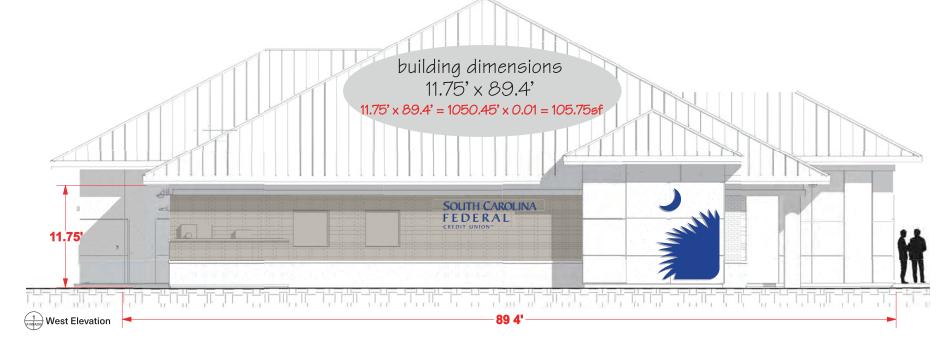

**NEW BUSINESS: MINOR APPLICATIONS** 

2021-045 SIG

**SC FEDERAL CREDIT UNION** 

SIGNAGE

| PERMIT #: | 044097 | OFFICE USE ONLY         |
|-----------|--------|-------------------------|
| AMOUNT DI |        | .00 DATE PAID: 06/30/21 |
| LICENSE#: | 02701  | DATE PAID: 06302021     |

Permit Fee: \$75.00

|     | Today's Date: 6 21 2021                                                                                                                                                                                                |                                                                           |                                                                                                                                                |
|-----|------------------------------------------------------------------------------------------------------------------------------------------------------------------------------------------------------------------------|---------------------------------------------------------------------------|------------------------------------------------------------------------------------------------------------------------------------------------|
| 1.  | Business Owner SC Federal Credit Un                                                                                                                                                                                    | Business Phone                                                            |                                                                                                                                                |
|     | Name of Business SC Federal Credit Union                                                                                                                                                                               | Alternate Phone                                                           |                                                                                                                                                |
|     | Street Address of Business 82 Bridge town                                                                                                                                                                              | Rd                                                                        |                                                                                                                                                |
|     | Landlord/Lessor_NA                                                                                                                                                                                                     | Landlord's Phone                                                          |                                                                                                                                                |
|     |                                                                                                                                                                                                                        | Sign Co. Phone                                                            | <u> </u>                                                                                                                                       |
|     | Sign Co. Contact Shelby Butes Sign Co. Ad                                                                                                                                                                              | dress_                                                                    | 1 1 10 00 101                                                                                                                                  |
| 2.  | Cost of Sign(s) SSign Install                                                                                                                                                                                          | ation Cost \$                                                             | Total Cost \$                                                                                                                                  |
| 3.  | How many signs are you applying for? 16                                                                                                                                                                                | How many signs does this busin                                            | ess already have? 16                                                                                                                           |
| 4.  | What kind of signs does this business already have?                                                                                                                                                                    | lum. monuments, directi                                                   | Wals, Wall I None                                                                                                                              |
| 5.  | What type of business is applying for this sign permit:  A. A stand alone business? Yes \( \text{Yes} \) N  B. A part of a shopping center? \( \text{Yes} \) Yes                                                       | o If yes, shopping center name:                                           |                                                                                                                                                |
| 6.  | What is the TMS number for this property?                                                                                                                                                                              | <u> </u>                                                                  |                                                                                                                                                |
| 7.  | A. For corner lots only, what is the front setback for s                                                                                                                                                               |                                                                           |                                                                                                                                                |
| 8.  | What is the width of the business in feet? 40  A. For corner lots only, what is the width of the business in feet?                                                                                                     | (The distance from wall to wall)<br>ness for second street frontage in fe | er? BLU                                                                                                                                        |
| 9.  | What is the property's road frontage in feet?                                                                                                                                                                          | This only applies to shopping center                                      | ers erecting a freestanding sign)                                                                                                              |
| 10. | Please attach photos showing:  A. The storefront in relation to adjacent businesses;  B. The specific location of proposed sign(s) on the proposed.  C. The actual sign if it already exists.                          | roperty or building; and                                                  | OFFICE USE ONLY  MAX. NO. OF ALLOWED SIGNS: 7                                                                                                  |
| 11. | Please attach drawings of each proposed sign showing (d<br>A. The completed sign as it will actually appear on the                                                                                                     |                                                                           | MAX ALLOWED SIGN AREA: 268.8sf                                                                                                                 |
|     | <ul> <li>B. All dimensions;</li> <li>C. Where the colors will appear;</li> <li>D. The location on the property (on a plat) of proposed.</li> <li>E. The location on the building of proposed &amp; existing</li> </ul> |                                                                           | sign permit application meets<br>ordinance criteria as outlined in<br>section 151.084 of the City Zoning<br>Ordinance. Please add to July 19th |
| 12. | Please attach swatches, samples, and/or paint chips of all                                                                                                                                                             | proposed colors to the applicati                                          |                                                                                                                                                |
| 13. | Please complete the Sign Information Table located on the                                                                                                                                                              | he following page.                                                        | PAI.                                                                                                                                           |

#### SIGN INFORMATION TABLE

| Required Information                                                                                                                                                                                                                                                                                                                                                                                                                                                                                                                                                                                                                                                                                                                                                                                                                                                                                                                                                                                                                                                                                                                                                                                                                                                                                                                                                                                                                                                                                                                                                                                                                                                                                                                                                                                                                                                                                                                                                                                                                                                                                                           | Sign 1<br>Ody 2                                                    | Sign 2<br>Qty 3            | Oty 3 Sign 3                   |
|--------------------------------------------------------------------------------------------------------------------------------------------------------------------------------------------------------------------------------------------------------------------------------------------------------------------------------------------------------------------------------------------------------------------------------------------------------------------------------------------------------------------------------------------------------------------------------------------------------------------------------------------------------------------------------------------------------------------------------------------------------------------------------------------------------------------------------------------------------------------------------------------------------------------------------------------------------------------------------------------------------------------------------------------------------------------------------------------------------------------------------------------------------------------------------------------------------------------------------------------------------------------------------------------------------------------------------------------------------------------------------------------------------------------------------------------------------------------------------------------------------------------------------------------------------------------------------------------------------------------------------------------------------------------------------------------------------------------------------------------------------------------------------------------------------------------------------------------------------------------------------------------------------------------------------------------------------------------------------------------------------------------------------------------------------------------------------------------------------------------------------|--------------------------------------------------------------------|----------------------------|--------------------------------|
| Materials: (metal, plastic, wood, etc.)                                                                                                                                                                                                                                                                                                                                                                                                                                                                                                                                                                                                                                                                                                                                                                                                                                                                                                                                                                                                                                                                                                                                                                                                                                                                                                                                                                                                                                                                                                                                                                                                                                                                                                                                                                                                                                                                                                                                                                                                                                                                                        | Alum Acrylic                                                       | Alum Accylic               | aluminum                       |
| Illumination: Exterior, interior or not lighted                                                                                                                                                                                                                                                                                                                                                                                                                                                                                                                                                                                                                                                                                                                                                                                                                                                                                                                                                                                                                                                                                                                                                                                                                                                                                                                                                                                                                                                                                                                                                                                                                                                                                                                                                                                                                                                                                                                                                                                                                                                                                | LED INTERIOR                                                       | . 0                        | LED INTERIOR (HALD)            |
| Type of Sign:                                                                                                                                                                                                                                                                                                                                                                                                                                                                                                                                                                                                                                                                                                                                                                                                                                                                                                                                                                                                                                                                                                                                                                                                                                                                                                                                                                                                                                                                                                                                                                                                                                                                                                                                                                                                                                                                                                                                                                                                                                                                                                                  | MOYUMAN CABINET                                                    | WALL                       | WALL                           |
| Height (FEET)                                                                                                                                                                                                                                                                                                                                                                                                                                                                                                                                                                                                                                                                                                                                                                                                                                                                                                                                                                                                                                                                                                                                                                                                                                                                                                                                                                                                                                                                                                                                                                                                                                                                                                                                                                                                                                                                                                                                                                                                                                                                                                                  | 3                                                                  | 3                          | 9.08                           |
| Width (feet)                                                                                                                                                                                                                                                                                                                                                                                                                                                                                                                                                                                                                                                                                                                                                                                                                                                                                                                                                                                                                                                                                                                                                                                                                                                                                                                                                                                                                                                                                                                                                                                                                                                                                                                                                                                                                                                                                                                                                                                                                                                                                                                   | 6.167                                                              | 10'-1"                     | 6.42                           |
| Area (square feet)                                                                                                                                                                                                                                                                                                                                                                                                                                                                                                                                                                                                                                                                                                                                                                                                                                                                                                                                                                                                                                                                                                                                                                                                                                                                                                                                                                                                                                                                                                                                                                                                                                                                                                                                                                                                                                                                                                                                                                                                                                                                                                             | 18.5. (Sign)                                                       | 90.75.                     | (58.3em) 174.9                 |
| All colors used on sign                                                                                                                                                                                                                                                                                                                                                                                                                                                                                                                                                                                                                                                                                                                                                                                                                                                                                                                                                                                                                                                                                                                                                                                                                                                                                                                                                                                                                                                                                                                                                                                                                                                                                                                                                                                                                                                                                                                                                                                                                                                                                                        | SILVER, WHITE<br>Black, Blue                                       | Blue                       | Blue                           |
| Is there a graphic (picture) on the sign? (N) If yes, size of graphic                                                                                                                                                                                                                                                                                                                                                                                                                                                                                                                                                                                                                                                                                                                                                                                                                                                                                                                                                                                                                                                                                                                                                                                                                                                                                                                                                                                                                                                                                                                                                                                                                                                                                                                                                                                                                                                                                                                                                                                                                                                          | 14" x 9"                                                           | NO GRAPHIC                 | This is the logo               |
| Projection from building or cabinet width (thickness)                                                                                                                                                                                                                                                                                                                                                                                                                                                                                                                                                                                                                                                                                                                                                                                                                                                                                                                                                                                                                                                                                                                                                                                                                                                                                                                                                                                                                                                                                                                                                                                                                                                                                                                                                                                                                                                                                                                                                                                                                                                                          | 12"                                                                | 5"                         | 5"                             |
| Number of styles of lettering                                                                                                                                                                                                                                                                                                                                                                                                                                                                                                                                                                                                                                                                                                                                                                                                                                                                                                                                                                                                                                                                                                                                                                                                                                                                                                                                                                                                                                                                                                                                                                                                                                                                                                                                                                                                                                                                                                                                                                                                                                                                                                  | 1                                                                  |                            | logo                           |
| Height of letters (if channel letters)                                                                                                                                                                                                                                                                                                                                                                                                                                                                                                                                                                                                                                                                                                                                                                                                                                                                                                                                                                                                                                                                                                                                                                                                                                                                                                                                                                                                                                                                                                                                                                                                                                                                                                                                                                                                                                                                                                                                                                                                                                                                                         | _                                                                  | VARIOUS - LARGEST = 111/2" | _                              |
| If mounting individual letters, space between letters                                                                                                                                                                                                                                                                                                                                                                                                                                                                                                                                                                                                                                                                                                                                                                                                                                                                                                                                                                                                                                                                                                                                                                                                                                                                                                                                                                                                                                                                                                                                                                                                                                                                                                                                                                                                                                                                                                                                                                                                                                                                          | _                                                                  | 1/2"                       | _                              |
| If mounting individual letters, space between words                                                                                                                                                                                                                                                                                                                                                                                                                                                                                                                                                                                                                                                                                                                                                                                                                                                                                                                                                                                                                                                                                                                                                                                                                                                                                                                                                                                                                                                                                                                                                                                                                                                                                                                                                                                                                                                                                                                                                                                                                                                                            | _                                                                  | 2"                         | _                              |
| If window sign, size of window                                                                                                                                                                                                                                                                                                                                                                                                                                                                                                                                                                                                                                                                                                                                                                                                                                                                                                                                                                                                                                                                                                                                                                                                                                                                                                                                                                                                                                                                                                                                                                                                                                                                                                                                                                                                                                                                                                                                                                                                                                                                                                 | _                                                                  | NA                         | -                              |
| If changeable copy sign (reader<br>board), number of lines                                                                                                                                                                                                                                                                                                                                                                                                                                                                                                                                                                                                                                                                                                                                                                                                                                                                                                                                                                                                                                                                                                                                                                                                                                                                                                                                                                                                                                                                                                                                                                                                                                                                                                                                                                                                                                                                                                                                                                                                                                                                     | _                                                                  | NA                         | _                              |
| If freestanding sign, distance<br>between sign and street curb (ft)                                                                                                                                                                                                                                                                                                                                                                                                                                                                                                                                                                                                                                                                                                                                                                                                                                                                                                                                                                                                                                                                                                                                                                                                                                                                                                                                                                                                                                                                                                                                                                                                                                                                                                                                                                                                                                                                                                                                                                                                                                                            | 25   33                                                            | _                          | -                              |
| If freestanding sign, total height above grade (ft)                                                                                                                                                                                                                                                                                                                                                                                                                                                                                                                                                                                                                                                                                                                                                                                                                                                                                                                                                                                                                                                                                                                                                                                                                                                                                                                                                                                                                                                                                                                                                                                                                                                                                                                                                                                                                                                                                                                                                                                                                                                                            | 8                                                                  | -                          | _                              |
| If freestanding sign, landscaping materials to be planted at base of sign                                                                                                                                                                                                                                                                                                                                                                                                                                                                                                                                                                                                                                                                                                                                                                                                                                                                                                                                                                                                                                                                                                                                                                                                                                                                                                                                                                                                                                                                                                                                                                                                                                                                                                                                                                                                                                                                                                                                                                                                                                                      | Sweetgruss<br>Creeping Loriope<br>Dwarf Pulms<br>Seasmal plantings | _                          | _                              |
| Review the attached Zoning Ordinances pertaining (Section 151 999).  By signing below, you certify the above information of the section of th | to sign regulations (Section 151.08-                               |                            | ghly so as to avoid violations |

scale 1/4"= 1'

121" × 36" = 4,356 / 144 - 30.25s.f.

typical installation of illuminated reverse channel letters & reverse lit logo - bottom copy stud mount PVC letters

109" x 77" = 8,393 / 144 = 58.3sf

scale 3/8" = 1'