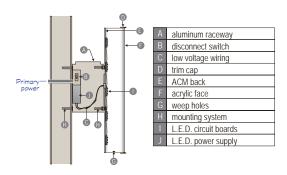

#### PC Letter / LEDs - Cross Section Detail

THIS SIGN IS INTENDED TO BE INSTALLED IN ACCORDANCE WITH THE REQUIREMENTS OF ATTICLE 600 OF THE NATIONAL ELECTRICAL CODE ANDIOR OTHER APPLIABLE LOCAL CODES. THIS INCLUDES PROPER GROUND-ING AND BONDING OF THE SIGN.