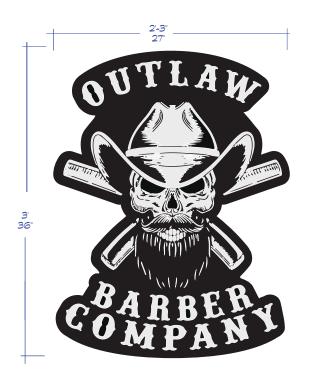

Sheet In

Page Numb

Tail castom diaminant raceway, Fairnea Dallaing Color

Sign Area 15.125 sf

Fabricate & install one (1) set of internally-illuminated, aluminum, pan channel letters: "OUTLAW" letters to have 5.5"" deep returns (black); white acrylic faces w/ 1" white trim cap.

"LOGO" to have 6" deep return; white acrylic faces, paint/vinyl.

'BARBER COMPANY' to have 6" deep return; white acrylic face, black vinyl.

Characters to be mounted to an aluminum raceway (painted to match building). Illuminate using white LEDs to raceway-mounted power supplies (see detail).