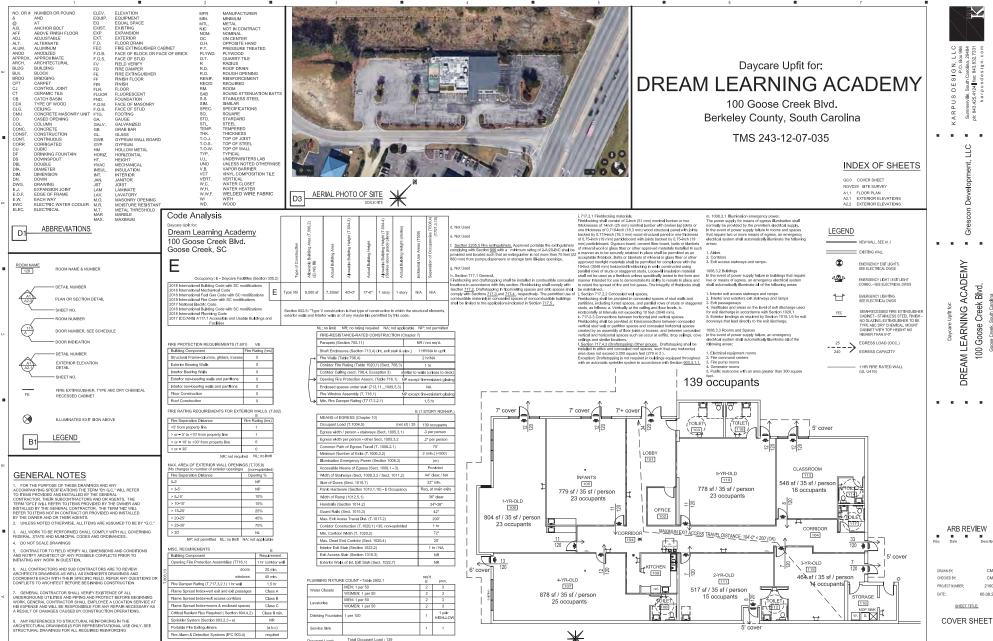

B. 2021-040 SIG: DREAM LEARNING ACADEMY: 100 S. GOOSE CREEK BLVD – SIGNAGE

Mr. Hugh Welch with Carolina Moon Signs presented the application. He stated the sign will be lowered to a height of 10 feet and will be printed vinyl. Mr. Welch stated the size of the boxes will remain the same. Discussion regarding the line of vision for cars ensued due to shrubbery and the sign being lowered. The board stated the address will need to be included on both sides of the sign. The board shared their concerns with how the building will look. Concerns were raised as Mr. Welch stated Dream Learning Academy have already installed new exterior doors for classrooms. The board stated this modification did not come before them for approval.