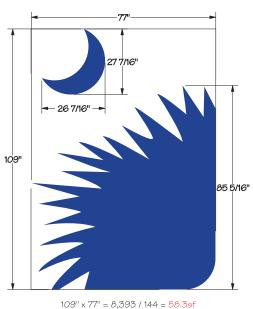

scale 1/4"= 1'

121" × 36" = 4,356 / 144 - 30.25s.f.

typical installation of illuminated reverse channel letters & reverse lit logo - bottom copy stud mount PVC letters

109" x 77" = 8,393 / 144 = 58.3sf

scale 3/8" = 1'