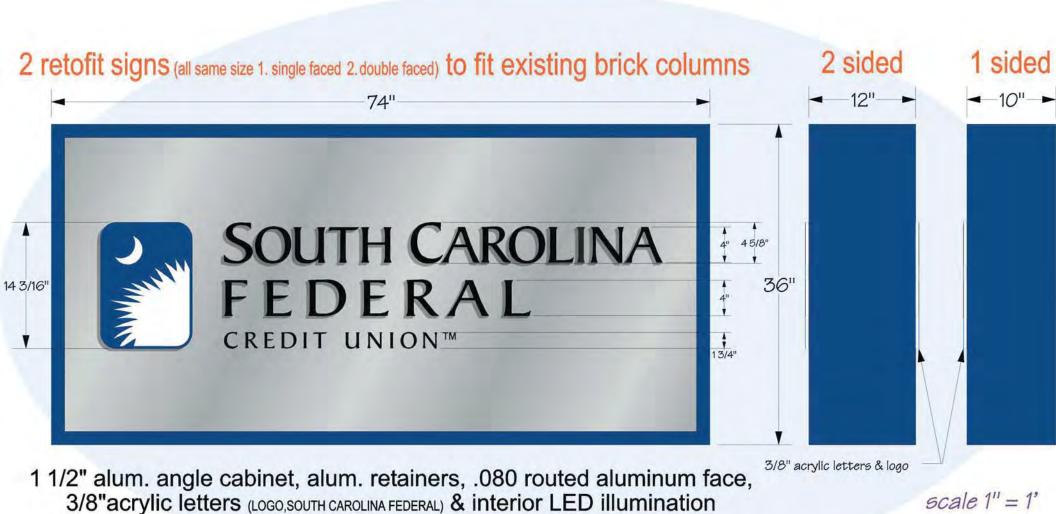

Approval: Zoning Administrator

SIGN INFORMATION TABLE

121" x 36" = 4,356 / 144 - 30.25s.f.

typical installation of illuminated reverse channel letters & reverse lit logo - bottom copy stud mount PVC letters

scale 1/4"= 1'

121" × 36" = 4,356 / 144 - 30.25s.f.

typical installation of illuminated reverse channel letters & reverse lit logo - bottom copy stud mount PVC letters

109" x 77" = 8,393 / 144 = 58.3sf

scale 3/8" = 1'

121" x 36" = 4,356 / 144 - 30.25s.f.

## typical installation of illuminated reverse channel letters bottom copy stud mount PVC letters

**NEW BUSINESS: MINOR APPLICATIONS** 

2021-047 SIG

**OUTLAW BARBER COMPANY** 

SIGNAGE

. 1 - 1

| PERMIT #: 044118 |       | OFFIC       | E USE ONL |
|------------------|-------|-------------|-----------|
| AMOUNT DUE: \$   | 75.00 | DATE PAID:  | 7 /6 /21  |
| LICENSE#:        | DA    | ATE PAID: / | 1         |