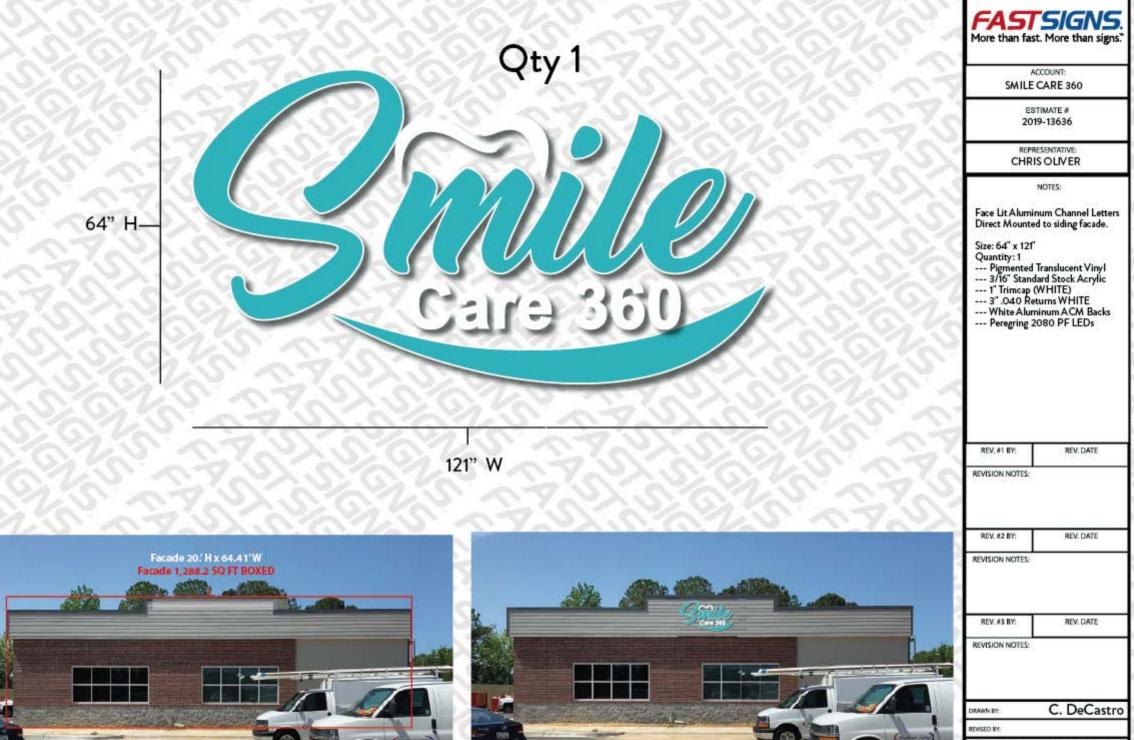

#### **BUSINESS NAME: SMILE CARE 360** LOCATION: 129 PLANTATION NORTH BLVD.(UNIT D) NUMBER & TYPE OF SIGNS APPLYING FOR: NUMBER OF ALLOWABLE SIGNS: MAXIMUM ALLOWABLE SIGN AREA:

**1** Freestanding 2 WALL MOUNT, 1 FREESTANDING 100SF/65SF - APPLICABLE TO WALL MOUNT SIGN FACE

GENERAL INFORMATION:

| SIGN                                            | SIGN 1       | SIGN 2       | SIGN 3 | SIGN 4 |  |
|-------------------------------------------------|--------------|--------------|--------|--------|--|
| <b>Type</b><br>(W= Wall-mounted/F=Freestanding) | W            | w            |        |        |  |
| Неіднт                                          | 4'           | 5'-4"        |        |        |  |
| Width                                           | 7'-3.9"      | 10'-1"       |        |        |  |
| AREA TOTAL                                      | 29.3SF       | 53.7SF       |        |        |  |
| Color                                           | WHT, BLUE    | WHT, BLUE    |        |        |  |
| MATERIALS                                       | Alum/Acrylic | Alum/Acrylic |        |        |  |
| SIZE OF GRAPHIC                                 | N/A          | N/A          |        |        |  |
| Is it Illuminated?                              | INT.         | INT.         |        |        |  |
| GRAPHIC SF                                      | N/A          | N/A          |        |        |  |

#### **ONLY APPLICABLE TO WALL-MOUNTED SIGNS:**

| <b>Reference Sign #</b> (from above) | SIGN 1           | SIGN 2     | SIGN 3 | SIGN 4 |  |
|--------------------------------------|------------------|------------|--------|--------|--|
| FRONT LINEAR FRONTAGE OF             |                  | 100'       |        |        |  |
| BUSINESS                             | 65'              |            |        |        |  |
| DISTANCE FROM BUSINESS TO            |                  | 91'        |        |        |  |
| PROPERTY LINE                        | 91'              |            |        |        |  |
| TOTAL NUMBER OF LETTERING            |                  | 2          |        |        |  |
| STYLES                               | 2                |            |        |        |  |
| SPACE BETWEEN LETTERS                |                  | SCRIPT     |        |        |  |
| (FOR CHANNEL LETTERS)                | SCRIPT CONNECTED | CONNECTED  |        |        |  |
| SPACE BETWEEN WORDS                  |                  | SCRIPT     |        |        |  |
| (FOR CHANNEL LETTERS)                | SCRIPT CONNECTED | CONNECTED  |        |        |  |
|                                      | VARIES SEE       | VARIES SEE |        |        |  |
| HEIGHT OF LETTERS                    | ATTACHED         | ATTACHED   |        |        |  |
|                                      |                  | 5"         |        |        |  |
| <b>PROJECTION FROM WALL</b>          | 5"               |            |        |        |  |