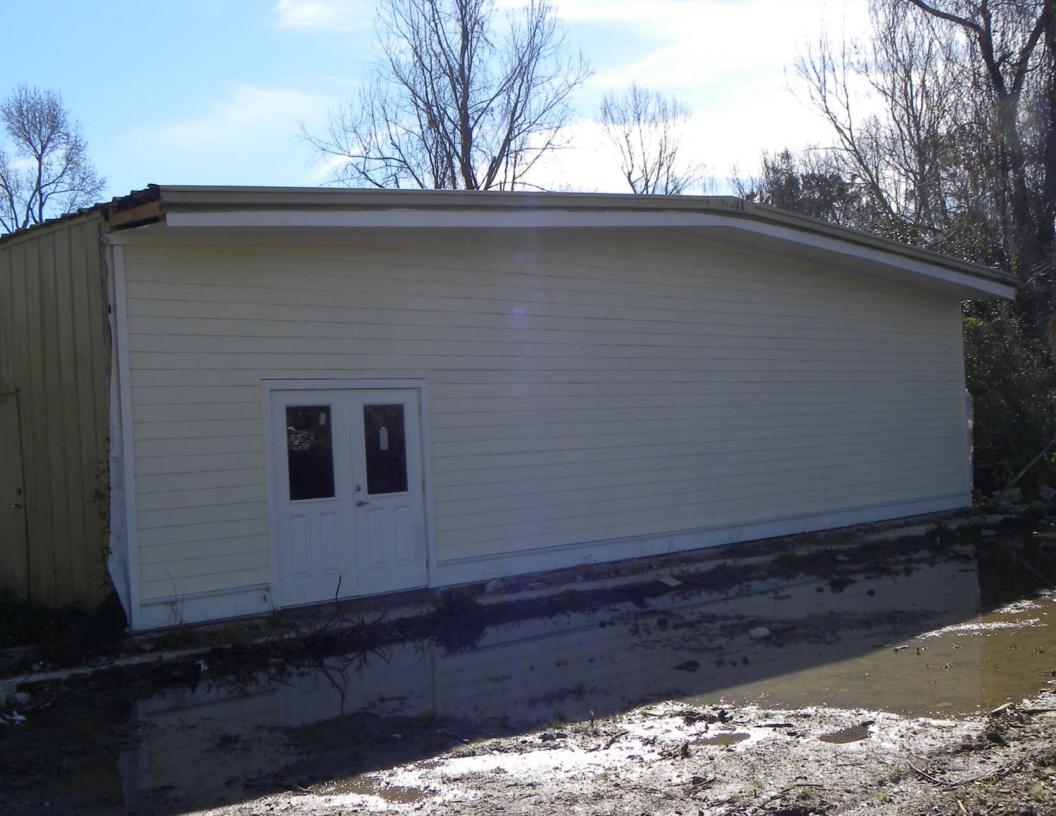

#### VI. MAJOR APPLICATIONS: New Business – Brick Hope Storage Facility

## B. Henry Brown Blvd – Site, Parking, Landscape, Elevations, Color, and Material Samples

The applicant presented the proposal to the Board with slides being shared via Zoom. The Board addressed the parking, lighting, RV storage area, and parapets roof top.

| Motion:                        | A motion was made to accept the application as submitted,<br>contingent on fencing and landscaping on the Northern<br>property line in working with City Planning. <b>Moved by</b> Board<br>Member Cantrill, <b>Seconded by</b> Board Member Becker. |
|--------------------------------|------------------------------------------------------------------------------------------------------------------------------------------------------------------------------------------------------------------------------------------------------|
| Discussion:<br>Roll Call Vote: | There was none.<br>Board Member Becker, Board Member Dresel, Board Member<br>Risso, Board Member Cantrill, Board Member Wise and Board<br>Member Burdick, 5 voted in favor (5-0). Motion carried.                                                    |