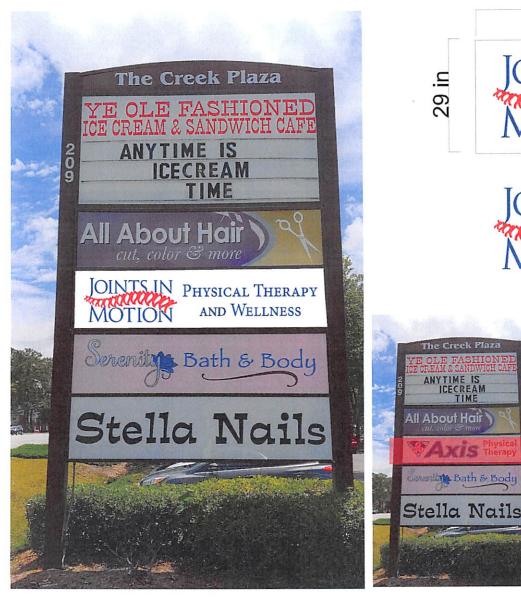

CITY OF GOOSE CREEK DEPARTMENT OF PLANNING AND ZONING • 519 N. GOOSE CREEK BOULEVARD• GOOSE CREEK, SC 29445 • (843) 797-6220 • WWW.CITOFGOOSECREEK.COM

MINOR APPLICATION: NEW BUSINESS

Joints in Motion 209 St. James Ave SIGNAGE

#### ARB MEETING DATE: JUNE 15, 2020

BUSINESS NAME: JOINTS IN MOTION LOCATION: 209 ST. JAMES AVE. NUMBER & TYPE OF SIGNS APPLYING FOR: NUMBER OF ALLOWABLE SIGNS: MAXIMUM ALLOWABLE SIGN AREA: GENERAL INFORMATION:

#### 1 WALL MOUNT, TENANT PANELS 2 WALL MOUNT, TENANT PANELS 49SF – APPLICABLE TO WALL MOUNT SIGN FACE

| SIGN                                     | SIGN 1        | SIGN 2        | SIGN 3 | SIGN 4 |  |
|------------------------------------------|---------------|---------------|--------|--------|--|
| TYPE<br>(W= WALL-MOUNTED/F=FREESTANDING) | W             | Tenant Panels |        |        |  |
| Height                                   | 3'-10"        | 2'-5"         |        |        |  |
| Width                                    | 6'-7"         | 10'-0"        |        |        |  |
| AREA TOTAL                               | 29.3SF        | 24.2SF        |        |        |  |
| Color                                    | RED,WHT, BLUE | RED,WHT, BLUE |        |        |  |
| MATERIALS                                | Alum/Acrylic  | Alum/Acrylic  |        |        |  |
| SIZE OF GRAPHIC                          | N/A           | N/A           |        |        |  |
| IS IT ILLUMINATED?                       | INT.          | INT.          |        |        |  |
| GRAPHIC SF                               | N/A           | N/A           |        |        |  |