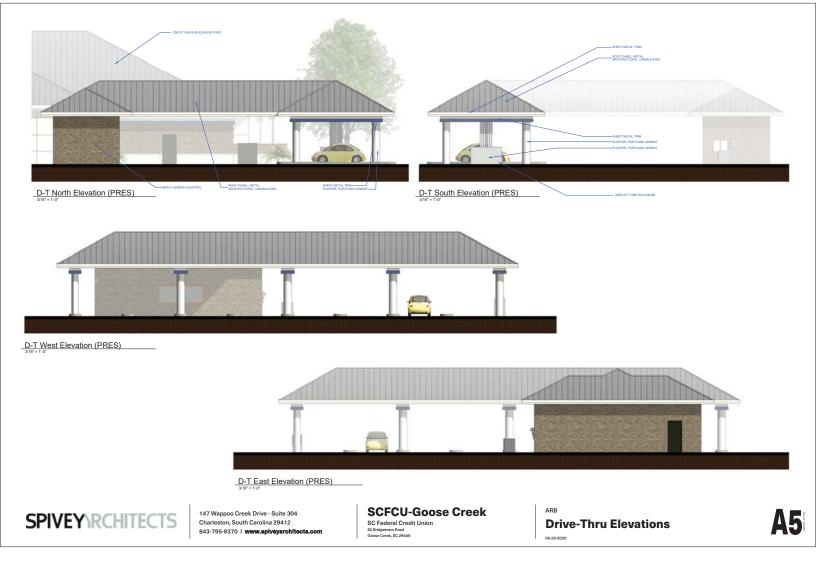

#### MAJOR APPLICATION: NEW BUSINESS

South Carolina Federal Credit Union 82 Bridgetown Road Renovation, Elevations, Parking Lot, Landscaping

Architectural Review Board

| Property Address: 82 Bridgetown Rd, Goose Creek, SC                                                                                                                                                                                                                                                                                                                                                                                                                                                                                                                  |                                                                                                                                                               |                                    | TMS No.: 243-00-00-017                        |                                         |  |  |  |  |  |
|----------------------------------------------------------------------------------------------------------------------------------------------------------------------------------------------------------------------------------------------------------------------------------------------------------------------------------------------------------------------------------------------------------------------------------------------------------------------------------------------------------------------------------------------------------------------|---------------------------------------------------------------------------------------------------------------------------------------------------------------|------------------------------------|-----------------------------------------------|-----------------------------------------|--|--|--|--|--|
| Review request:                                                                                                                                                                                                                                                                                                                                                                                                                                                                                                                                                      | For:                                                                                                                                                          |                                    | Preliminary                                   | y meeting date requested: June 15, 2020 |  |  |  |  |  |
| Conceptual                                                                                                                                                                                                                                                                                                                                                                                                                                                                                                                                                           | New Construction 🔀 Alterations / Addition                                                                                                                     | 6                                  | Appeal Decision of Architectural Review Board |                                         |  |  |  |  |  |
| Preliminary XFinal                                                                                                                                                                                                                                                                                                                                                                                                                                                                                                                                                   | Repairs or repaint with no changes                                                                                                                            |                                    | Color C                                       | hange                                   |  |  |  |  |  |
|                                                                                                                                                                                                                                                                                                                                                                                                                                                                                                                                                                      |                                                                                                                                                               |                                    |                                               |                                         |  |  |  |  |  |
| Property Owner: SC Federal Credit Union D.                                                                                                                                                                                                                                                                                                                                                                                                                                                                                                                           |                                                                                                                                                               |                                    | Daytime phone:                                |                                         |  |  |  |  |  |
| Applicant: Spivey Architects                                                                                                                                                                                                                                                                                                                                                                                                                                                                                                                                         |                                                                                                                                                               | Daytime phone: 843-795-9370        |                                               |                                         |  |  |  |  |  |
| ARB Meeting Representative                                                                                                                                                                                                                                                                                                                                                                                                                                                                                                                                           | Brad Brown, RA                                                                                                                                                | Contact Information : 843-532-1322 |                                               |                                         |  |  |  |  |  |
| Applicant's mailing address: 147 Wappoo Creek Dr.                                                                                                                                                                                                                                                                                                                                                                                                                                                                                                                    |                                                                                                                                                               |                                    |                                               |                                         |  |  |  |  |  |
| City: Charleston                                                                                                                                                                                                                                                                                                                                                                                                                                                                                                                                                     |                                                                                                                                                               | State                              | SC                                            | Zip: <b>29412</b>                       |  |  |  |  |  |
| Applicant's e-mail address: bbrown@spiveyarchitects.com                                                                                                                                                                                                                                                                                                                                                                                                                                                                                                              |                                                                                                                                                               |                                    |                                               |                                         |  |  |  |  |  |
| Applicant's relationship: Owner Design Professional Contractor Real Estate Agent/Broker Other                                                                                                                                                                                                                                                                                                                                                                                                                                                                        |                                                                                                                                                               |                                    |                                               |                                         |  |  |  |  |  |
|                                                                                                                                                                                                                                                                                                                                                                                                                                                                                                                                                                      | · ·                                                                                                                                                           |                                    |                                               |                                         |  |  |  |  |  |
| Materials/Colors Used: (specific color(s)/manufacture #'s listed: samples must be presented to Board (Example: Building Materials, Exterior Colors, Landscaping, Lighting)                                                                                                                                                                                                                                                                                                                                                                                           |                                                                                                                                                               |                                    |                                               |                                         |  |  |  |  |  |
| -                                                                                                                                                                                                                                                                                                                                                                                                                                                                                                                                                                    |                                                                                                                                                               |                                    |                                               |                                         |  |  |  |  |  |
|                                                                                                                                                                                                                                                                                                                                                                                                                                                                                                                                                                      |                                                                                                                                                               |                                    |                                               |                                         |  |  |  |  |  |
|                                                                                                                                                                                                                                                                                                                                                                                                                                                                                                                                                                      |                                                                                                                                                               |                                    |                                               |                                         |  |  |  |  |  |
|                                                                                                                                                                                                                                                                                                                                                                                                                                                                                                                                                                      |                                                                                                                                                               |                                    |                                               |                                         |  |  |  |  |  |
|                                                                                                                                                                                                                                                                                                                                                                                                                                                                                                                                                                      |                                                                                                                                                               |                                    |                                               |                                         |  |  |  |  |  |
|                                                                                                                                                                                                                                                                                                                                                                                                                                                                                                                                                                      |                                                                                                                                                               |                                    |                                               |                                         |  |  |  |  |  |
| Scope of Work: (please give a detailed description)                                                                                                                                                                                                                                                                                                                                                                                                                                                                                                                  |                                                                                                                                                               |                                    |                                               |                                         |  |  |  |  |  |
| This project is a renovation and addition to an existing SC Federal Credit Union branch building. The exterior work will include 4 "bump-out" stucco additions to the main building, the existing brick will remain and a new stucco base added around the building. New metal roofing will be installed on both the main building and the drive-thru structures. New landscaping will be installed around the building along with new asphalt topping, striping, and light poles in the parking areas. During construction a temporary modular branch will be used. |                                                                                                                                                               |                                    |                                               |                                         |  |  |  |  |  |
| the subject property or an au                                                                                                                                                                                                                                                                                                                                                                                                                                                                                                                                        | signature below that the foregoing application is<br>thorized representative. I authorize the subject pr<br>ural Review Board of the Çity of Goose Creek on t | operty                             | to be posted                                  |                                         |  |  |  |  |  |

### SCFCU-GOOSE CREEK BRANCH

South Carolina Federal Credit Union 82 Bridgetown Road, Goose Creek, SC 29445