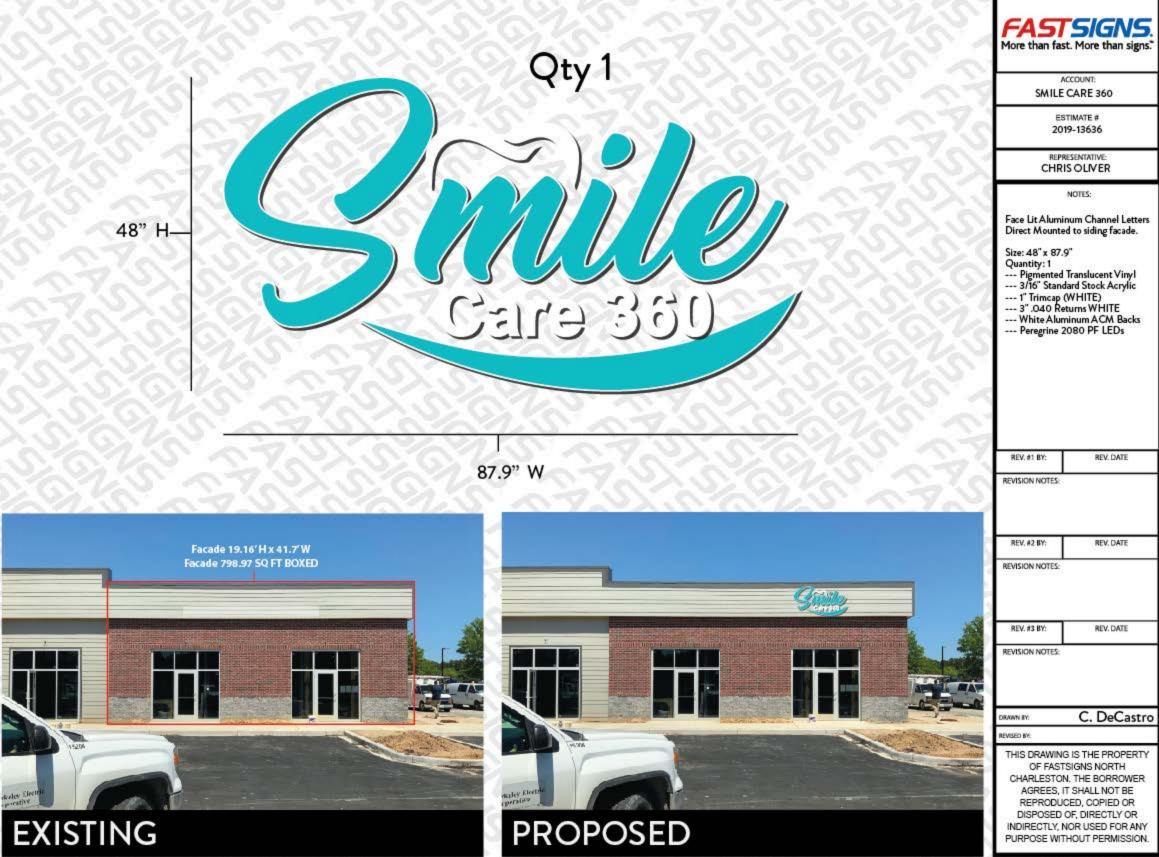

#### **BUSINESS NAME: SMILE CARE 360** LOCATION: 129 PLANTATION NORTH BLVD.(UNIT D) NUMBER & TYPE OF SIGNS APPLYING FOR: NUMBER OF ALLOWABLE SIGNS: MAXIMUM ALLOWABLE SIGN AREA:

**1** Freestanding 2 WALL MOUNT, 1 FREESTANDING 100SF/65SF - APPLICABLE TO WALL MOUNT SIGN FACE

GENERAL INFORMATION:

| SIGN                                            | SIGN 1       | SIGN 2       | SIGN 3 | SIGN 4 |  |
|-------------------------------------------------|--------------|--------------|--------|--------|--|
| <b>Type</b><br>(W= Wall-mounted/F=Freestanding) | W            | w            |        |        |  |
| Неіднт                                          | 4'           | 5'-4"        |        |        |  |
| Width                                           | 7'-3.9"      | 10'-1"       |        |        |  |
| AREA TOTAL                                      | 29.3SF       | 53.7SF       |        |        |  |
| Color                                           | WHT, BLUE    | WHT, BLUE    |        |        |  |
| MATERIALS                                       | Alum/Acrylic | Alum/Acrylic |        |        |  |
| SIZE OF GRAPHIC                                 | N/A          | N/A          |        |        |  |
| Is it Illuminated?                              | INT.         | INT.         |        |        |  |
| GRAPHIC SF                                      | N/A          | N/A          |        |        |  |

#### **ONLY APPLICABLE TO WALL-MOUNTED SIGNS:**

| <b>Reference Sign #</b> (from above) | SIGN 1           | SIGN 2     | SIGN 3 | SIGN 4 |  |
|--------------------------------------|------------------|------------|--------|--------|--|
| FRONT LINEAR FRONTAGE OF             |                  | 100'       |        |        |  |
| BUSINESS                             | 65'              |            |        |        |  |
| DISTANCE FROM BUSINESS TO            |                  | 91'        |        |        |  |
| PROPERTY LINE                        | 91'              |            |        |        |  |
| TOTAL NUMBER OF LETTERING            |                  | 2          |        |        |  |
| STYLES                               | 2                |            |        |        |  |
| SPACE BETWEEN LETTERS                |                  | SCRIPT     |        |        |  |
| (FOR CHANNEL LETTERS)                | SCRIPT CONNECTED | CONNECTED  |        |        |  |
| SPACE BETWEEN WORDS                  |                  | SCRIPT     |        |        |  |
| (FOR CHANNEL LETTERS)                | SCRIPT CONNECTED | CONNECTED  |        |        |  |
|                                      | VARIES SEE       | VARIES SEE |        |        |  |
| HEIGHT OF LETTERS                    | ATTACHED         | ATTACHED   |        |        |  |
|                                      |                  | 5"         |        |        |  |
| <b>PROJECTION FROM WALL</b>          | 5"               |            |        |        |  |