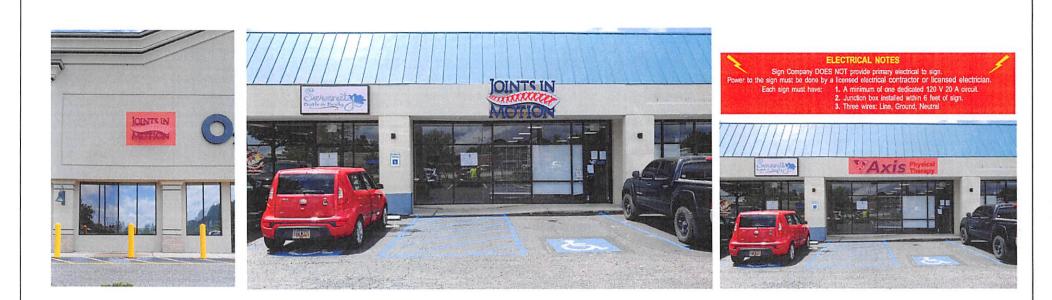

## PHYSICAL THERAPY AND WELLNESS

DOUBLE SIDED MONUMENT REFACE EXISTING SIGNAGE

DOUBLE SIDED MONUMENT - REFACE EXISTING sign. Acrylic panel with pre-spaced translucent vinyl of logo and 'JOINTS IN MOTION.

© COPYRIGHT 2019, BY CHARLESTON SIGN & BANNER, ALL DESIGNS PRESENTED ARE THE SOLE PROPERTY OF CHARLESTON SIGN & BANNER, AND MAY NOT BE REPRODUCED IN PART OR WHOLE WITHOUT WRITTEN PERMISSION.

REMOVAL of existing sign - Logo and "JOINTS IN MOTION". Existing raceway mounted channel letters set with logo (mounted with brackets). To be installed at NEW location. INSTALL sign above entry as shown in artwork.

Fill holes with clear silicone - NO painting. REMOVAL of old signage at new location may be needed (need to confirm). \*Technical survey need for final placement/access.

| Charleston                                                                            | Client Name: | Notes: |                   | Sales Rep: DP |
|---------------------------------------------------------------------------------------|--------------|--------|-------------------|---------------|
| Sign & Banner                                                                         |              |        | Client Approval   | Designer: DP  |
| 4200 Dorchester Road N. Charleston, SC 29405<br>Ph. (843) 529-1414 Fax (843) 529-1485 | Contact:     |        | Landlord Approval |               |