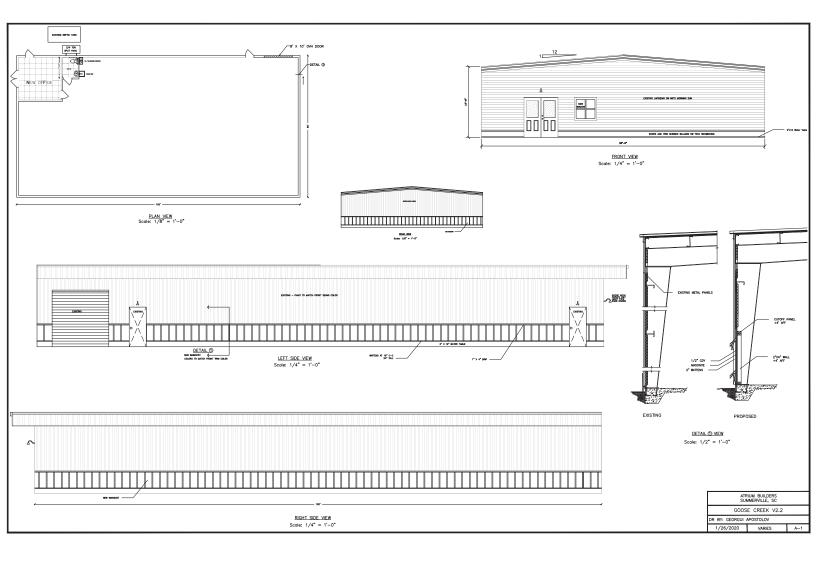

MAJOR APPLICATION: NEW BUSINESS

219 S. Goose Creek Blvd Parking, Elevations, Materials, Colors, Landscaping

APPLICATION / INFORMATION SUMMARY

#### DEPARTMENT OF PLANNING AND ZONING 843-797-6220 EXT. 1118

P.O. Drawer 1768

۰ ب

: 200

519 N. Goose Creek Blvd.

Goose Creek, South Carolina 29445-1768 www.cityofgoosecreek.com Fax: 843-863-5208

| Property Address: 219                                                                                                                                                                                                                                                                                                                                                          | 9 South Goose Charles Bloc                                                                       | j          | TMS No.:                                      |                                     |
|--------------------------------------------------------------------------------------------------------------------------------------------------------------------------------------------------------------------------------------------------------------------------------------------------------------------------------------------------------------------------------|--------------------------------------------------------------------------------------------------|------------|-----------------------------------------------|-------------------------------------|
| Review request:                                                                                                                                                                                                                                                                                                                                                                | For:                                                                                             |            |                                               | r meeting date requested:           |
| Preliminary                                                                                                                                                                                                                                                                                                                                                                    | New Construction Additions / Additions                                                           |            | Appeal Decision of Architectural Review Board |                                     |
| Final                                                                                                                                                                                                                                                                                                                                                                          | Color Change Demolition Other                                                                    |            |                                               |                                     |
|                                                                                                                                                                                                                                                                                                                                                                                |                                                                                                  |            |                                               |                                     |
| Property Owner: 5016                                                                                                                                                                                                                                                                                                                                                           | Han Dunagan                                                                                      | Dayti      | me phone:                                     | 843-532-3705                        |
| Applicant: BII Boach                                                                                                                                                                                                                                                                                                                                                           | lene (                                                                                           | Dayti      | ime phone:                                    | 843-514-730b                        |
| ARB Meeting Representative                                                                                                                                                                                                                                                                                                                                                     | Bill Beauchere                                                                                   | Cont       | act Informat                                  | lion :                              |
| Applicant's mailing address:                                                                                                                                                                                                                                                                                                                                                   |                                                                                                  | ,          |                                               |                                     |
| City: SUMMORN 16                                                                                                                                                                                                                                                                                                                                                               | 1                                                                                                | State      | sc.                                           | Zip: 29483                          |
| Applicant's e-mail address:                                                                                                                                                                                                                                                                                                                                                    | MSErDASDSC. Mr. Com                                                                              | •          |                                               |                                     |
| Applicant's relationship:                                                                                                                                                                                                                                                                                                                                                      |                                                                                                  | Contra     | actor 🔲                                       | RealEstate Agent/Broker Other       |
|                                                                                                                                                                                                                                                                                                                                                                                |                                                                                                  |            |                                               |                                     |
| Materials/Colors (                                                                                                                                                                                                                                                                                                                                                             | Jsed: (specific color(s)/manufacture #'s listed: s<br>(Example: Building Materials, Exterior Col |            |                                               |                                     |
| EXISTING MI<br>NEW HAND-1                                                                                                                                                                                                                                                                                                                                                      | ETAL SIDING - PAINT SU<br>WAINSCOT, DOORS, THINA                                                 | 2 (<br>- P | AINT                                          | NORNING SUN<br>Shal 70041 SNOWBOUND |
|                                                                                                                                                                                                                                                                                                                                                                                |                                                                                                  |            |                                               |                                     |
|                                                                                                                                                                                                                                                                                                                                                                                | Scope of Work: (please give a de                                                                 | etailed    | description                                   | )                                   |
| ADD Q) WINDOW TO FRONT ELEVATION, AND 4' THLL HARD-1-MATERIAL<br>WAINSCOT TO SIDE AND READ ELEVATION, INTENION WORK FOR<br>DEW OFFICE & TOILGT ROOM, AND INTENION LIGHTS, HUAC<br>HN OFFICE & TOILGT, AND GODSE NECL CODLEY HOT LIGHTS<br>AT EXTERION DOORS, RER EXISTING SIDING AND ROOFING<br>PAINT ALL OLD SIDING TO MATCH FRONT ELEVATION.<br>PAUS AND LAMPSCAPE PER PLANS |                                                                                                  |            |                                               |                                     |