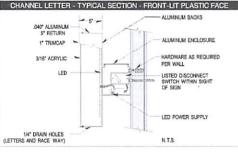

#### SMILE CARE 360 - CHANNEL LETTERS - FRONT ELEVATION

### SMILE CARE 360 - CHANNEL LETTERS - SIDE ELEVATION

READ

EXISTING

PROPOSED

28388

THIS DRAWING IS THE PROPERTY OF FASTSIGNS NORTH CHARLESTON. THE BORROWER AGREES, IT SHALL NOT BE REPRODUCED, COPIED OR DISPOSED OF, DIRECTLY OR INDIRECTLY, NOR USED FOR ANY PURPOSE WITHOUT PERMISSION.