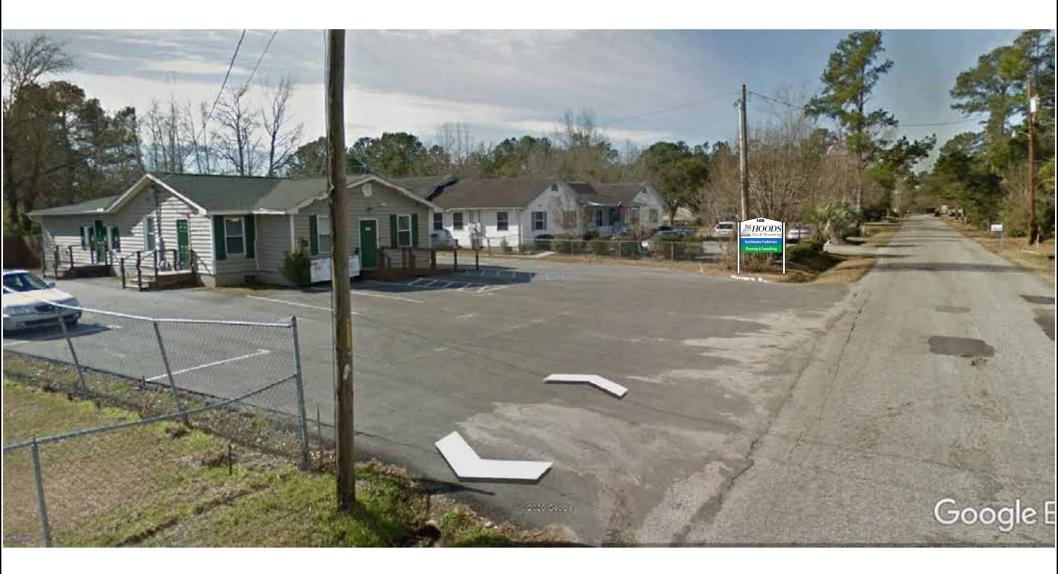

MINOR APPLICATION: NEW BUSINESS

Hoods Tax and Accounting 105 Etling Ave SIGNAGE

#### ARB MEETING DATE: JUNE 15, 2020

Business Name:Hoods Tax and AccountingLocation:105 Etling Ave.Number & Type of Signs Applying For:Number of Allowable Signs:Maximum Allowable Sign Area:General Information:

#### **ONLY APPLICABLE TO FREESTANDING SIGNS:**

| <b>REFERENCE SIGN #</b> (FROM ABOVE) | SIGN 1 | SIGN 2 | SIGN 3 | SIGN 4 |  |
|--------------------------------------|--------|--------|--------|--------|--|
| DISTANCE FROM STREET CURB            | TBD    |        |        |        |  |
| HEIGHT ABOVE GRADE                   | 8'     |        |        |        |  |
| BASE LANDSCAPING                     | none   |        |        |        |  |
| LANDLORD APPROVAL LETTER RECEIVED    |        | YES    | 🛛 No   | N/A    |  |
| Permit Paid                          |        | X YES  | 🗌 No   | N/A    |  |
| SAMPLE MATERIALS ATTACHED            |        | X YES  |        | N/A    |  |