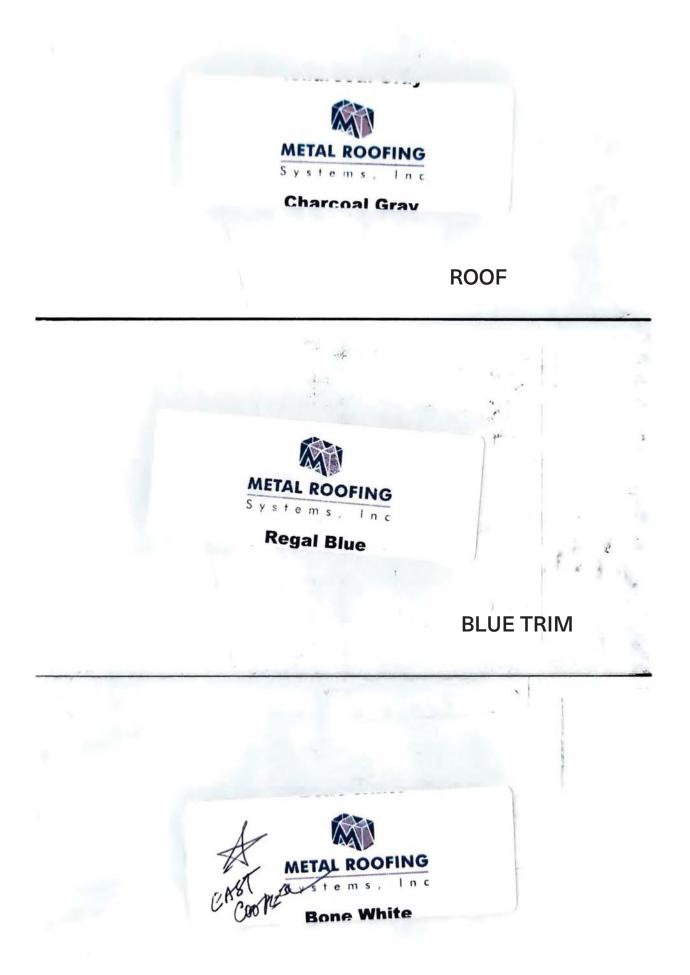

#### ARB MEETING DATE: JUNE 15, 2020

Business Name:Hoods Tax and AccountingLocation:105 Etling Ave.Number & Type of Signs Applying For:Number of Allowable Signs:Maximum Allowable Sign Area:General Information:

1 FREESTANDING 2 Wall Mount, 1 Freestanding 50SF – Applicable to wall mount sign face

| SIGN                            | SIGN 1              | SIGN 2 | SIGN 3 | SIGN 4 |  |
|---------------------------------|---------------------|--------|--------|--------|--|
| Туре                            |                     |        |        |        |  |
| (W=WALL-MOUNTED/F=FREESTANDING) | W                   |        |        |        |  |
| Неіднт                          | 2.5'                |        |        |        |  |
| Width                           | 5'                  |        |        |        |  |
| AREA TOTAL                      | 30SF                |        |        |        |  |
| Color                           | WHT, RED, BLK, BLUE |        |        |        |  |
| MATERIALS                       | Alum/Acrylic        |        |        |        |  |
| SIZE OF GRAPHIC                 | N/A                 |        |        |        |  |
| Is it Illuminated?              | INT.                |        |        |        |  |
| GRAPHIC SF                      |                     |        |        |        |  |