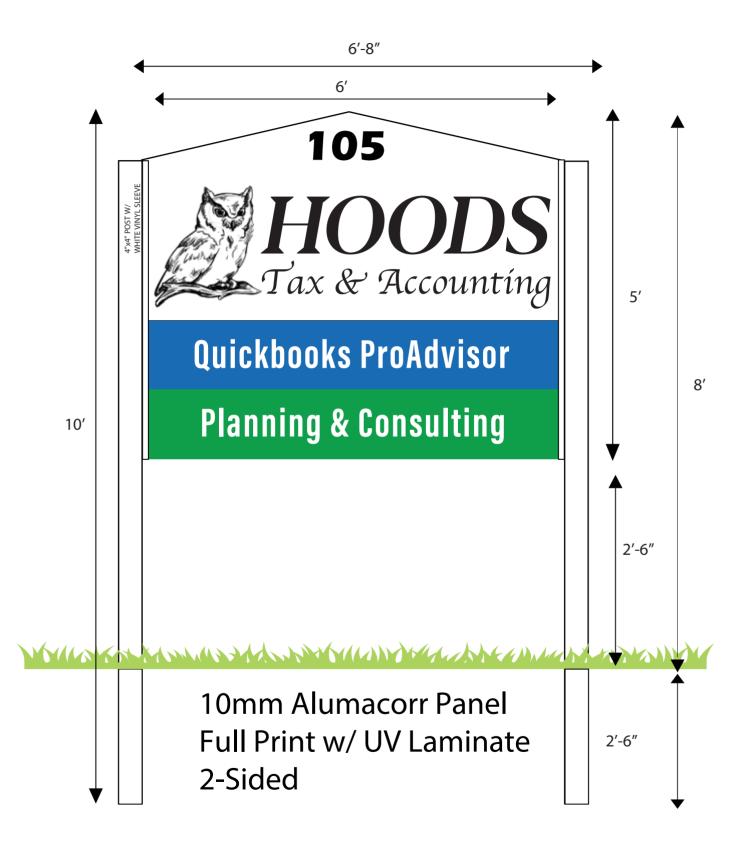

MINOR APPLICATION: NEW BUSINESS

Hoods Tax and Accounting 105 Etling Ave SIGNAGE

#### ARB MEETING DATE: JUNE 15, 2020

Business Name:Hoods Tax and AccountingLocation:105 Etling Ave.Number & Type of Signs Applying For:Number of Allowable Signs:Maximum Allowable Sign Area:General Information:

1 FREESTANDING 2 Wall Mount, 1 Freestanding 50SF – Applicable to wall mount sign face

| SIGN                            | SIGN 1              | SIGN 2 | SIGN 3 | SIGN 4 |  |
|---------------------------------|---------------------|--------|--------|--------|--|
| Туре                            |                     |        |        |        |  |
| (W=WALL-MOUNTED/F=FREESTANDING) | W                   |        |        |        |  |
| Неіднт                          | 2.5'                |        |        |        |  |
| Width                           | 5'                  |        |        |        |  |
| AREA TOTAL                      | 30SF                |        |        |        |  |
| Color                           | WHT, RED, BLK, BLUE |        |        |        |  |
| MATERIALS                       | Alum/Acrylic        |        |        |        |  |
| SIZE OF GRAPHIC                 | N/A                 |        |        |        |  |
| Is it Illuminated?              | INT.                |        |        |        |  |
| GRAPHIC SF                      |                     |        |        |        |  |

#### **ONLY APPLICABLE TO FREESTANDING SIGNS:**

| <b>REFERENCE SIGN #</b> (FROM ABOVE) | SIGN 1 | SIGN 2 | SIGN 3 | SIGN 4 |  |
|--------------------------------------|--------|--------|--------|--------|--|
| DISTANCE FROM STREET CURB            | TBD    |        |        |        |  |
| HEIGHT ABOVE GRADE                   | 8'     |        |        |        |  |
| BASE LANDSCAPING                     | none   |        |        |        |  |
| LANDLORD APPROVAL LETTER RECEIVED    |        | YES    | 🛛 No   | N/A    |  |
| Permit Paid                          |        | X YES  | 🗌 No   | N/A    |  |
| SAMPLE MATERIALS ATTACHED            |        | X YES  |        | N/A    |  |