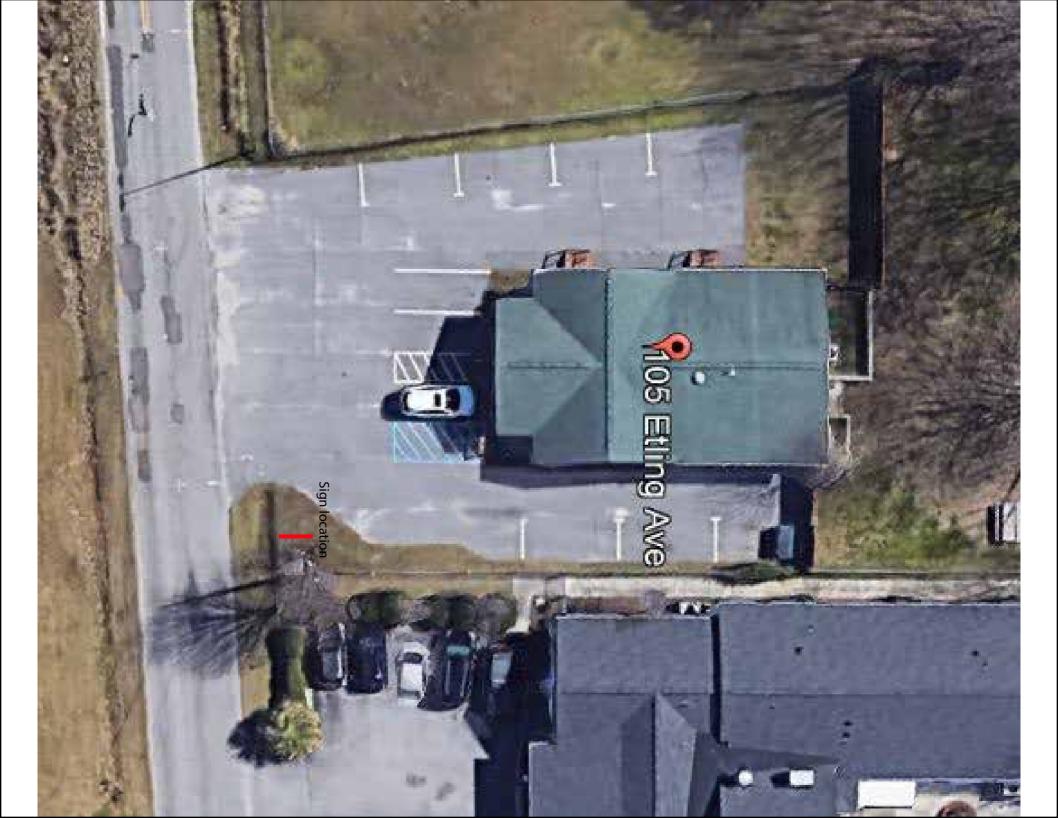

MINOR APPLICATION: NEW BUSINESS

Hoods Tax and Accounting 105 Etling Ave SIGNAGE

#### ARB MEETING DATE: JUNE 15, 2020

Business Name:Hoods Tax and AccountingLocation:105 Etling Ave.Number & Type of Signs Applying For:Number of Allowable Signs:Maximum Allowable Sign Area:General Information:

#### **ONLY APPLICABLE TO FREESTANDING SIGNS:**

| <b>REFERENCE SIGN #</b> (FROM ABOVE) | SIGN 1 | SIGN 2 | SIGN 3 | SIGN 4 |  |
|--------------------------------------|--------|--------|--------|--------|--|
| DISTANCE FROM STREET CURB            | TBD    |        |        |        |  |
| HEIGHT ABOVE GRADE                   | 8'     |        |        |        |  |
| BASE LANDSCAPING                     | none   |        |        |        |  |
| LANDLORD APPROVAL LETTER RECEIVED    |        | YES    | 🛛 No   | N/A    |  |
| Permit Paid                          |        | X YES  | 🗌 No   | N/A    |  |
| SAMPLE MATERIALS ATTACHED            |        | X YES  |        | N/A    |  |