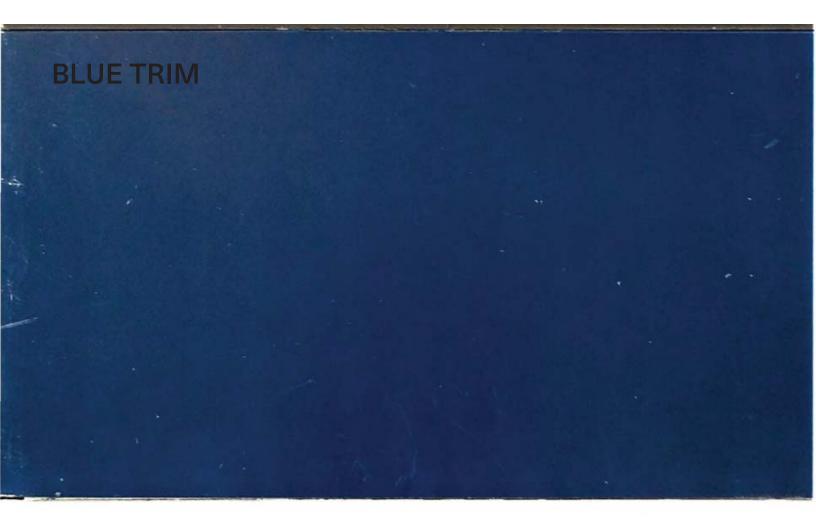

#### ARB MEETING DATE: JUNE 15, 2020

Business Name:Hoods Tax and AccountingLocation:105 Etling Ave.Number & Type of Signs Applying For:Number of Allowable Signs:Maximum Allowable Sign Area:General Information:

1 FREESTANDING 2 Wall Mount, 1 Freestanding 50SF – Applicable to wall mount sign face

| SIGN                            | SIGN 1              | SIGN 2 | SIGN 3 | SIGN 4 |  |
|---------------------------------|---------------------|--------|--------|--------|--|
| Туре                            |                     |        |        |        |  |
| (W=WALL-MOUNTED/F=FREESTANDING) | W                   |        |        |        |  |
| Неіднт                          | 2.5'                |        |        |        |  |
| Width                           | 5'                  |        |        |        |  |
| AREA TOTAL                      | 30SF                |        |        |        |  |
| Color                           | WHT, RED, BLK, BLUE |        |        |        |  |
| MATERIALS                       | Alum/Acrylic        |        |        |        |  |
| SIZE OF GRAPHIC                 | N/A                 |        |        |        |  |
| Is it Illuminated?              | INT.                |        |        |        |  |
| GRAPHIC SF                      |                     |        |        |        |  |