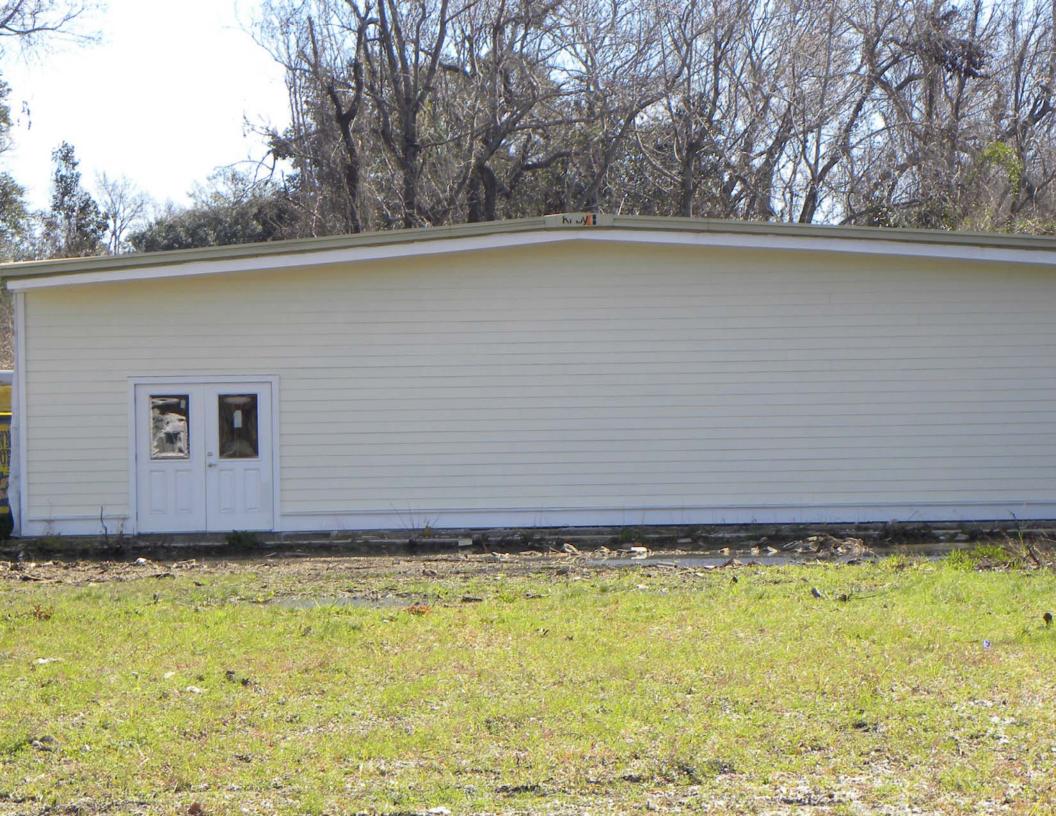

#### VI. MAJOR APPLICATIONS: New Business – Brick Hope Storage Facility

## B. Henry Brown Blvd – Site, Parking, Landscape, Elevations, Color, and Material Samples

The applicant presented the proposal to the Board with slides being shared via Zoom. The Board addressed the parking, lighting, RV storage area, and parapets roof top.

| Motion:                        | A motion was made to accept the application as submitted,<br>contingent on fencing and landscaping on the Northern<br>property line in working with City Planning. <b>Moved by</b> Board<br>Member Cantrill, <b>Seconded by</b> Board Member Becker. |
|--------------------------------|------------------------------------------------------------------------------------------------------------------------------------------------------------------------------------------------------------------------------------------------------|
| Discussion:<br>Roll Call Vote: | There was none.<br>Board Member Becker, Board Member Dresel, Board Member<br>Risso, Board Member Cantrill, Board Member Wise and Board<br>Member Burdick, 5 voted in favor (5-0). Motion carried.                                                    |