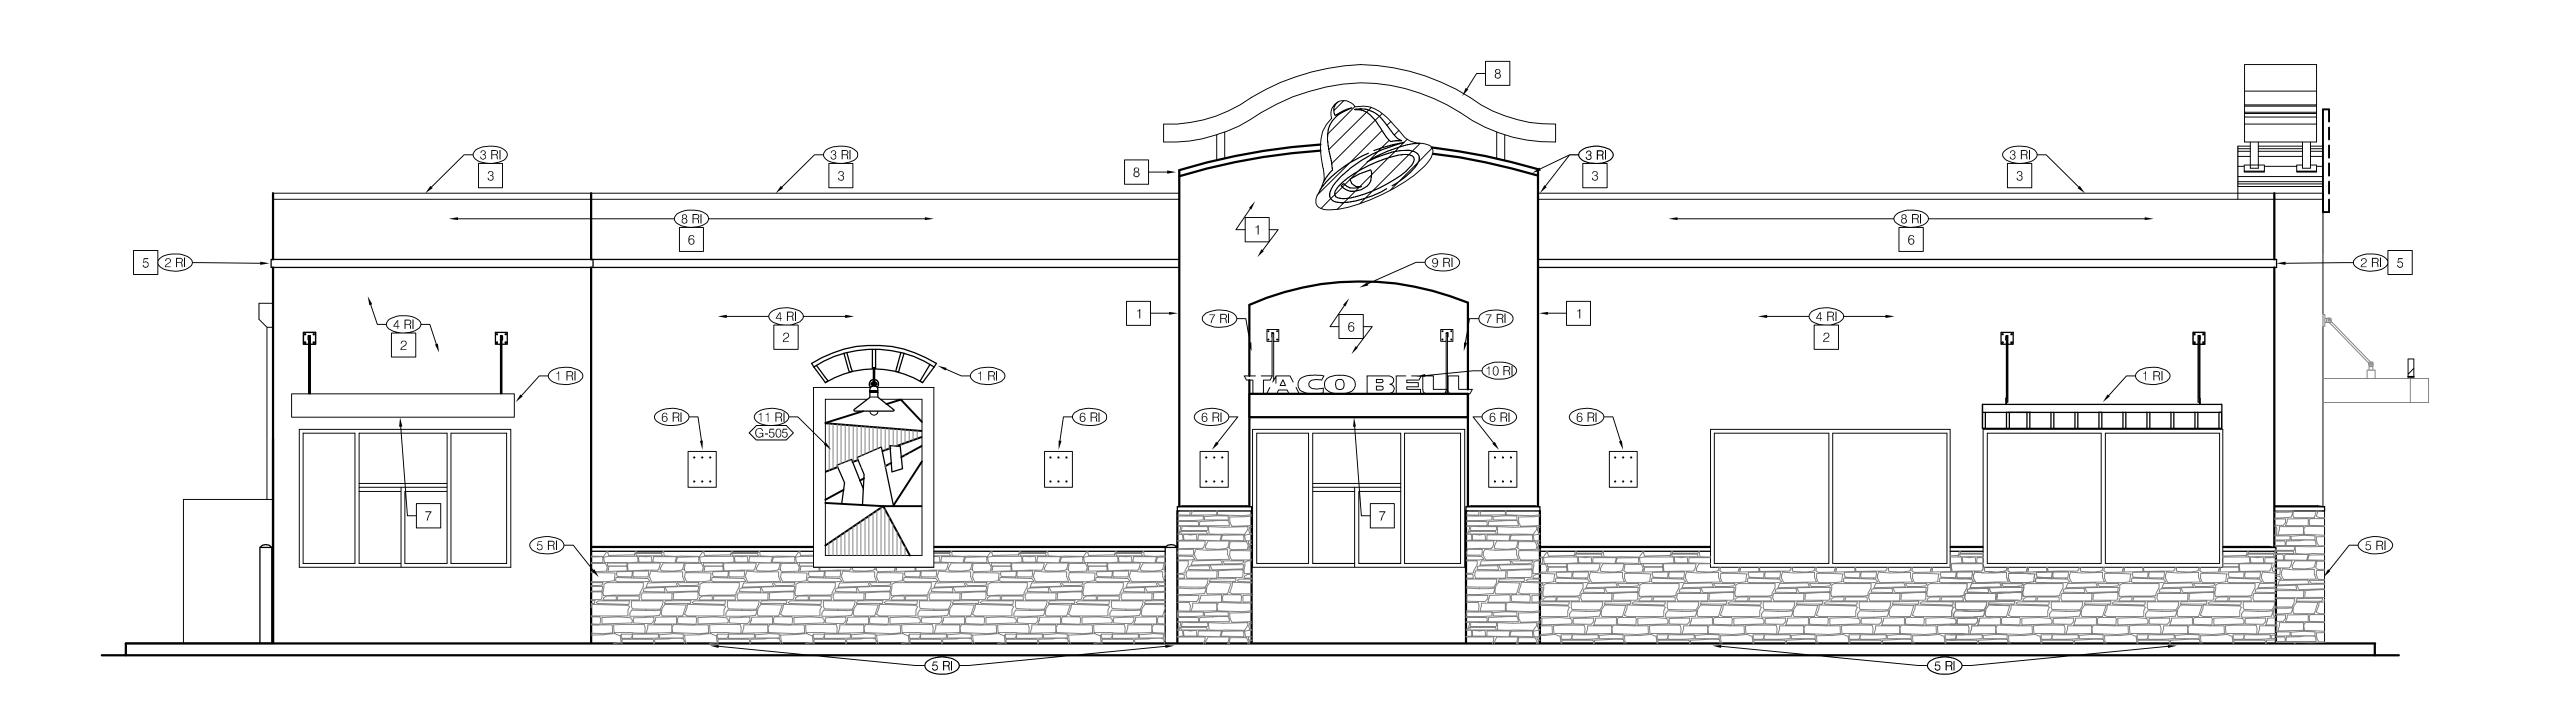

# 104 S. GOOSE CREEK BLVD. GOOSE CREEK, SC 29445 MID TERM REMODEL

| A. ALL WORK SHALL CONFORM TO THE 2015 INTERNATIONAL BUILDING CODES WITH SOUTH CAROLINA   |  |
|------------------------------------------------------------------------------------------|--|
| MODIFICATIONS, AND ALL OTHER APPLICABLE CODES, STANDARDS, AND REGULATIONS OF THE CITY OF |  |
| GOOSE CREEK AND COUNTY OF BERKELEY.                                                      |  |