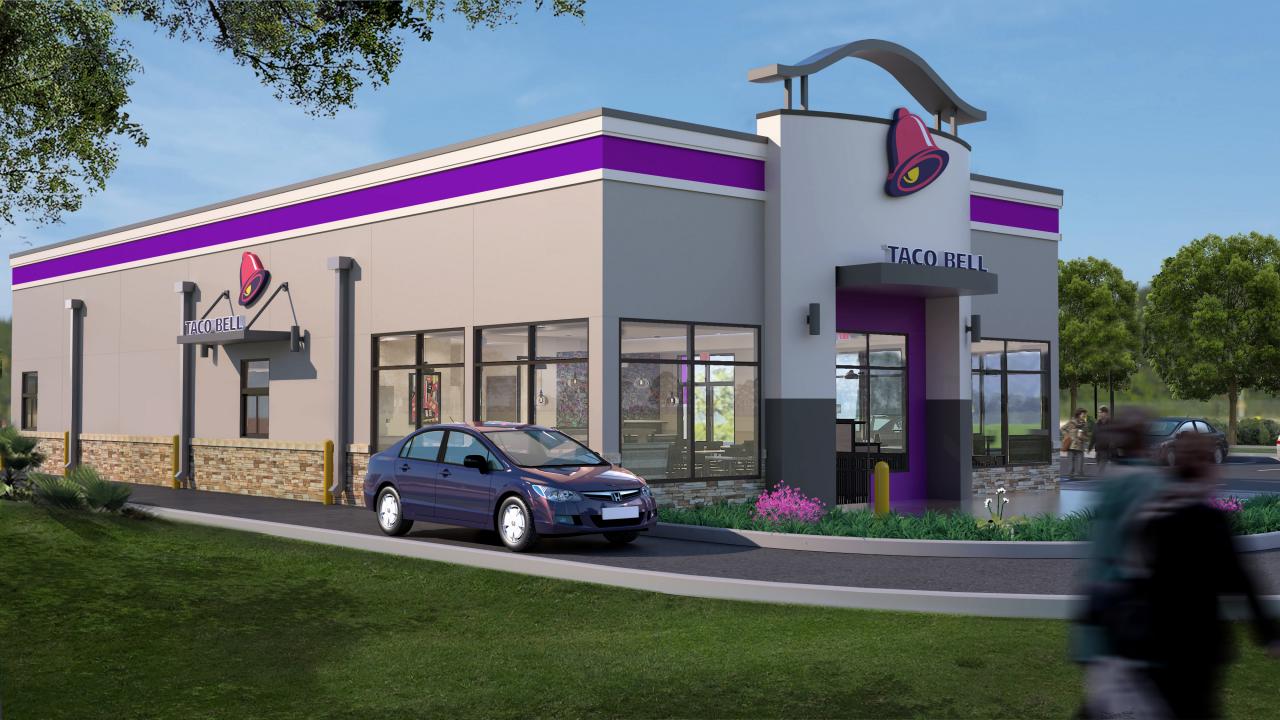

#### 1. Wendy's Upfit - 101 Red Bank Road

A representative presented the application and color samples to the ARB. He presented images of other Wendy renovations to show the color pallet. He presented renderings of the proposed plan. He stated a compromise was made with the City to paint the rooftop equipment a light gray.