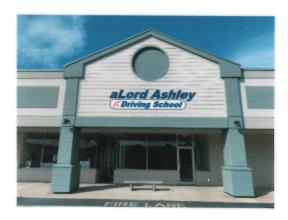

#### ARCHITECTURAL REVIEW BOARD SIGN FORM

ARB MEETING DATE: JUNE 17, 2019

BUSINESS NAME: ALORD ASHLEY DRIVING SCHOOL

LOCATION: 205 N GOOSE CREEK BLVD.

NUMBER & TYPE OF SIGNS APPLYING FOR: 1 WALL MOUNT

Number of Allowable Signs: 4 Wall Mount, 1 Freestanding Panel Maximum Allowable Sign Area: 38 SF – Applicable to Wall Mt. Sign

## aLord Ashley EDriving School

13'

156"

EXISTING SIGNAGE

PROPOSED SIGNAGE

OGO" AL EIMINE MA .040" ALUMINUM 5" RETURN " X 7" EXTRUDED 1" TRIMCAP ALUMINUM ENCLOSURE FASTENERS AS REQ'D. 3/16° ACRYLIC BY LOCAL JURISDICTION LISTED DISCONNECT SWITCH (NEC 600-6) WITHIN SIGHT OF SIGN LISTED BUSHING PRIMARY ELECTRICAL (NEC 600-5) SEE ELEC. NOTES LED POWER SUPPLY 1/4" DRAIN HOLES (LETTERS AND RACEWA)