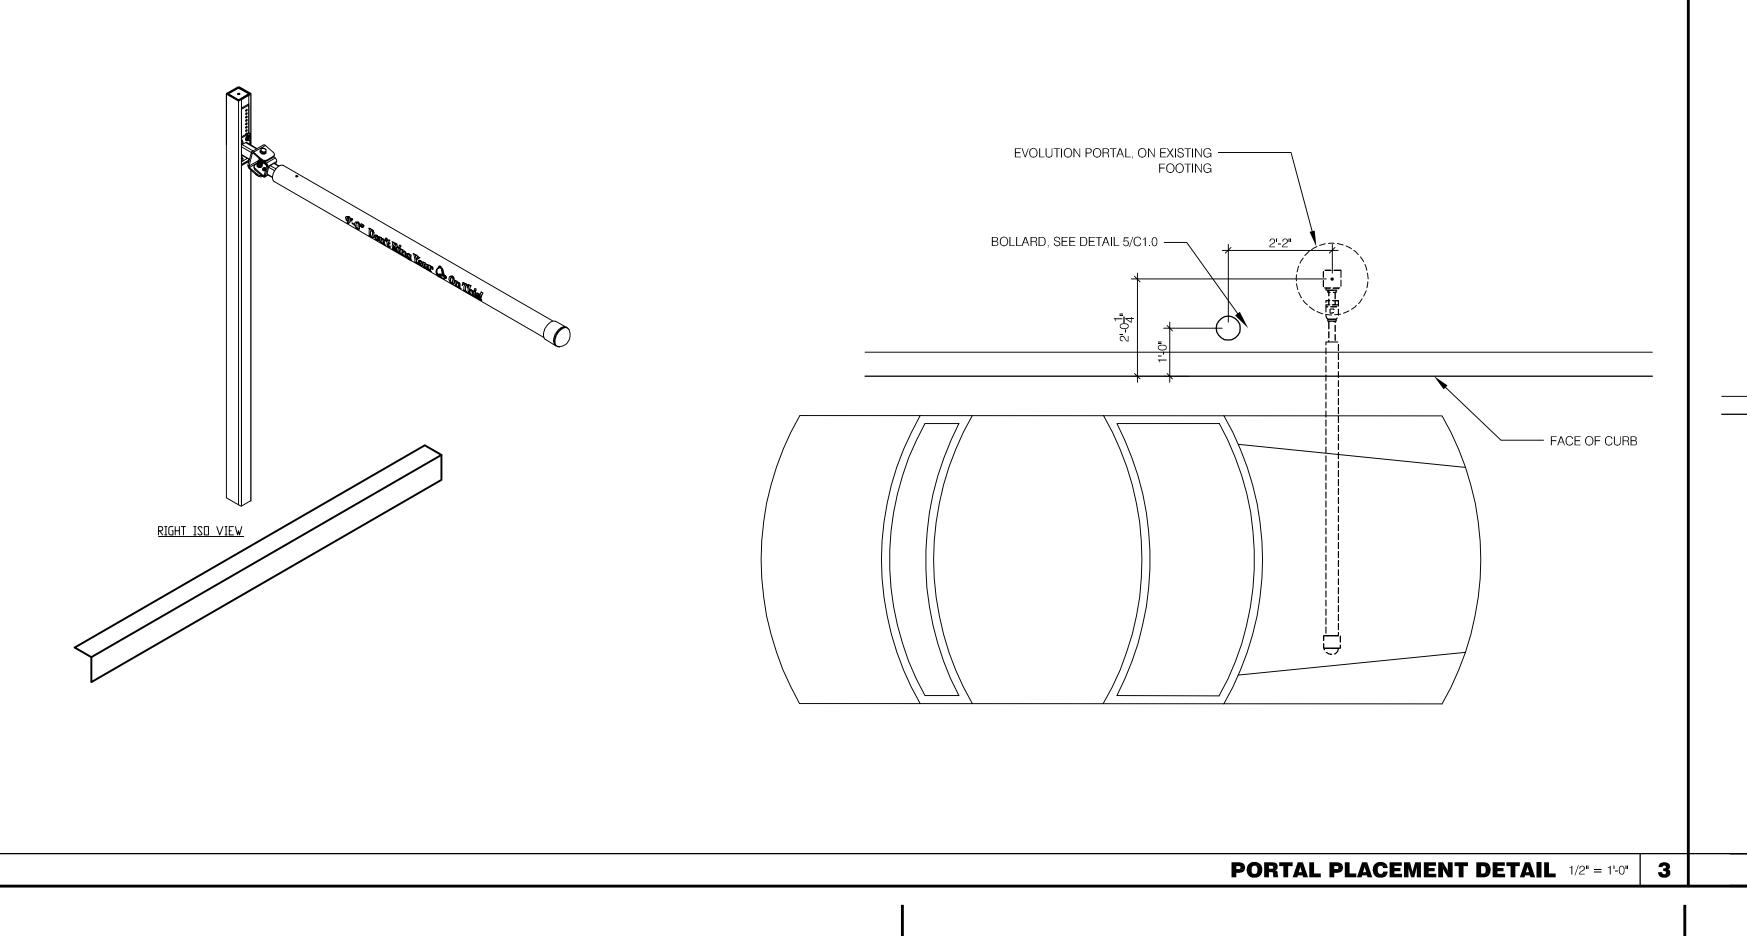

| Contact: Phone:                                            | Contact: Phone:                                                  |

**UTILITY CONTACTS** 

**VICINITY MAP** 



INCORRESING STORE PLANNING NT LOUIS / DALLAS / LAS VEGAS / ORLANDO CRAIG ROAD, SUITE 300 ST. LOUIS, MO 63146 (314) 415-2400 FAX (314) 415-2300 www.grcv.com





| CONTRACT DATE: | VV/VV/V |
|----------------|---------|

CONTRACT DATE: XX/XX/XX
BUILDING TYPE: MID TERM
PLAN VERSION: MODERN EXPLORER
BRAND DESIGNER: DAVE YOCUM
SITE NUMBER: XXX-XXX
ARCVISION NUMBER: 190307

TACO BELL

104 S. GOOSE CREEK BLVD. GOOSE CREEK, SC 29445



TITLE SHEET

T1-0

**SHEET INDEX** 

T1.0



**NOT USED** 

5

**NOT USED** 

4











CONTRACT DATE: XX/XX/XX BUILDING TYPE: MID TERM PLAN VERSION: MODERN EXPLORER BRAND DESIGNER: DAVE YOCUM XXX-XXX SITE NUMBER: ARCVISION NUMBER: 190307

#### TACO BELL

104 S. GOOSE CREEK BLVD. GOOSE CREEK, SC 29445



EVOLUTION FOOTINGS 1:16 SCALE 2

SITE DETAILS

XX.XX.XX



PROPOSED SITE PLAN 1"=15'-0" 3

St. Louis, MO NO.99078



XX/XX/XX MID TERM PLAN VERSION: MODERN EXPLORER BRAND DESIGNER: DAVE YOCUM XXX-XXX ARCVISION NUMBER: 190307

TACO BELL

GOOSE CREEK, SC 29445



SITE PLAN

**KEY NOTES** 

NOTE TO GC: SEE SHEET A4.0 FOR KEYNOTES

NOTE TO GC: ENTRANCES SHALL BE IDENTIFIED WITH A SIGN OR STICKER OF THE STANDARD ACCESSIBILITY LOGO





FRONT ELEVATION 1/4" = 1'-0" B

BACK ELEVATION 1/4" = 1'-0" A



ORATED

ST. LOUIS, MO 63146



A R