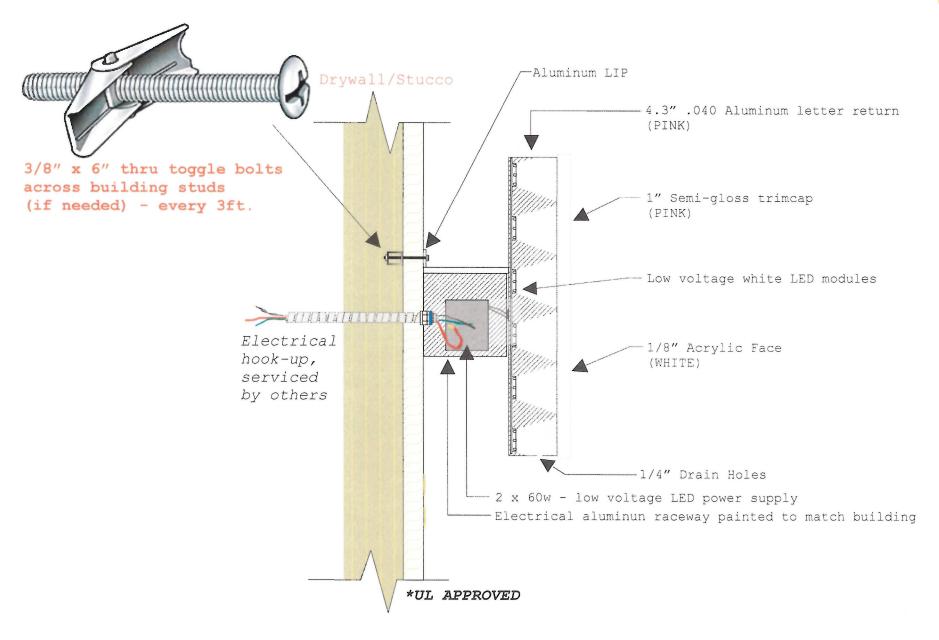

#### ONLY APPLICABLE TO WALL-MOUNTED SIGNS:

| REFERENCE SIGN # (FROM ABOVE) | SIGN 1                   | SIGN 2 | SIGN 3 | SIGN 4 |  |
|-------------------------------|--------------------------|--------|--------|--------|--|
| FRONT LINEAR FRONTAGE OF      |                          |        |        |        |  |
| BUSINESS                      | 21.67'                   |        |        |        |  |
| DISTANCE FROM BUSINESS TO     |                          |        |        |        |  |
| PROPERTY LINE                 | <99''                    |        |        |        |  |
| TOTAL NUMBER OF LETTERING     |                          |        |        |        |  |
| STYLES                        | 1                        |        |        |        |  |
| SPACE BETWEEN LETTERS         |                          |        |        |        |  |
| (FOR CHANNEL LETTERS)         | Not included - requested |        |        |        |  |
| SPACE BETWEEN WORDS           |                          |        |        |        |  |
| (FOR CHANNEL LETTERS)         | Not included - requested |        |        |        |  |
|                               |                          |        |        |        |  |
| HEIGHT OF LETTERS             | 12"                      |        |        |        |  |
|                               |                          |        |        |        |  |
| PROJECTION FROM WALL          | 4.3"                     |        |        |        |  |

LED

ED SOLD BY:

ESIGNED S

Edcarlos Pinto CLIENT INFO:

Turning Page Bookshop Valinda Miller 703-863-2859 216 Saint James Ave #F Goose Creek, SC 29445 kenval89@comcast.net 132"

 $132" \times 22" = 20.16 \text{ sq. ft.}$ 