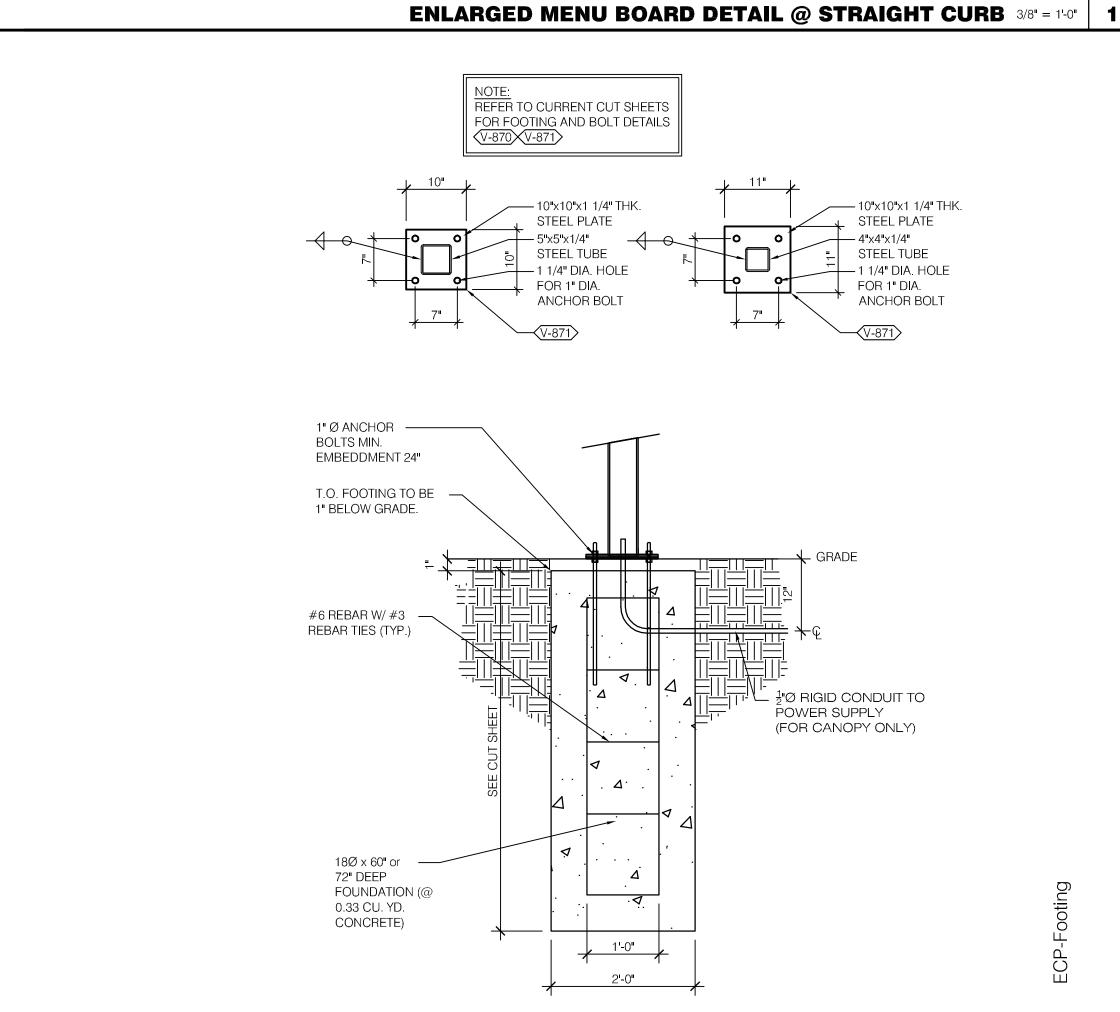

| Contact: Phone:                                            | Contact: Phone:                                                  |

**UTILITY CONTACTS** 

**VICINITY MAP** 



INCORRESING STORE PLANNING NT LOUIS / DALLAS / LAS VEGAS / ORLANDO CRAIG ROAD, SUITE 300 ST. LOUIS, MO 63146 (314) 415-2400 FAX (314) 415-2300 www.grcv.com





| CONTRACT DATE: | VV/VV/V |
|----------------|---------|

CONTRACT DATE: XX/XX/XX
BUILDING TYPE: MID TERM
PLAN VERSION: MODERN EXPLORER
BRAND DESIGNER: DAVE YOCUM
SITE NUMBER: XXX-XXX
ARCVISION NUMBER: 190307

TACO BELL

104 S. GOOSE CREEK BLVD. GOOSE CREEK, SC 29445



TITLE SHEET

T1-0

**SHEET INDEX** 

T1.0



**NOT USED** 

5

**NOT USED** 

4











CONTRACT DATE: XX/XX/XX BUILDING TYPE: MID TERM PLAN VERSION: MODERN EXPLORER BRAND DESIGNER: DAVE YOCUM XXX-XXX SITE NUMBER: ARCVISION NUMBER: 190307

#### TACO BELL

104 S. GOOSE CREEK BLVD. GOOSE CREEK, SC 29445



EVOLUTION FOOTINGS 1:16 SCALE 2

SITE DETAILS

XX.XX.XX



PROPOSED SITE PLAN 1"=15'-0" 3

St. Louis, MO NO.99078



XX/XX/XX MID TERM PLAN VERSION: MODERN EXPLORER BRAND DESIGNER: DAVE YOCUM XXX-XXX ARCVISION NUMBER: 190307

TACO BELL

GOOSE CREEK, SC 29445



SITE PLAN

**KEY NOTES** 

NOTE TO GC: SEE SHEET A4.0 FOR KEYNOTES

NOTE TO GC: ENTRANCES SHALL BE IDENTIFIED WITH A SIGN OR STICKER OF THE STANDARD ACCESSIBILITY LOGO





FRONT ELEVATION 1/4" = 1'-0" B

BACK ELEVATION 1/4" = 1'-0" A



ORATED

ST. LOUIS, MO 63146



A R C O I ARCHITECTURE SAINT LOUIS / DAI