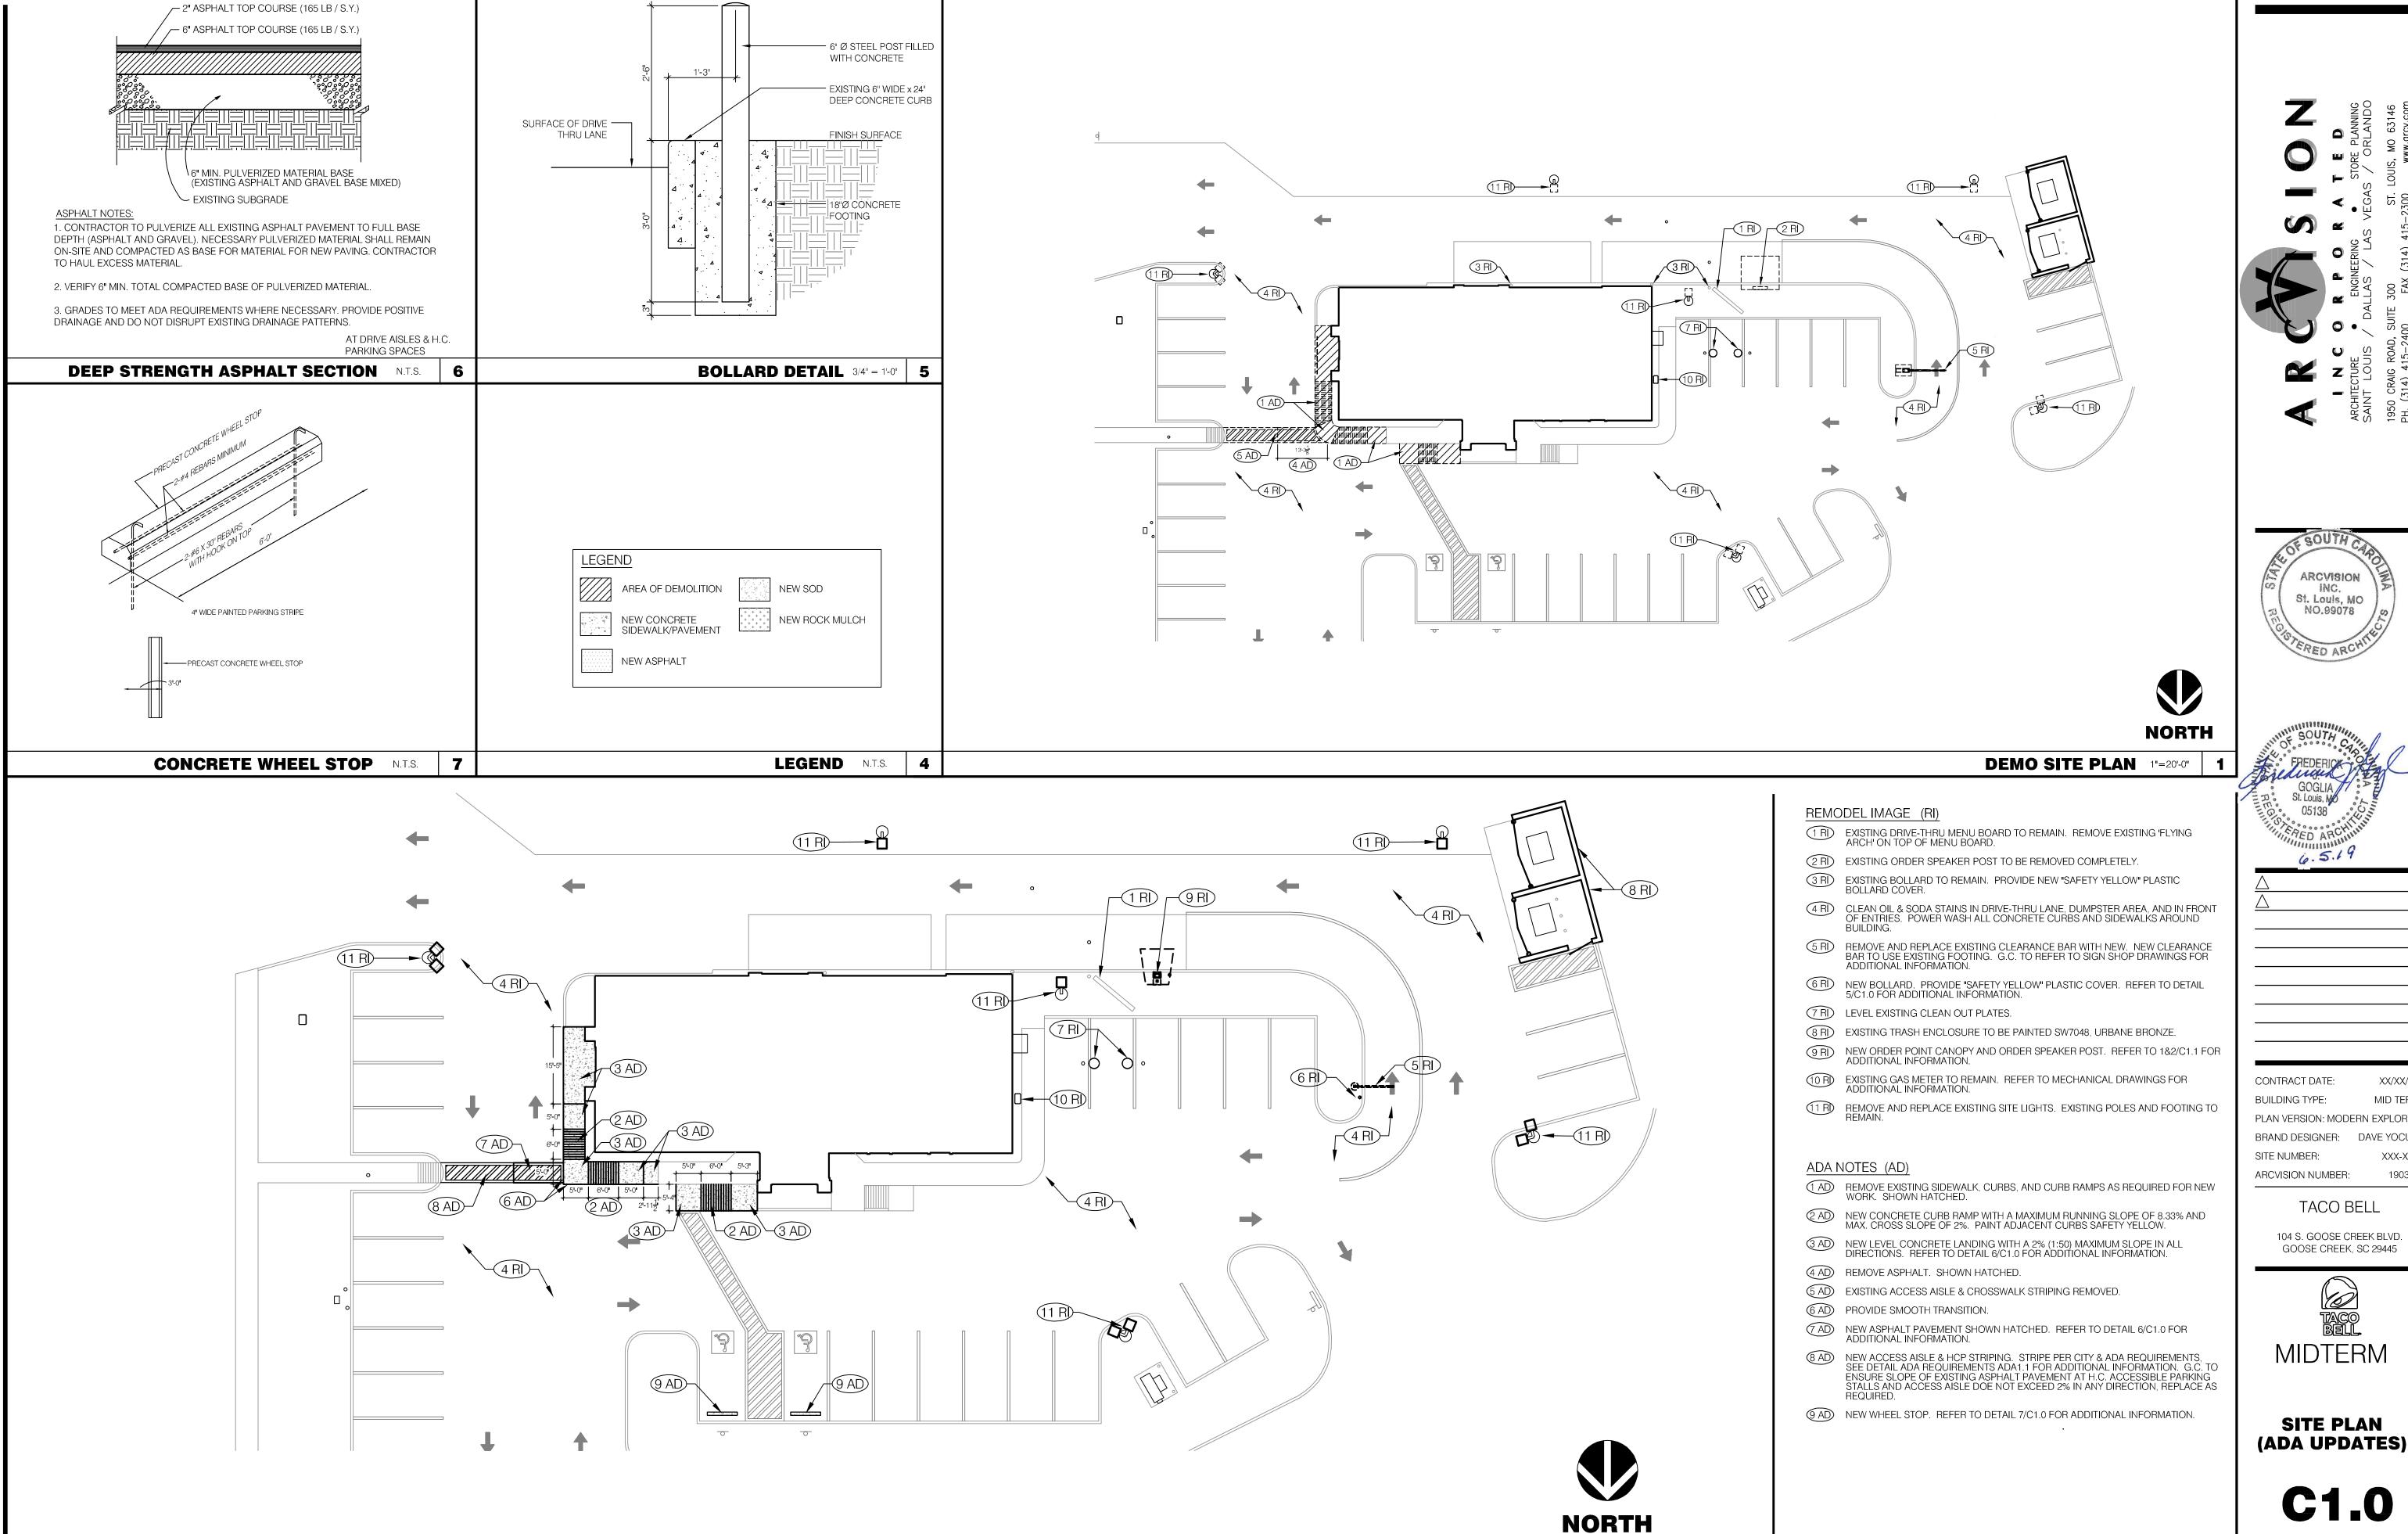

# 104 S. GOOSE CREEK BLVD. GOOSE CREEK, SC 29445 MID TERM REMODEL

| A. ALL WORK SHALL CONFORM TO THE 2015 INTERNATIONAL BUILDING CODES WITH SOUTH CAROLINA   |  |
|------------------------------------------------------------------------------------------|--|
| MODIFICATIONS, AND ALL OTHER APPLICABLE CODES, STANDARDS, AND REGULATIONS OF THE CITY OF |  |
| GOOSE CREEK AND COUNTY OF BERKELEY.                                                      |  |