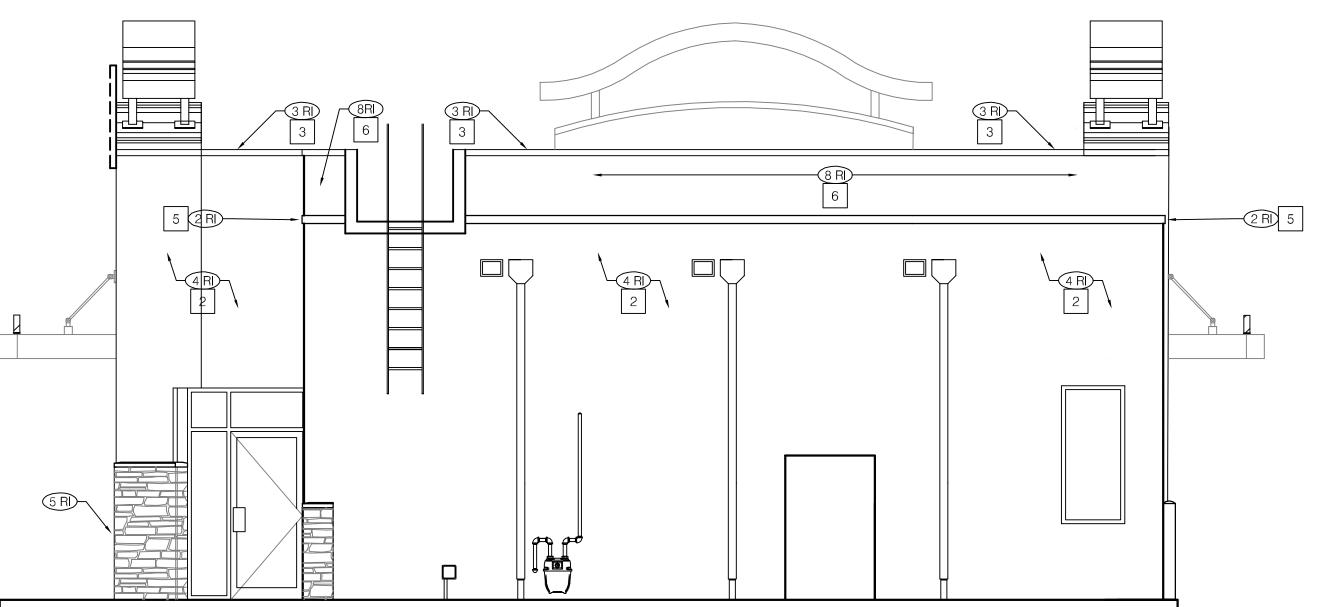

# 104 S. GOOSE CREEK BLVD. GOOSE CREEK, SC 29445 MID TERM REMODEL

| A. ALL WORK SHALL CONFORM TO THE 2015 INTERNATIONAL BUILDING CODES WITH SOUTH CAROLINA   |  |
|------------------------------------------------------------------------------------------|--|
| MODIFICATIONS, AND ALL OTHER APPLICABLE CODES, STANDARDS, AND REGULATIONS OF THE CITY OF |  |
| GOOSE CREEK AND COUNTY OF BERKELEY.                                                      |  |