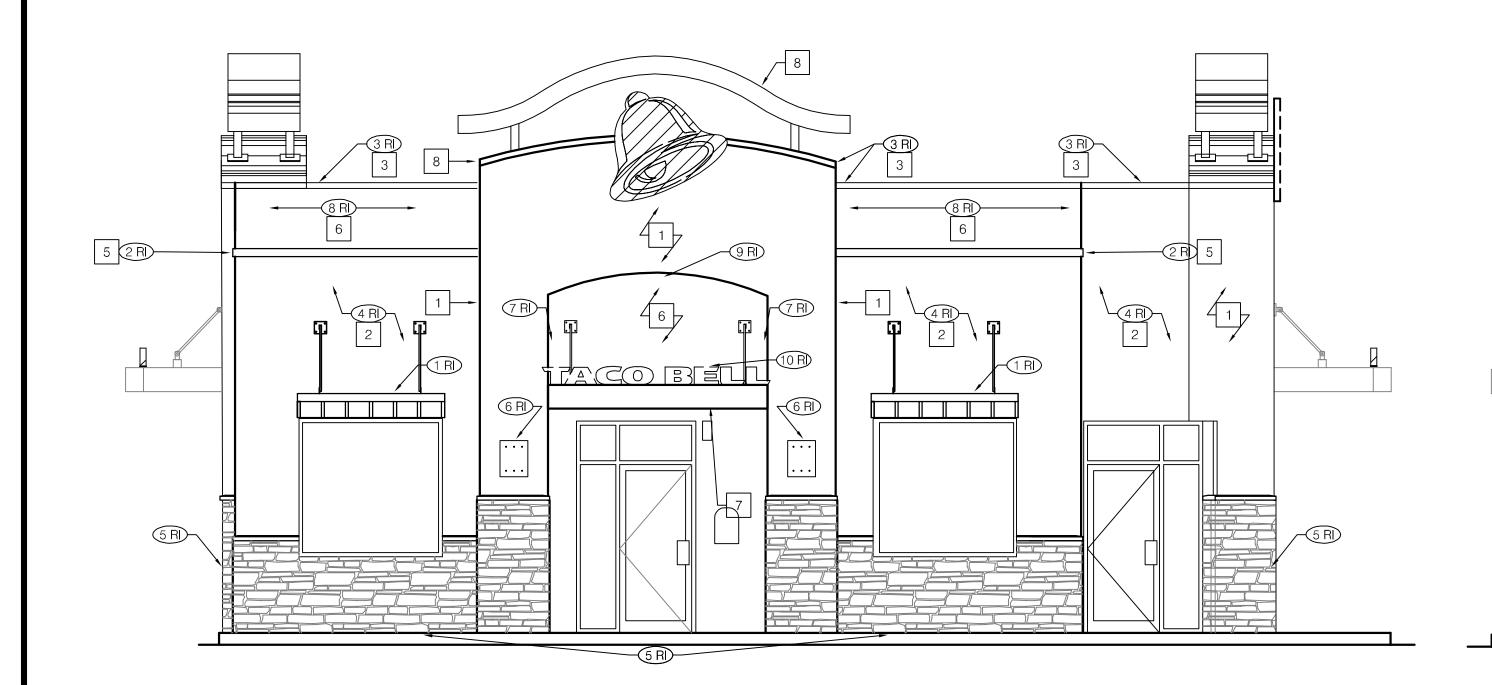

# 104 S. GOOSE CREEK BLVD. GOOSE CREEK, SC 29445 MID TERM REMODEL

| A. ALL WORK SHALL CONFORM TO THE 2015 INTERNATIONAL BUILDING CODES WITH SOUTH CAROLINA   |  |
|------------------------------------------------------------------------------------------|--|
| MODIFICATIONS, AND ALL OTHER APPLICABLE CODES, STANDARDS, AND REGULATIONS OF THE CITY OF |  |
| GOOSE CREEK AND COUNTY OF BERKELEY.                                                      |  |