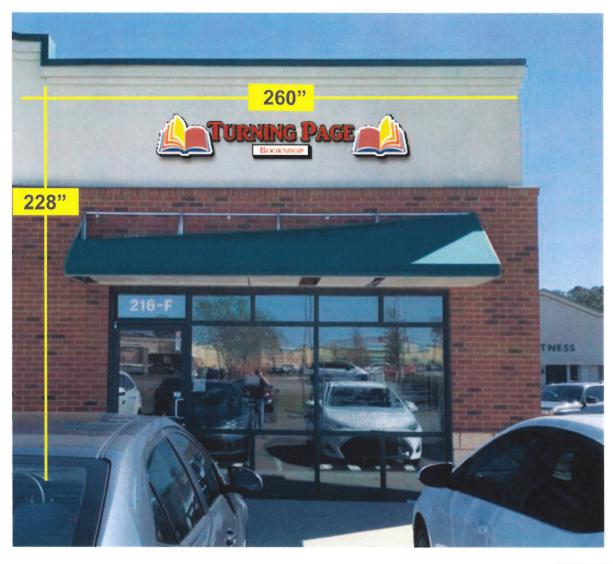

#### ARCHITECTURAL REVIEW BOARD SIGN FORM

ARB MEETING DATE: JUNE 17, 2019

**BUSINESS NAME: TURNING PAGE BOOKSTORE** 

LOCATION: 216 St. James Ave., F

Number & Type of Signs Applying For:

NUMBER OF ALLOWABLE SIGNS: MAXIMUM ALLOWABLE SIGN AREA:

CITY OF GOOSE CREEK DEPARTMENT OF PLANNING AND ZONING • 519 N. GOOSE CREEK BOULEVARD• GOOSE CREEK, SC 29445 • (843) 797-6220 • WWW.CITOFGOOSECREEK.COM

**EXISTING** 

**FUTURE** 

NOTE: All colors are simulations only. Please refer to corresponding materials color chart or chip for specific color matching. By accepting this project, the 'customer' (housiness owner) and the 'landlord' (property owner/manager) allows Layout Sign & Print Shop, LLC to fabricate and install the mentioned sign according to the details specified above. This drawing is an original, unpublished design created by Layout Sign & Print Shop, LLC. Any reproduction of this project without written permission is prohibited. Any such actions may be subject to legal action in a court of law. © 2016 - ALL RIGHTS RESERVED.

LED

ED SOLD BY:

ESIGNED S

Edcarlos Pinto CLIENT INFO:

Turning Page Bookshop Valinda Miller 703-863-2859 216 Saint James Ave #F Goose Creek, SC 29445 kenval89@comcast.net 132"

 $132" \times 22" = 20.16 \text{ sq. ft.}$ 