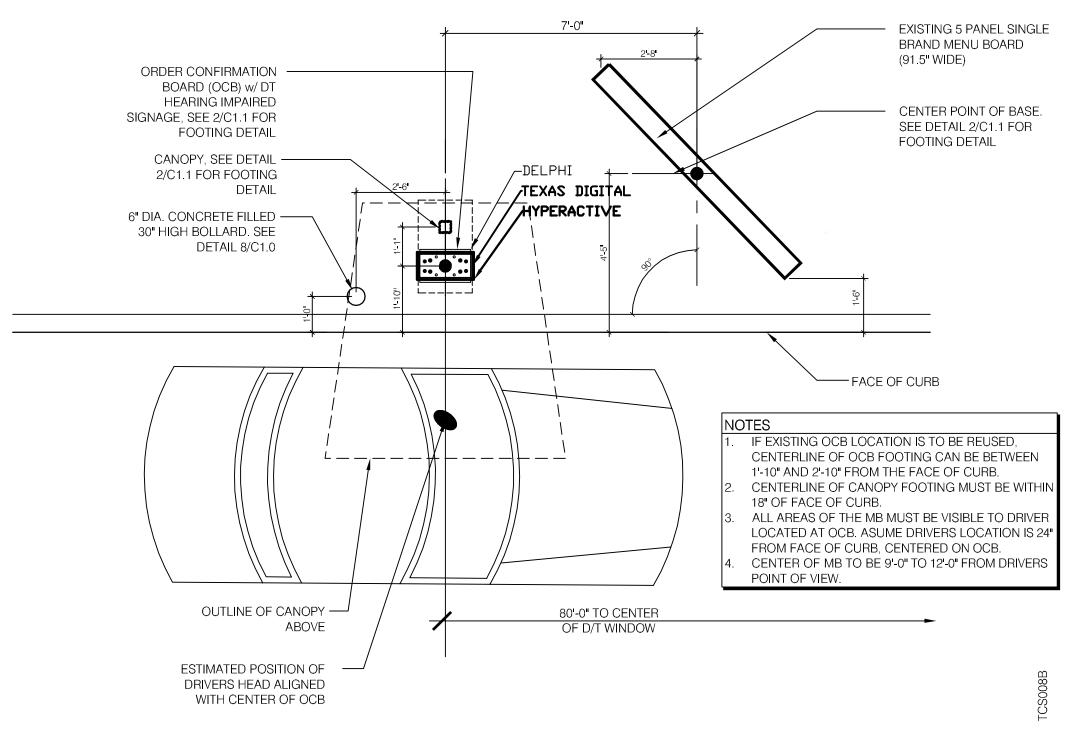

| Contact: Phone:                                            | Contact: Phone:                                                  |

**UTILITY CONTACTS** 

**VICINITY MAP** 



INCORRESING STORE PLANNING NT LOUIS / DALLAS / LAS VEGAS / ORLANDO CRAIG ROAD, SUITE 300 ST. LOUIS, MO 63146 (314) 415-2400 FAX (314) 415-2300 www.grcv.com





| CONTRACT DATE: | VV/VV/V |
|----------------|---------|

CONTRACT DATE: XX/XX/XX
BUILDING TYPE: MID TERM
PLAN VERSION: MODERN EXPLORER
BRAND DESIGNER: DAVE YOCUM
SITE NUMBER: XXX-XXX
ARCVISION NUMBER: 190307

TACO BELL

104 S. GOOSE CREEK BLVD. GOOSE CREEK, SC 29445



TITLE SHEET

T1-0

**SHEET INDEX** 

T1.0



**NOT USED** 

5

**NOT USED** 

4











CONTRACT DATE: XX/XX/XX BUILDING TYPE: MID TERM PLAN VERSION: MODERN EXPLORER BRAND DESIGNER: DAVE YOCUM XXX-XXX SITE NUMBER: ARCVISION NUMBER: 190307

#### TACO BELL

104 S. GOOSE CREEK BLVD. GOOSE CREEK, SC 29445



EVOLUTION FOOTINGS 1:16 SCALE 2

SITE DETAILS

XX.XX.XX



PROPOSED SITE PLAN 1"=15'-0" 3

St. Louis, MO NO.99078



XX/XX/XX MID TERM PLAN VERSION: MODERN EXPLORER BRAND DESIGNER: DAVE YOCUM XXX-XXX ARCVISION NUMBER: 190307

TACO BELL

GOOSE CREEK, SC 29445



SITE PLAN

**KEY NOTES** 

NOTE TO GC: SEE SHEET A4.0 FOR KEYNOTES

NOTE TO GC: ENTRANCES SHALL BE IDENTIFIED WITH A SIGN OR STICKER OF THE STANDARD ACCESSIBILITY LOGO





FRONT ELEVATION 1/4" = 1'-0" B

BACK ELEVATION 1/4" = 1'-0" A



ORATED

ST. LOUIS, MO 63146



A R C O I ARCHITECTURE SAINT LOUIS / DAI