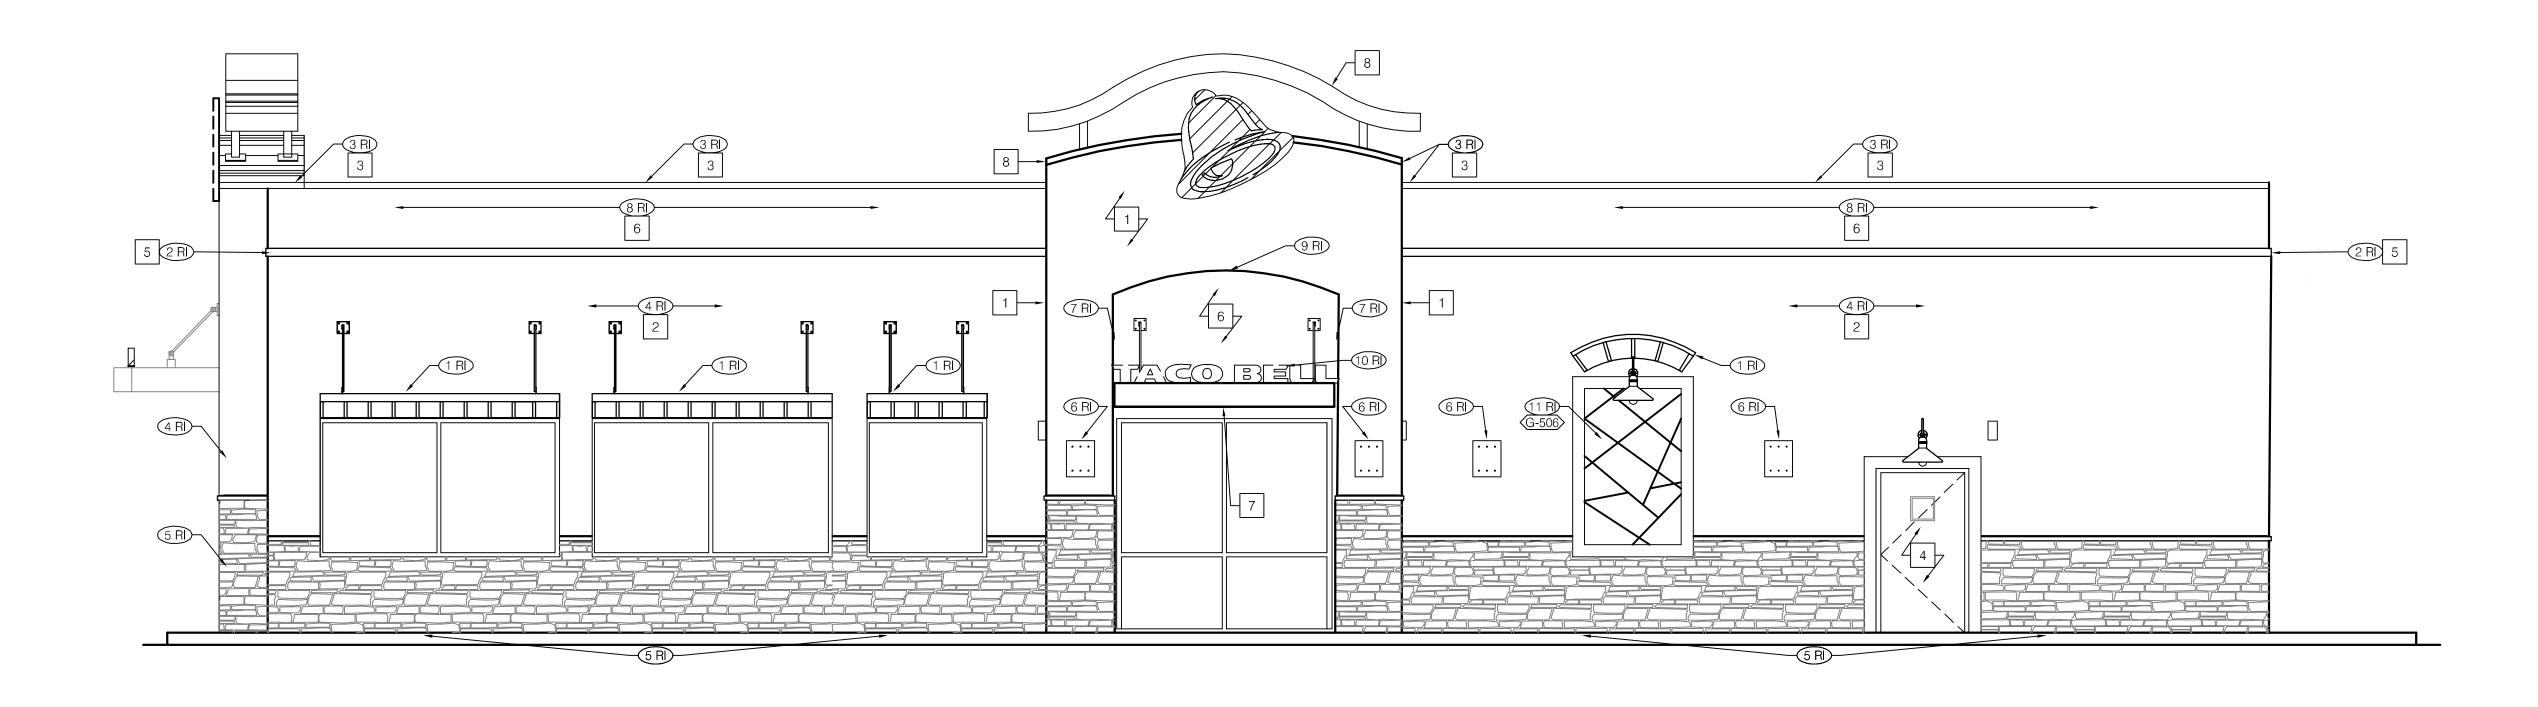

# 104 S. GOOSE CREEK BLVD. GOOSE CREEK, SC 29445 MID TERM REMODEL

| A. ALL WORK SHALL CONFORM TO THE 2015 INTERNATIONAL BUILDING CODES WITH SOUTH CAROLINA   |  |
|------------------------------------------------------------------------------------------|--|
| MODIFICATIONS, AND ALL OTHER APPLICABLE CODES, STANDARDS, AND REGULATIONS OF THE CITY OF |  |
| GOOSE CREEK AND COUNTY OF BERKELEY.                                                      |  |