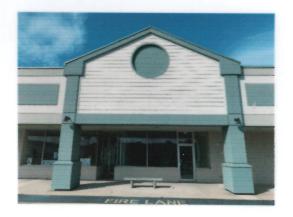

#### ARCHITECTURAL REVIEW BOARD SIGN FORM

ARB MEETING DATE: JUNE 17, 2019

BUSINESS NAME: ALORD ASHLEY DRIVING SCHOOL

LOCATION: 205 N GOOSE CREEK BLVD.

NUMBER & TYPE OF SIGNS APPLYING FOR: 1 WALL MOUNT

Number of Allowable Signs: 4 Wall Mount, 1 Freestanding Panel Maximum Allowable Sign Area: 38 SF – Applicable to Wall Mt. Sign

## aLord Ashley EDriving School

13'

156"

EXISTING SIGNAGE

PROPOSED SIGNAGE

OGO" AL EIMINE MA .040" ALUMINUM 5" RETURN " X 7" EXTRUDED 1" TRIMCAP ALUMINUM ENCLOSURE FASTENERS AS REQ'D. 3/16° ACRYLIC BY LOCAL JURISDICTION LISTED DISCONNECT SWITCH (NEC 600-6) WITHIN SIGHT OF SIGN LISTED BUSHING PRIMARY ELECTRICAL (NEC 600-5) SEE ELEC. NOTES LED POWER SUPPLY 1/4" DRAIN HOLES (LETTERS AND RACEWA)